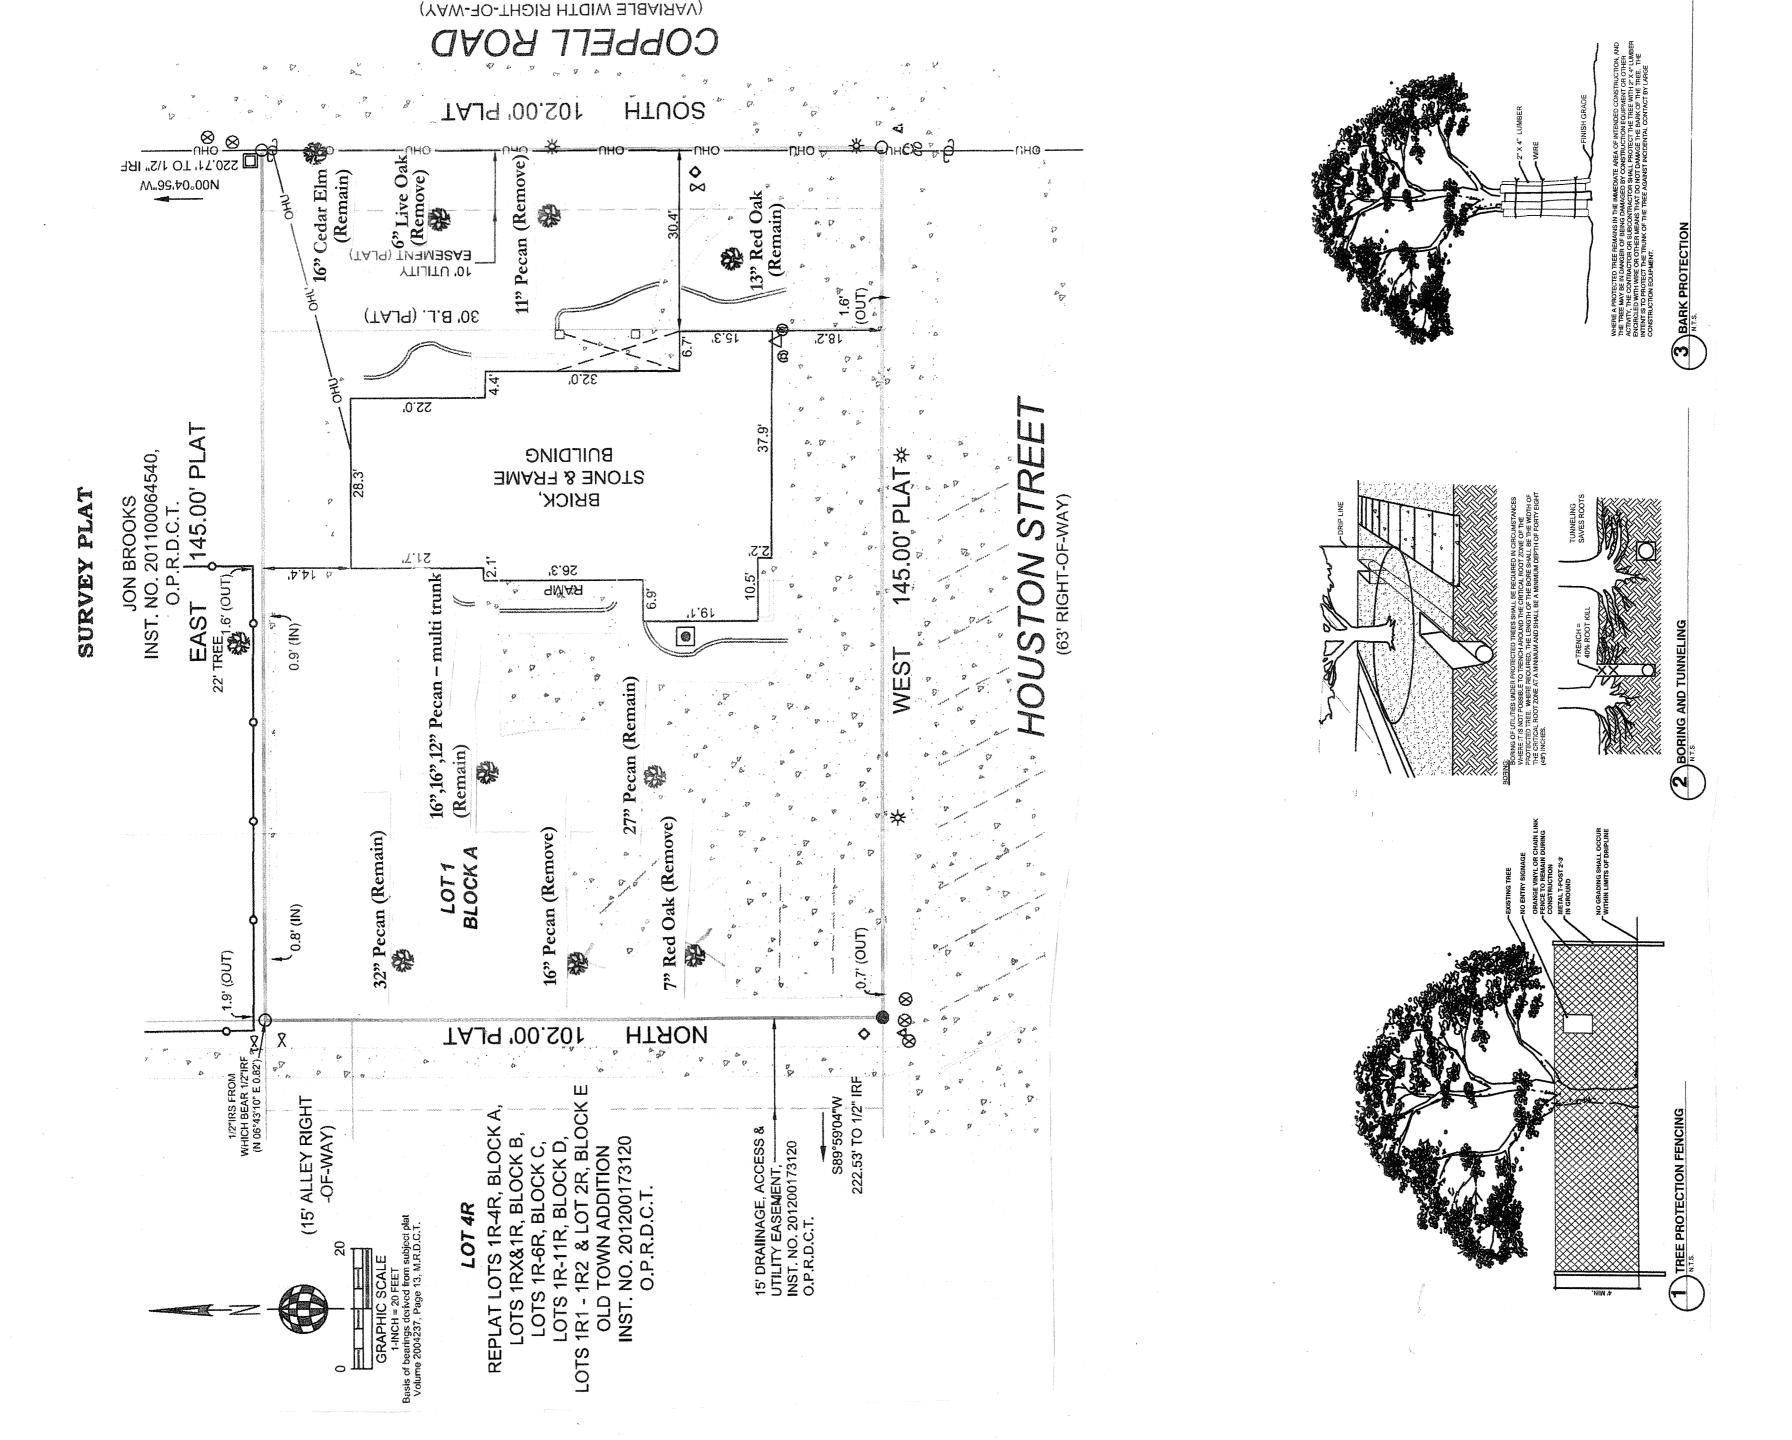

## **EXISTING TREE DATA**

| No.            | No. Caliper                 | <b>Tree Species</b>                          | Remain/Remove Mitigation Fee | <b>Mitigation</b> Fee |
|----------------|-----------------------------|----------------------------------------------|------------------------------|-----------------------|
| <del>~ 1</del> | 32                          | Pecan                                        | Remain                       | )                     |
| 2              | 16                          | Pecan                                        | Remove                       | \$3,200.00            |
| 3              | 7                           | Red Oak                                      | Remove                       | \$700.00              |
| 4              | 16, 16, 12                  | Pecan (Multi trunk) Remain                   | Remain                       |                       |
| Ŋ              | 27                          | Pecan                                        | Remain                       |                       |
| 9              | 16                          | Cedar Elm                                    | Remain                       |                       |
| 7              | 6                           | Live Oak                                     | Remove                       | \$600.00              |
| ø              | 11                          | Pecan                                        | Remove                       | \$2,200.00            |
| 6              | 13                          | Red Oak                                      | Remain                       |                       |
|                |                             |                                              |                              |                       |
|                |                             |                                              |                              | \$6,700.00            |
| TOT            | AL CALIPER                  | TOTAL CALIPER INCHES OF TREES ON SITE        | ON SITE                      | 172                   |
| TOT            | <b>TOTAL TO REMAIN</b>      | NIN                                          |                              | 132                   |
| TOT            | TOTAL NEW TREE CREDIT       | EE CREDIT                                    |                              | 7.5                   |
|                | <b>Total Inches Removed</b> | s Removed                                    | 40"                          |                       |
|                | Total Inches                | <b>Total Inches New Plantings and Credit</b> | redit - 38"                  |                       |