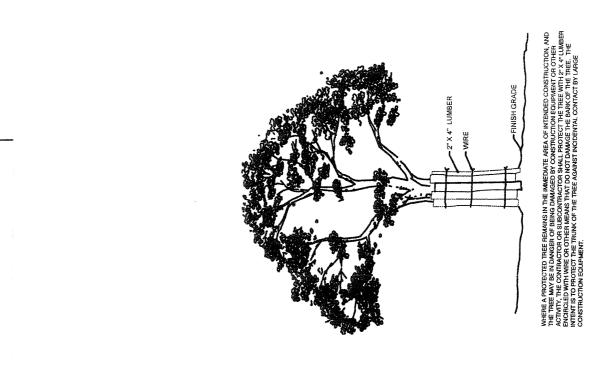

| <b>Total Inches Removed</b> | s Removed                                    | 40"                          |                       |
|                | Total Inches                | <b>Total Inches New Plantings and Credit</b> | redit - 38"                  |                       |

Exhibit "D"

COPPELL, TEXAS 75019

LOT 1R, LOT 2R

CONOBOX VDDILION (DENCE)

717 SOUTH COPPELL ROAD

*พ*0ว.โกd018วd2®บราbnn.b 222-659-1837 IBVING, TEXAS 75062 **2607 WARREN CIRCLE** DAVID R. ANDREW – LANDSCAPE ARCHITECT

song and Sitter and the second states of the second

**ISSUE DATE:** 

08-10-2017

REVISIONS

76% \$200.00

TOTAL PRESERVATION CREDIT TOTAL MITIGATION FEE REQUIRED

2" \$200.00

Total Inches Due to City 2" x \$100.00 per inch

8-29-2017 9-6-2017

<u>0</u> 7 7 0 10

603.

SHEET NO.