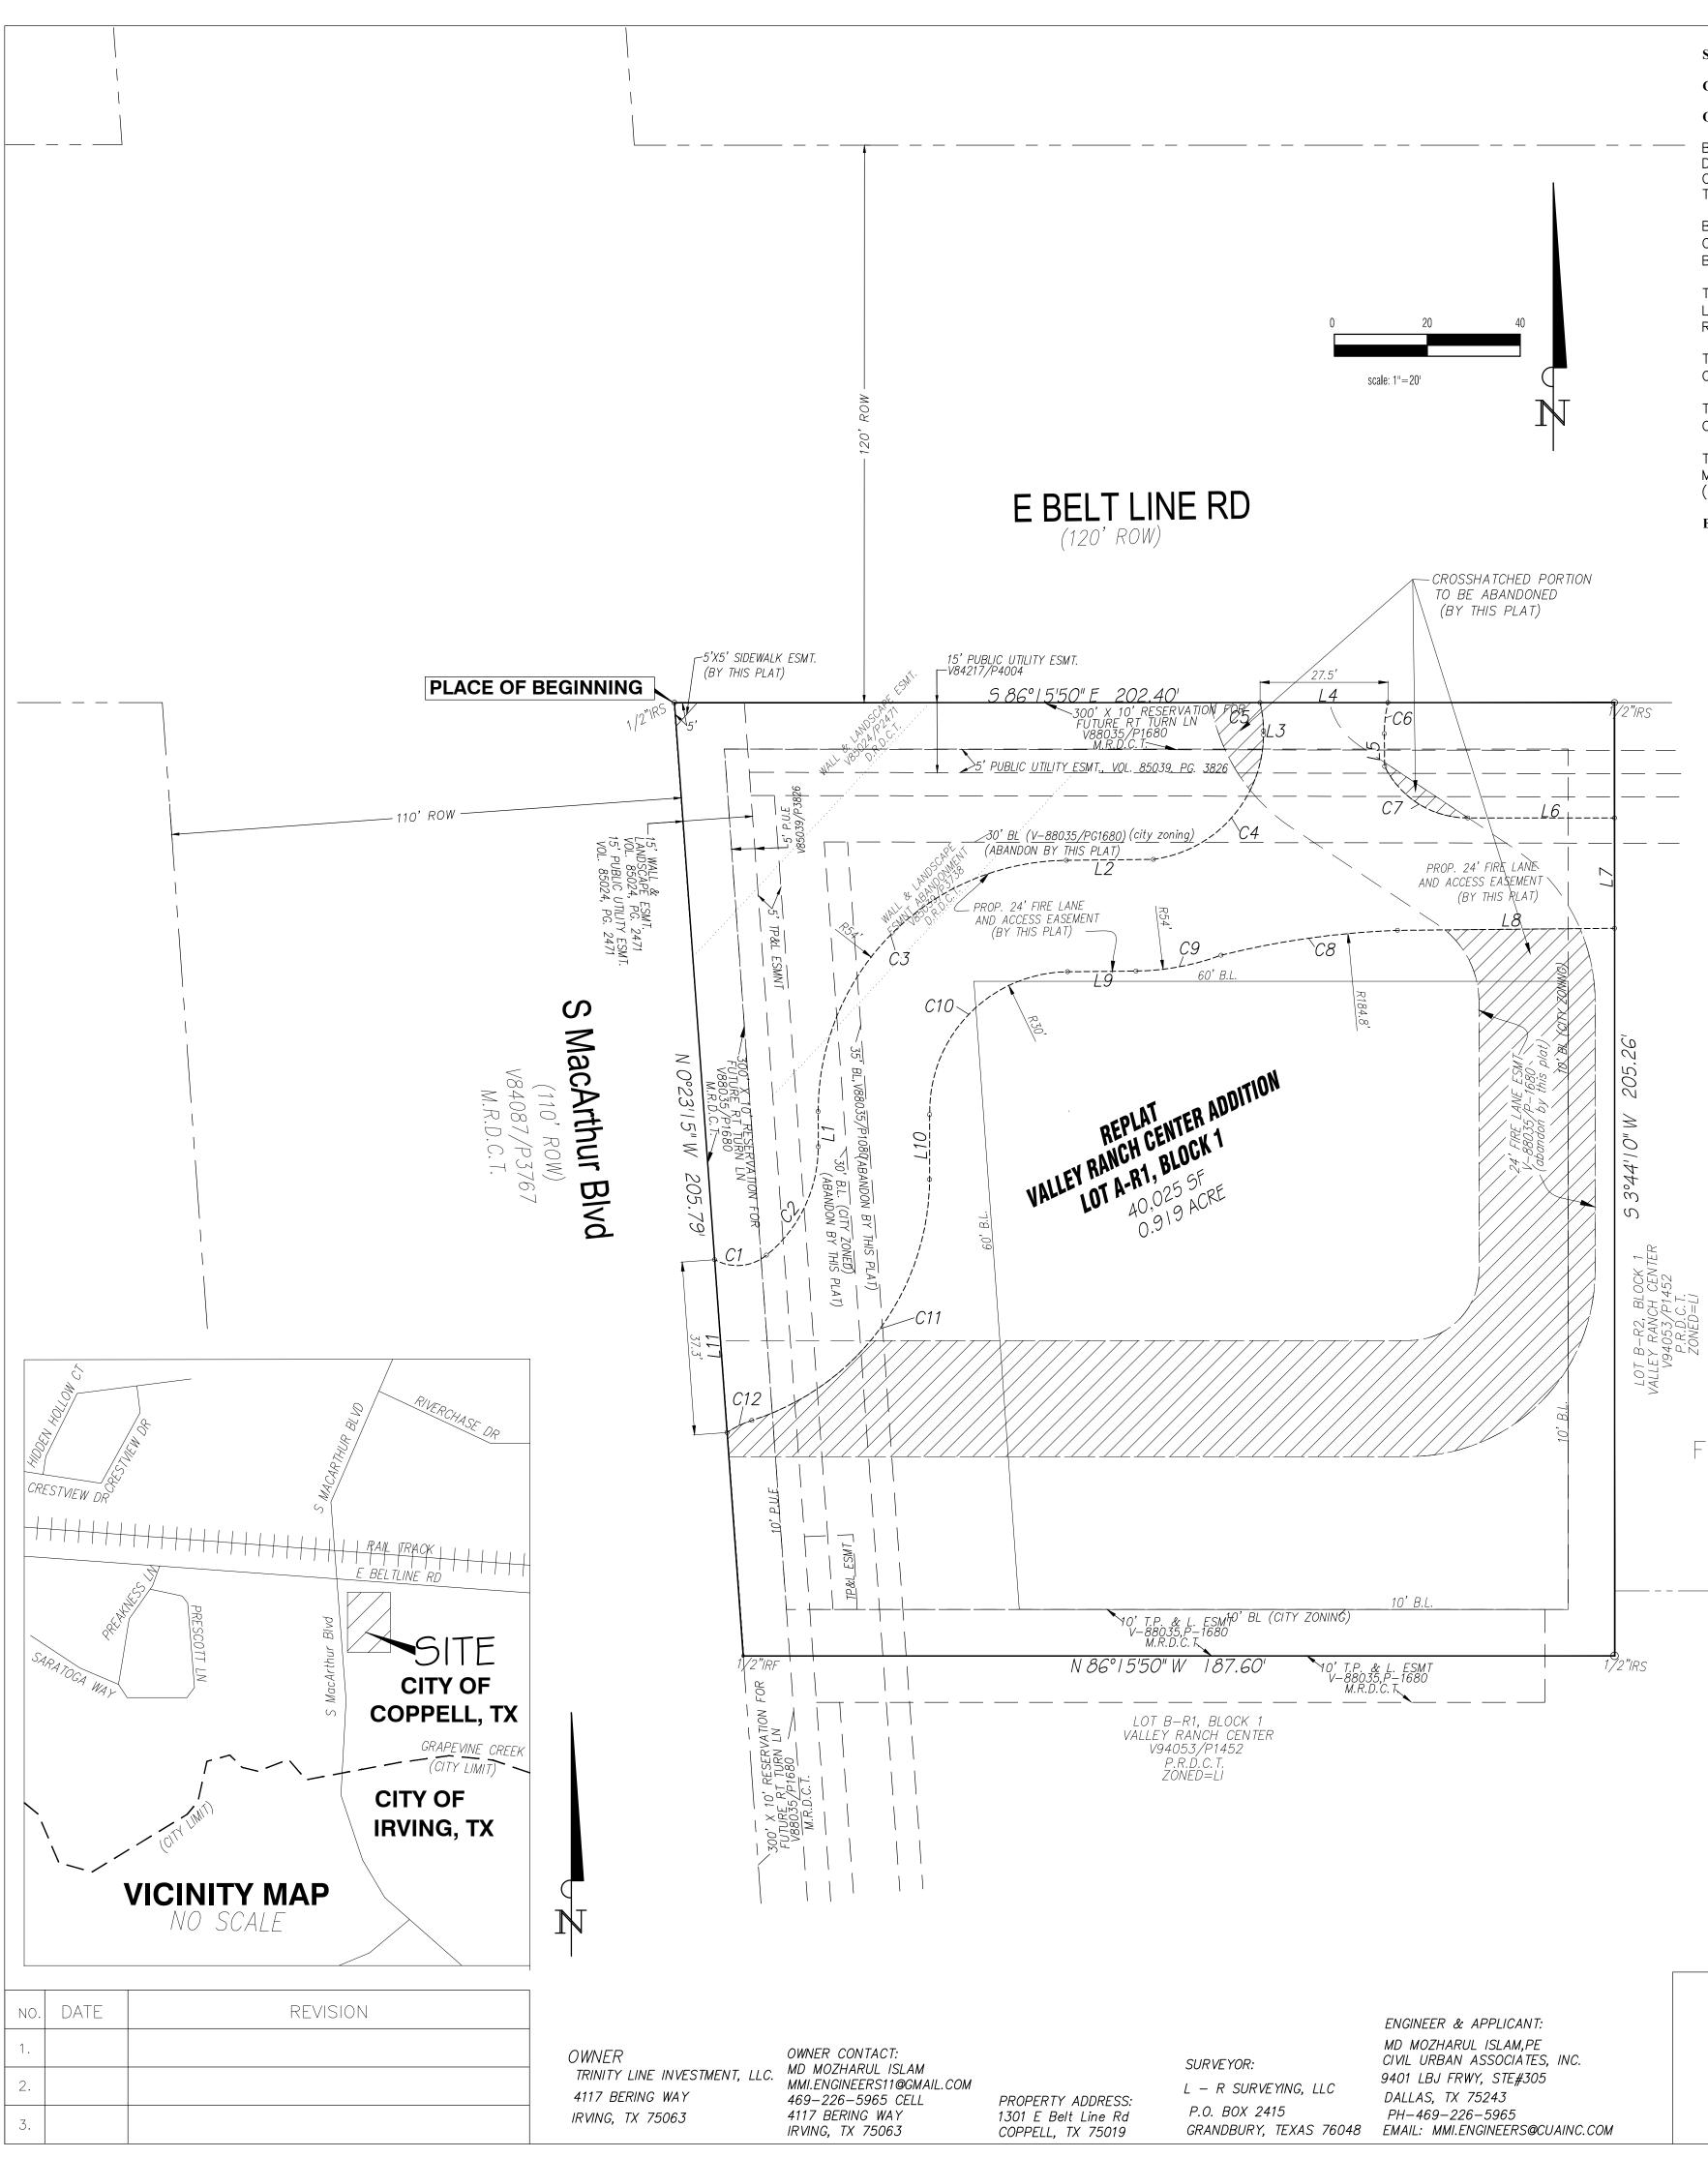

## STATE OF TEXAS § COUNTY OF DALLAS § **OWNER'S CERTIFICATE**

Being a 0.919 acre tract of land out of the Singleton Thompson Survey, Abstract No. 1493 in the City of Coppell, NOW THEREFORE, KNOW ALL MEN BY THESE PRESENTS: Dallas County, Texas, being all of Lot A, Block 1, Valley Ranch Center, an Addition to the City of Coppell, Dallas Texas.

THAT, TRINITY LINE INVESTMENT LLC, a Texas Limited Liability Company, is the owner of the herein described property, and do hereby adopt this plat designating the herein described property as LOT A-R1, BLOCK 1, VALLEY RANCH CENTER ADDITION, an addition to the City of Coppell, Dallas County, Texas, and does hereby dedicate, in fee simple, to hereby reserved for purposes indicated. The utility and fire lane easements shall be open to the public, fire and police units, garbage and rubbish collection agencies, and all public and private utilities for each particular use. The maintenance of paving on the utility and shrubs or other improvements or growths shall be constructed, reconstructed or place upon, over or across the easements as shown. Said easements being hereby reserved for the mutual use and accommodation of all public utilities using or desiring to use the same. All and any public utility shall have the right to remove and keep removed all or parts of any buildings, fences, trees, shrubs or other improvements or growths which in any way endanger or interfere with the construction, maintenance or efficiency of its respective right or ingress or egress to or from and upon the said easement for the purpose of constructing, reconstructing, inspecting, patrolling, maintaining and adding to or removing all or parts of its respective systems without the necessity at any time of procuring the permission of anyone. (Any public utility shall have the right of ingress and egress to private property for the purpose of reading meters and any maintenance or service required or ordinarily performed by the utility).

County, Texas, according to the Plat thereof recorded in Volume 88035, Pages 1680, Map Records, Dallas County, BEGINNING AT A POINT IN THE NORTHWEST CORNER OF SAID LOT A IN A 1/2" IRON REBAR TO BE SET AND COMMON WITH THE SOUTHEAST RIGHT-OF-WAY CORNER OF E BELTLINE RD ( 120' RIGHT-OF-WAY) AND S MacArthur the public use forever the streets shown thereon. The easements shown thereon are Blvd (110' RIGHT-OF-WAY); THENCE SOUTH 86'15'50" EAST, ALONG NORTH LINE OF SAID LOT A AND SOUTH RIGHT OF - WAY LINE OF E BELT LINE ROAD, A DISTANCE OF 202.40 FEET TO A POINT FOR THE NORTHEAST CORNER OF SAID LOT A AT A 1/2" IRON fire lane easements is the responsibility of the property owner. No buildings, fences, trees, REBAR TO BE SET: THENCE SOUTH 3°44'10" WEST, ALONG EAST LINE OF SAID LOT A, A DISTANCE OF 205.26 FEET TO THE SOUTHEAST CORNER OF SAID LOT A AT A 1/2" IRON REBAR TO BE SET; THENCE NORTH 86"15'50" WEST ALONG SOUTH LINE OF SAID LOT A, A DISTANCE OF 187.60 FEET TO ITS SOUTHWEST CORNER TO A 1/2" IRON REBAR FOUND; THENCE NORTH 0°23'15" WEST ALONG WEST LINE OF SAID LOT A AND SAME BEING EAST RIGHT OF WAY LINE OF MacArthur Blvd, A DISTANCE OF 205.79 FEET TO THE PLACE OF BEGINNING, AND CONTAINING 40,025 SQUARE FEET (0.919 ACRE) OF LAND, MORE OR LESS.

BEARING BASIS: Horizontal datum based on the Texas State Plane Coordinate System (NAD 83), Texas North Central Zone 4202.

Floodplain Development Permit Application No. \_\_\_ has been filed with the City of Coppell floodplain administrator on \_\_\_\_\_, 2021

Witness my hand this \_\_\_\_\_ day of \_\_\_\_\_, A.D., 2021.

Planning & Zoning Commission Secretary, City of Coppell, Texas

| RCEL LINE TABLE   |        | PARCEL CURVE TABLE |               |        |         |           |         |
|-------------------|--------|--------------------|---------------|--------|---------|-----------|---------|
|                   |        | CHORD DISTANCE     | CHORD BEARING | LENGTH | RADIUS  | DELTA     | CURVE # |
| DIRECTION LENG    | LINE # | 11.21'             | N85°08'31"E   | 11.90' | 10.00'  | 68°09'27" | C1      |
| N0°05'41"W 7.56   | L1     | 25.91'             | N25°29'03"E   | 26.79' | 30.00'  | 51°09'29" | C2      |
| N89°23'35"E 18.71 | L2     | 76.03'             | N44°38'57"E   | 84.34' | 54.00'  | 89°29'17" | C3      |
| N0°17'48"W 0.90   | L3     | 35.79'             | N41°33'11"E   | 39.02' | 27.33'  | 81°48'07" | C4      |
| N90°00'00"E 202.4 | L4     | 6.12'              | N7°01'02"W    | 6.13'  | 26.15'  | 13°26'28" | C5      |
| S0°30'35"E 7.03   | L5     |                    |               |        |         |           |         |
| N89°56'57"E 31.59 | L6     | 6.74'              | S6°39'47"W    | 6.76'  | 27.00'  | 14°20'44" | C6      |
| S0°00'00"E 205.2  | L7     | 21.09'             | S58°10'28"E   | 22.22' | 20.00'  | 63°38'14" | C7      |
| S89°27'28"W 46.73 | L8     | 38.37'             | S81°58'28"W   | 38.44' | 184.80' | 11°55'07" | C8      |
| S89°23'35"W 14.74 | L9     | 18.63'             | S79°27'44"W   | 18.72' | 54.00'  | 19°51'42" | C9      |
| S0°05'38"W 13.96  | L10    | 42.75'             | S43°58'37"W   | 47.57' | 30.02'  | 90°48'14" | C10     |
|                   |        | 64.46'             | S36°25'00"W   | 68.91' | 54.80'  | 72°02'46" | C11     |
| N4°07'25"W 205.7  | L11    | 5.93'              | S63°54'27"W   | 5.96'  | 20.00'  | 17°03'52" | C12     |

## FOR REVIEW PURPOSES ONLY, NOT TO BE RECORDED RELEASED 10-3/2021

<u>Legend:</u> IRF=Iron Rebar Found IRS=5/8" Iron Rebar Set CM=Controlling Monument O.P.R.D.C.T.=Official Public Records Dallas County, Texas D.R.D.C.T.=Deed Records Dallas County, Texas B.L.=BUILDING LINE P.U.E.=PUBLIC UTILITY EASEMENT V OR VOL= VOLUME

PG=PAGE

ESMT=EASEMENT

"1, Md Mozharul Islam, P.E., Engineer, verify that all franchise utilities have each been contacted and provided a copy of the plat and development proposal and all franchise utility easements and/or abandonments are currently shown.