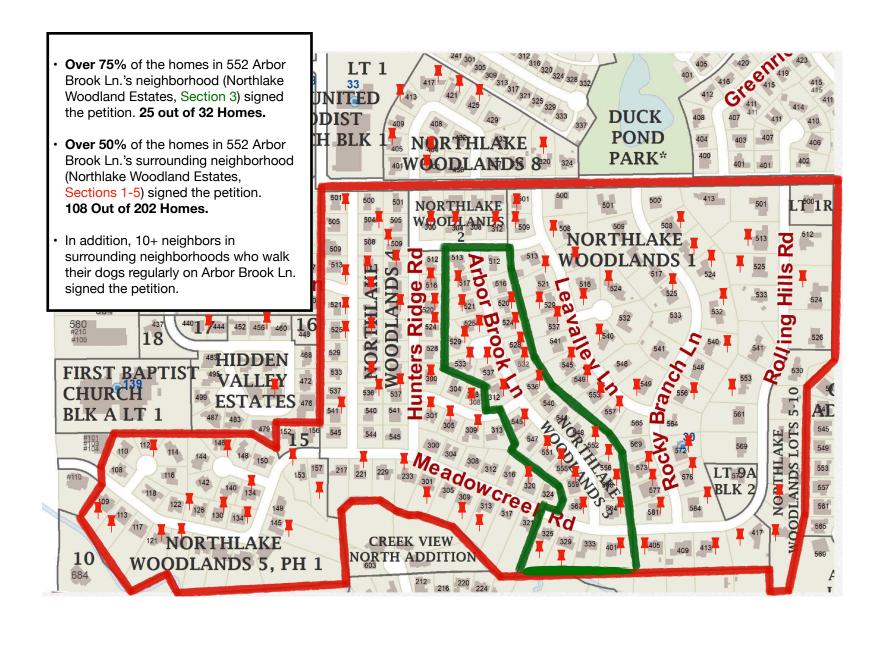

|    | Address               | Name                 |    | Address               | Name                 |    | Address              | Name                                           |     | Address                  | Name               |
|----|-----------------------|----------------------|----|-----------------------|----------------------|----|----------------------|------------------------------------------------|-----|--------------------------|--------------------|
| 1  | 516 Arbor Brook Ln.   | Nandesha Ratnayake   | 33 | 516 Hunters Ridge Rd. | Adin Bailey          | 65 | 152 Meadowcreek Rd.  | Gee Lee Bessey                                 | 97  | 572 Rocky Branch Ln.     | Katie Jobe         |
| 2  | 517 Arbor Brook Ln.   | Paul Riley           | 34 | 520 Hunters Ridge Rd. | Peter Skinner        | 66 | 221 Meadowcreek Rd.  | Otha Leach                                     | 98  | 573 Rocky Branch Ln.     | J. Ryan Ewers      |
| 3  | 520 Arbor Brook Ln.   | Ryan Breidenbach     | 35 | 521 Hunters Ridge Rd. | Linda Bryant         | 67 | 233 Meadowcreek Rd.  | Jamie Fox                                      | 99  | 576 Rocky Branch Ln.     | Margie McCall      |
| 4  | 521 Arbor Brook Ln.   | Rebecca Visconti     | 36 | 524 Hunters Ridge Rd. | William Baggett      | 68 | 301 Meadowcreek Rd.  | Laurel Eloner                                  | 100 | 577 Rocky Branch Ln.     | Lindsay Monteleone |
| 5  | 524 Arbor Brook Ln.   | Sarah Schram         | 37 | 537 Hunters Ridge Rd. | Joseph Scancella     | 69 | 309 Meadowcreek Rd.  | Ashley Marek                                   | 101 | 581 Rocky Branch Ln.     | Mary Cynthia Frie  |
| 6  | 525 Arbor Brook Ln.   | Laura Swaldi         | 38 | 501 Leavalley Ln.     | Betty Howe           | 70 | 313 Meadowcreek Rd.  | Shane Pope                                     | 102 | 584 Rocky Branch Ln.     | Barbara King       |
| 7  | 528 Arbor Brook Ln.   | Kathleen Joness      | 39 | 508 Leavalley Ln      | Luis Carrasco        | 71 | 320 Meadowcreek Rd.  | Courtney Christianson                          | 103 | 513 Rolling Hills Rd.    | Elizabeth Restivo  |
| 8  | 529 Arbor Brook Ln.   | Leighton P. Shiflett | 40 | 509 Leavalley Ln.     | Theresa Roseman      | 72 | 325 Meadowcreek Rd.  | Devonna Hunter                                 | 104 | 524 Rolling Hills Rd.    | Deborah Hinson     |
| 9  | 532 Arbor Brook Ln.   | Russell Mitts        | 41 | 512 Leavalley Ln.     | Katherine Puckett    | 73 | 329 Meadowcreek Rd.  | Deborah Green                                  | 105 | 525 Rolling Hills Rd.    | Jonica Cason       |
| 10 | 533 Arbor Brook Ln.   | Josh Rauschenbach    | 42 | 516 Leavalley Cir.    | Hope Sapp            | 74 | 401 Meadowcreek Rd.  | Janet Restivo                                  | 106 | 546 Rolling Hills Rd.    | Joni Louis         |
| 11 | 536 Arbor Brook Ln.   | Courtney Edwards     | 43 | 521 Leavalley Ln.     | Elizabeth Chancellor | 75 | 405 Meadowcreek Rd.  | Katie Kane                                     | 107 | 550 Rolling Hills Rd.    | EmilyTelling       |
| 12 | 537 Arbor Brook Ln.   | Altie Freeman        | 44 | 524 Leavalley Cir.    | William Swearingen   | 76 | 413 Meadowcreek Rd.  | Kellie Fishpaw                                 | 108 | 553 Rolling Hills Rd.    | Tim Barker         |
| 13 | 545 Arbor Brook Ln.   | Barry Bartolocci     | 45 | 529 Leavalley Ln.     | Robin Broderick      | 77 | 417 Meadowcreek Rd.  | Kerri Colclasure                               | 109 | 400 Hunters Ridge Cir.   | Scott Burrows      |
| 14 | 551 Arbor Brook Ln.   | Scott Geppert        | 46 | 537 Leavalley Ln.     | Carol Basso          | 78 | 501 Oakcrest Ln.     | Jeff Edward                                    | 110 | 404 Hunters Ridge Cir.   | Raman Chopra       |
| 15 | 552 Arbor Brook Ln.   | Derric Bonnot        | 47 | 540 Leavalley Ln.     | Sandra Gonzales      | 79 | 504 Oakcrest Ln.     | Jason Stato                                    | 111 | 405 Hunters Ridge Cir.   | Ashlynn Coenraad   |
| 16 | 555 Arbor Brook Ln.   | Claudio Campos       | 48 | 541 Leavalley Ln.     | Karen Williams       | 80 | 512 Oakcrest Ln.     | Mike Bunch                                     | 112 | 413 Hunters Ridge Cir.   | Will Hodge         |
| 17 | 556 Arbor Brook Ln.   | Matt Augustine       | 49 | 545 Leavalley Ln.     | Jennifer MacLean     | 81 | 513 Oakcrest Ln.     | Judith Conger                                  | 113 | 417 Hunters Ridge Cir.   | David Caviness     |
| 18 | 559 Arbor Brook Ln.   | Camille Penniman     | 50 | 549 Leavalley Ln.     | Lindsey Oconnell     | 82 | 516 Oakcrest Ln.     | Jason Dumas                                    | 114 | 421 Hunters Ridge Cir.   | Robert Mitchell    |
| 19 | 560 Arbor Brook Ln.   | Stacia Engelhardt    | 51 | 553 Leavalley Ln.     | John Yacos           | 83 | 521 Oakcrest Ln.     | William Melanderz                              | 115 | 425 Hunters Ridge Cir.   | Winnie Pangilinan  |
| 20 | 563 Arbor Brook Ln.   | Mary A. Weaver       | 52 | 557 Leavalley Ln.     | Timur Medaric        | 84 | 524 Oakcrest Ln.     | David Hood                                     | 116 | 320 E. Bethel School     | Lanse Fullinwider  |
| 21 | 564 Arbor Brook Ln.   | Sarah Hicks          | 53 | 112 Mason Ct.         | Leah Bradshaw        | 85 | 525 Oakcrest Ln.     | Laurie Sellers                                 | 117 | 444 Hidden Valley Ln.    | Jason Moore        |
| 22 | 300 Briarcove Ln.     | Rachel Montgomery    | 54 | 134 Maywood Cir.      | Wesson Assefa        | 86 | 532 Oakcrest Ln.     | GaborToth                                      | 118 | 456 Hidden Valley Ln.    | Gabriel Knapp      |
| 23 | 304 Briarcove Ln.     | David Talbert        | 55 | 146 Maywood Cir.      | Doug Blake           | 87 | 536 Oakcrest Ln.     | Emily Peters                                   | 119 | 480 Hidden Valley Ln.    | Amber Merchant     |
| 24 | 312 Briarcove Ln.     | David Smith          | 56 | 109 Meadowcreek Rd.   | Tara Catlin          | 88 | 541 Oakcrest Ln.     | Sandra Vandemoortele                           |     |                          |                    |
| 25 | 300 Forestcrest Ln.   | Chris Shakesby       | 57 | 113 Meadowcreek Rd.   | Melissa Cox          | 89 | 508 Rocky Branch Ln. | Christine Robin Liu                            |     | Green = Section Sec 3    |                    |
| 26 | 301 Forestcrest Ln.   | David VonZurmuehlen  | 58 | 121 Meadowcreek Rd.   | Tanzeen Claassen     | 90 | 516 Rocky Branch Ln. | Travis Benge                                   |     | Yellow = Section 1,2,4,5 |                    |
| 27 | 305 Forestcrest Ln.   | Rikki Wells          | 59 | 125 Meadowcreek Rd.   | Keith Murphy         | 91 | 524 Rocky Branch Ln. | B. Alan Moore                                  |     | White = Other Neighbors  |                    |
| 28 | 308 Forestcrest Ln.   | Ryan Emch            | 60 | 126 Meadowcreek Rd.   | Elizabeth Hemme      | 92 | 525 Rocky Branch Ln. | Jake Radcliff                                  |     |                          |                    |
| 29 | 309 Forestcrest Ln.   | Jill McCall          | 61 | 130 Meadowcreek Rd.   | Paul Patel           | 93 | 532 Rocky Branch Ln. | Jason Augustine                                |     |                          |                    |
| 30 | 312 Forestcrest Ln.   | Amy Guerrero         | 62 | 134 Meadowcreek Rd.   | Clint Riley          | 94 | 540 Rocky Branch Ln. | Lindsey Sherrer Control of the Lindsey Sherrer |     |                          |                    |
| 31 | 509 Hunters Ridge Rd. | Davideen Demske      | 63 | 137 Meadowcreek Rd.   | Rob Davis            | 95 | 549 Rocky Branch Ln. | Parvinder Sidhu Parvinder Sidhu                | 1   |                          |                    |
| 32 | 513 Hunters Ridge Rd. | David Zamarripa      | 64 | 145 Meadowcreek Rd.   | Luke Bailey          | 96 | 556 Rocky Branch Ln. | Graham Perry                                   | 1   |                          |                    |
|    |                       |                      |    |                       |                      |    |                      | 1                                              |     |                          |                    |