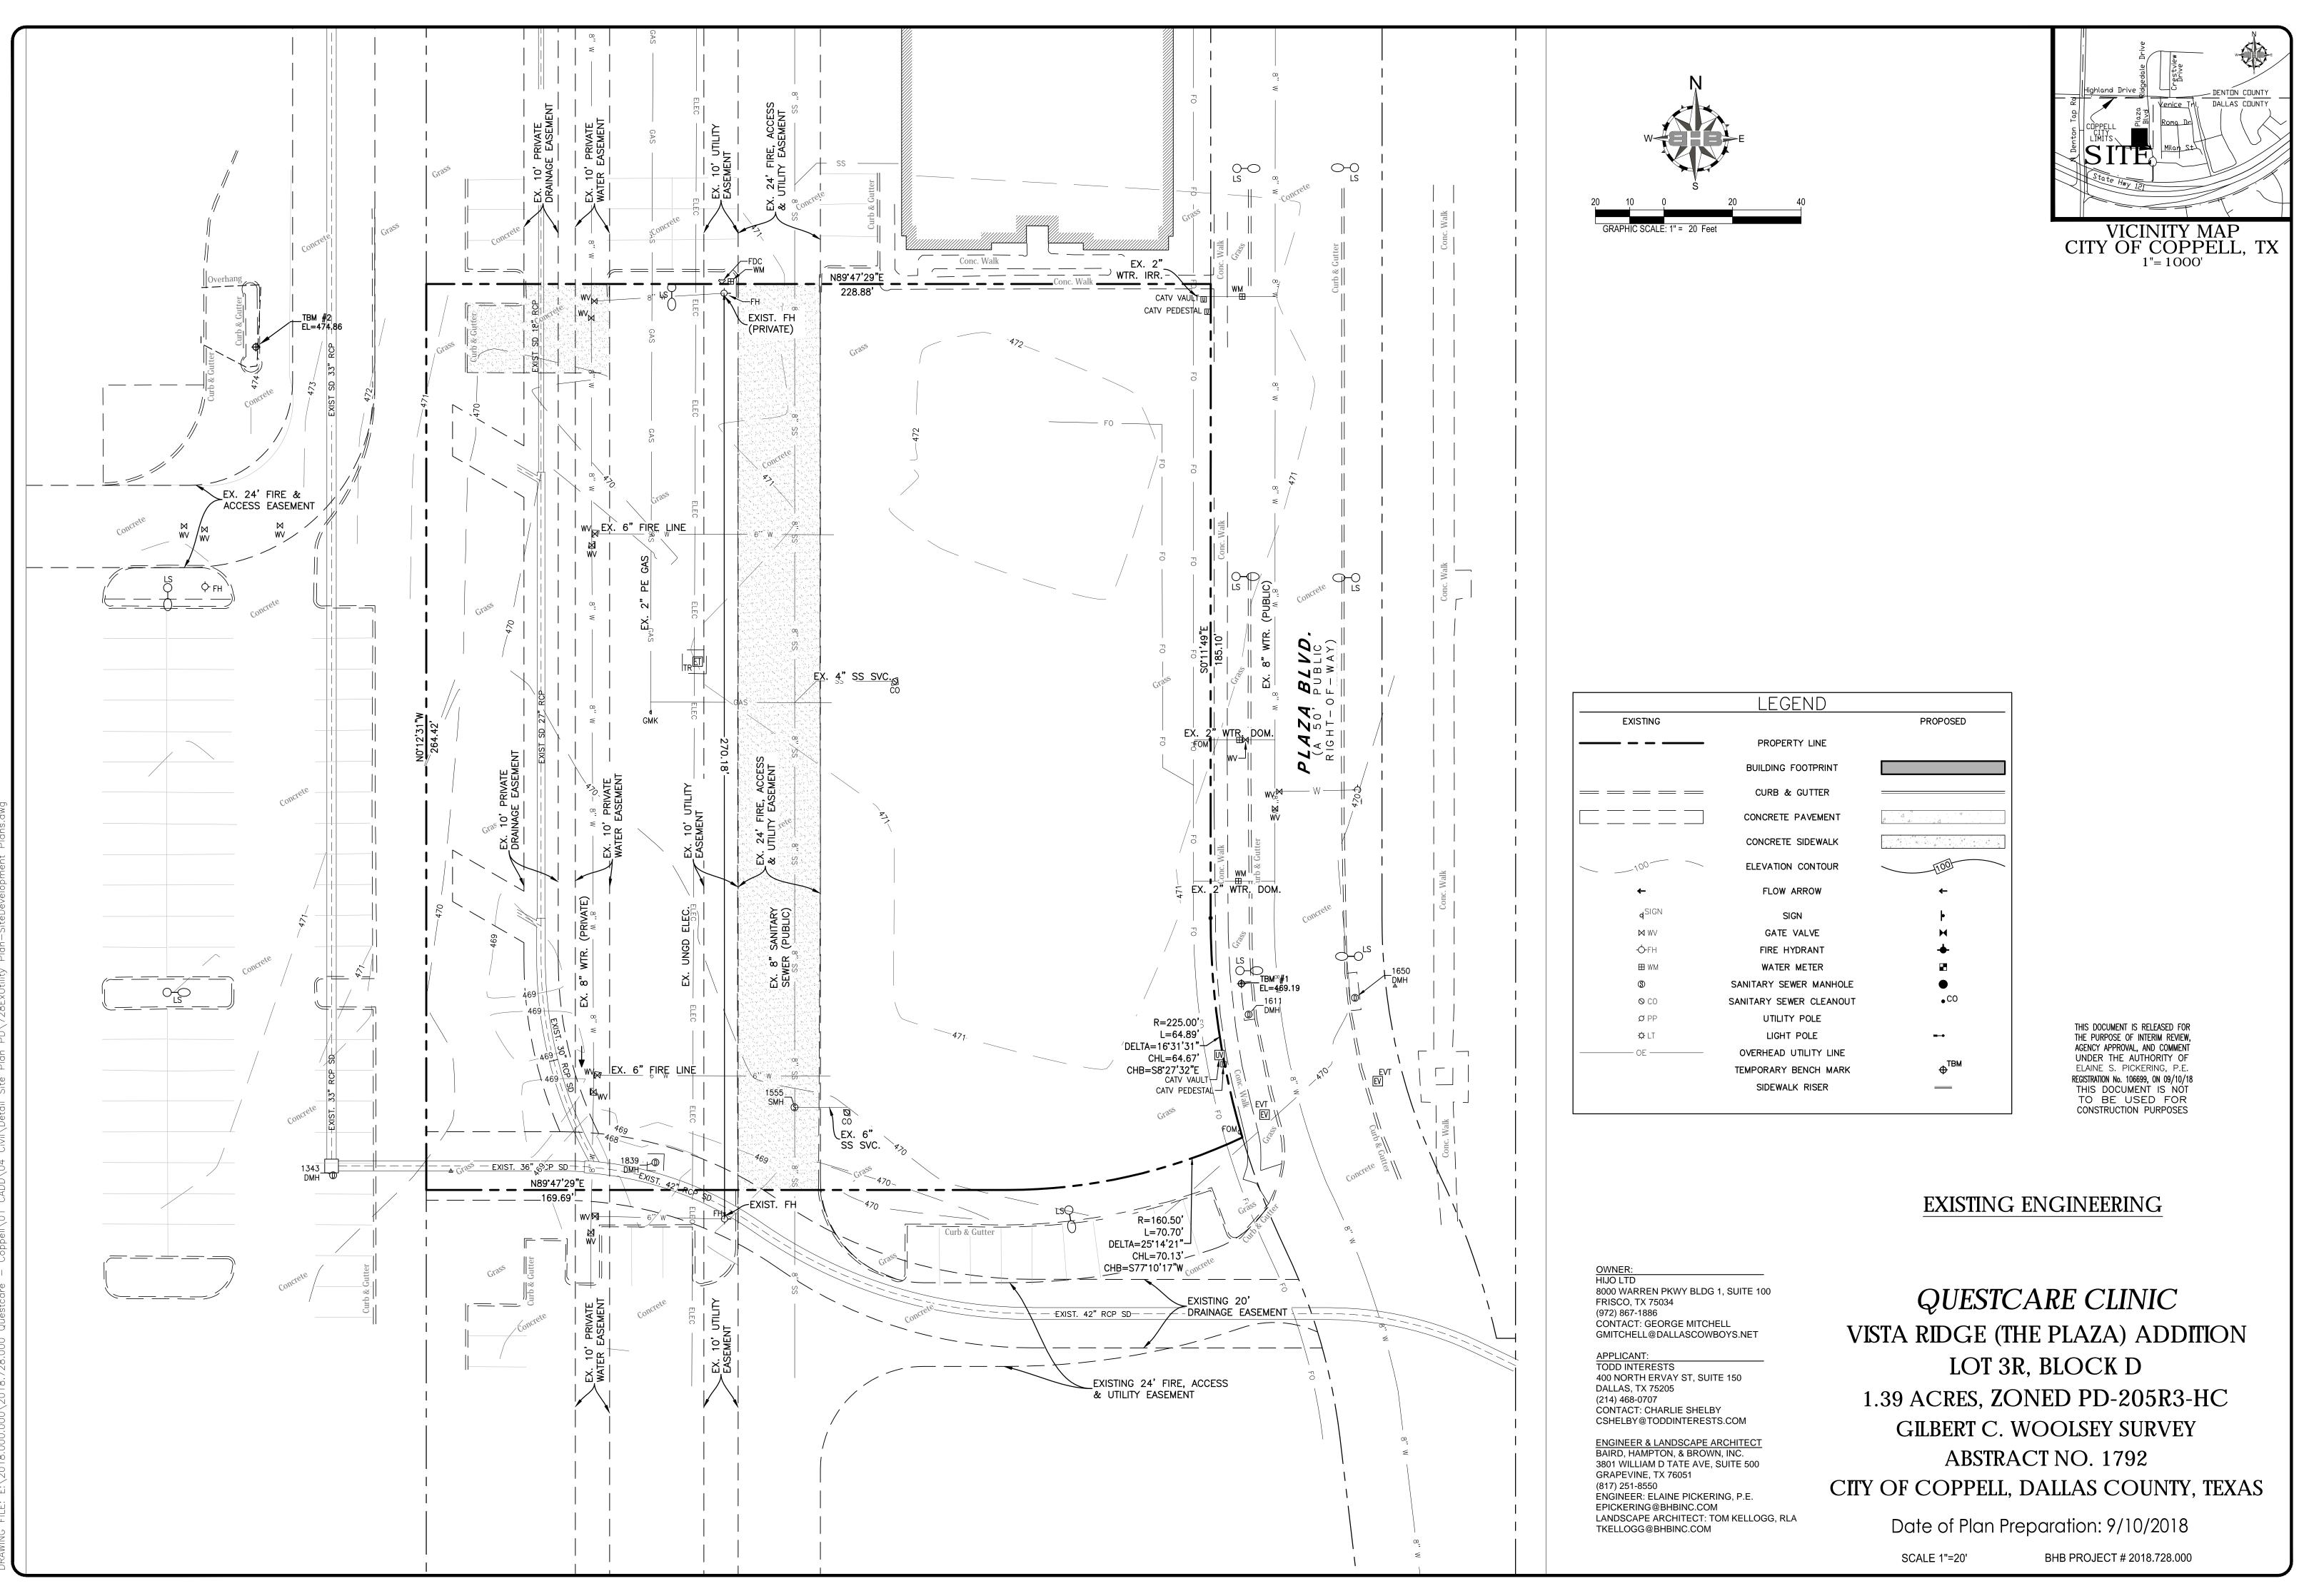

# **OWNER'S CERTIFICATE**

BEING all of Lots 3 and 4, Block D, Vista Ridge (The Plaza), an addition to the City of Dallas, Dallas County, Texas as shown on plat thereof recorded in Volume 2005094, Page 76, Map Records, Dallas County, Texas, (MRDCT) and being more particularly described by metes and bounds as follows: (Basis of bearing being U.S. State Plane Grid - Texas North Central Zone (4202) NAD83 as established using the Western Data Systems RTKNet Cooperative Network. Reference frame is NAD83(2011) Epoch 2010.0000. Distances shown are U.S. Survey feet displayed in surface values.)

BEGINNING at a 1/2-inch yellow capped iron rod marked "DAA" found for the northwest corner of said Lot 3, the southwest corner of Lot 2, of said Block D and being in the east line of Lot 6, Block A, Amending Plat of Vista Ridge Retail addition, an addition to the City of Dallas, Dallas County, Texas as shown on plat thereof recorded in County Clerk's Instrument Number (CC#) 20080282895, (MRDCT), from which a 1/2-inch yellow capped iron rod marked "DAA" found for the northwest corner of said Lot 2 bears North 00°12'31" West, a distance of 135.08 feet;

THENCE North 89°47'29" East, with the north line of said Lot 3 and the south line of said Lot 2, a distance of 228.88 feet to an "X" set in concrete, for the northeast corner of said Lot 3 and being the southeast corner of said Lot 2, also being in the west right of way line of Plaza Boulevard (a 50 foot public right of way) ;

## THENCE southerly with the west right of way line of said Plaza Boulevard, the east line of said Lot 3 and Lot 4, the following courses and distances:

South 00°11'49" East, at 152.00 feet pass a 5/8-inch iron rod marked "BHB Inc." set and continuing a total distance of 185.10 feet to a 1/2-inch yellow capped iron rod marked "DAA" found and a PC of a curve to the left, having a radius of 225.00 feet;

THENCE North 00°12'31" West, with the east line of said Lot 6, being in the west line of said Lot 4 and the aforesaid Lot 3, at 121.50 feet pass a 5/8-inch iron rod marked "BHB INC" set and continuing a total distance of 264.42 feet to the POINT OF BEGINNING and containing 60,511 square feet or 1.389 acres of land, more or less.