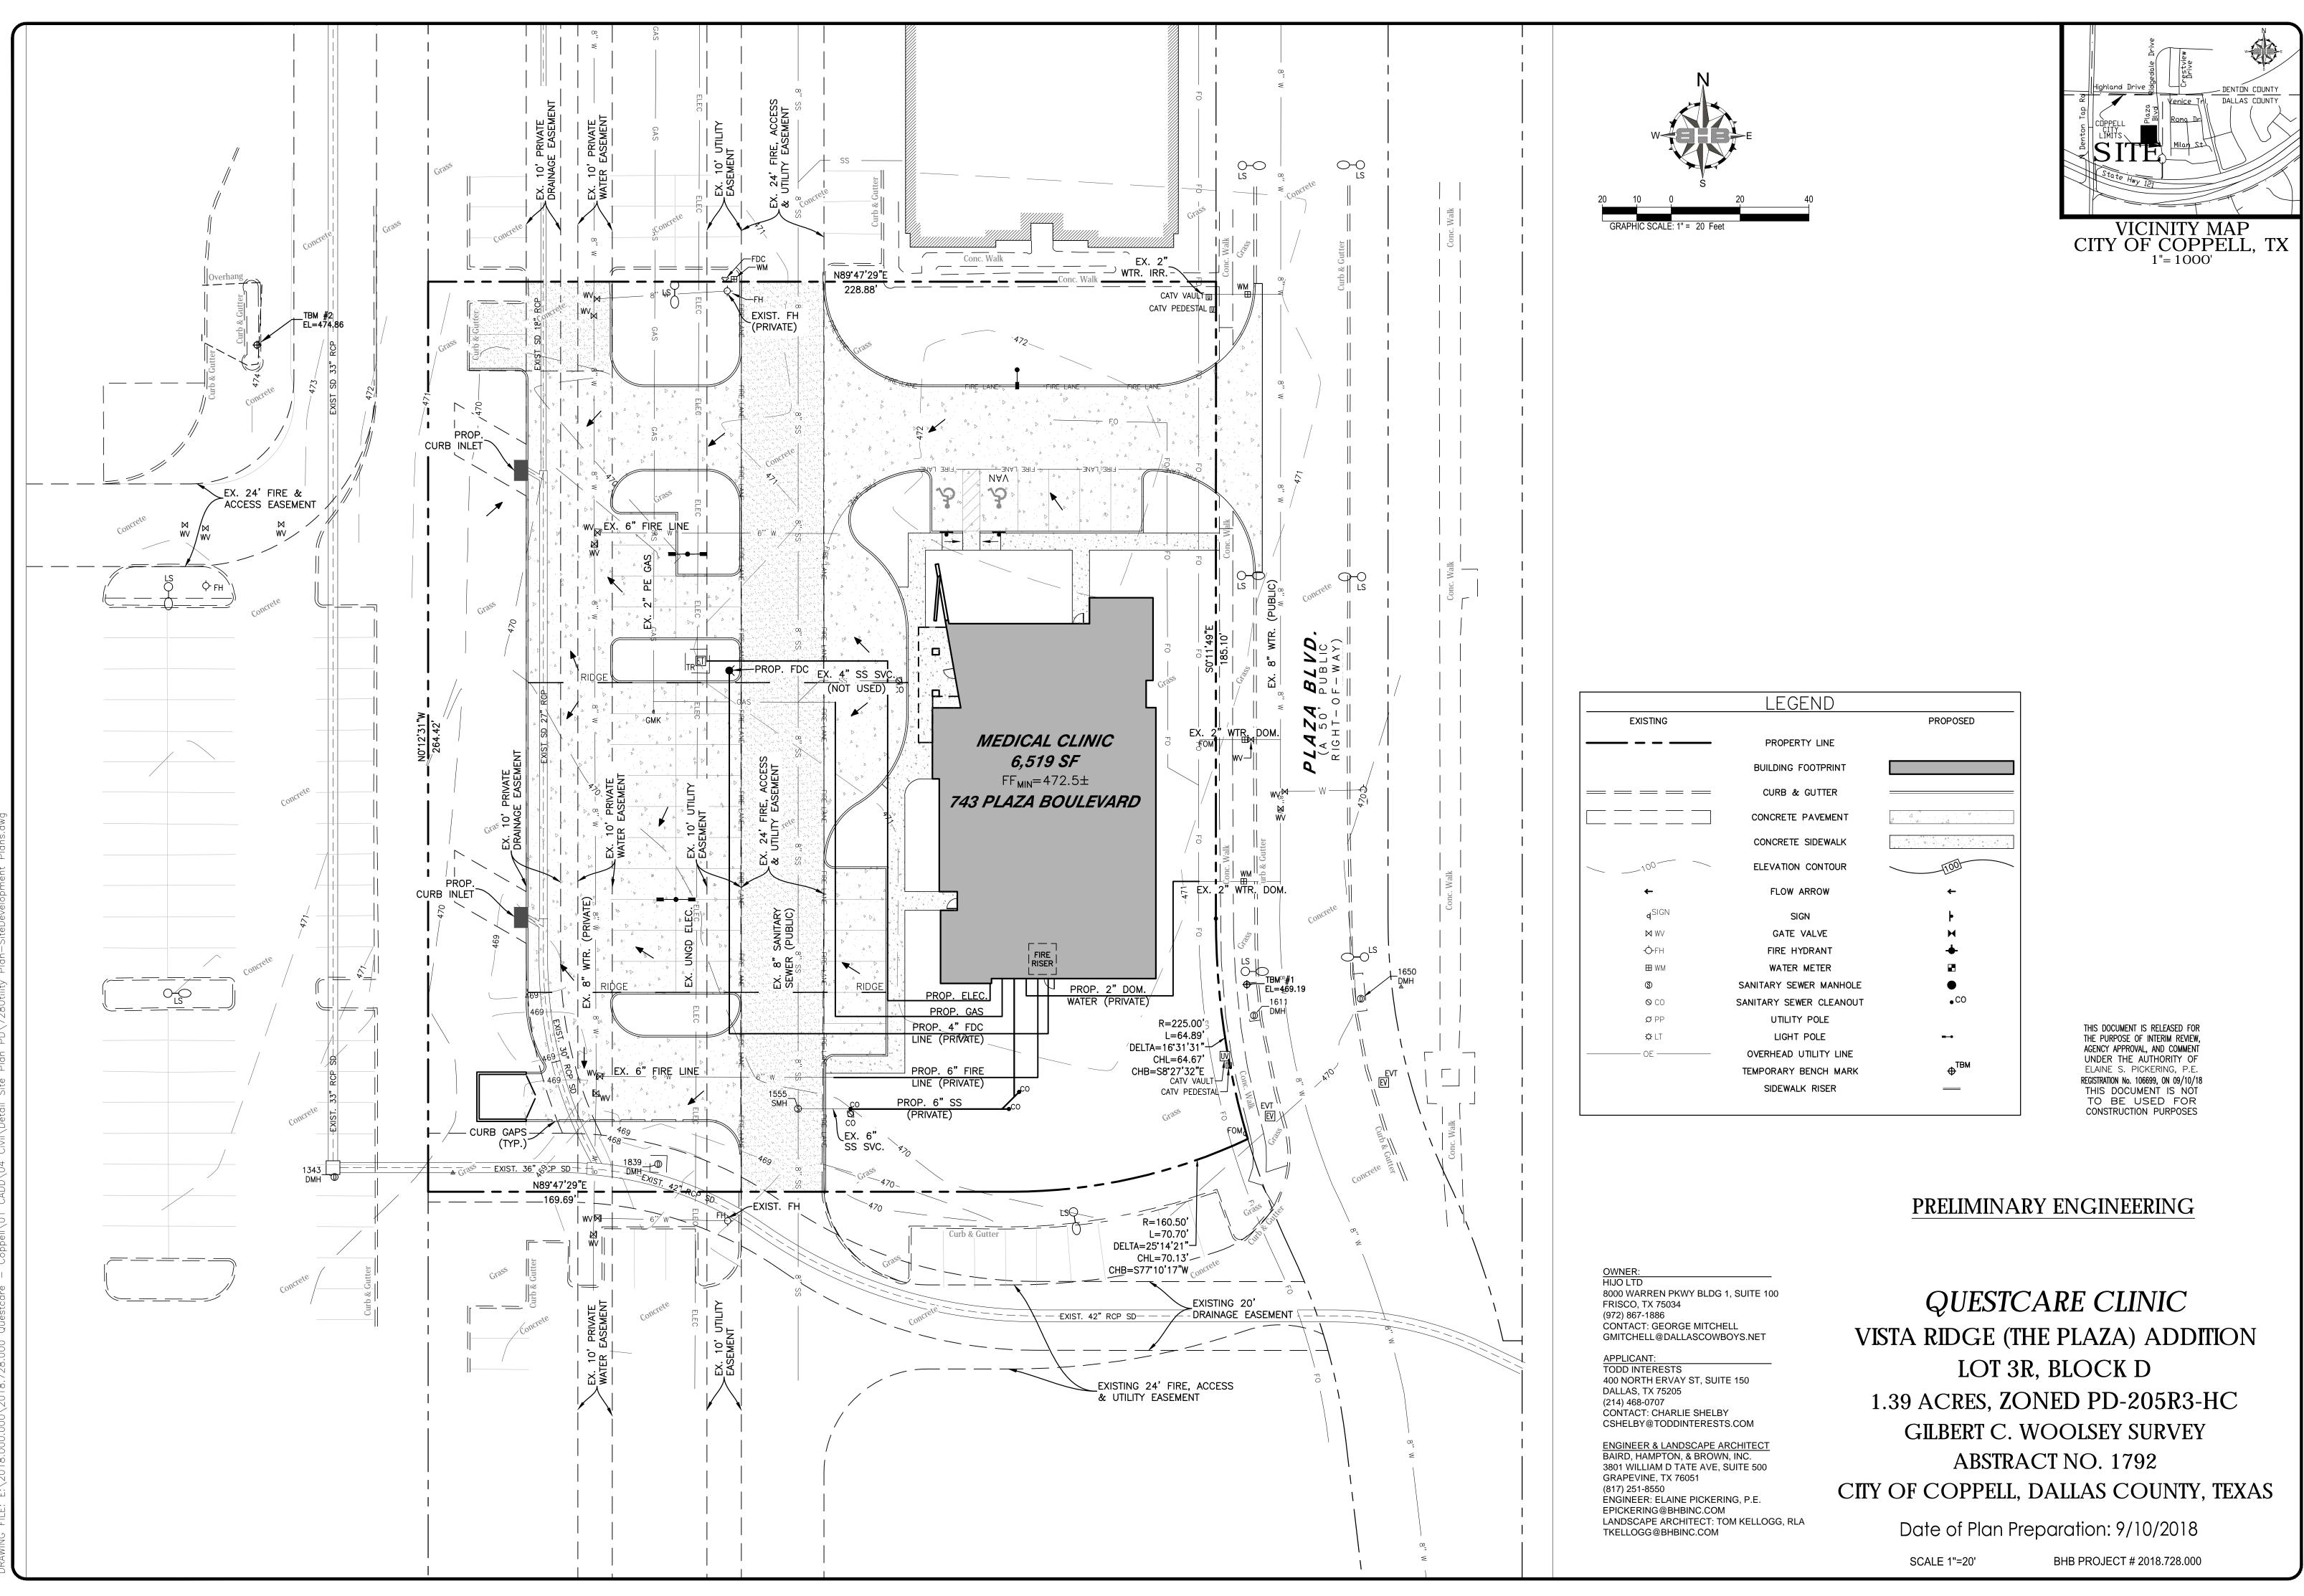

# **OWNER'S CERTIFICATE**

BEING all of Lots 3 and 4, Block D, Vista Ridge (The Plaza), an addition to the City of Dallas, Dallas County, Texas as shown on plat thereof recorded in Volume 2005094, Page 76, Map Records, Dallas County, Texas, (MRDCT) and being more particularly described by metes and bounds as follows: (Basis of bearing being U.S. State Plane Grid - Texas North Central Zone (4202) NAD83 as established using the Western Data Systems RTKNet Cooperative Network. Reference frame is NAD83(2011) Epoch 2010.0000. Distances shown are U.S. Survey feet displayed in surface values.)

BEGINNING at a 1/2-inch yellow capped iron rod marked "DAA" found for the northwest corner of said Lot 3, the southwest corner of Lot 2, of said Block D and being in the east line of Lot 6, Block A, Amending Plat of Vista Ridge Retail addition, an addition to the City of Dallas, Dallas County, Texas as shown on plat thereof recorded in County Clerk's Instrument Number (CC#) 20080282895, (MRDCT), from which a 1/2-inch yellow capped iron rod marked "DAA" found for the northwest corner of said Lot 2 bears North 00°12'31" West, a distance of 135.08 feet;

THENCE North 89°47'29" East, with the north line of said Lot 3 and the south line of said Lot 2, a distance of 228.88 feet to an "X" set in concrete, for the northeast corner of said Lot 3 and being the southeast corner of said Lot 2, also being in the west right of way line of Plaza Boulevard (a 50 foot public right of way) ;

## THENCE southerly with the west right of way line of said Plaza Boulevard, the east line of said Lot 3 and Lot 4, the following courses and distances:

South 00°11'49" East, at 152.00 feet pass a 5/8-inch iron rod marked "BHB Inc." set and continuing a total distance of 185.10 feet to a 1/2-inch yellow capped iron rod marked "DAA" found and a PC of a curve to the left, having a radius of 225.00 feet;

Thence with said curve to the left, having a central angle of 16°31'31", a chord bearing and distance of South 08°27'32" East, a distance of 64.67 feet, an arc length of 64.89 feet to a 1/2-inch yellow capped iron rod marked "DAA" found for the southeast corner of said Lot 4 and being the northeast corner of Lot 5, of said Block D, also being a PC of a curve to the right having a radius of 160.50 feet;

THENCE westerly with the south line of said Lot 4 and the north line of said Lot 5, the following courses and distances:

Thence with said curve to the right, having a central angle of 25°14'21", a chord bearing and distance of South 77°10'17" West, a distance of 70.13 feet, an arc length of 70.70 feet to a 1/2-inch yellow capped iron rod marked "DAA" found;

South 89°47'29" West, a distance of 169.69 feet to a 1/2-inch yellow capped iron rod marked "DAA" found for the southwest corner of said Lot 4 and the northwest corner of said Lot 5, also being in the east line of said Lot 6;

THENCE North 00°12'31" West, with the east line of said Lot 6, being in the west line of said Lot 4 and the aforesaid Lot 3, at 121.50 feet pass a 5/8-inch iron rod marked "BHB INC" set and continuing a total distance of 264.42 feet to the POINT OF BEGINNING and containing 60,511 square feet or 1.389 acres of land, more or less.