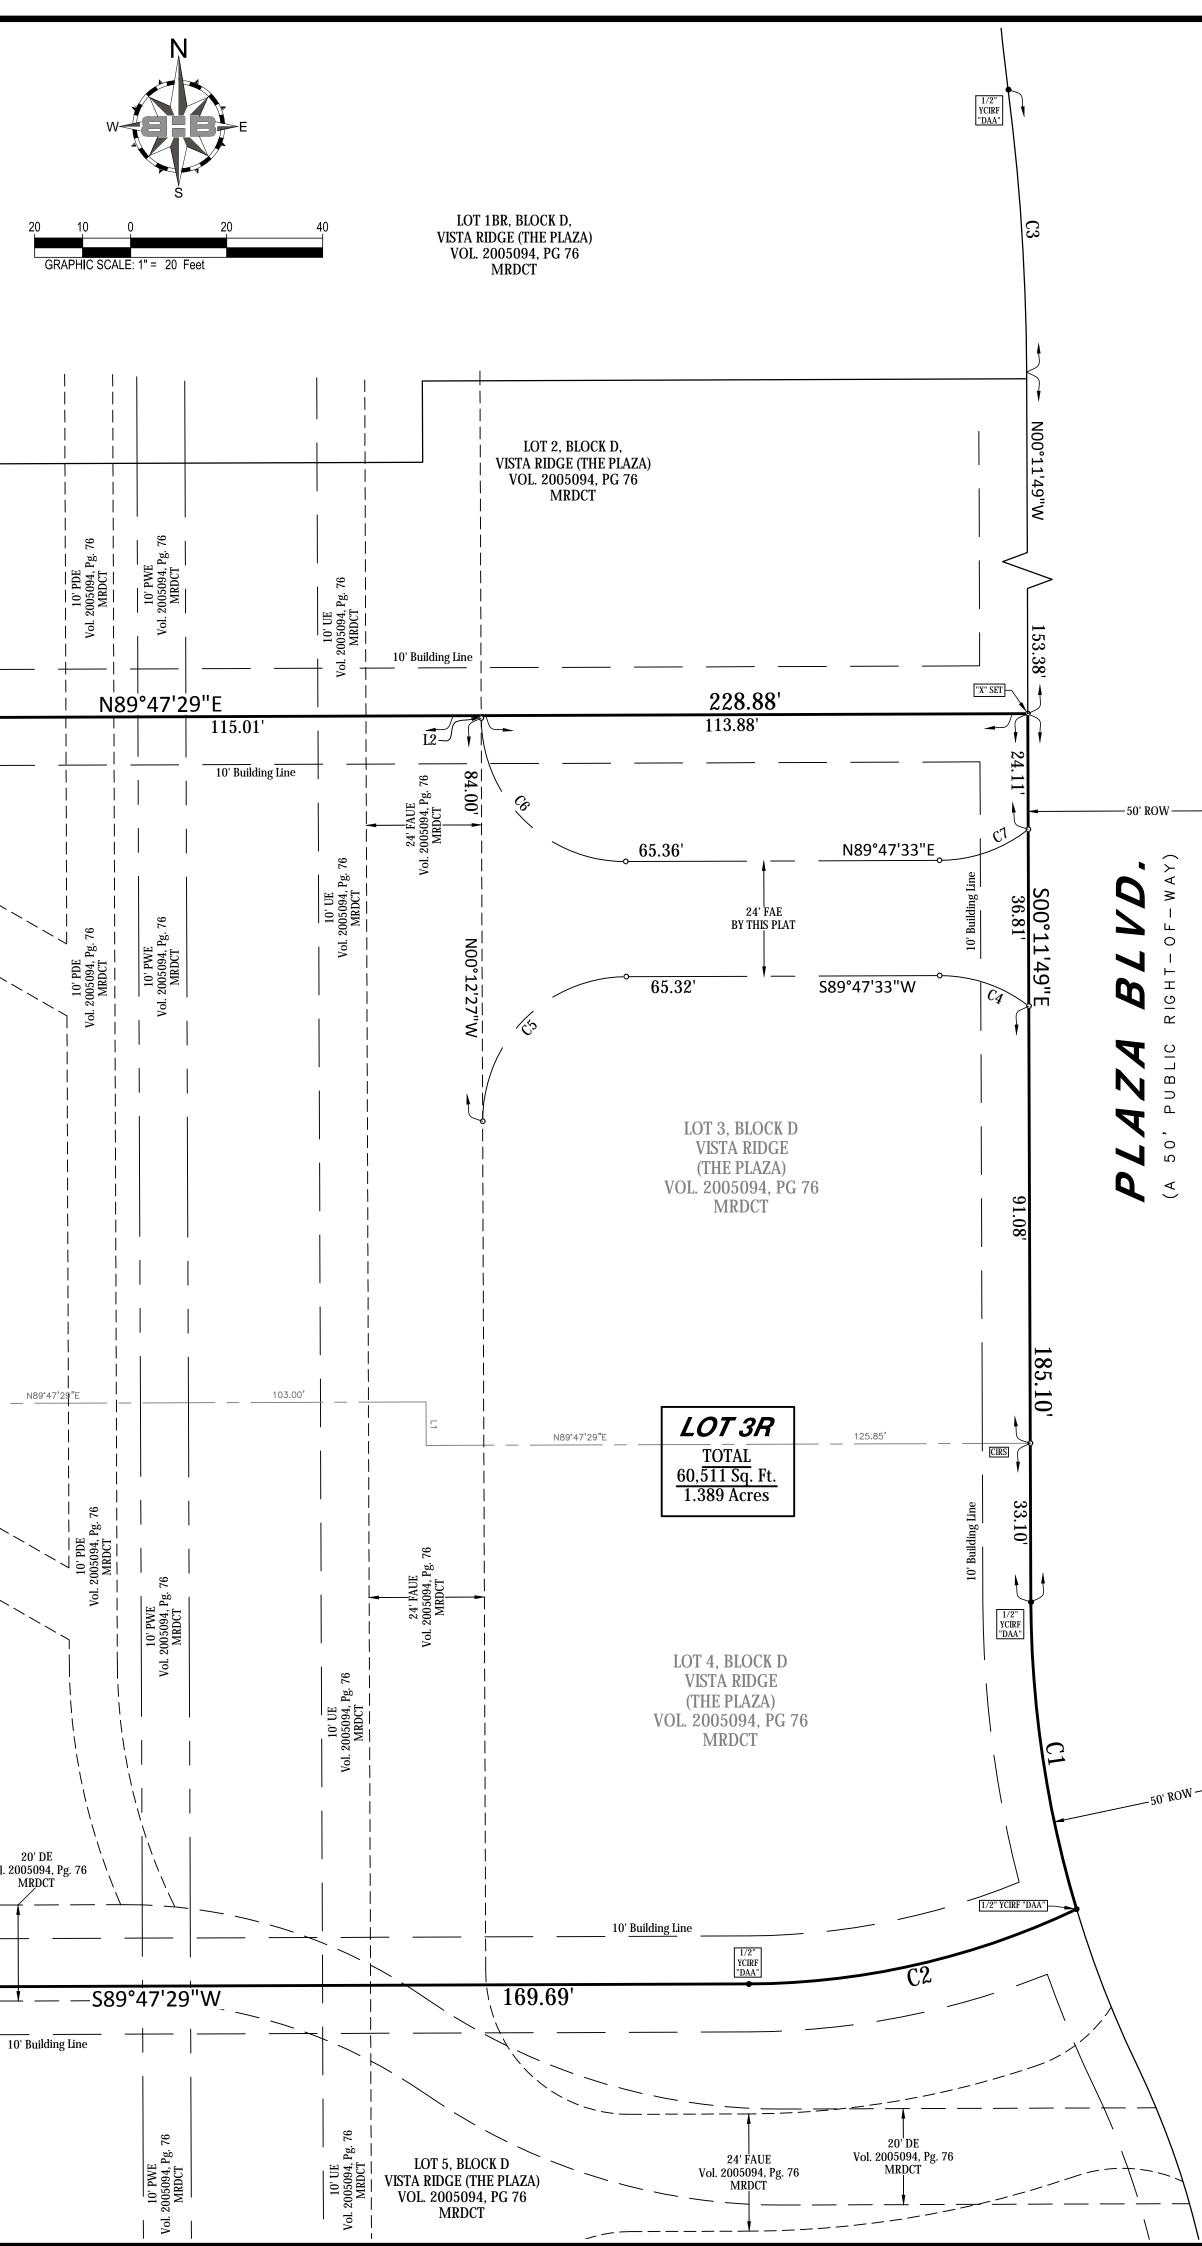

BEGINNING at a 1/2-inch yellow capped iron rod marked "DAA" found for the northwest corner of said Lot 3, the southwest corner of Lot 2, of said Block D and being in the east line of Lot 6, Block A, Amending Plat of Vista Ridge Retail addition, an addition to the City of Dallas, Dallas County, Texas as shown on plat thereof recorded in County Clerk's Instrument Number (CC#) 20080282895, (MRDCT), from which a 1/2-inch yellow capped iron rod marked "DAA" found for the northwest corner of said Lot 2 bears North 00°12'31" West, a distance of 135.08 feet;

THENCE North 89°47'29" East, with the north line of said Lot 3 and the south line of said Lot 2, a distance of 228.88 feet to an "X" set in concrete, for the northeast corner of said Lot 3 and being the southeast corner of said Lot 2, also being in the west right of way line of Plaza Boulevard (a 50 foot public right of way) ;

## THENCE southerly with the west right of way line of said Plaza Boulevard, the east line of said Lot 3 and Lot 4, the following courses and distances:

South 00°11'49" East, at 152.00 feet pass a 5/8-inch iron rod marked "BHB Inc." set and continuing a total distance of 185.10 feet to a 1/2-inch yellow capped iron rod marked "DAA" found and a PC of a curve to the left, having a radius of 225.00 feet;

Thence with said curve to the left, having a central angle of 16°31'31", a chord bearing and distance of South 08°27'32" East, a distance of 64.67 feet, an arc length of 64.89 feet to a 1/2-inch yellow capped iron rod marked "DAA" found for the southeast corner of said Lot 4 and being the northeast corner of Lot 5, of said Block D, also being a PC of a curve to the right having a radius of 160.50 feet;

THENCE westerly with the south line of said Lot 4 and the north line of said Lot 5, the following courses and distances:

Thence with said curve to the right, having a central angle of 25°14'21", a chord bearing and distance of South 77°10'17" West, a distance of 70.13 feet, an arc length of 70.70 feet to a 1/2-inch yellow capped iron rod marked "DAA" found;

South 89°47'29" West, a distance of 169.69 feet to a 1/2-inch yellow capped iron rod marked "DAA" found for the southwest corner of said Lot 4 and the northwest corner of said Lot 5, also being in the east line of said Lot 6;

THENCE North 00°12'31" West, with the east line of said Lot 6, being in the west line of said Lot 4 and the aforesaid Lot 3, at 121.50 feet pass a 5/8-inch iron rod marked "BHB INC" set and continuing a total distance of 264.42 feet to the POINT OF BEGINNING and containing 60,511 square feet or 1.389 acres of land, more or less.