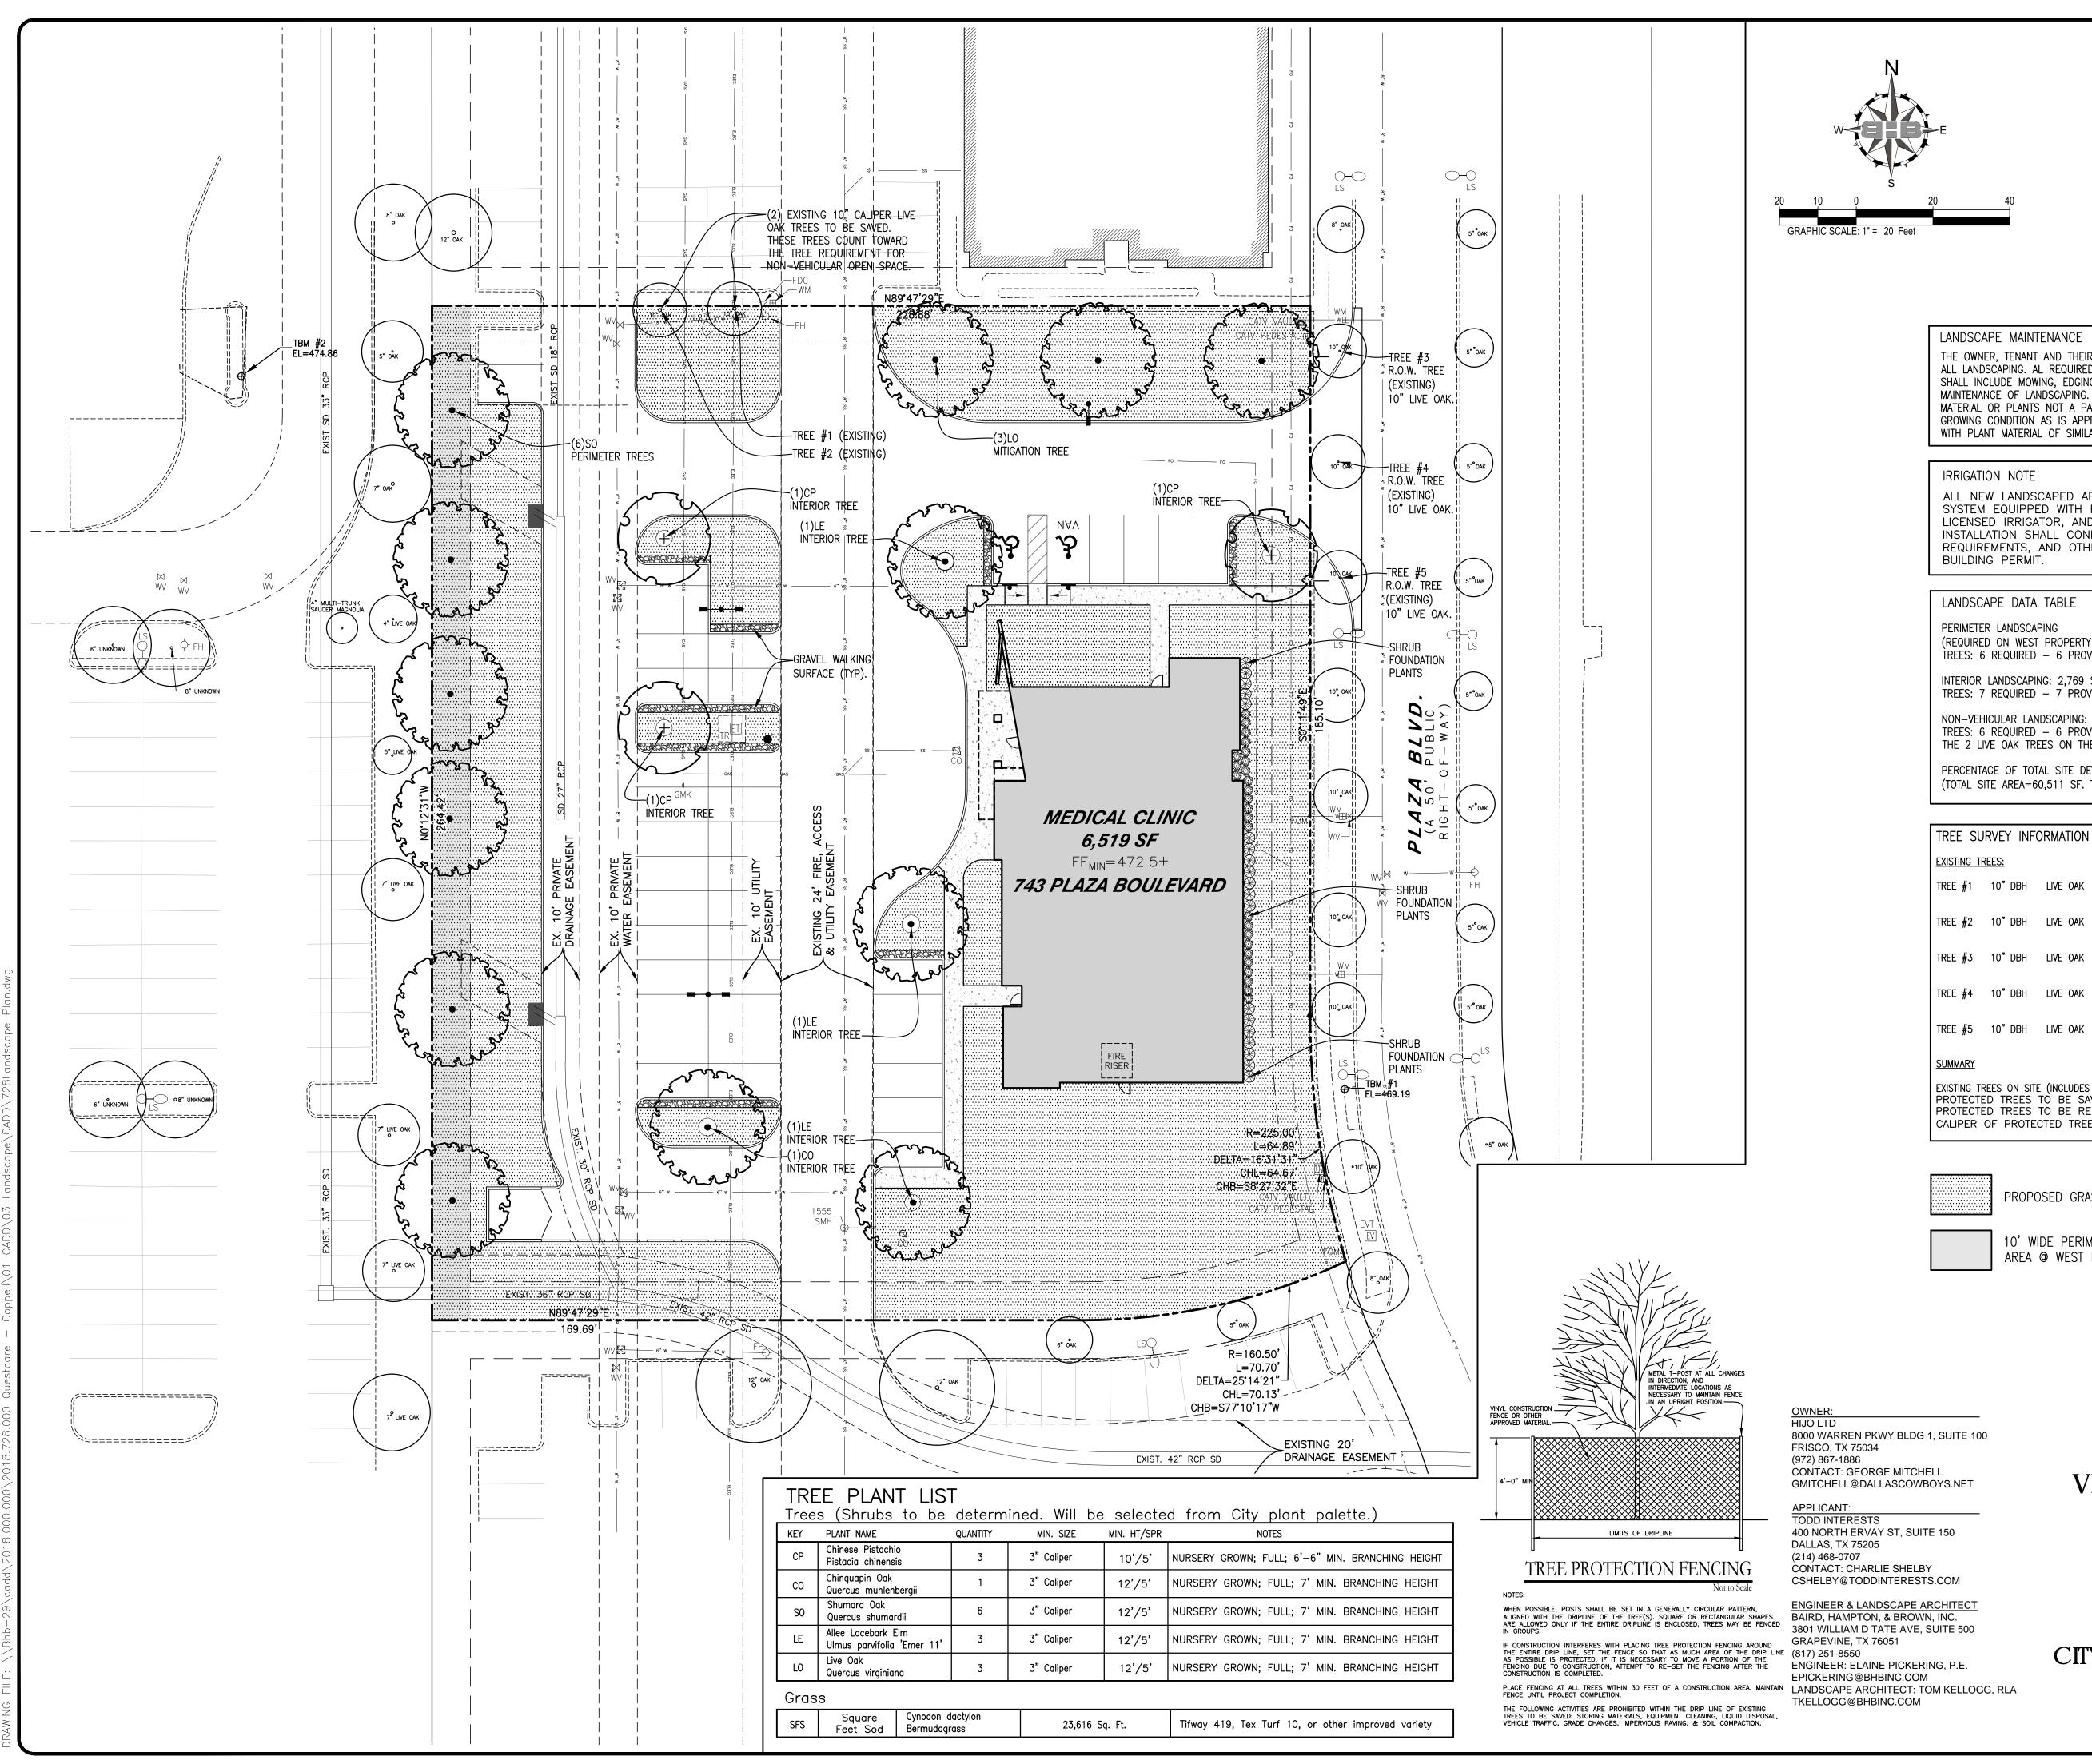

## LANDSCAPE MAINTENANCE

THE OWNER, TENANT AND THEIR AGENT, IF ANY, SHALL BE JOINTLY AND SEVERALLY RESPONSIBLE FOR THE MAINTENANCE OF ALL LANDSCAPING. AL REQUIRED LANDSCAPING SHALL BE MAINTAINED IN A NEAT AND ORDERLY MANNER AT ALL TIMES. THIS SHALL INCLUDE MOWING, EDGING, PRUNING, FERTILIZING, WATERING, WEEDING, AND OTHER SUCH ACTIVITIES COMMON TO THE MAINTENANCE OF LANDSCAPING. LANDSCAPED AREAS SHALL BE KEPT FREE OF TRASH, LITTER, WEEDS, AND OTHER SUCH MATERIAL OR PLANTS NOT A PART OF THE LANDSCAPING. ALL PLANT MATERIALS SHALL BE MAINTAINED IN A HEALTHY AND GROWING CONDITION AS IS APPROPRIATE FOR THE SEASON OF THE YEAR. PLANT MATERIALS WHICH DIE SHALL NE REPLACED WITH PLANT MATERIAL OF SIMILAR VARIETY AND SIZE.

ALL NEW LANDSCAPED AREAS SHALL BE WATERED BY AN AUTOMATIC UNDERGROUND IRRIGATION SYSTEM EQUIPPED WITH RAIN AND FREEZE SENSORS. SYSTEM SHALL BE DESIGNED BY A TEXAS LICENSED IRRIGATOR, AND INSTALLED BY A TEXAS LICENSED IRRIGATION INSTALLER. DESIGN AND INSTALLATION SHALL CONFORM TO ALL CURRENT TEXAS COMMISSION on ENVIRONMENTAL QUALITY REQUIREMENTS, AND OTHER APPLICABLE CODES. AN IRRIGATION PLAN IS REQUIRED WITH THE

LANDSCAPE DATA TABLE

PERIMETER LANDSCAPING (REQUIRED ON WEST PROPERTY LINE ONLY): 2,644 SQ.FT. REQUIRED – 2,644 SQ.FT. PROVIDED TREES: 6 REQUIRED – 6 PROVIDED INTERIOR LANDSCAPING: 2,769 SQ.FT. REQUIRED – 2,984 SQ.FT. PROVIDED TREES: 7 REQUIRED – 7 PROVIDED NON-VEHICULAR LANDSCAPING: 8,099 SQ.FT. REQUIRED - 19,564 SQ.FT PROVIDED TREES: 6 REQUIRED - 6 PROVIDED. THIS TREE REQUIREMENT IS BEING MET ENTIRELY BY SAVING THE 2 LIVE OAK TREES ON THE SITE. PERCENTAGE OF TOTAL SITE DEVOTED TO LANDSCAPING: 40.3% (TOTAL SITE AREA=60,511 SF. TOTAL LANDSCAPE AREA=24,414 SF.)

TREE #1 10" DBH LIVE OAK CANOPY POINTS: 12'12,12' CROWN CLASS: CO-DOMINATE % LIVE CROWN: 100% TO BE SAVED TREE #2 10" DBH LIVE OAK CANOPY POINTS: 11'10,10' CROWN CLASS: CO-DOMINATE % LIVE CROWN: 100% TO BE SAVED TREE #3 10" DBH LIVE OAK CANOPY POINTS 15'\_\_\_15' CROWN CLASS: DOMINANT % LIVE CROWN: 100% TO BE REMOVED TREE #4 10" DBH LIVE OAK CANOPY POINTS 15'\_\_,15' CROWN CLASS: DOMINANT % LIVE CROWN: 100% TO BE REMOVED LIVE OAK CANOPY POINTS 15' CROWN CLASS: DOMINANT % LIVE CROWN: 100% TO BE REMOVED EXISTING TREES ON SITE (INCLUDES 3 TREES WITHIN THE R.O.W. FOR PLAZA BLVD.): 5 - ALL 5 ARE PROTECTED TREES PROTECTED TREES TO BE SAVED: 2 PROTECTED TREES TO BE REMOVED: 3

CALIPER OF PROTECTED TREES TO BE REMOVED: 30"

PROPOSED GRASS

0' WIDE PERIMETER LANDSCAPE AREA @ WEST PROPERTY LINE

THIS DOCUMENT IS RELEASED FOR THE PURPOSE OF INTERIM REVIEW UNDER THE AUTHORITY OF THOMAS KELLOGG, RLA TX No. 1225. NOT FOR REGULATORY APPROVAL, PERMITTING, OR CONSTRUCTION.

Sep 10, 2018

LANDSCAPE PLAN/TREE SURVEY

QUESTCARE CLINIC VISTA RIDGE (THE PLAZA) ADDITION LOT 3R, BLOCK D 1.39 ACRES, ZONED PD-205R3-HC **GILBERT C. WOOLSEY SURVEY** ABSTRACT NO. 1792 CITY OF COPPELL, DALLAS COUNTY, TEXAS