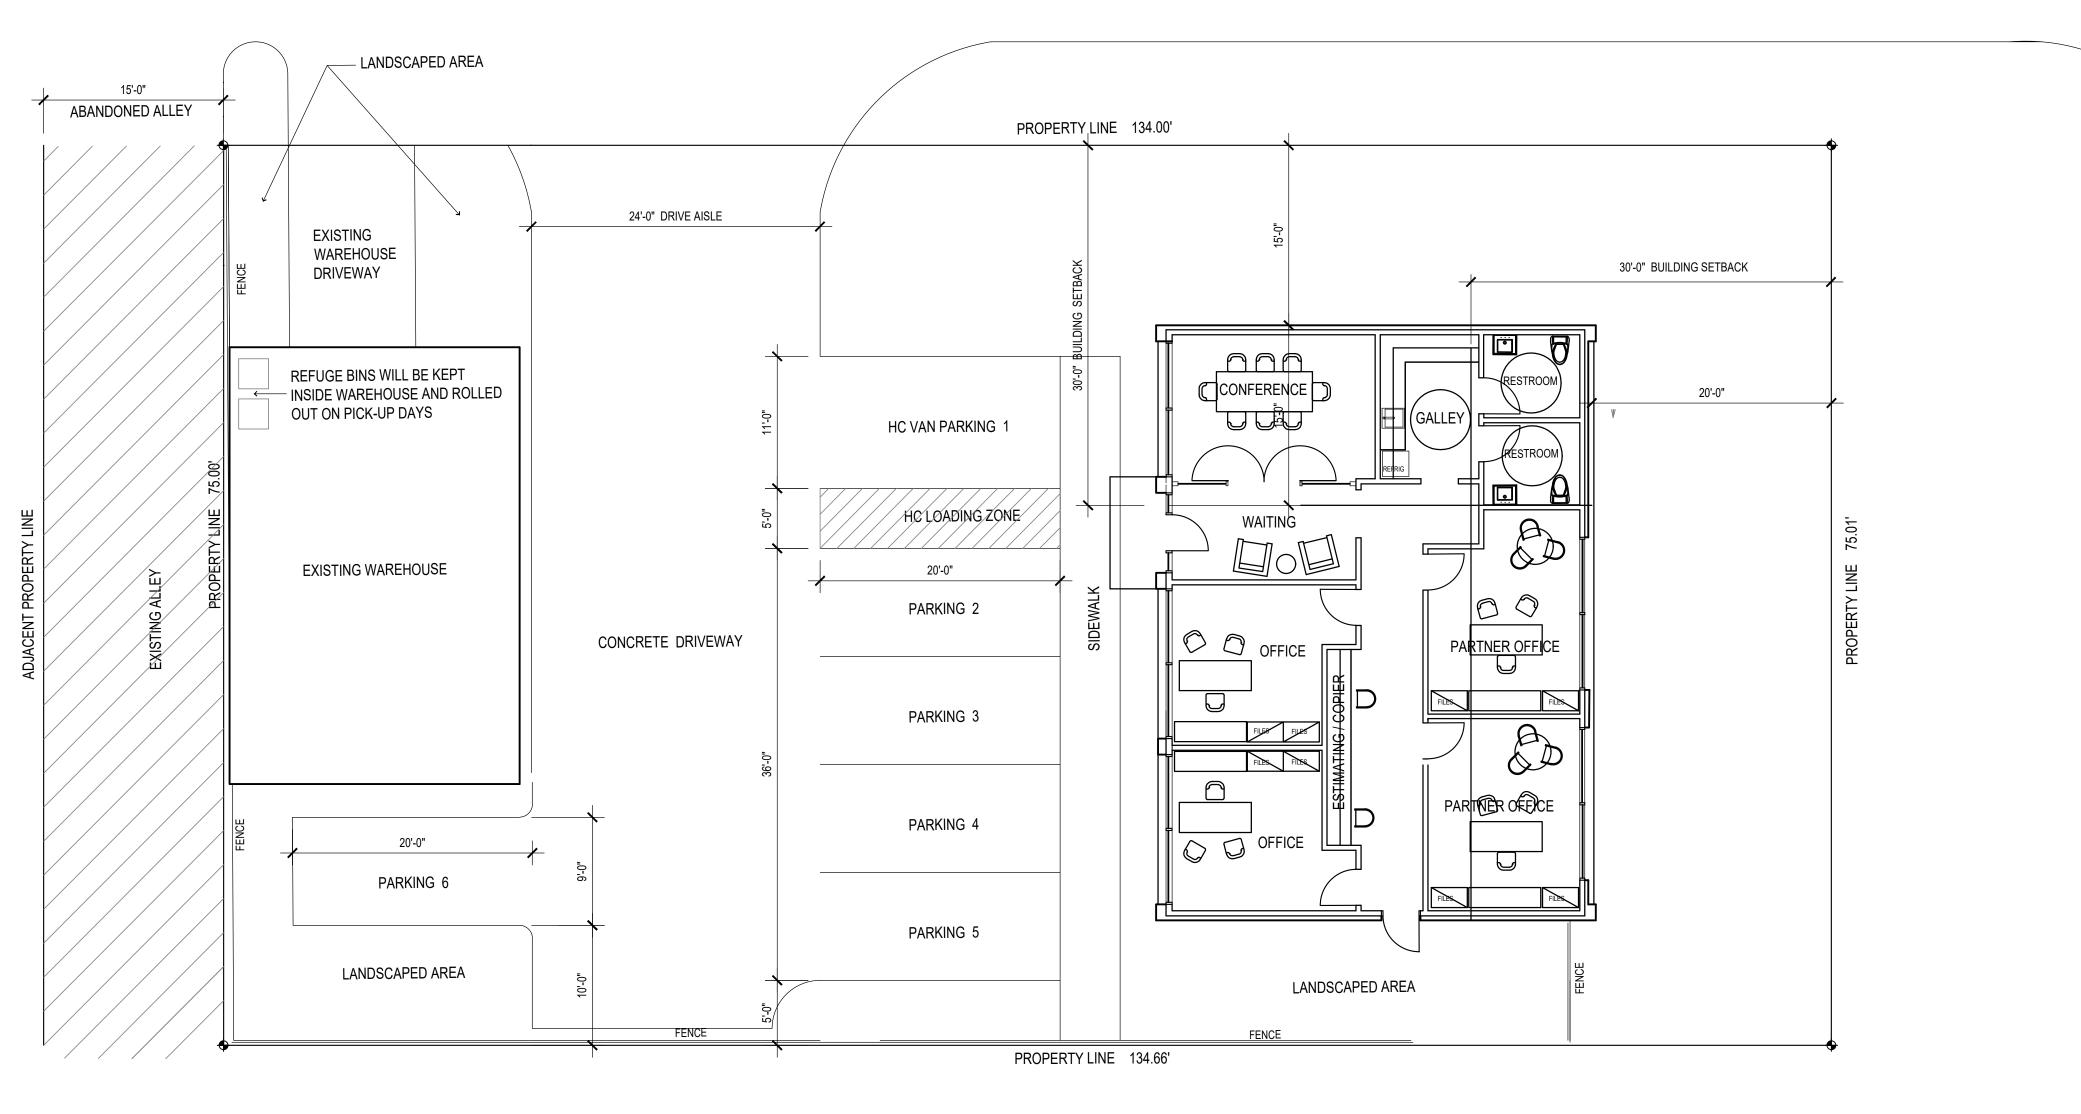

## HOWELL DRIVE

FLOOR PLAN

LEGAL DISCRIPTION

PROPERTY LOCATED AT 192 SOUTHWESTERN BOULEVARD, IN THE CITY OF COPPELL, TEXAS AND DESCRIBED AS LOT NO. 2 OF NORTH LAKE ESTATES, AN ADDITION TO THE CITY OF COPPELL, DALLAS COUNTY, TEXAS ACCORDING THE MAP THEREOF RECORDED ON VOLUME 45, AT PAGE 65 OF THE MAP RECORDS OF DALLAS COUNTY, TEXAS.

TITLE:

**FLOOR PLAN** 

| PROJECT NO.: | XX-XXXX       |
|--------------|---------------|
| DATE:        | JUNE 20, 2016 |
| DRAWN BY:    | JHW           |
| CHECKED BY:  | JHW           |
|              |               |