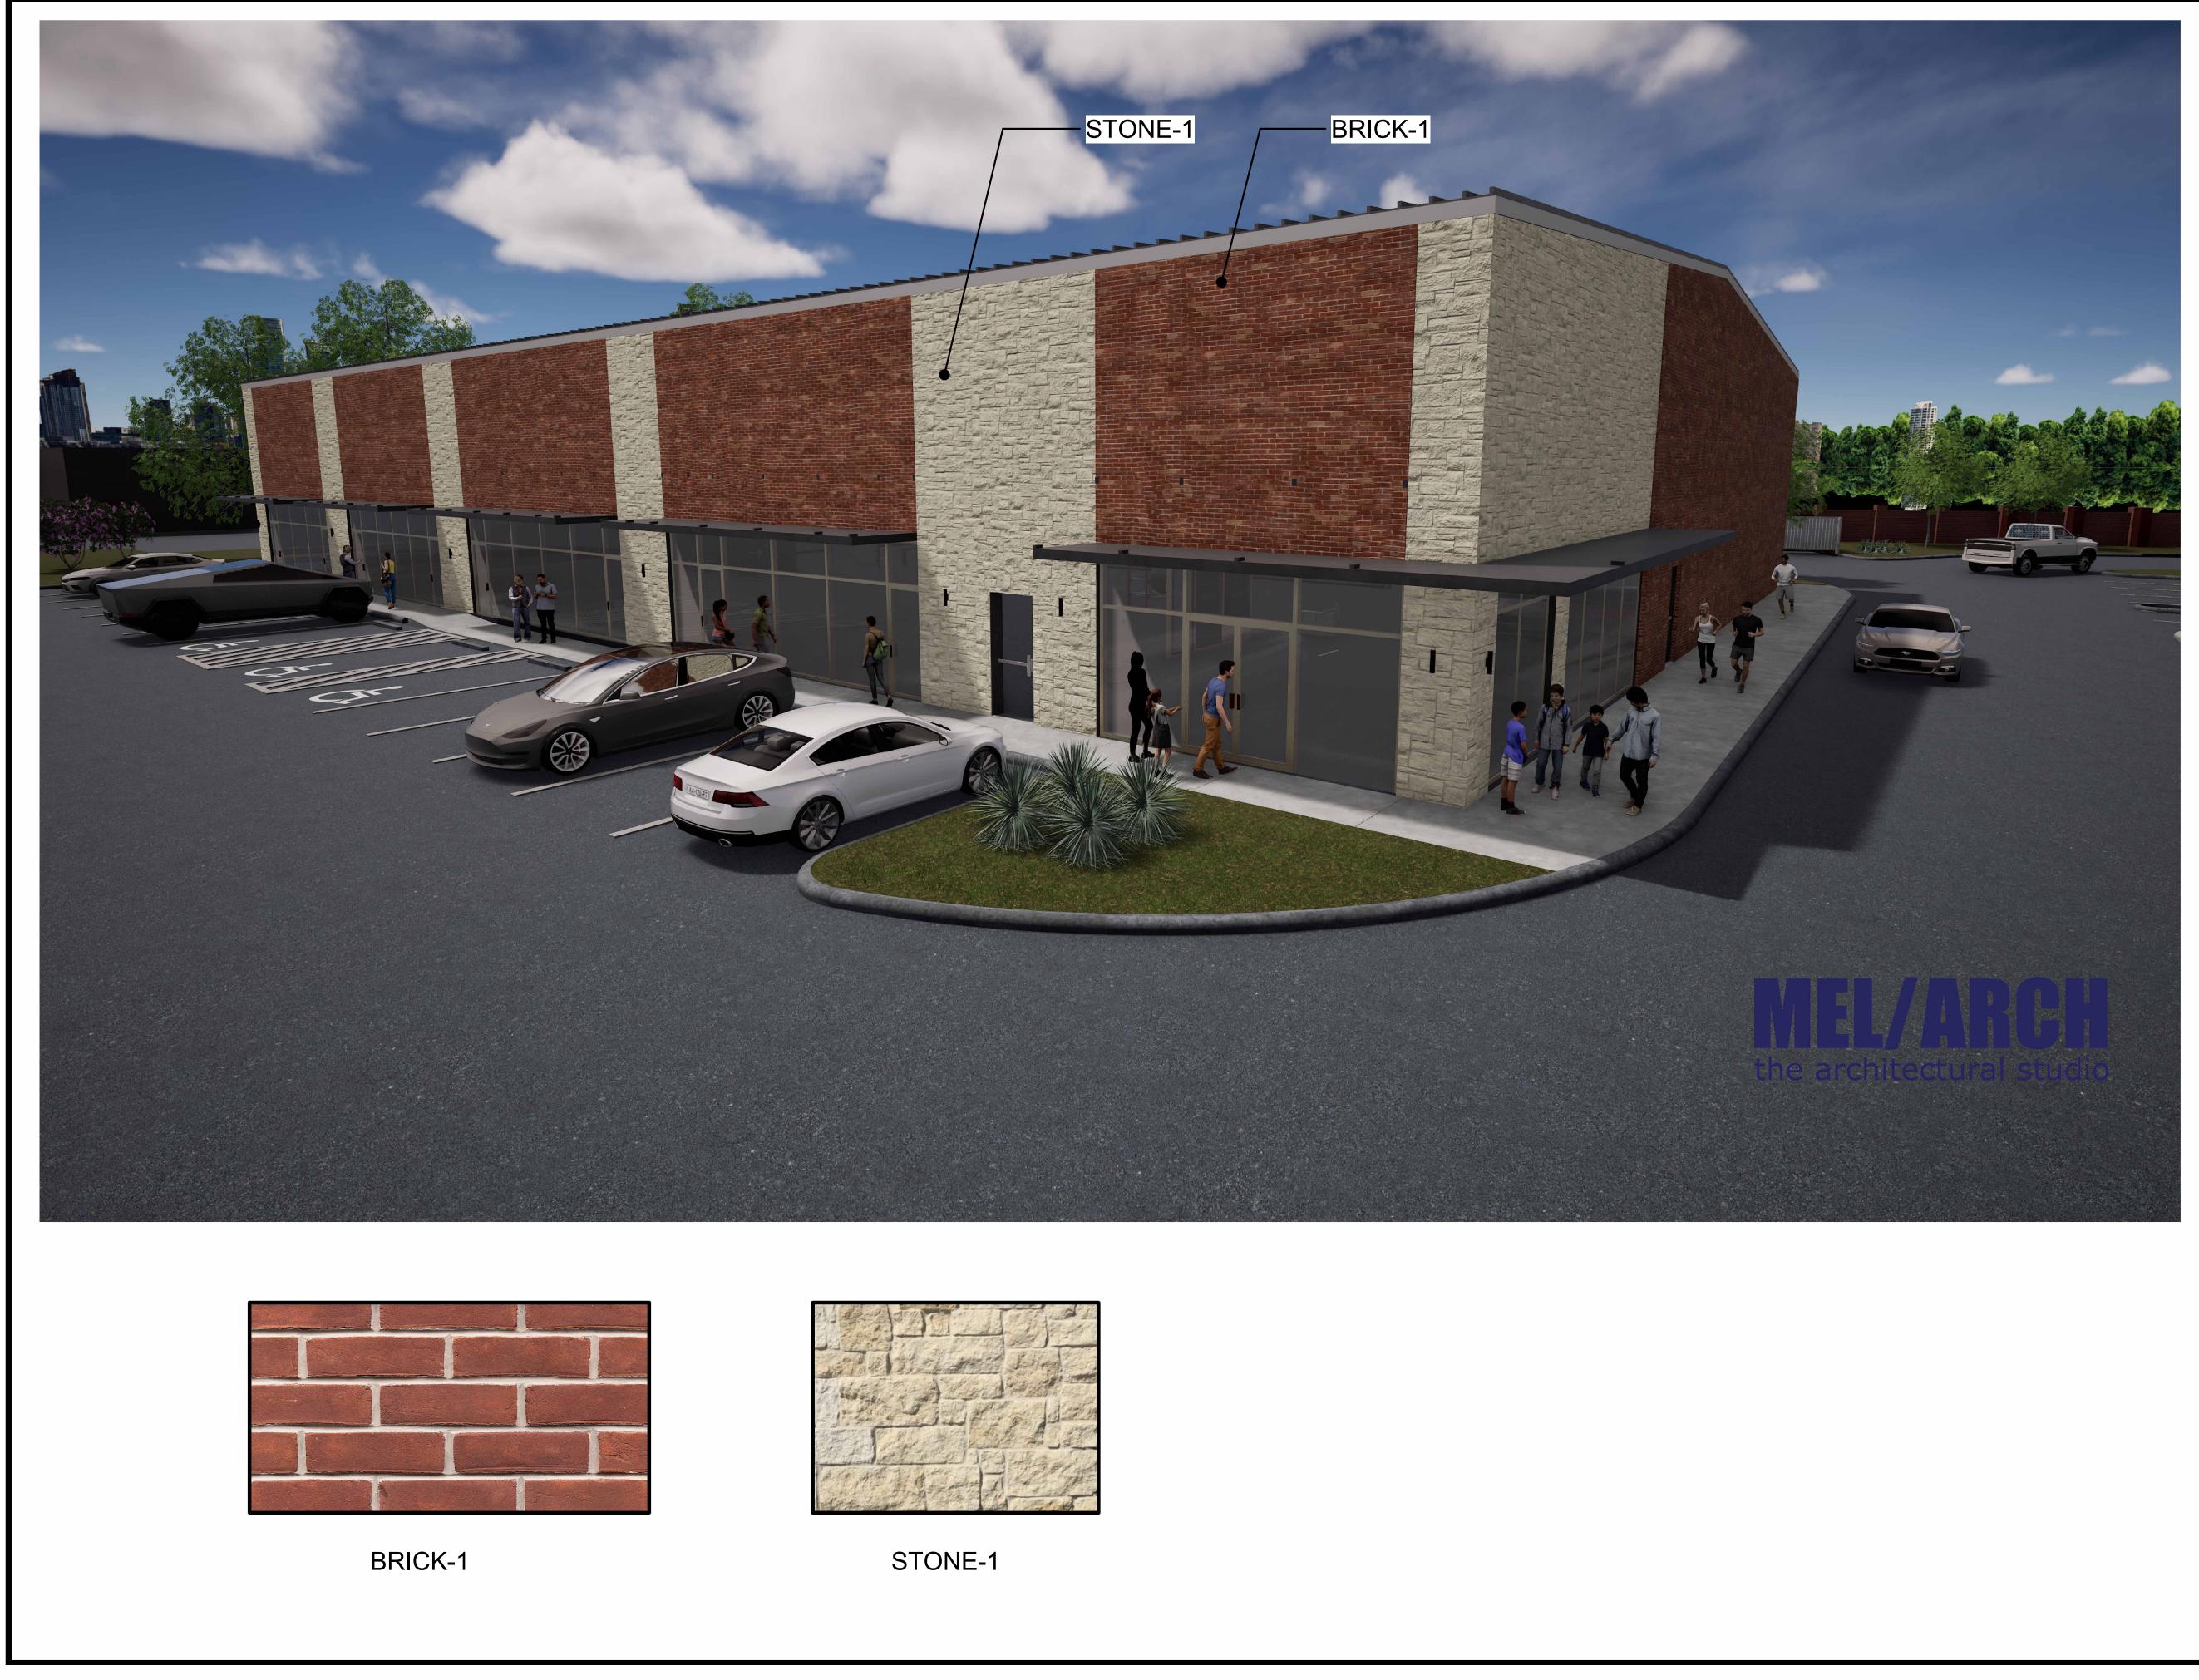

|                                            |
|                                |                      |             |                                  | EXTERIOR                      | ELEVATIONS                                 |
|                                |                      |             |                                  | 1                             |                                            |
|                                |                      |             |                                  |                               | 801                                        |
|                                |                      |             |                                  |                               |                                            |







## COPPELL ENTERTAINMENT PLAZA, LOT 1, BLOCK A

360 State Hwy 121, Coppell, TX 75019

THIS DOCUMENT IS NOT FOR REGULATORY APPROVAL, PERMITTING OR CONSTRUCTION

|                                | REVISIONS                          |                         |
|--------------------------------|------------------------------------|-------------------------|
|                                |                                    |                         |
|                                |                                    |                         |
|                                |                                    |                         |
|                                |                                    |                         |
|                                |