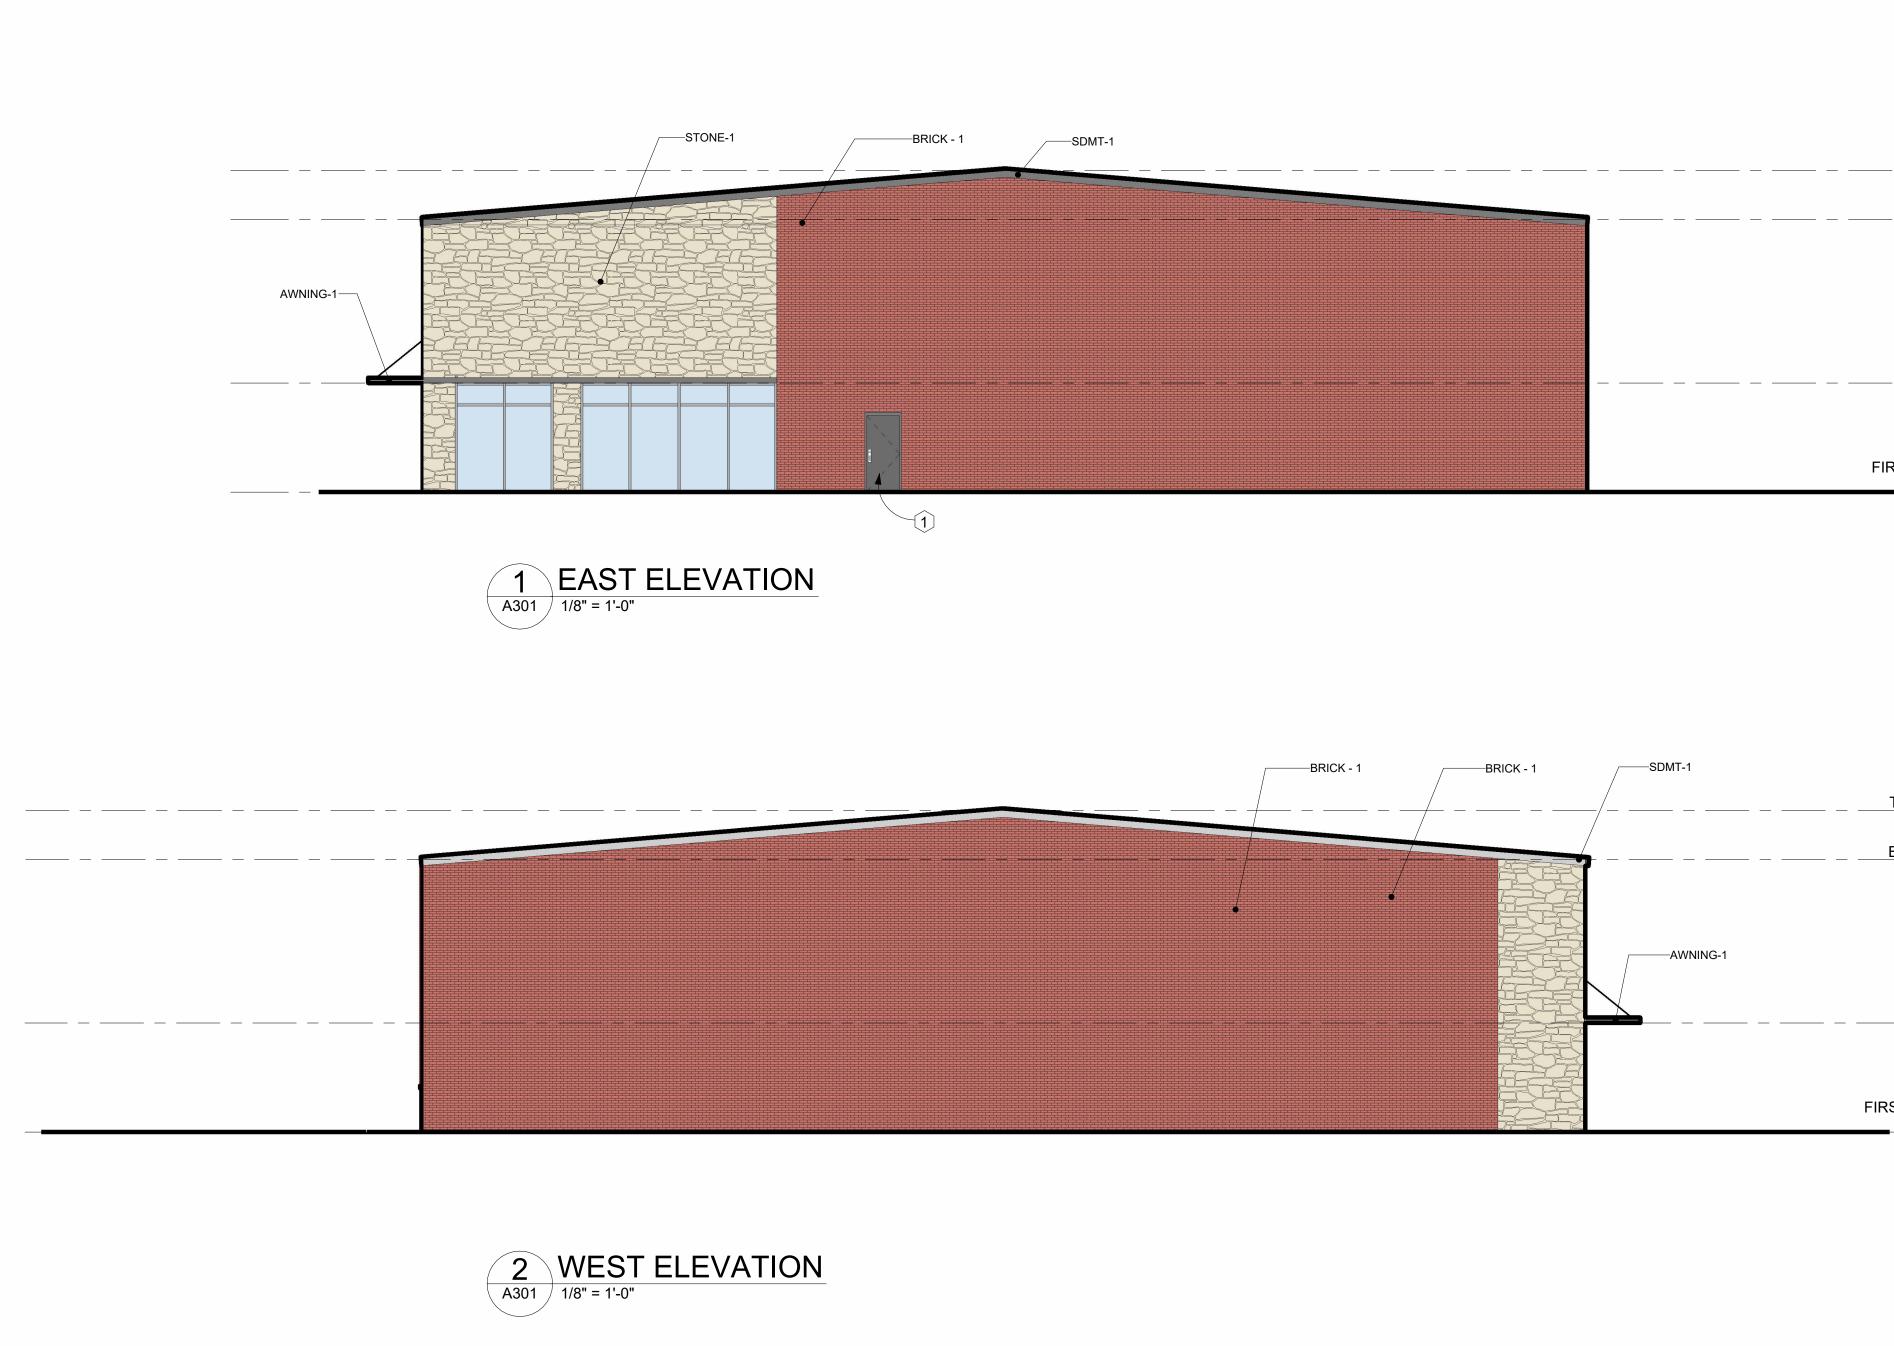

| NOTES BY NUMBER                 | EXTER   | RIOR FINIS                           | H ( |
|---------------------------------|---------|--------------------------------------|-----|
|                                 | MARK    | DESCRIPTION                          | P   |
| 1 HM DOOR & FRAME.              | STONE-1 | TEXAS CREAM<br>LIMESTONE             |     |
| 2<br>3                          | BRICK-1 | QUORUM - MODULAR -<br>HERITAGE BRICK |     |
| $\widehat{4}$                   | AWNING  | TO BE DETERMINED                     |     |
| 5<br>6                          | SDMT-1  | SCREW DOWN R-<br>PANEL ROOF          |     |
|                                 |         |                                      |     |
| 8                               |         |                                      |     |
| $\widehat{\boldsymbol{\Theta}}$ |         |                                      |     |
|                                 |         |                                      |     |
|                                 |         |                                      |     |
|                                 |         |                                      |     |

| NOTES BY NUMBER  | EXTE    | <b>RIOR FINISH</b>                   |
|------------------|---------|--------------------------------------|
|                  | MARK    | DESCRIPTION                          |
| HM DOOR & FRAME. | STONE-1 | TEXAS CREAM<br>LIMESTONE             |
| 2<br>3           | BRICK-1 | QUORUM - MODULAR -<br>HERITAGE BRICK |
|                  | AWNING  | TO BE DETERMINED                     |
| 5                | SDMT-1  | SCREW DOWN R-<br>PANEL ROOF          |
| 6<br>7           |         |                                      |
|                  |         |                                      |
| 9                |         |                                      |
|                  |         |                                      |
|                  |         |                                      |

|                                |                      |             |                                  | _                             |                                            |
|--------------------------------|----------------------|-------------|----------------------------------|-------------------------------|--------------------------------------------|
|                                |                      |             |                                  | MEL/                          | ARCH                                       |
|                                |                      |             |                                  |                               | ctural studio                              |
|                                |                      |             |                                  |                               | 1201 EVANS AVE.<br>SUITE 300               |
|                                |                      |             |                                  | COLORGE DT                    | DRT WORTH, TX 76104<br>PHONE: 817 653-3007 |
| T.O. <u>ROOF</u>               |                      |             |                                  |                               | matthijs@melarch.com                       |
| 29' - 6"                       |                      |             |                                  |                               |                                            |
| B.O. <u>ROOF</u><br>25' - 0"   |                      |             |                                  | CONSULTANTS:                  |                                            |
|                                |                      |             |                                  |                               |                                            |
|                                |                      |             |                                  |                               |                                            |
|                                |                      |             |                                  |                               |                                            |
| $-\frac{RCF}{10'-0"}$          |                      |             |                                  | Proje                         | ct Status                                  |
|                                |                      |             |                                  |                               |                                            |
| RST FLOOR                      |                      |             |                                  |                               |                                            |
| 0' - 0"                        |                      |             |                                  |                               |                                            |
|                                |                      |             |                                  |                               |                                            |
|                                |                      |             |                                  |                               |                                            |
|                                |                      |             |                                  |                               |                                            |
|                                |                      |             |                                  |                               |                                            |
|                                |                      |             |                                  |                               |                                            |
|                                |                      |             |                                  |                               |                                            |
| <u>T.O. ROOF</u><br>29' - 6"   |                      |             |                                  |                               |                                            |
| <u>B.O. ROOF</u><br>25' - 0"   |                      |             |                                  |                               |                                            |
|                                |                      |             |                                  |                               |                                            |
|                                |                      |             |                                  | COP                           | PELL                                       |
|                                |                      |             |                                  |                               |                                            |
| 10' - 0"                       |                      |             |                                  |                               | , LOT 1,                                   |
|                                |                      |             |                                  | BLO                           | CK A                                       |
|                                |                      |             |                                  | 360 State Hwy 12 <sup>2</sup> | 1, Coppell, TX 75019                       |
| <u>PLAN -</u>                  |                      |             |                                  | THIS DOCUME                   | ENT IS NOT FOR                             |
|                                |                      |             |                                  |                               | RY APPROVAL,<br>CONSTRUCTION.              |
|                                |                      |             |                                  | REVISIONS                     |                                            |
|                                |                      |             |                                  |                               |                                            |
|                                |                      |             |                                  |                               |                                            |
|                                |                      |             |                                  |                               |                                            |
|                                |                      |             |                                  |                               |                                            |
|                                | . –                  |             |                                  | _                             |                                            |
| SCHEDU                         | L <b>L</b><br>SERIES | COLOR       | REMARKS                          | NO: DATE:                     | DESCRIPTION:                               |
| ACME BRICK                     |                      | LIGHT BEIGE |                                  | PROJECT NO:                   | PC24024                                    |
|                                |                      | DED         | SCREENING WALL<br>BRICK TO MATCH | DATE:<br>DRAWN BY: JM         | 03/06/2025                                 |
|                                |                      | RED         | NEIGHBORING<br>SCREENING WALLS   | CHECKED BY: MM                |                                            |
| TO BE<br>DETERMINED            |                      | GRAY        |                                  |                               |                                            |
| METAL BUILDING<br>OUTLET CORP. |                      | GRAY        |                                  | COPYRIGHT:                    |                                            |
|                                |                      |             |                                  | MELCHIORS ARCHI               | TECTURE, LLC. 2025                         |
|                                |                      |             |                                  |                               |                                            |
|                                |                      |             |                                  | EXTERIOR                      | ELEVATIONS                                 |
|                                |                      |             |                                  | 1                             |                                            |
|                                |                      |             |                                  |                               | 801                                        |
|                                |                      |             |                                  |                               |                                            |