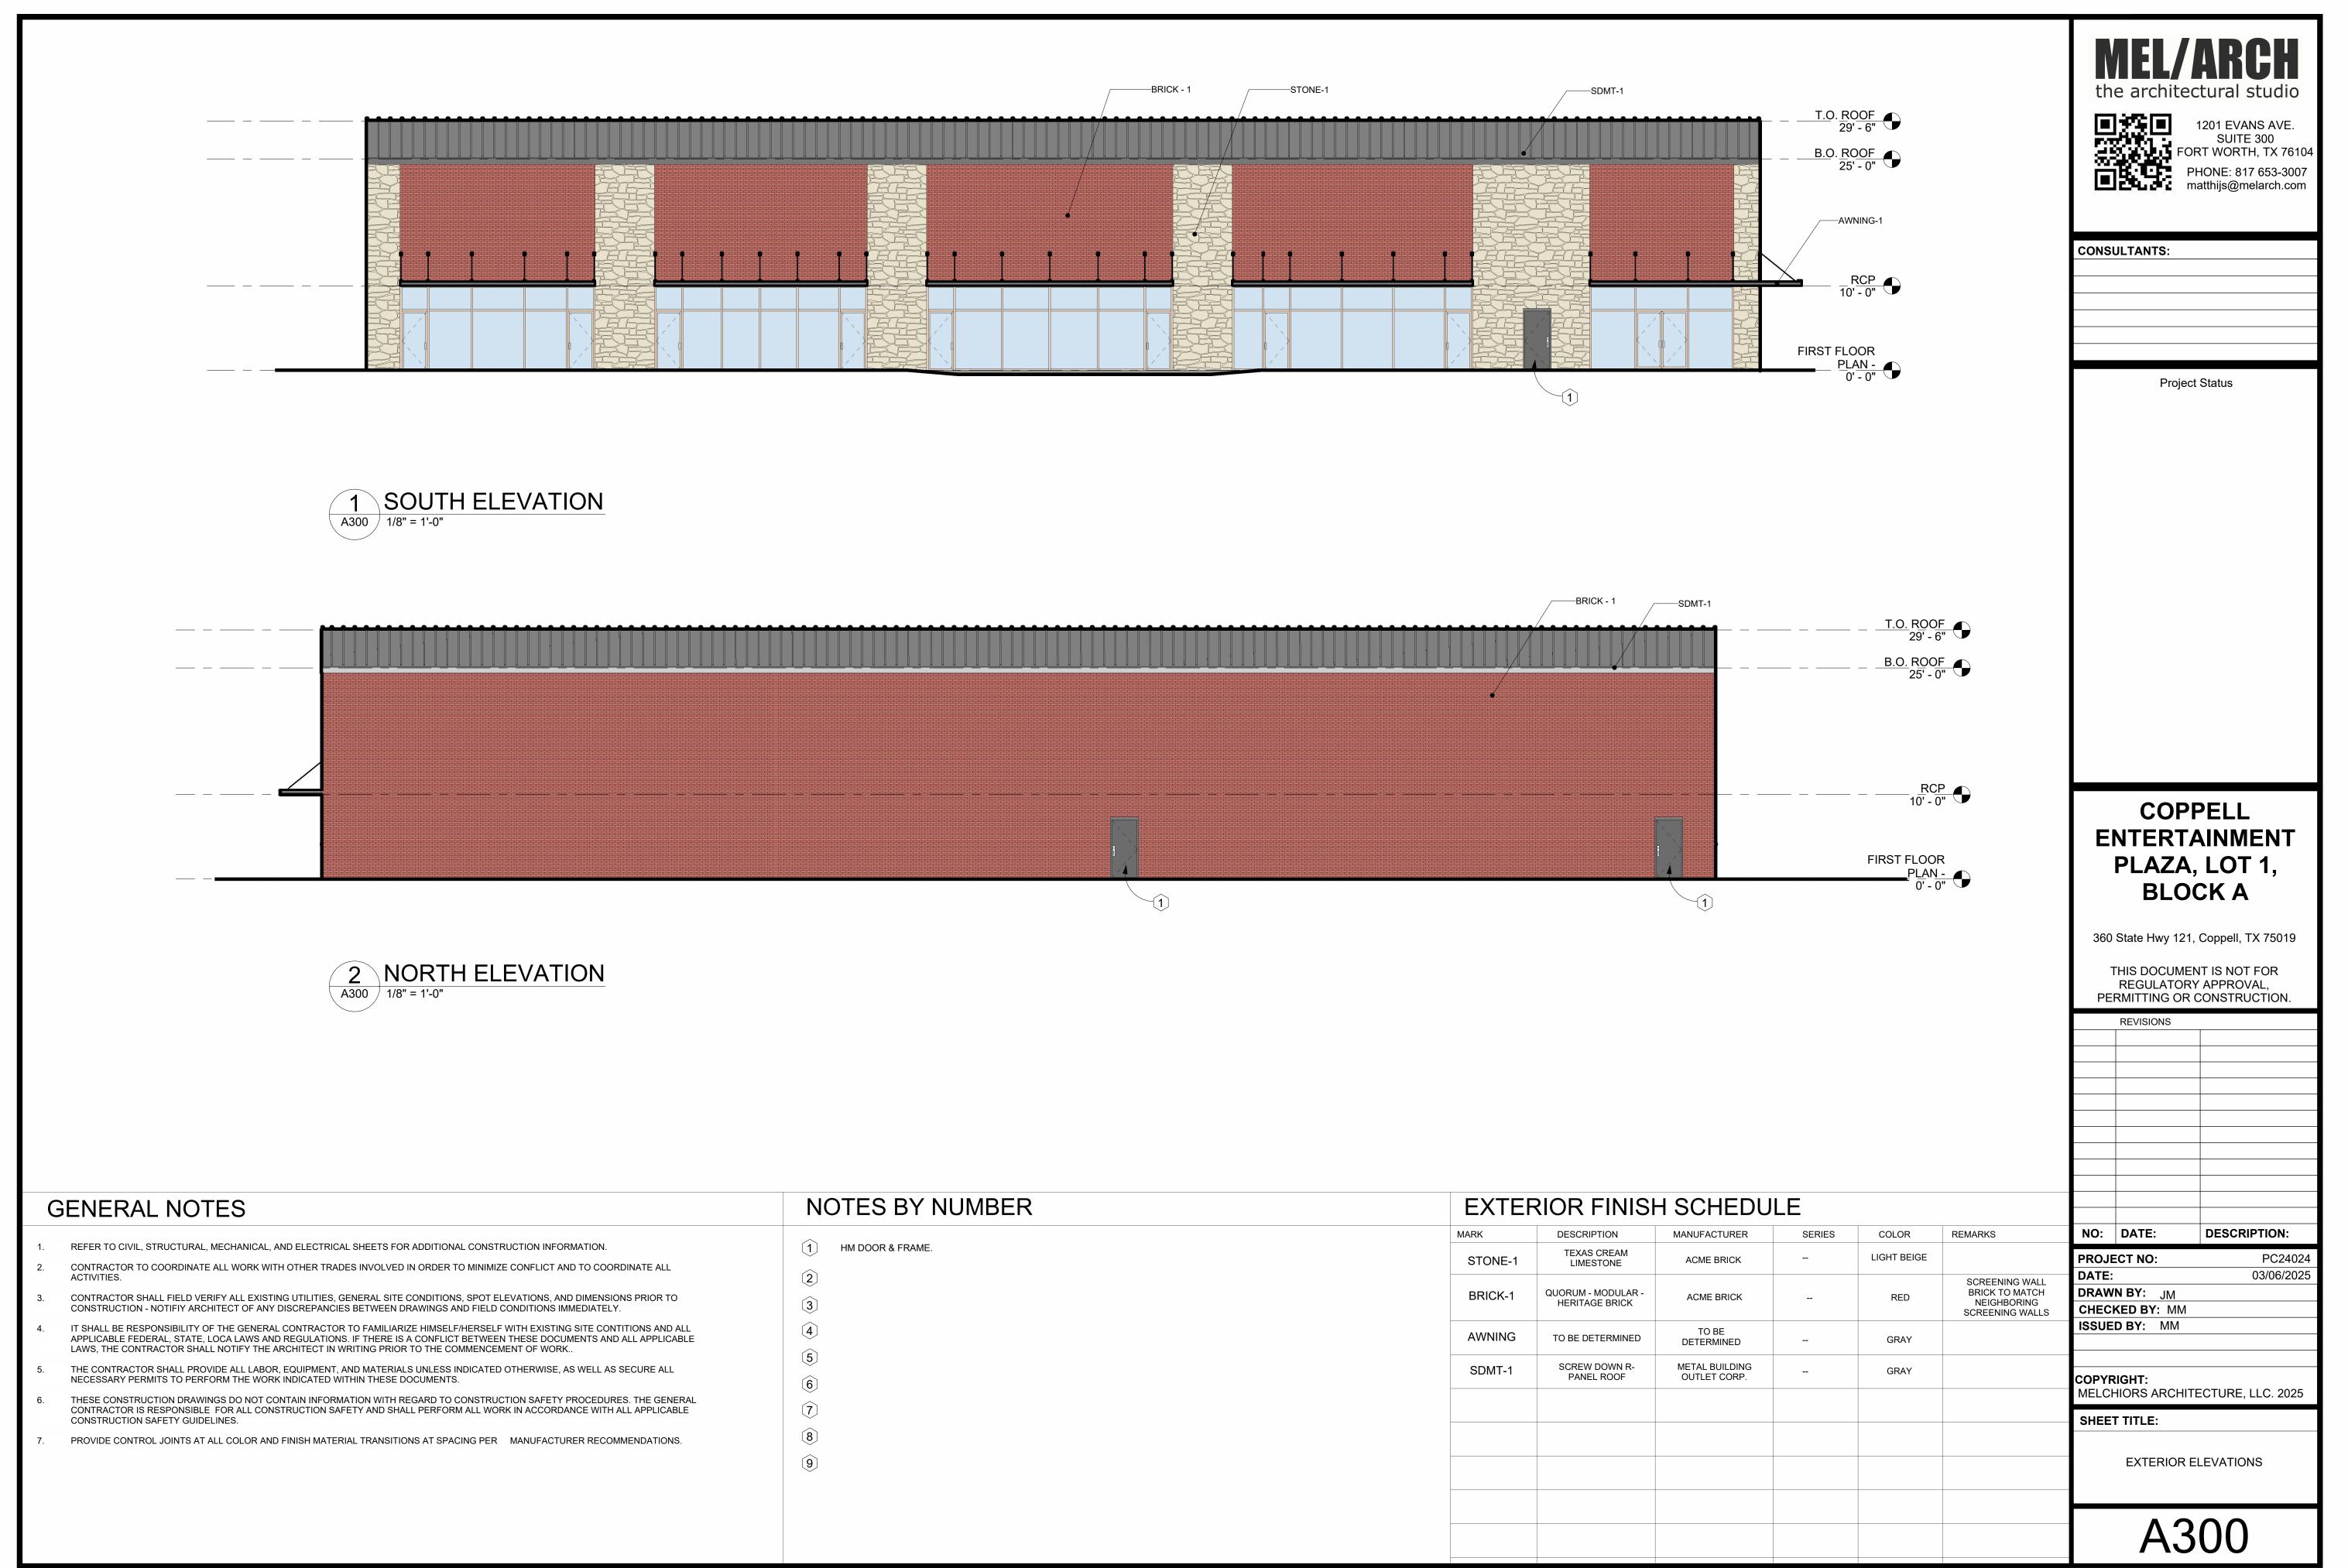

| NOTES BY NUMBER                 | EXTER   | RIOR FINIS                           | H ( |
|---------------------------------|---------|--------------------------------------|-----|
|                                 | MARK    | DESCRIPTION                          | P   |
| 1 HM DOOR & FRAME.              | STONE-1 | TEXAS CREAM<br>LIMESTONE             |     |
| 2<br>3                          | BRICK-1 | QUORUM - MODULAR -<br>HERITAGE BRICK |     |
| $\widehat{4}$                   | AWNING  | TO BE DETERMINED                     |     |
| 5<br>6                          | SDMT-1  | SCREW DOWN R-<br>PANEL ROOF          |     |
|                                 |         |                                      |     |
| 8                               |         |                                      |     |
| $\widehat{\boldsymbol{\Theta}}$ |         |                                      |     |
|                                 |         |                                      |     |
|                                 |         |                                      |     |
|                                 |         |                                      |     |

## GENERAL NOTES

- 1. REFER TO CIVIL, STRUCTURAL, MECHANICAL, AND ELECTRICAL SHEETS FOR ADDITIONAL CONSTRUCTION INFORMATION.
- 2. CONTRACTOR TO COORDINATE ALL WORK WITH OTHER TRADES INVOLVED IN ORDER TO MINIMIZE CONFLICT AND TO COORDINATE ALL ACTIVITIES. 3.
- CONTRACTOR SHALL FIELD VERIFY ALL EXISTING UTILITIES, GENERAL SITE CONDITIONS, SPOT ELEVATIONS, AND DIMENSIONS PRIOR TO CONSTRUCTION NOTIFIY ARCHITECT OF ANY DISCREPANCIES BETWEEN DRAWINGS AND FIELD CONDITIONS IMMEDIATELY. 4. IT SHALL BE RESPONSIBILITY OF THE GENERAL CONTRACTOR TO FAMILIARIZE HIMSELF/HERSELF WITH EXISTING SITE CONTITIONS AND ALL APPLICABLE FEDERAL, STATE, LOCA LAWS AND REGULATIONS. IF THERE IS A CONFLICT BETWEEN THESE DOCUMENTS AND ALL APPLICABLE
- LAWS, THE CONTRACTOR SHALL NOTIFY THE ARCHITECT IN WRITING PRIOR TO THE COMMENCEMENT OF WORK... 5. THE CONTRACTOR SHALL PROVIDE ALL LABOR, EQUIPMENT, AND MATERIALS UNLESS INDICATED OTHERWISE, AS WELL AS SECURE ALL NECESSARY PERMITS TO PERFORM THE WORK INDICATED WITHIN THESE DOCUMENTS.
- 6. THESE CONSTRUCTION DRAWINGS DO NOT CONTAIN INFORMATION WITH REGARD TO CONSTRUCTION SAFETY PROCEDURES. THE GENERAL CONTRACTOR IS RESPONSIBLE FOR ALL CONSTRUCTION SAFETY AND SHALL PERFORM ALL WORK IN ACCORDANCE WITH ALL APPLICABLE CONSTRUCTION SAFETY GUIDELINES.
- 7. PROVIDE CONTROL JOINTS AT ALL COLOR AND FINISH MATERIAL TRANSITIONS AT SPACING PER MANUFACTURER RECOMMENDATIONS.

| NOTES BY NUMBER  | EXTE    | <b>RIOR FINISH</b>                   |
|------------------|---------|--------------------------------------|
|                  | MARK    | DESCRIPTION                          |
| HM DOOR & FRAME. | STONE-1 | TEXAS CREAM<br>LIMESTONE             |
| 2<br>3           | BRICK-1 | QUORUM - MODULAR -<br>HERITAGE BRICK |
|                  | AWNING  | TO BE DETERMINED                     |
| 5                | SDMT-1  | SCREW DOWN R-<br>PANEL ROOF          |
| 6<br>7           |         |                                      |
|                  |         |                                      |
| 9                |         |                                      |
|                  |         |                                      |
|                  |         |                                      |

|                                |                      |             |                                  | _                             |                                            |
|--------------------------------|----------------------|-------------|----------------------------------|-------------------------------|--------------------------------------------|
|                                |                      |             |                                  | MEL/                          | ARCH                                       |
|                                |                      |             |                                  |                               | ctural studio                              |
|                                |                      |             |                                  |                               | 1201 EVANS AVE.<br>SUITE 300               |
|                                |                      |             |                                  | COLORGE DT                    | DRT WORTH, TX 76104<br>PHONE: 817 653-3007 |
| T.O. <u>ROOF</u>               |                      |             |                                  |                               | matthijs@melarch.com                       |
| 29' - 6"                       |                      |             |                                  |                               |                                            |
| B.O. <u>ROOF</u><br>25' - 0"   |                      |             |                                  | CONSULTANTS:                  |                                            |
|                                |                      |             |                                  |                               |                                            |
|                                |                      |             |                                  |                               |                                            |
|                                |                      |             |                                  |                               |                                            |
| $-\frac{RCF}{10'-0"}$          |                      |             |                                  | Proje                         | ct Status                                  |
|                                |                      |             |                                  |                               |                                            |
| RST FLOOR                      |                      |             |                                  |                               |                                            |
| 0' - 0"                        |                      |             |                                  |                               |                                            |
|                                |                      |             |                                  |                               |                                            |
|                                |                      |             |                                  |                               |                                            |
|                                |                      |             |                                  |                               |                                            |
|                                |                      |             |                                  |                               |                                            |
|                                |                      |             |                                  |                               |                                            |
|                                |                      |             |                                  |                               |                                            |
| <u>T.O. ROOF</u><br>29' - 6"   |                      |             |                                  |                               |                                            |
| <u>B.O. ROOF</u><br>25' - 0"   |                      |             |                                  |                               |                                            |
|                                |                      |             |                                  |                               |                                            |
|                                |                      |             |                                  | COP                           | PELL                                       |
|                                |                      |             |                                  |                               |                                            |
| 10' - 0"                       |                      |             |                                  |                               | , LOT 1,                                   |
|                                |                      |             |                                  | BLO                           | CK A                                       |
|                                |                      |             |                                  | 360 State Hwy 12 <sup>2</sup> | 1, Coppell, TX 75019                       |
| <u>PLAN -</u>                  |                      |             |                                  | THIS DOCUME                   | ENT IS NOT FOR                             |
|                                |                      |             |                                  |                               | RY APPROVAL,<br>CONSTRUCTION.              |
|                                |                      |             |                                  | REVISIONS                     |                                            |
|                                |                      |             |                                  |                               |                                            |
|                                |                      |             |                                  |                               |                                            |
|                                |                      |             |                                  |                               |                                            |
|                                |                      |             |                                  |                               |                                            |
|                                | . –                  |             |                                  | _                             |                                            |
| SCHEDU                         | L <b>L</b><br>SERIES | COLOR       | REMARKS                          | NO: DATE:                     | DESCRIPTION:                               |
| ACME BRICK                     |                      | LIGHT BEIGE |                                  | PROJECT NO:                   | PC24024                                    |
|                                |                      | DED         | SCREENING WALL<br>BRICK TO MATCH | DATE:<br>DRAWN BY: JM         | 03/06/2025                                 |
|                                |                      | RED         | NEIGHBORING<br>SCREENING WALLS   | CHECKED BY: MM                |                                            |
| TO BE<br>DETERMINED            |                      | GRAY        |                                  |                               |                                            |
| METAL BUILDING<br>OUTLET CORP. |                      | GRAY        |                                  | COPYRIGHT:                    |                                            |
|                                |                      |             |                                  | MELCHIORS ARCHI               | TECTURE, LLC. 2025                         |
|                                |                      |             |                                  |                               |                                            |
|                                |                      |             |                                  | EXTERIOR                      | ELEVATIONS                                 |
|                                |                      |             |                                  | 1                             |                                            |
|                                |                      |             |                                  |                               | 801                                        |
|                                |                      |             |                                  |                               |                                            |