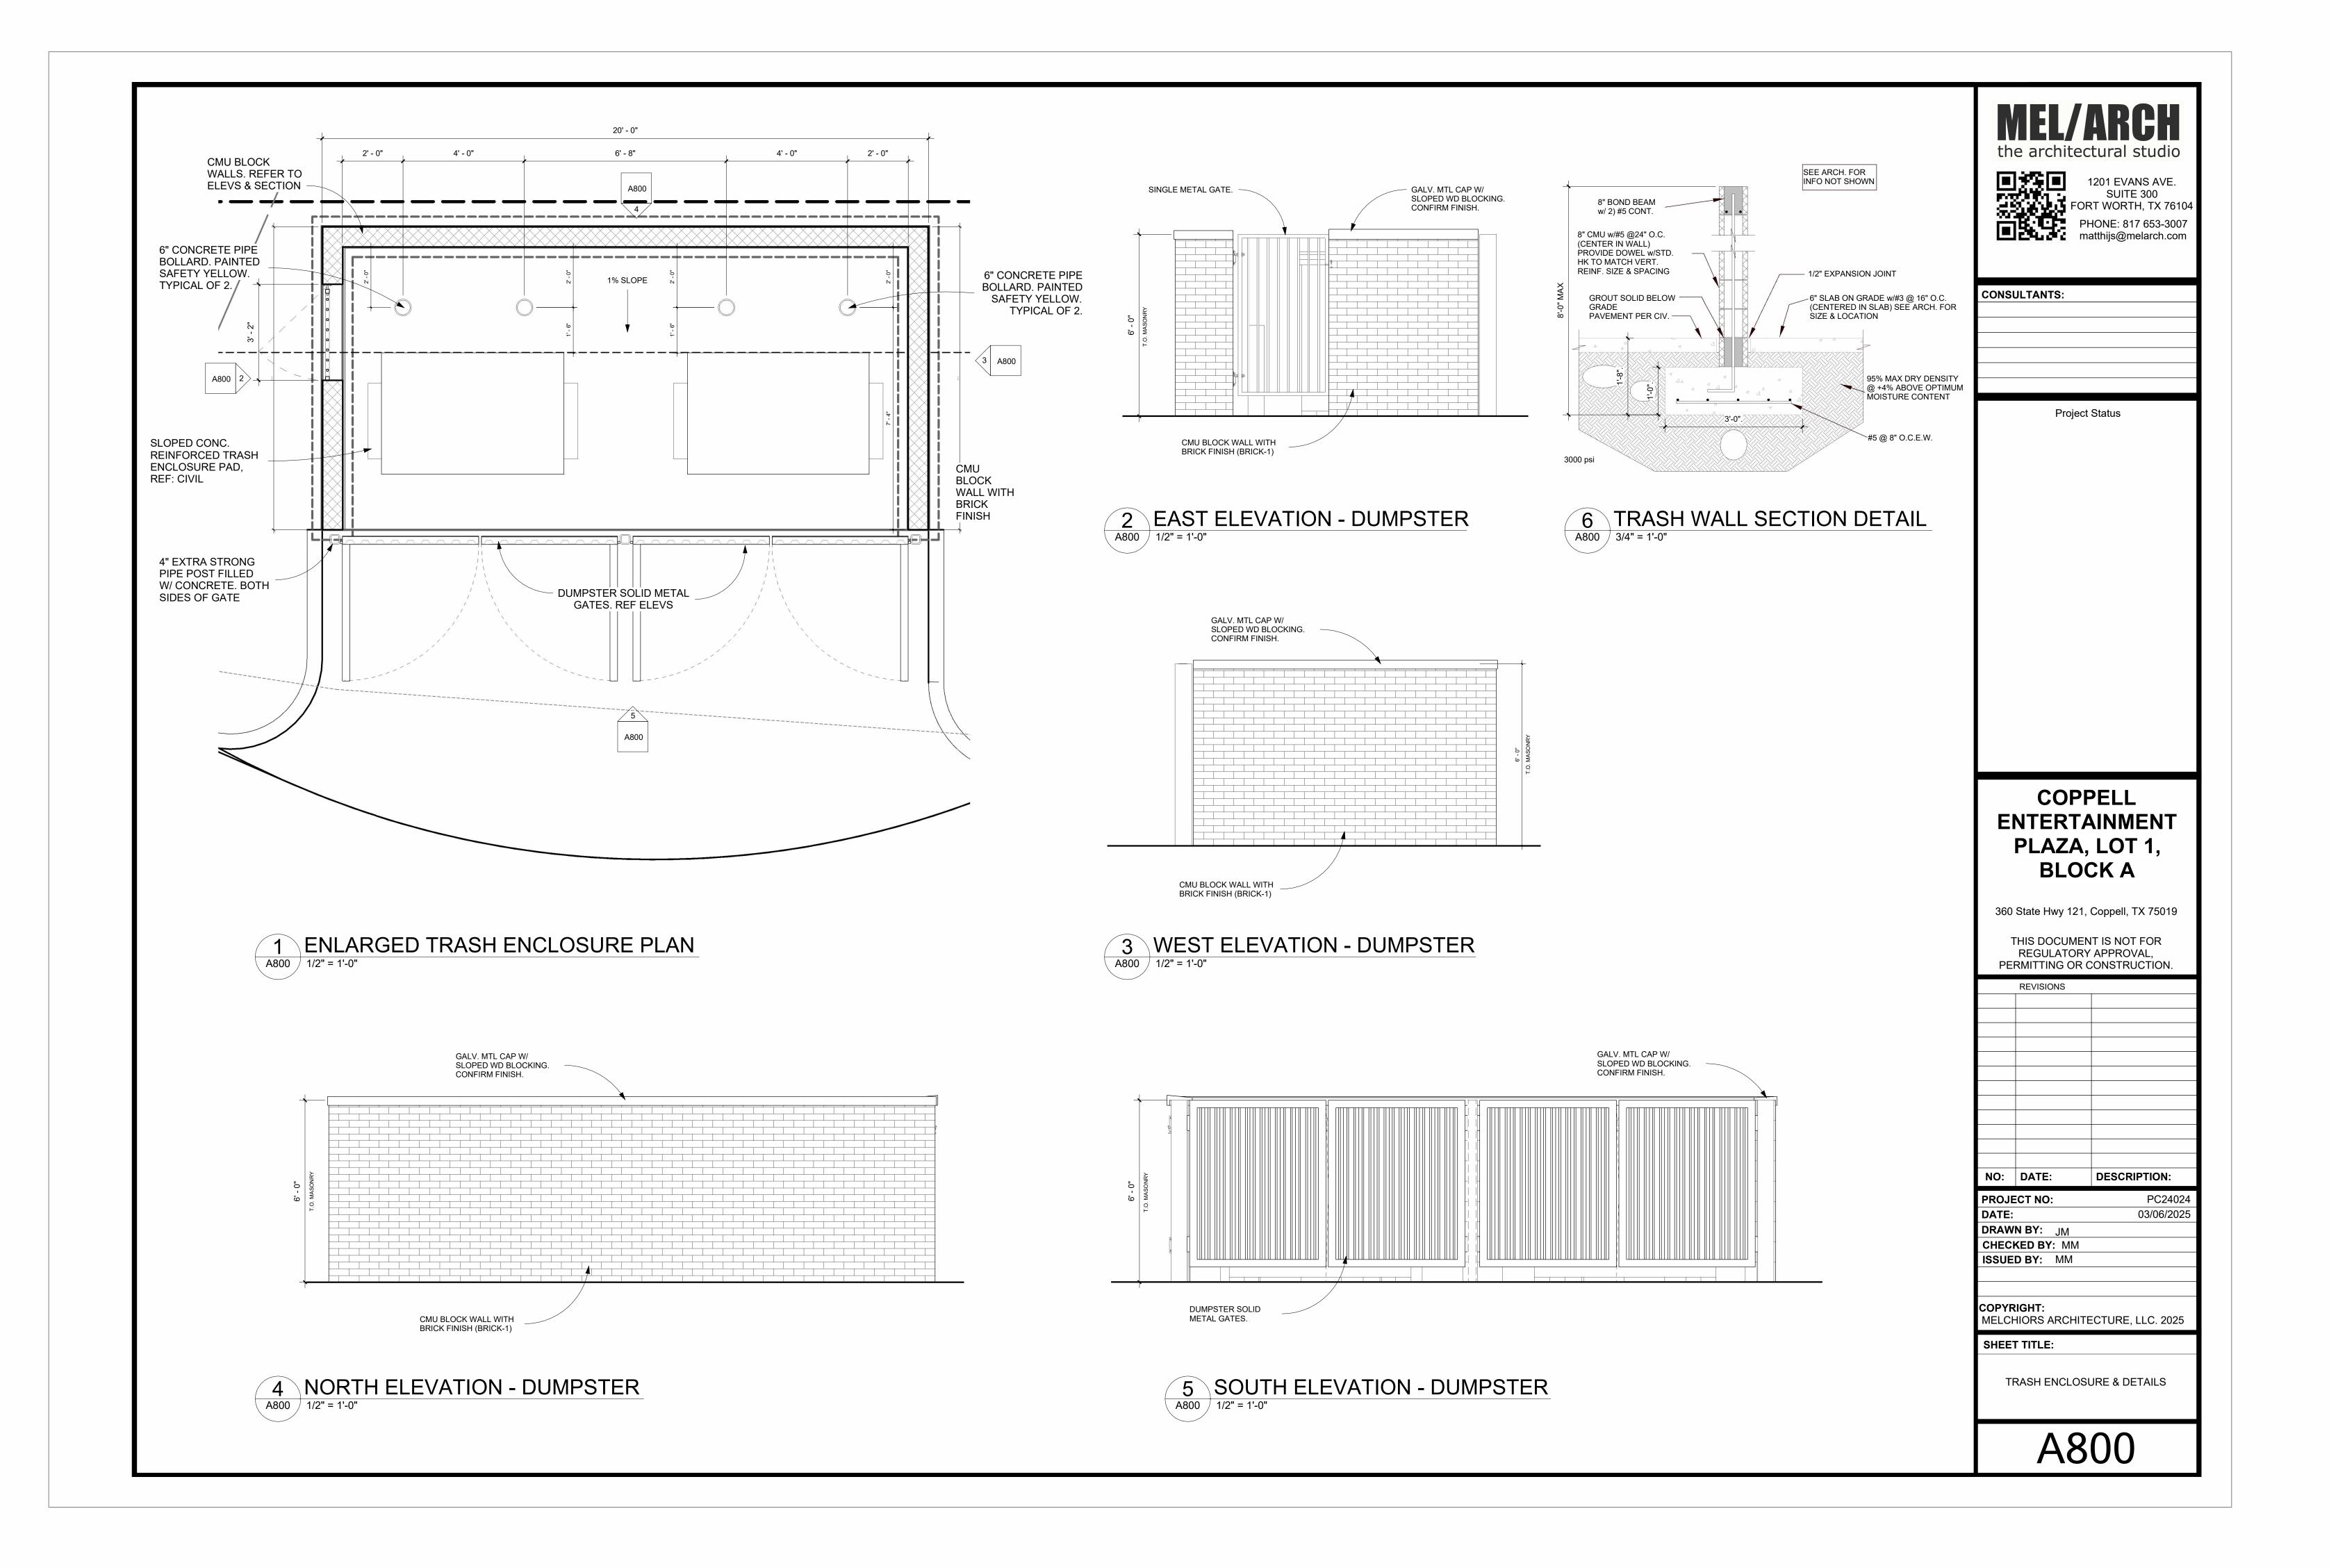

## COPPELL ENTERTAINMENT PLAZA, LOT 1, BLOCK A

360 State Hwy 121, Coppell, TX 75019

THIS DOCUMENT IS NOT FOR REGULATORY APPROVAL, PERMITTING OR CONSTRUCTION

|                                | REVISIONS                          |                         |
|--------------------------------|------------------------------------|-------------------------|
|                                |                                    |                         |
|                                |                                    |                         |
|                                |                                    |                         |
|                                |                                    |                         |
|                                |                                    |                         |
|                                |                                    |                         |
|                                |                                    |                         |
|                                |                                    |                         |
|                                |                                    |                         |
|                                |                                    |                         |
|                                |                                    |                         |
|                                |                                    |                         |
| NO:                            | DATE:                              | DESCRIPTION:            |
| _                              | DATE:                              | DESCRIPTION:<br>PC24024 |
| _                              | ECT NO:                            |                         |
| PROJE                          | ECT NO:                            | PC24024                 |
| PROJE<br>DATE:<br>DRAW         |                                    | PC24024                 |
| PROJE<br>DATE:<br>DRAW         | ECT NO:<br>'N BY: JM<br>KED BY: MM | PC24024                 |
| PROJE<br>DATE:<br>DRAW<br>CHEC | ECT NO:<br>'N BY: JM<br>KED BY: MM | PC24024                 |
| PROJE<br>DATE:<br>DRAW<br>CHEC | ECT NO:<br>'N BY: JM<br>KED BY: MM | PC24024                 |