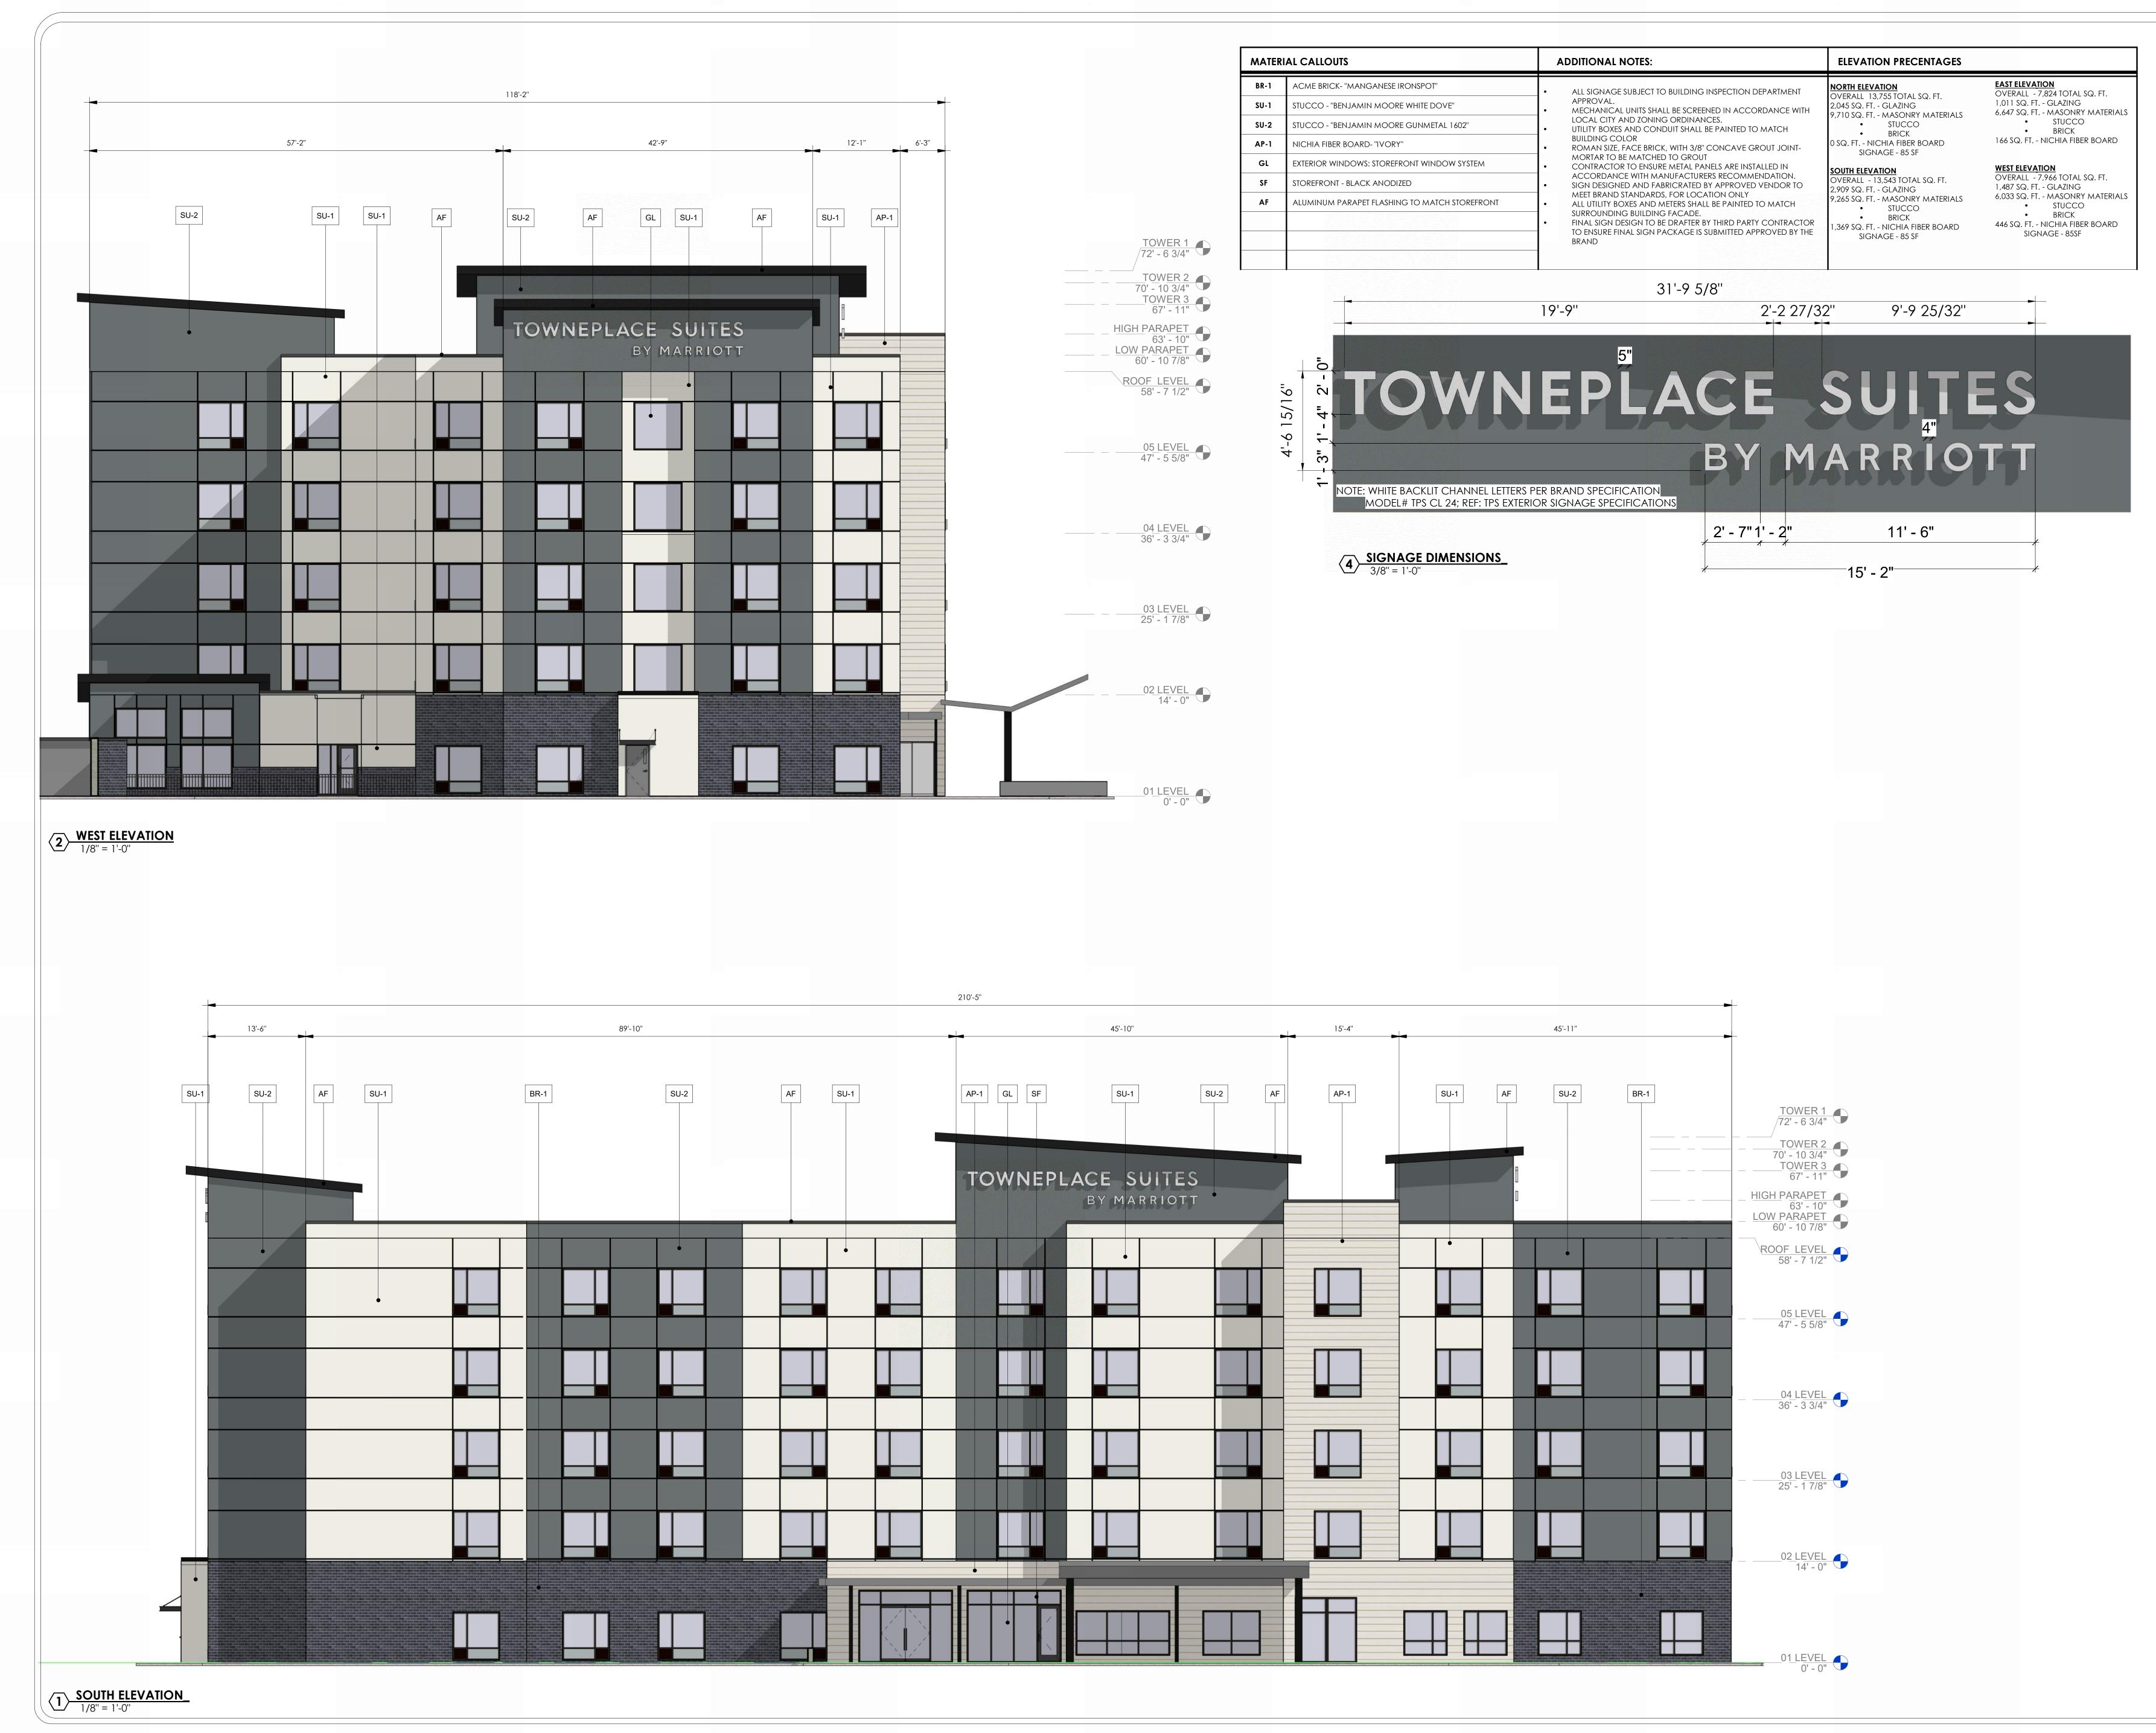

|                                                                 | ADDITIONAL NOTES:                                                                                                                                                                                                                                                                                                                                                                                                                                                                                                                                                                                                                                                                                                                                                                                                                                 | ELEVATION PRECENTAGES                                                                                                                                                                                                                                                                                                                                                                                                                                                                                                                                                                                                                                                                                        |
|-----------------------------------------------------------------|---------------------------------------------------------------------------------------------------------------------------------------------------------------------------------------------------------------------------------------------------------------------------------------------------------------------------------------------------------------------------------------------------------------------------------------------------------------------------------------------------------------------------------------------------------------------------------------------------------------------------------------------------------------------------------------------------------------------------------------------------------------------------------------------------------------------------------------------------|--------------------------------------------------------------------------------------------------------------------------------------------------------------------------------------------------------------------------------------------------------------------------------------------------------------------------------------------------------------------------------------------------------------------------------------------------------------------------------------------------------------------------------------------------------------------------------------------------------------------------------------------------------------------------------------------------------------|
| DT"<br>DOVE"<br>AETAL 1602"<br>INDOW SYSTEM<br>AATCH STOREFRONT | <ul> <li>ALL SIGNAGE SUBJECT TO BUILDING INSPECTION DEPARTMENT<br/>APPROVAL.</li> <li>MECHANICAL UNITS SHALL BE SCREENED IN ACCORDANCE WITH<br/>LOCAL CITY AND ZONING ORDINANCES.</li> <li>UTILITY BOXES AND CONDUIT SHALL BE PAINTED TO MATCH<br/>BUILDING COLOR</li> <li>ROMAN SIZE, FACE BRICK, WITH 3/8" CONCAVE GROUT JOINT-<br/>MORTAR TO BE MATCHED TO GROUT</li> <li>CONTRACTOR TO ENSURE METAL PANELS ARE INSTALLED IN<br/>ACCORDANCE WITH MANUFACTURERS RECOMMENDATION.</li> <li>SIGN DESIGNED AND FABRICRATED BY APPROVED VENDOR TO<br/>MEET BRAND STANDARDS, FOR LOCATION ONLY</li> <li>ALL UTILITY BOXES AND METERS SHALL BE PAINTED TO MATCH<br/>SURROUNDING BUILDING FACADE.</li> <li>FINAL SIGN DESIGN TO BE DRAFTER BY THIRD PARTY CONTRACTOR<br/>TO ENSURE FINAL SIGN PACKAGE IS SUBMITTED APPROVED BY THE<br/>BRAND</li> </ul> | MORTH ELEVATION<br>OVERALL 13,755 TOTAL SQ. FT.<br>2,045 SQ. FT GLAZING<br>9,710 SQ. FT MASONRY MATERIALS<br>• STUCCO<br>• BRICKEAST ELEVATION<br>OVERALL - 7,824 TOTAL SQ. FT.<br>1,011 SQ. FT GLAZING<br>6,647 SQ. FT MASONRY MATERIALS<br>• STUCCO<br>• BRICK0 SQ. FT NICHIA FIBER BOARD<br>SIGNAGE - 85 SF• GLEVATION<br>• BRICK• GLEVATION<br>• BRICK0 VERALL - 13,543 TOTAL SQ. FT.<br>2,909 SQ. FT GLAZING<br>9,265 SQ. FT MASONRY MATERIALS<br>• STUCCO<br>• BRICK• WEST ELEVATION<br>• OVERALL - 7,966 TOTAL SQ. FT.<br>1,487 SQ. FT GLAZING<br>• OVERALL - 7,966 TOTAL SQ. FT.<br>1,487 SQ. FT GLAZING<br>• STUCCO<br>• BRICK1,369 SQ. FT NICHIA FIBER BOARD<br>SIGNAGE - 85 SF• STUCCO<br>• BRICK |