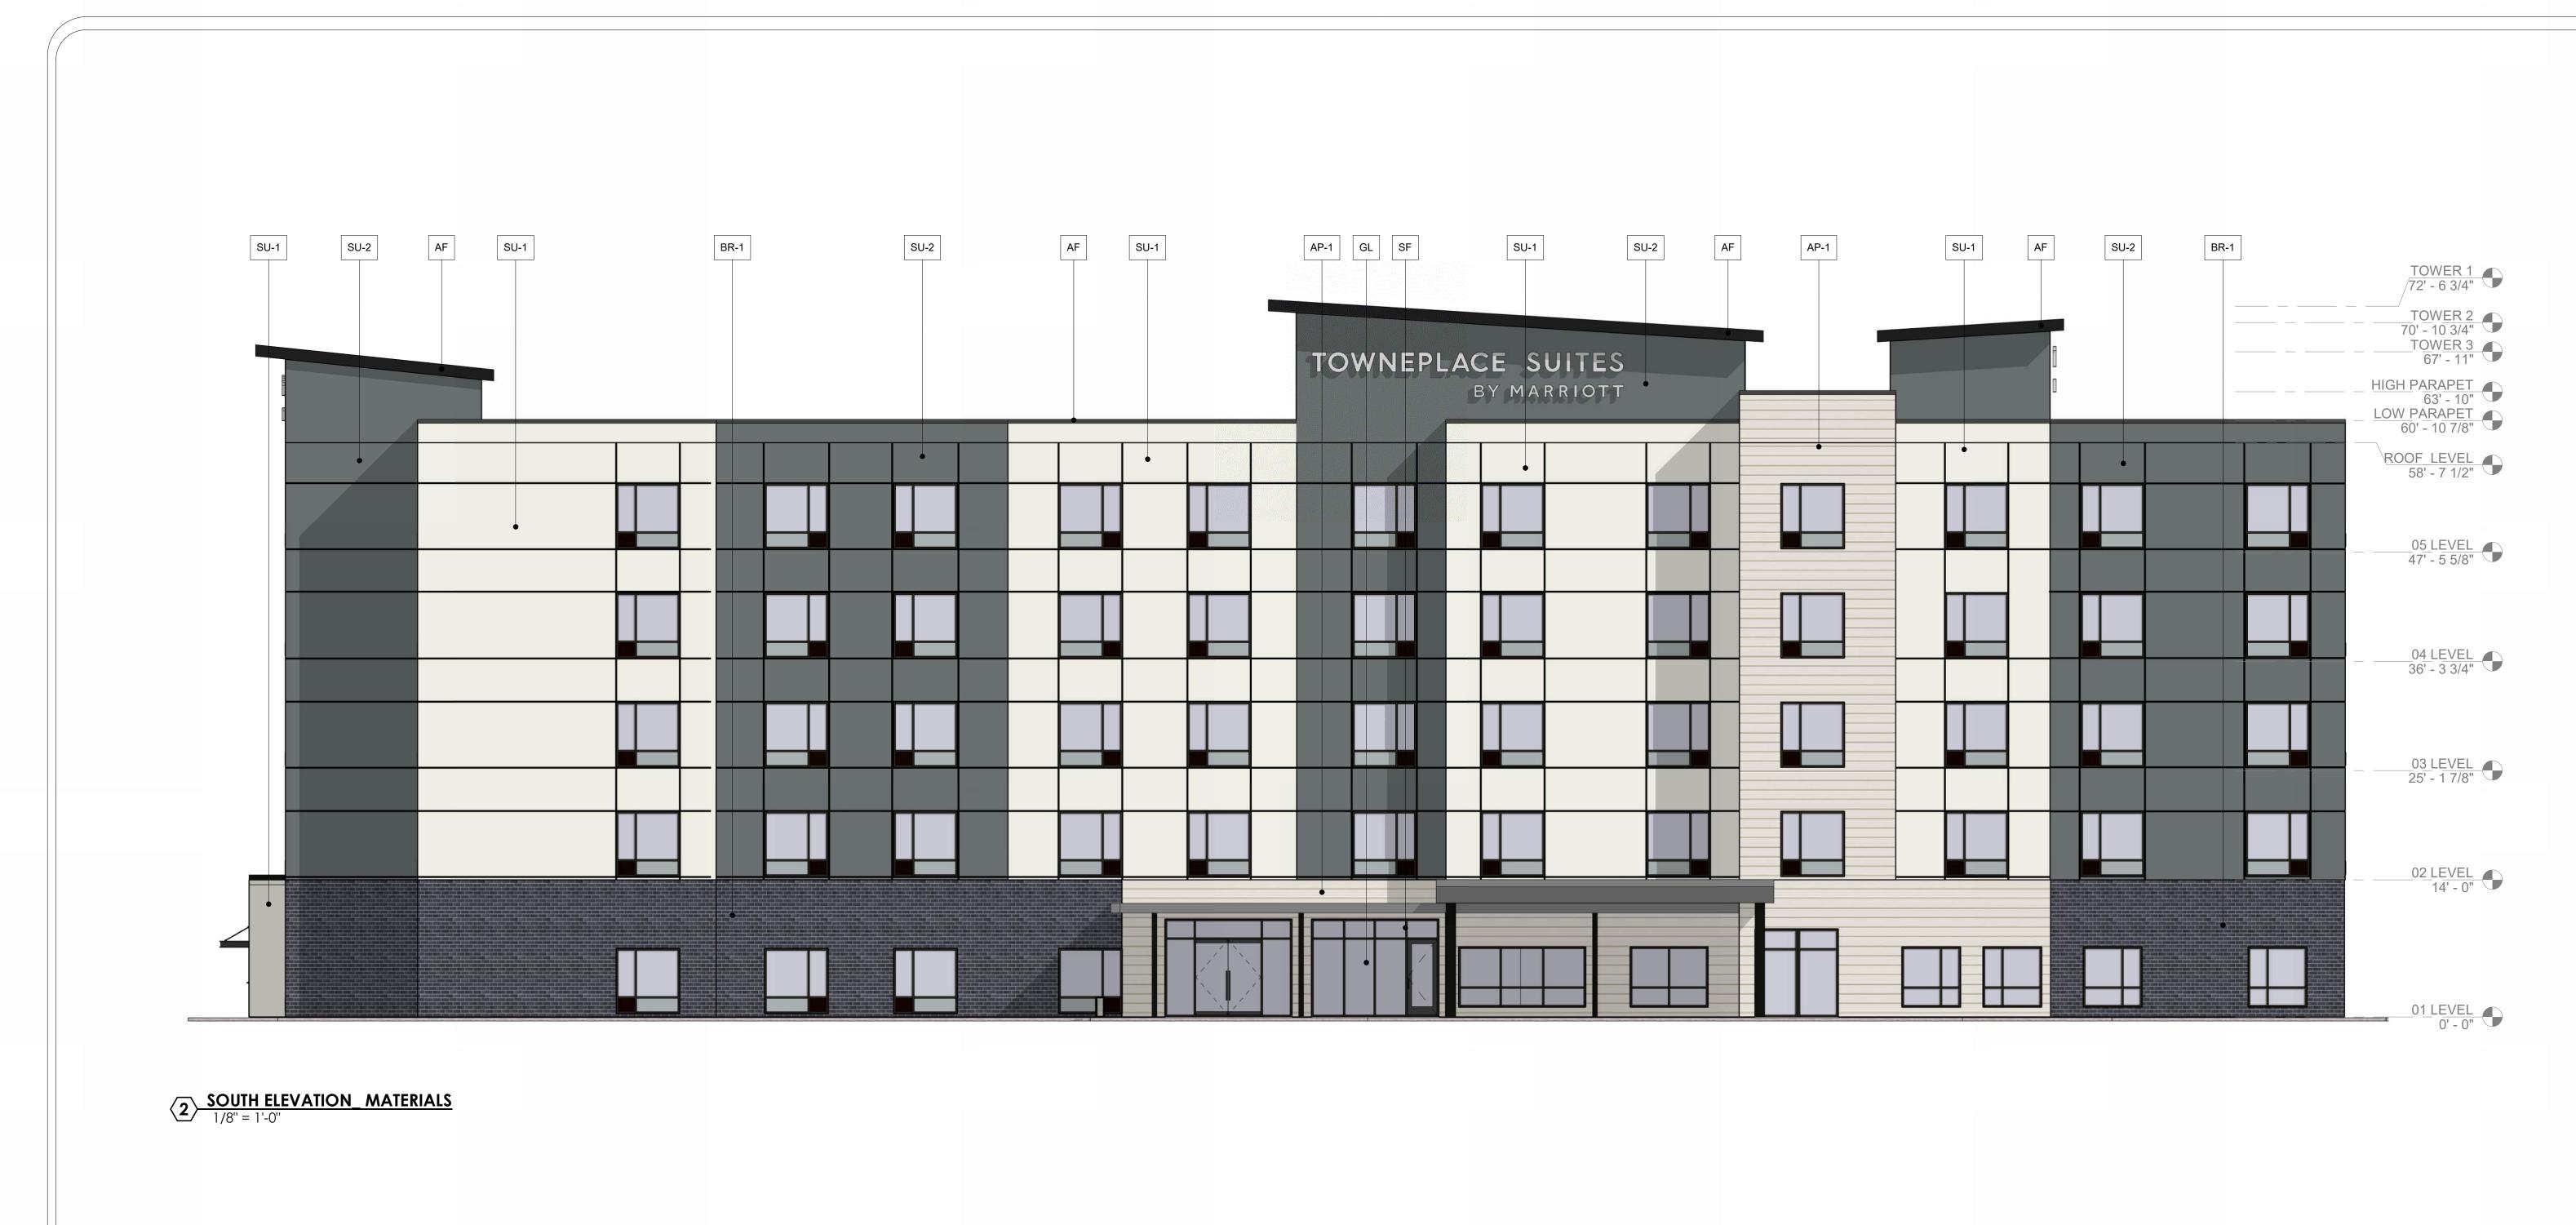

|                                                                 | ADDITIONAL NOTES:                                                                                                                                                                                                                                                                                                                                                                                                                                                                                                                                                                                                                                                                                                                                                                                                                                 | ELEVATION PRECENTAGES                                                                                                                                                                                                                                                                                                                                                                                                                                                                                                                                                                                                                                                                                        |
|-----------------------------------------------------------------|---------------------------------------------------------------------------------------------------------------------------------------------------------------------------------------------------------------------------------------------------------------------------------------------------------------------------------------------------------------------------------------------------------------------------------------------------------------------------------------------------------------------------------------------------------------------------------------------------------------------------------------------------------------------------------------------------------------------------------------------------------------------------------------------------------------------------------------------------|--------------------------------------------------------------------------------------------------------------------------------------------------------------------------------------------------------------------------------------------------------------------------------------------------------------------------------------------------------------------------------------------------------------------------------------------------------------------------------------------------------------------------------------------------------------------------------------------------------------------------------------------------------------------------------------------------------------|
| DT"<br>DOVE"<br>AETAL 1602"<br>INDOW SYSTEM<br>AATCH STOREFRONT | <ul> <li>ALL SIGNAGE SUBJECT TO BUILDING INSPECTION DEPARTMENT<br/>APPROVAL.</li> <li>MECHANICAL UNITS SHALL BE SCREENED IN ACCORDANCE WITH<br/>LOCAL CITY AND ZONING ORDINANCES.</li> <li>UTILITY BOXES AND CONDUIT SHALL BE PAINTED TO MATCH<br/>BUILDING COLOR</li> <li>ROMAN SIZE, FACE BRICK, WITH 3/8" CONCAVE GROUT JOINT-<br/>MORTAR TO BE MATCHED TO GROUT</li> <li>CONTRACTOR TO ENSURE METAL PANELS ARE INSTALLED IN<br/>ACCORDANCE WITH MANUFACTURERS RECOMMENDATION.</li> <li>SIGN DESIGNED AND FABRICRATED BY APPROVED VENDOR TO<br/>MEET BRAND STANDARDS, FOR LOCATION ONLY</li> <li>ALL UTILITY BOXES AND METERS SHALL BE PAINTED TO MATCH<br/>SURROUNDING BUILDING FACADE.</li> <li>FINAL SIGN DESIGN TO BE DRAFTER BY THIRD PARTY CONTRACTOR<br/>TO ENSURE FINAL SIGN PACKAGE IS SUBMITTED APPROVED BY THE<br/>BRAND</li> </ul> | MORTH ELEVATION<br>OVERALL 13,755 TOTAL SQ. FT.<br>2,045 SQ. FT GLAZING<br>9,710 SQ. FT MASONRY MATERIALS<br>• STUCCO<br>• BRICKEAST ELEVATION<br>OVERALL - 7,824 TOTAL SQ. FT.<br>1,011 SQ. FT GLAZING<br>6,647 SQ. FT MASONRY MATERIALS<br>• STUCCO<br>• BRICK0 SQ. FT NICHIA FIBER BOARD<br>SIGNAGE - 85 SF• GLEVATION<br>• BRICK• GLEVATION<br>• BRICK0 VERALL - 13,543 TOTAL SQ. FT.<br>2,909 SQ. FT GLAZING<br>9,265 SQ. FT MASONRY MATERIALS<br>• STUCCO<br>• BRICK• WEST ELEVATION<br>• OVERALL - 7,966 TOTAL SQ. FT.<br>1,487 SQ. FT GLAZING<br>• OVERALL - 7,966 TOTAL SQ. FT.<br>1,487 SQ. FT GLAZING<br>• STUCCO<br>• BRICK1,369 SQ. FT NICHIA FIBER BOARD<br>SIGNAGE - 85 SF• STUCCO<br>• BRICK |