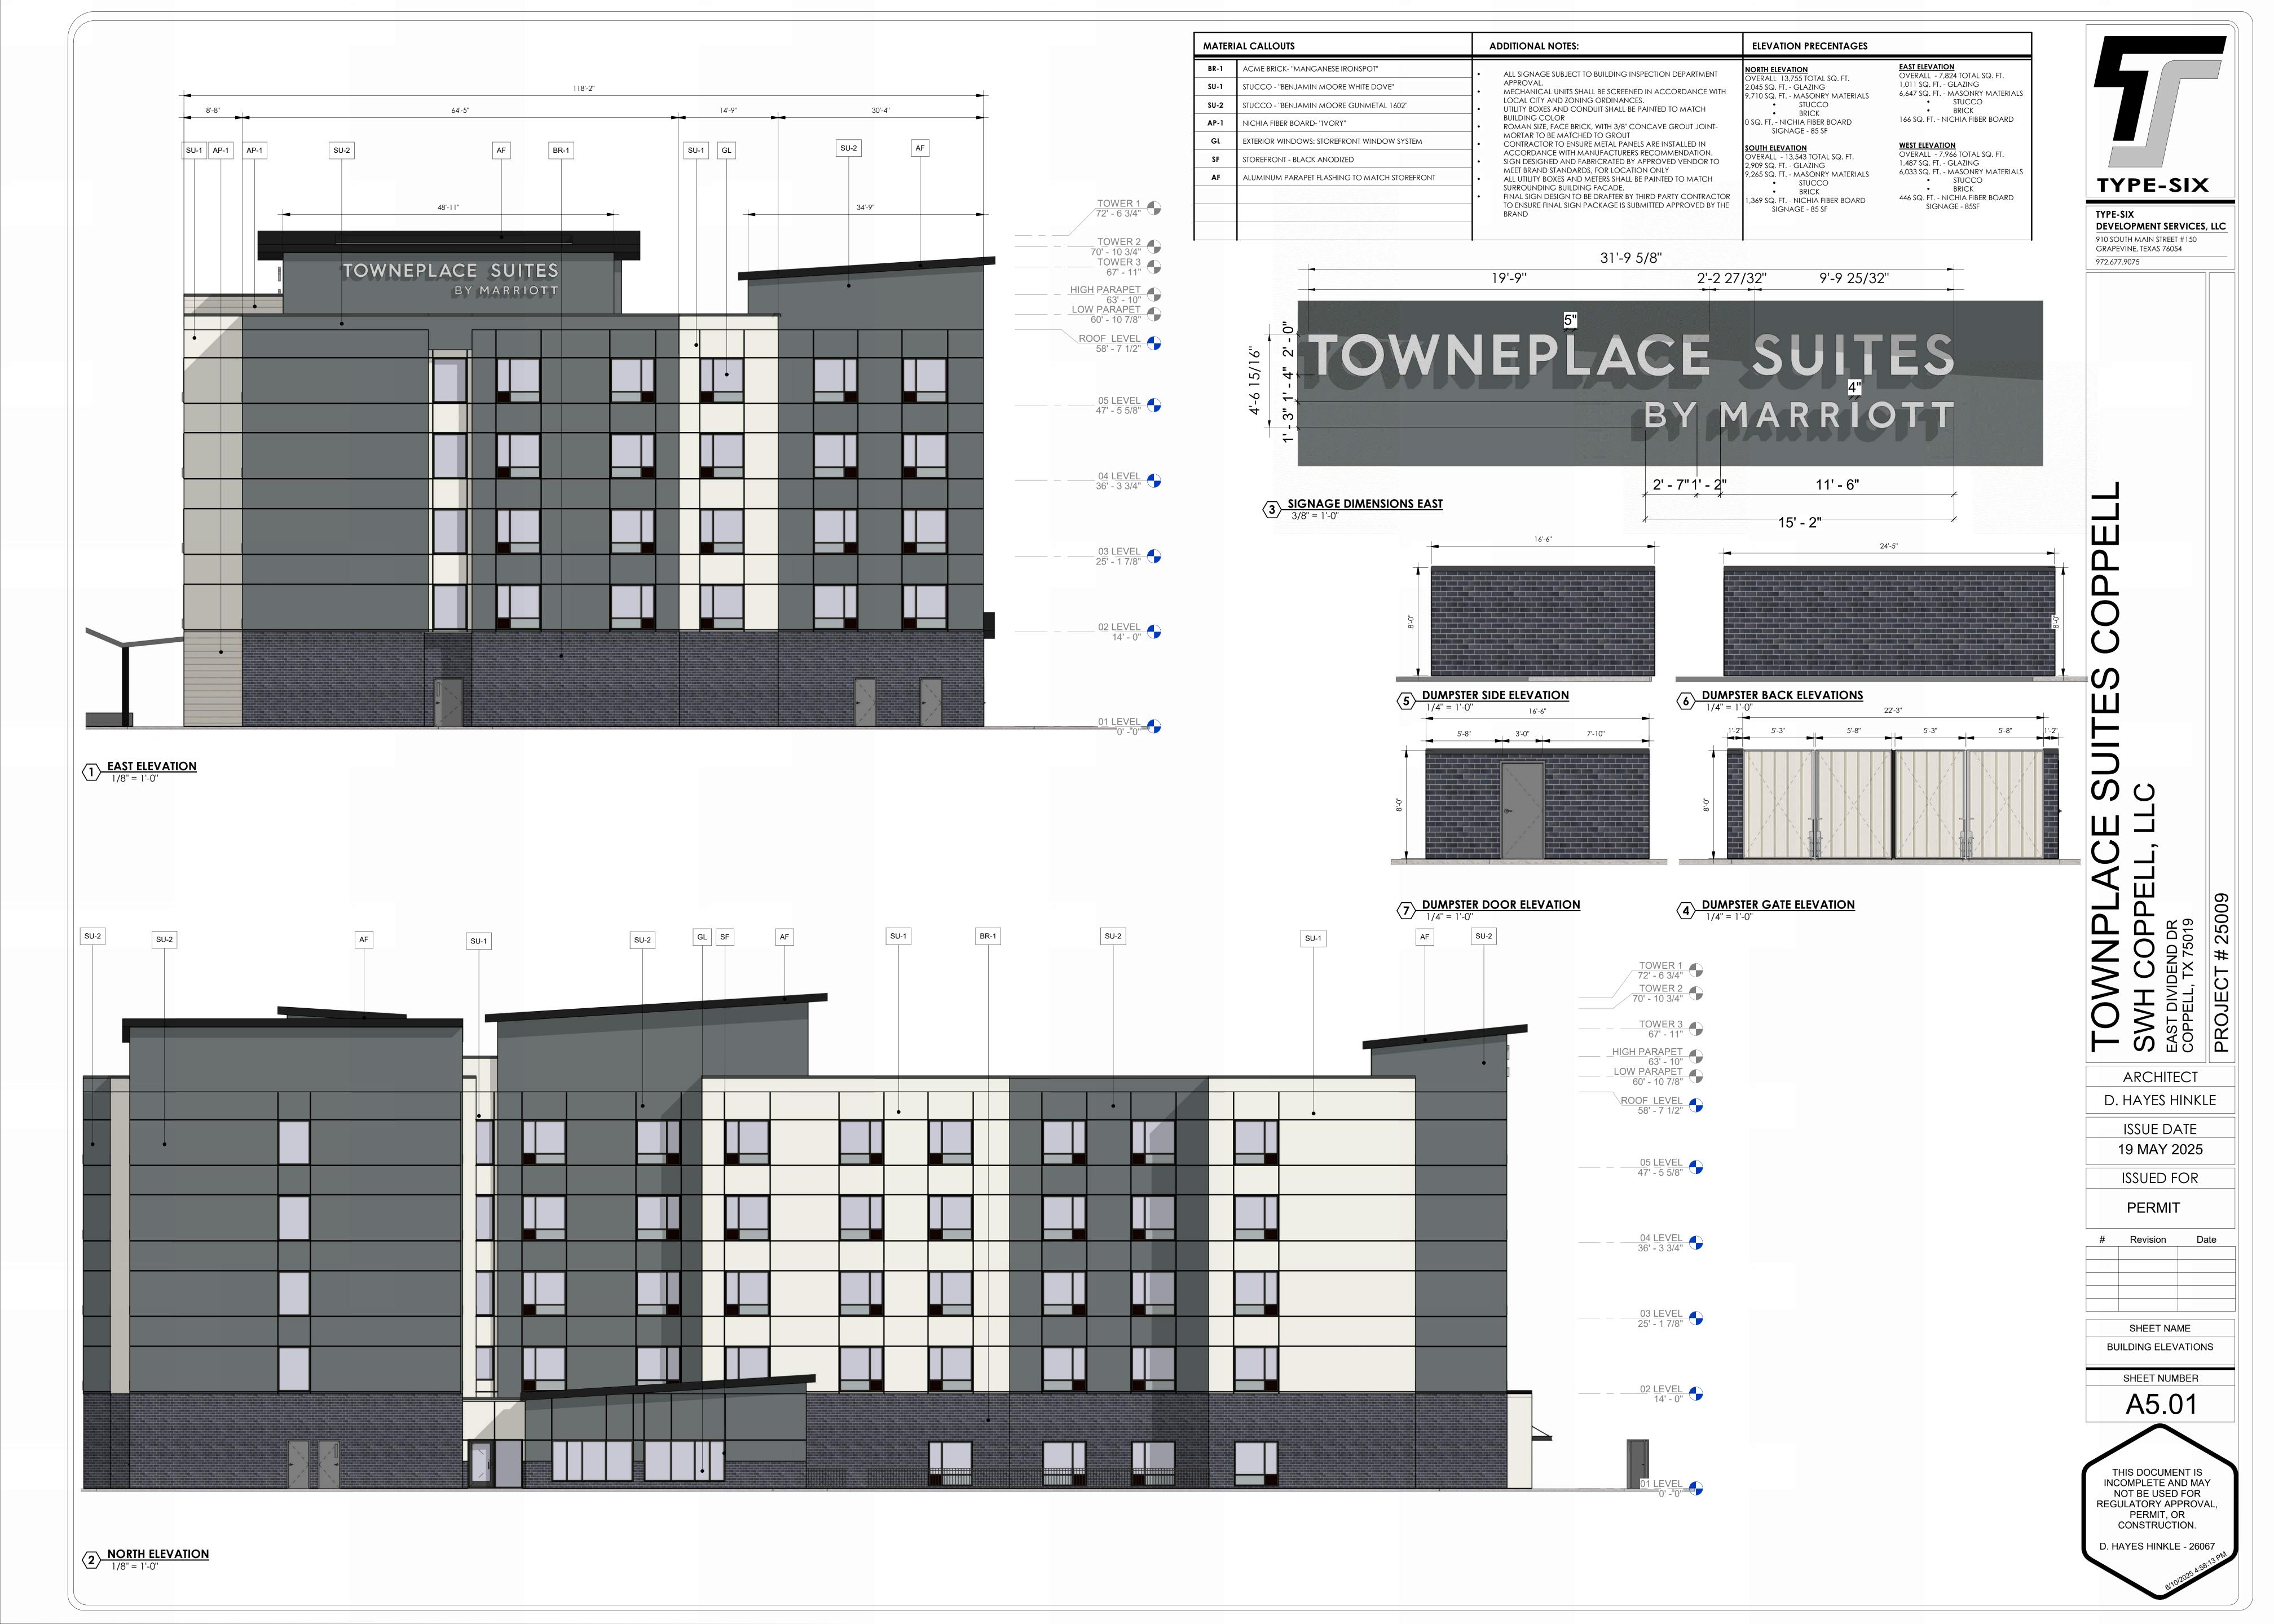

|                                                                 | ADDITIONAL NOTES:                                                                                                                                                                                                                                                                                                                                                                                                                                                                                                                                                                                                                                                                                                                                                                                                                                 | ELEVATION PRECENTAGES                                                                                                                                                                                                                                                                                                                                                                                                                                                                                                                                                                                                                                                                                        |
|-----------------------------------------------------------------|---------------------------------------------------------------------------------------------------------------------------------------------------------------------------------------------------------------------------------------------------------------------------------------------------------------------------------------------------------------------------------------------------------------------------------------------------------------------------------------------------------------------------------------------------------------------------------------------------------------------------------------------------------------------------------------------------------------------------------------------------------------------------------------------------------------------------------------------------|--------------------------------------------------------------------------------------------------------------------------------------------------------------------------------------------------------------------------------------------------------------------------------------------------------------------------------------------------------------------------------------------------------------------------------------------------------------------------------------------------------------------------------------------------------------------------------------------------------------------------------------------------------------------------------------------------------------|
| DT"<br>DOVE"<br>AETAL 1602"<br>INDOW SYSTEM<br>AATCH STOREFRONT | <ul> <li>ALL SIGNAGE SUBJECT TO BUILDING INSPECTION DEPARTMENT<br/>APPROVAL.</li> <li>MECHANICAL UNITS SHALL BE SCREENED IN ACCORDANCE WITH<br/>LOCAL CITY AND ZONING ORDINANCES.</li> <li>UTILITY BOXES AND CONDUIT SHALL BE PAINTED TO MATCH<br/>BUILDING COLOR</li> <li>ROMAN SIZE, FACE BRICK, WITH 3/8" CONCAVE GROUT JOINT-<br/>MORTAR TO BE MATCHED TO GROUT</li> <li>CONTRACTOR TO ENSURE METAL PANELS ARE INSTALLED IN<br/>ACCORDANCE WITH MANUFACTURERS RECOMMENDATION.</li> <li>SIGN DESIGNED AND FABRICRATED BY APPROVED VENDOR TO<br/>MEET BRAND STANDARDS, FOR LOCATION ONLY</li> <li>ALL UTILITY BOXES AND METERS SHALL BE PAINTED TO MATCH<br/>SURROUNDING BUILDING FACADE.</li> <li>FINAL SIGN DESIGN TO BE DRAFTER BY THIRD PARTY CONTRACTOR<br/>TO ENSURE FINAL SIGN PACKAGE IS SUBMITTED APPROVED BY THE<br/>BRAND</li> </ul> | MORTH ELEVATION<br>OVERALL 13,755 TOTAL SQ. FT.<br>2,045 SQ. FT GLAZING<br>9,710 SQ. FT MASONRY MATERIALS<br>• STUCCO<br>• BRICKEAST ELEVATION<br>OVERALL - 7,824 TOTAL SQ. FT.<br>1,011 SQ. FT GLAZING<br>6,647 SQ. FT MASONRY MATERIALS<br>• STUCCO<br>• BRICK0 SQ. FT NICHIA FIBER BOARD<br>SIGNAGE - 85 SF• GLEVATION<br>• BRICK• GLEVATION<br>• BRICK0 VERALL - 13,543 TOTAL SQ. FT.<br>2,909 SQ. FT GLAZING<br>9,265 SQ. FT MASONRY MATERIALS<br>• STUCCO<br>• BRICK• WEST ELEVATION<br>• OVERALL - 7,966 TOTAL SQ. FT.<br>1,487 SQ. FT GLAZING<br>• OVERALL - 7,966 TOTAL SQ. FT.<br>1,487 SQ. FT GLAZING<br>• STUCCO<br>• BRICK1,369 SQ. FT NICHIA FIBER BOARD<br>SIGNAGE - 85 SF• STUCCO<br>• BRICK |