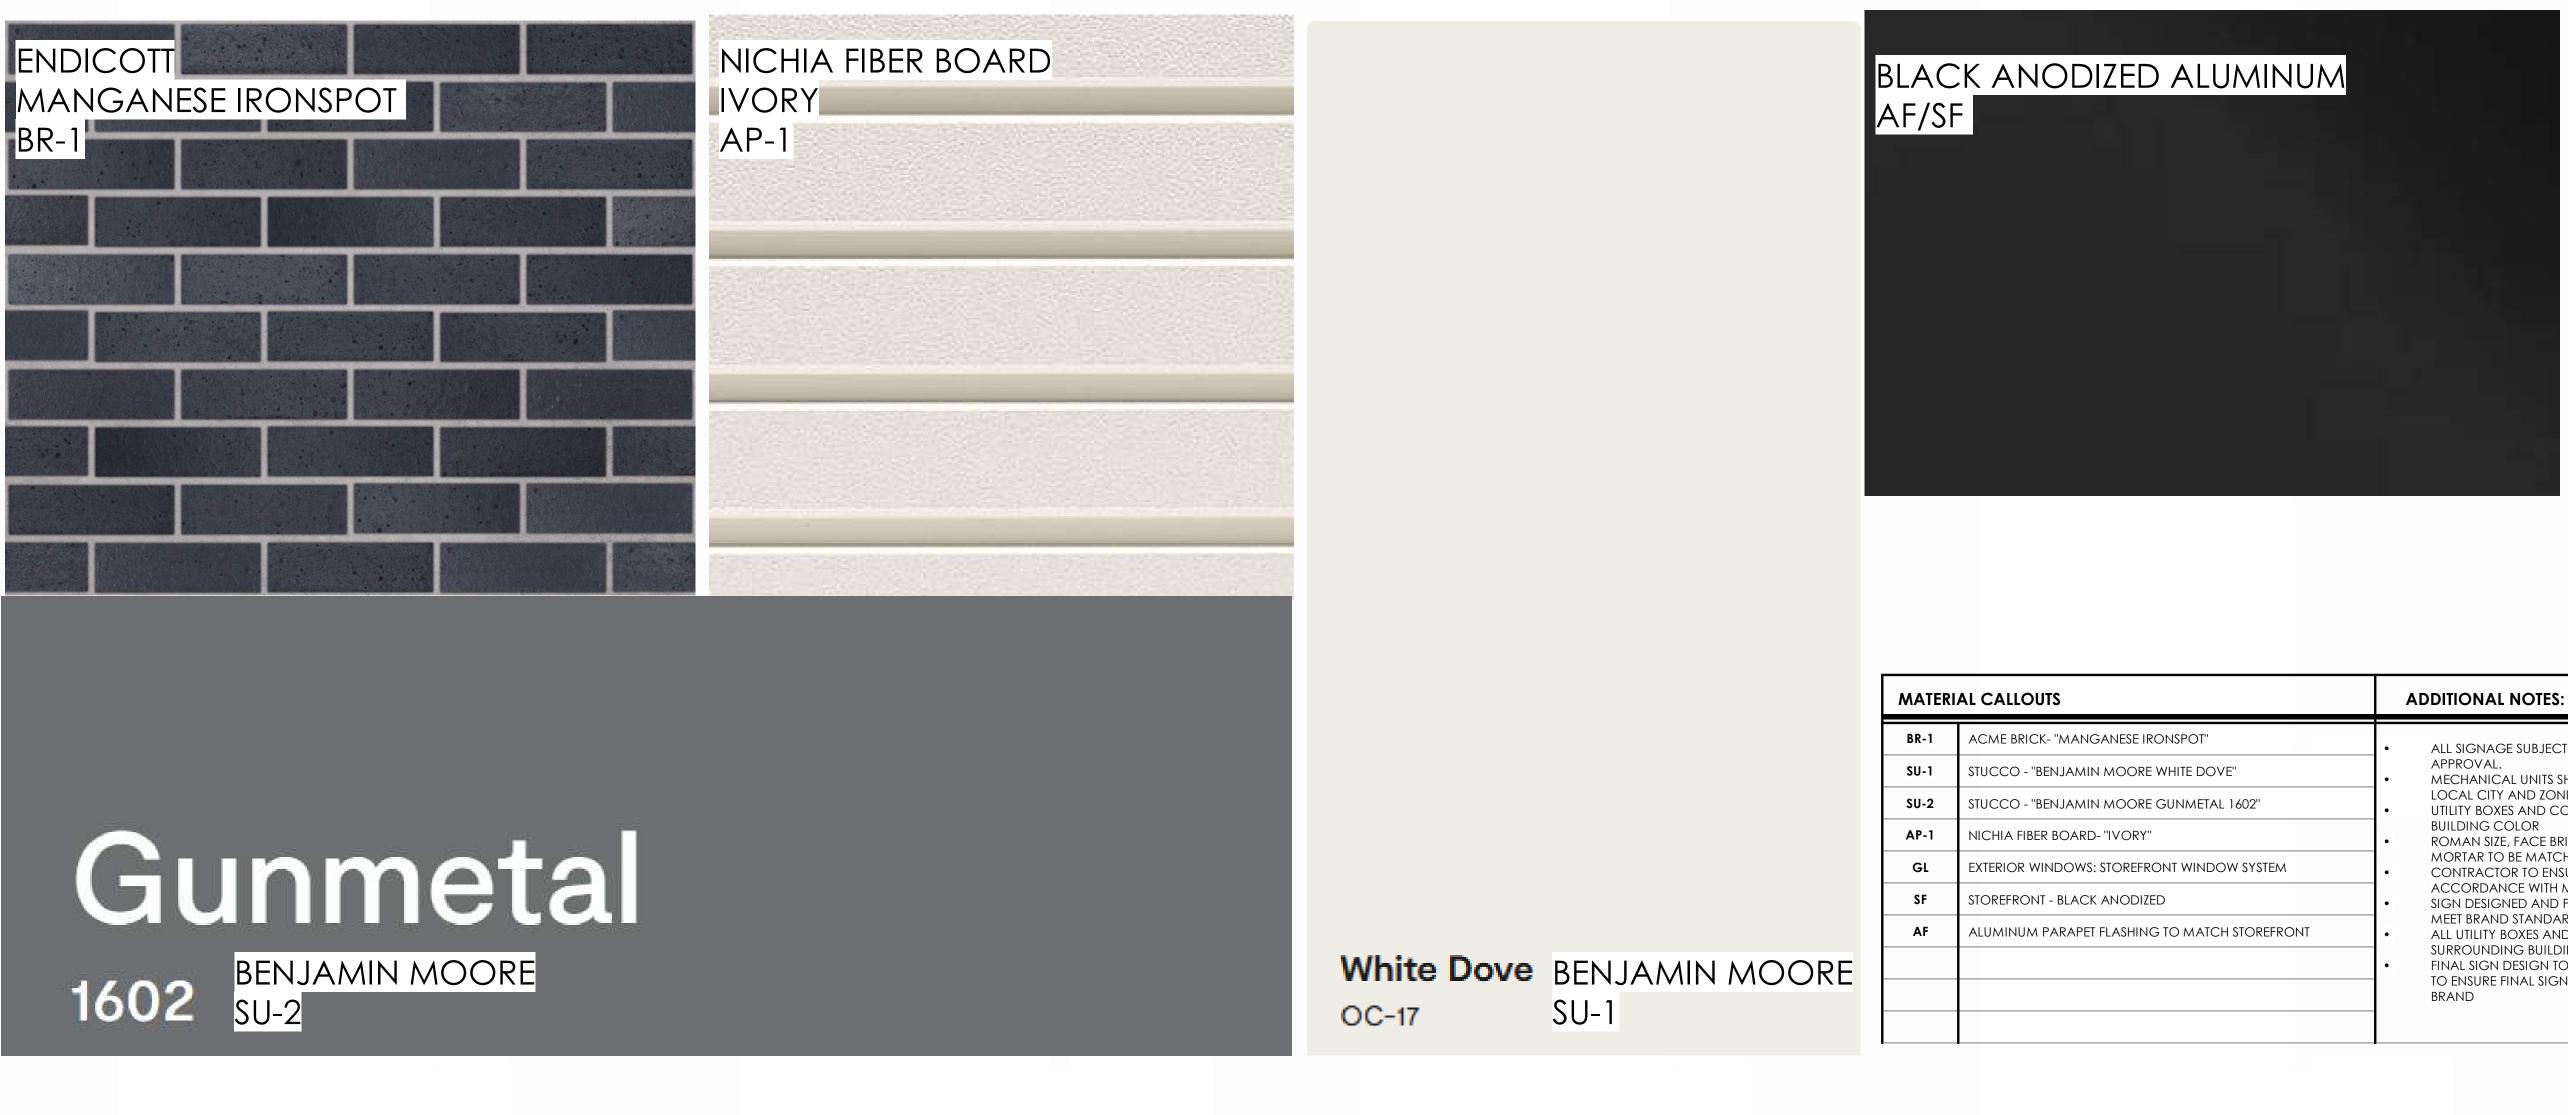

|                                                                 | ADDITIONAL NOTES:                                                                                                                                                                                                                                                                                                                                                                                                                                                                                                                                                                                                                                                                                                                                                                                                                                 | ELEVATION PRECENTAGES                                                                                                                                                                                                                                                                                                                                                                                                                                                                                                                                                                                                                                                                                        |
|-----------------------------------------------------------------|---------------------------------------------------------------------------------------------------------------------------------------------------------------------------------------------------------------------------------------------------------------------------------------------------------------------------------------------------------------------------------------------------------------------------------------------------------------------------------------------------------------------------------------------------------------------------------------------------------------------------------------------------------------------------------------------------------------------------------------------------------------------------------------------------------------------------------------------------|--------------------------------------------------------------------------------------------------------------------------------------------------------------------------------------------------------------------------------------------------------------------------------------------------------------------------------------------------------------------------------------------------------------------------------------------------------------------------------------------------------------------------------------------------------------------------------------------------------------------------------------------------------------------------------------------------------------|
| DT"<br>DOVE"<br>AETAL 1602"<br>INDOW SYSTEM<br>AATCH STOREFRONT | <ul> <li>ALL SIGNAGE SUBJECT TO BUILDING INSPECTION DEPARTMENT<br/>APPROVAL.</li> <li>MECHANICAL UNITS SHALL BE SCREENED IN ACCORDANCE WITH<br/>LOCAL CITY AND ZONING ORDINANCES.</li> <li>UTILITY BOXES AND CONDUIT SHALL BE PAINTED TO MATCH<br/>BUILDING COLOR</li> <li>ROMAN SIZE, FACE BRICK, WITH 3/8" CONCAVE GROUT JOINT-<br/>MORTAR TO BE MATCHED TO GROUT</li> <li>CONTRACTOR TO ENSURE METAL PANELS ARE INSTALLED IN<br/>ACCORDANCE WITH MANUFACTURERS RECOMMENDATION.</li> <li>SIGN DESIGNED AND FABRICRATED BY APPROVED VENDOR TO<br/>MEET BRAND STANDARDS, FOR LOCATION ONLY</li> <li>ALL UTILITY BOXES AND METERS SHALL BE PAINTED TO MATCH<br/>SURROUNDING BUILDING FACADE.</li> <li>FINAL SIGN DESIGN TO BE DRAFTER BY THIRD PARTY CONTRACTOR<br/>TO ENSURE FINAL SIGN PACKAGE IS SUBMITTED APPROVED BY THE<br/>BRAND</li> </ul> | MORTH ELEVATION<br>OVERALL 13,755 TOTAL SQ. FT.<br>2,045 SQ. FT GLAZING<br>9,710 SQ. FT MASONRY MATERIALS<br>• STUCCO<br>• BRICKEAST ELEVATION<br>OVERALL - 7,824 TOTAL SQ. FT.<br>1,011 SQ. FT GLAZING<br>6,647 SQ. FT MASONRY MATERIALS<br>• STUCCO<br>• BRICK0 SQ. FT NICHIA FIBER BOARD<br>SIGNAGE - 85 SF• GLEVATION<br>• BRICK• GLEVATION<br>• BRICK0 VERALL - 13,543 TOTAL SQ. FT.<br>2,909 SQ. FT GLAZING<br>9,265 SQ. FT MASONRY MATERIALS<br>• STUCCO<br>• BRICK• WEST ELEVATION<br>• OVERALL - 7,966 TOTAL SQ. FT.<br>1,487 SQ. FT GLAZING<br>• OVERALL - 7,966 TOTAL SQ. FT.<br>1,487 SQ. FT GLAZING<br>• STUCCO<br>• BRICK1,369 SQ. FT NICHIA FIBER BOARD<br>SIGNAGE - 85 SF• STUCCO<br>• BRICK |