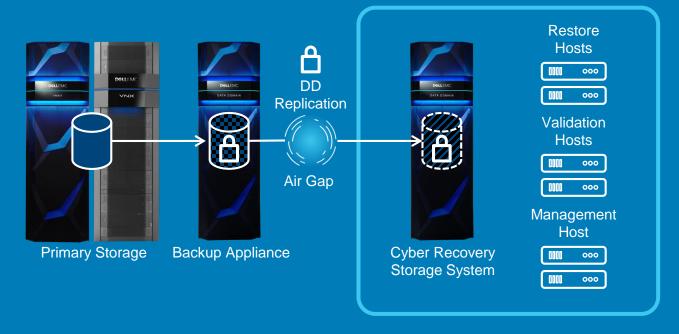

### **Solution Architecture**

## Cyber Recovery – Dell EMC Data Domain

#### CYBER RECOVERY VAULT

- Easy Future Add-On
- Create backup of data
- No management connectivity to Air-Gap Vault
- Automated replication to isolated system
- Once replication is complete data link is auto-disabled
- Maintain WORM locked restore points
- Optional security analytics on data at rest
- Professional Services
- Can be purchased via CapEx or OpEx model