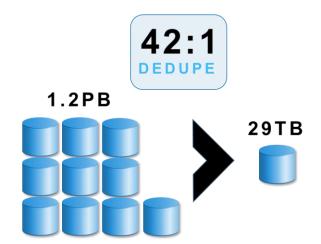

#### Proposed

5YR ProSupport w/ Mission Critical

On-site Implementation Services

5 TB Cloud Tier Included

DP Search & DP Advisor Included

5 TB Cloud DR Included

Dell EMC Future-proof program

| DP4400  | Logically<br>Protected Data | Configured Capacity | Dedupe Size | Estimated<br>Dedupe |
|---------|-----------------------------|---------------------|-------------|---------------------|
| Primary | 1.2PB                       | 36TB                | 29TB        | 42:1                |