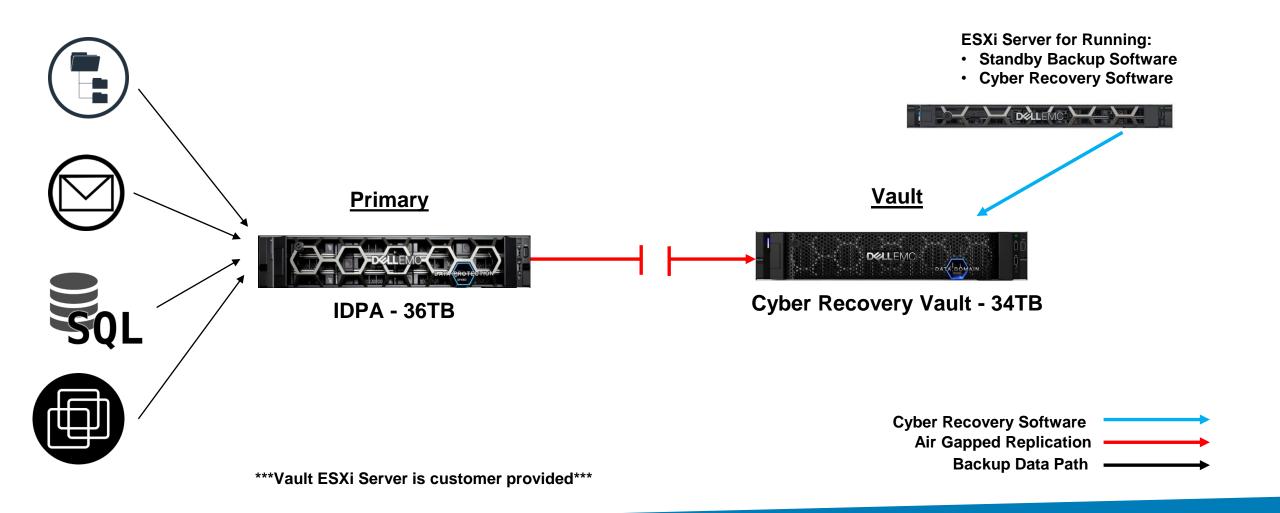

### **Solution Architecture**

## Cyber Recovery – Dell EMC Data Domain

#### CYBER RECOVERY VAULT

- Easy Future Add-On
- Create backup of data
- No management connectivity to Air-Gap Vault
- Automated replication to isolated system
- Once replication is complete data link is auto-disabled
- Maintain WORM locked restore points
- Optional security analytics on data at rest
- Professional Services
- Can be purchased via CapEx or OpEx model

# **Financial Summary**

36TB