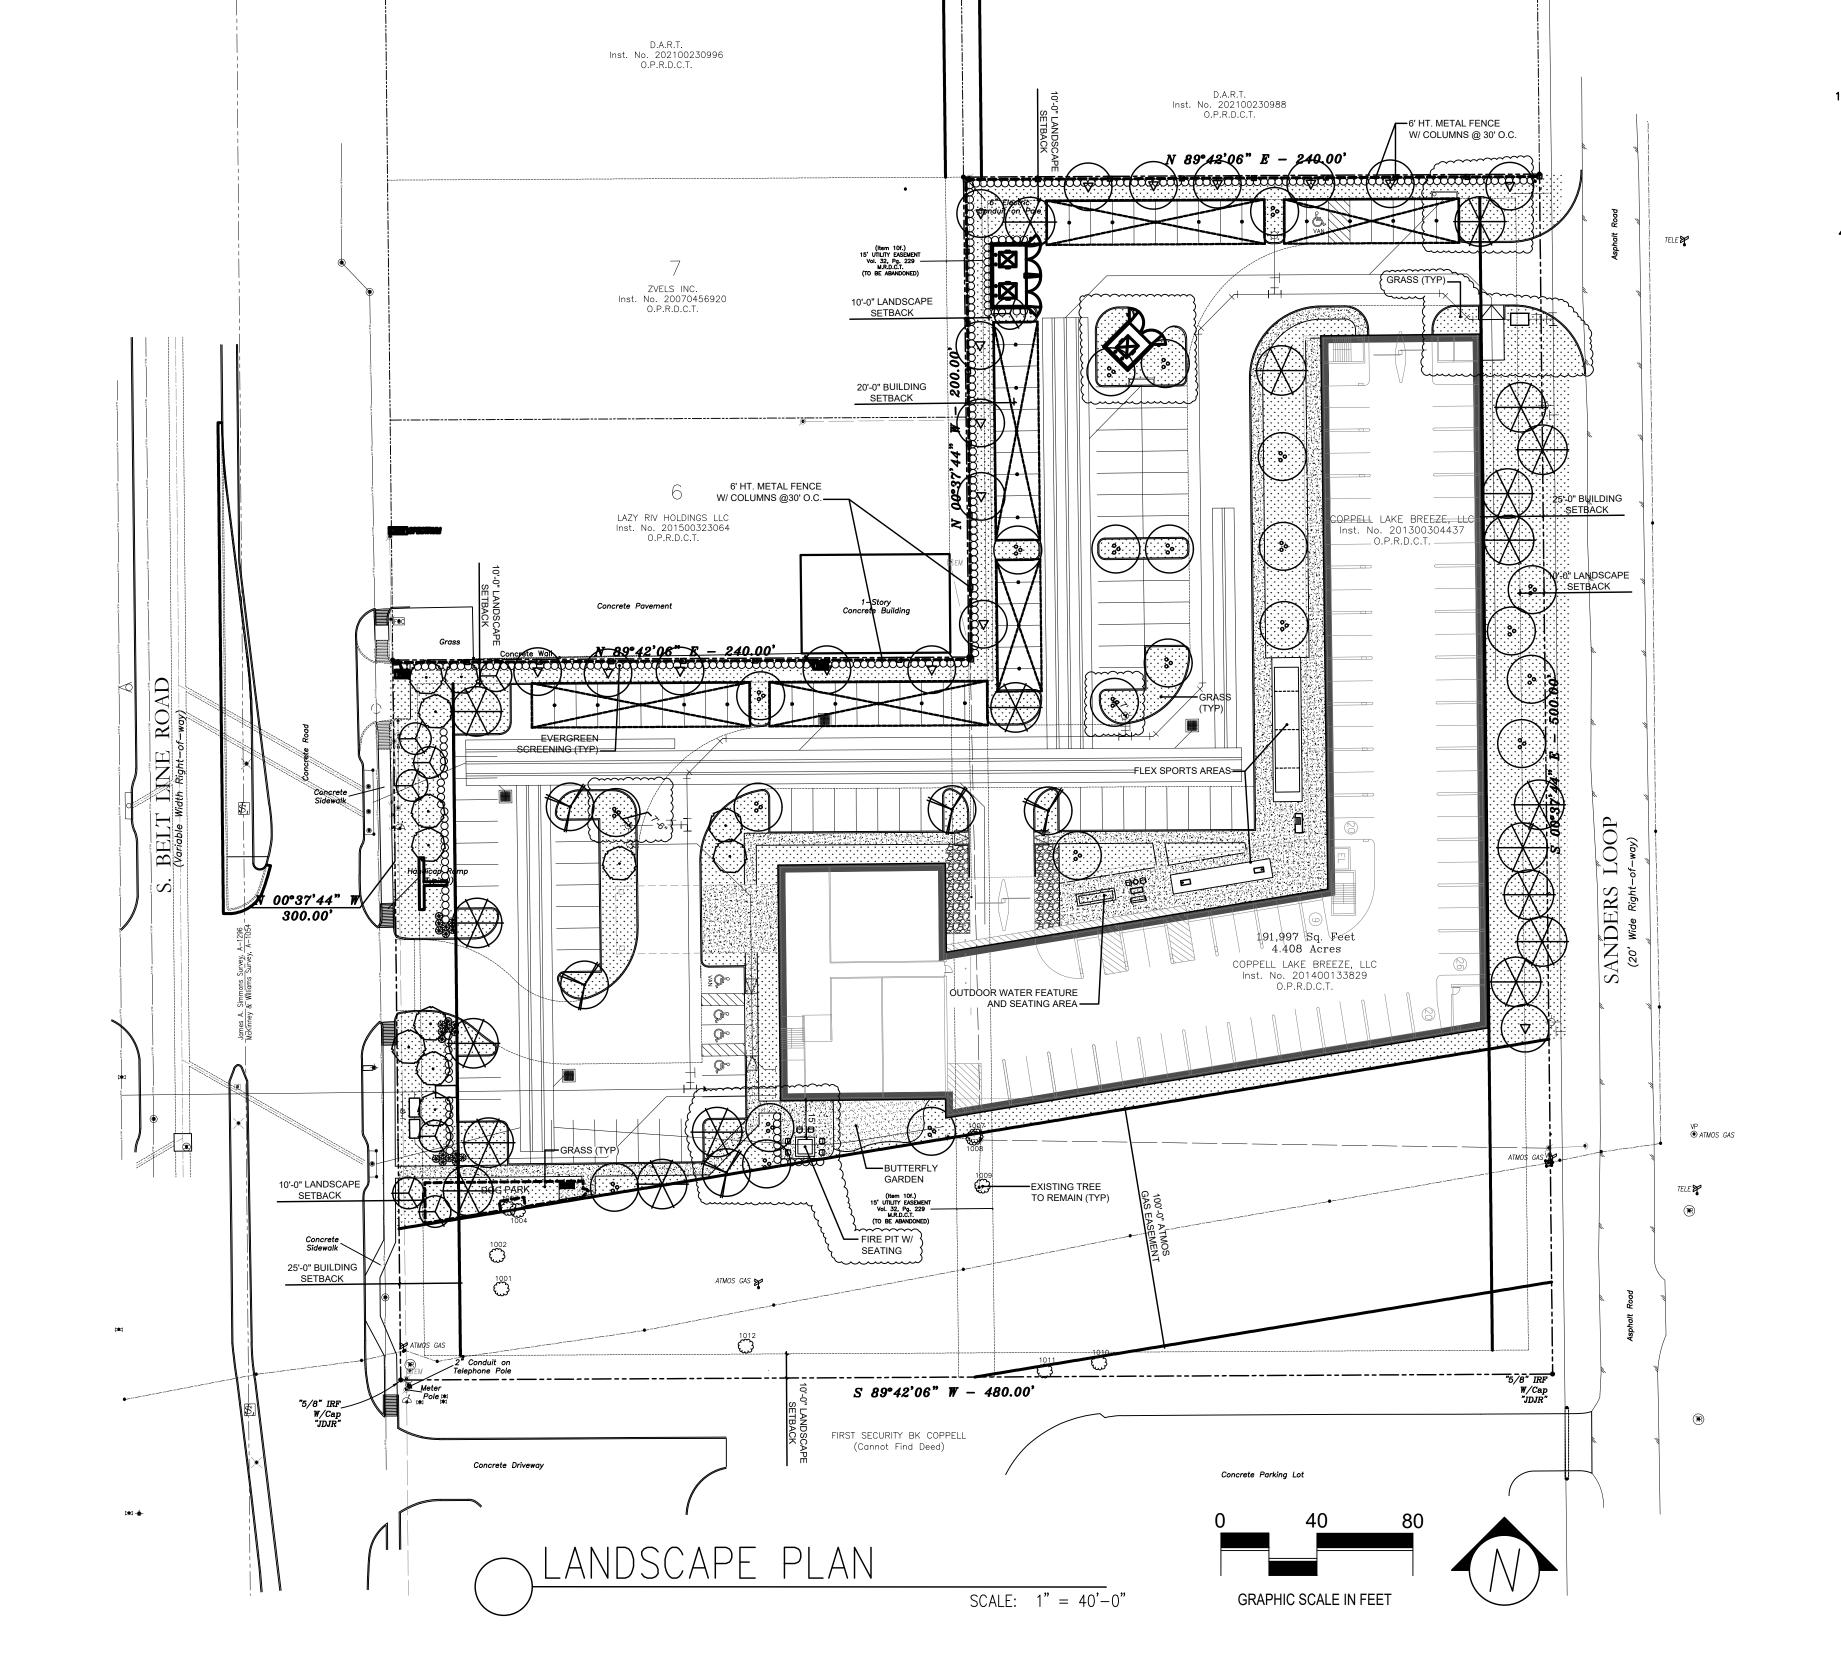

# LANDSCAPE PLAN

AUGUST 23, 2023

AKE BREEZE
HTS, LOTS 3, 4, 5, 11, 12, 13, 14, & 15
COPPELL, TEXAS

10-21-24 ISSUE FOR PERMIT

11-12-24 CITY COMMENTS

DFW LAND REAL ESTATE

9111 Cypress Waters Blvd.

CLIENT:

Suite 140

landscape architects

MEEKS DESIGN GROUP, INC.
1755 N. COLLINS BLVD., SUITE 300
RICHARDSON, TX 75080

PH (972) 690-7474 F (972) 690-7878

ISSUE FOR PERMIT

LAKE BREEZE

OPPELL, TEXAS

LANDSCAPE PLAN