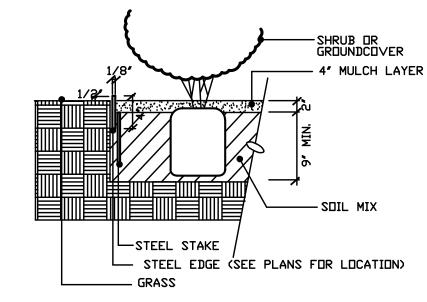

BED-PREP W/STEEL EDGE

STEEL EDGE N.T.

OWNER/APPLICANT
Coppell Lake Breeze LLC
924 S Belt Line Rd
Coppell, Texas 75019
Phone (937) 219-4987
Contact: Kiranmai Yalamanchili

LANDSCAPE ARCHITECT
MEEKS DESIGN GROUP
1755 N. COLLINS BLVD., SUITE 300
RICHARDSON, TEXAS 75080
(972) 690-7474
BRANDON BOOHER
BBOOHER@MDGLAND.COM