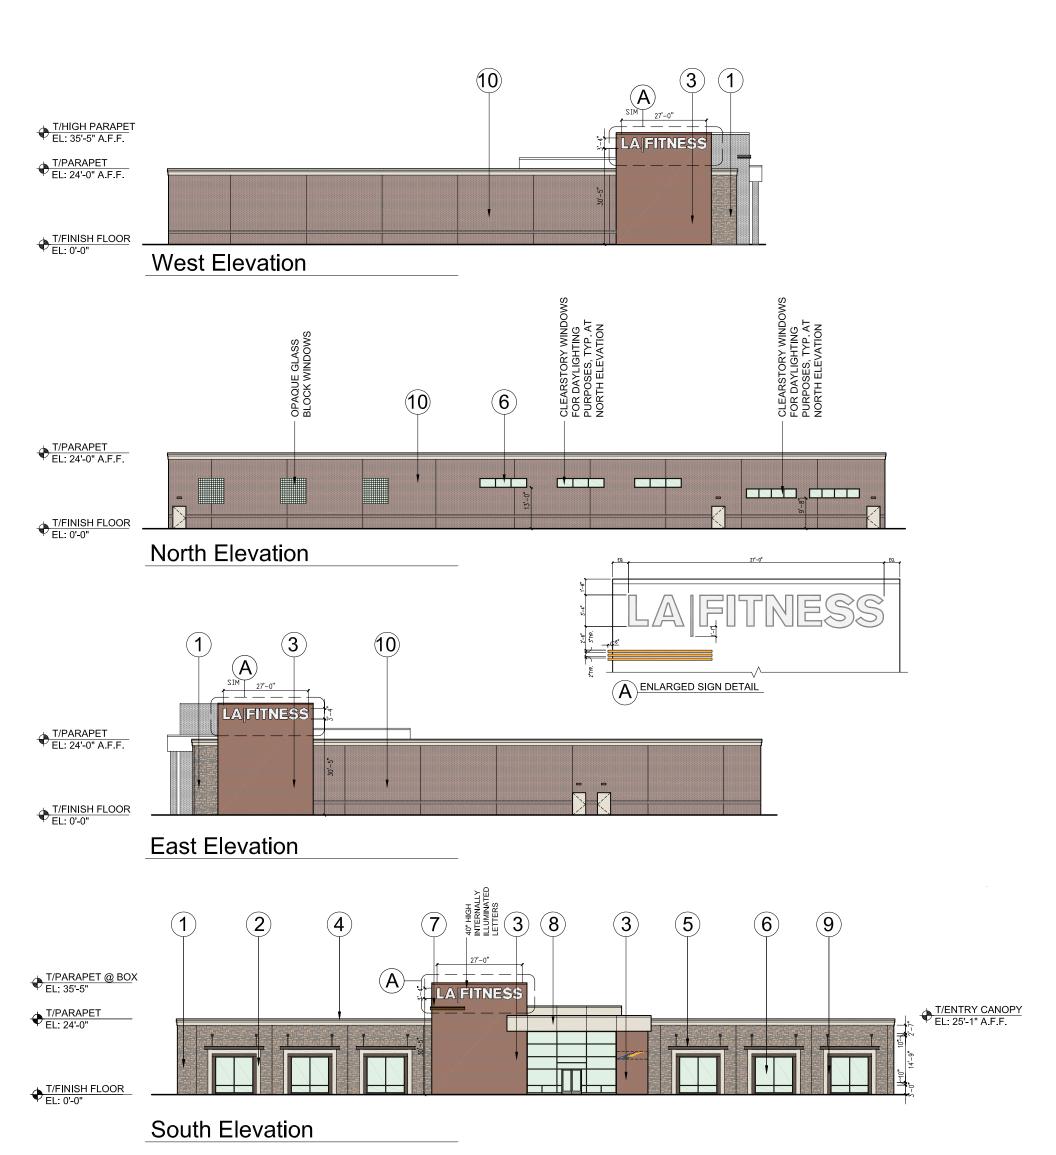

| West Elevation: |       |       |
|-----------------|-------|-------|
|                 | S.F   | %     |
| Masonry         | 4,365 | 93.6% |
| Stone (3.8%)    |       |       |
| Brick (89.8%)   |       |       |
|                 |       |       |
| EIFS            | 301   | 6.4%  |
| Glass           | 0     | 0%    |
|                 |       |       |
| TOTAL           | 4,666 | 100%  |

| North Elevation: |       |       |
|------------------|-------|-------|
|                  | S.F   | %     |
| Masonry          | 4,570 | 83.8% |
| Stone (0%)       |       |       |
| Brick (83.8%)    |       |       |
|                  |       |       |
| EIFS             | 455   | 8.4%  |
| Glass            | 424   | 7.8%  |
|                  |       |       |
| TOTAL            | 5,449 | 100%  |

| East Elevation: |       |       |
|-----------------|-------|-------|
|                 | S.F   | %     |
| Masonry         | 4,365 | 93.6% |
| Stone (3.8%)    |       |       |
| Brick (89.8%)   |       |       |
|                 |       |       |
| EIFS            | 301   | 6.4%  |
| Glass           | 0     | 0%    |
|                 |       |       |
| TOTAL           | 4,666 | 100%  |

| South Elevation: |       |       |
|------------------|-------|-------|
|                  | S.F   | %     |
| Masonry          | 3,291 | 56.4% |
| Stone (35.2%)    |       |       |
| Brick (21.2%)    |       |       |
|                  |       |       |
| EIFS             | 544   | 9.3%  |
| Glass            | 1,386 | 23.8% |
| Precast          | 352   | 6%    |
|                  |       |       |
| Metal Panel      | 264   | 4.5%  |
| Metal Panel      | 264   | 4.5%  |

## Overall Masonry% = 80.4%