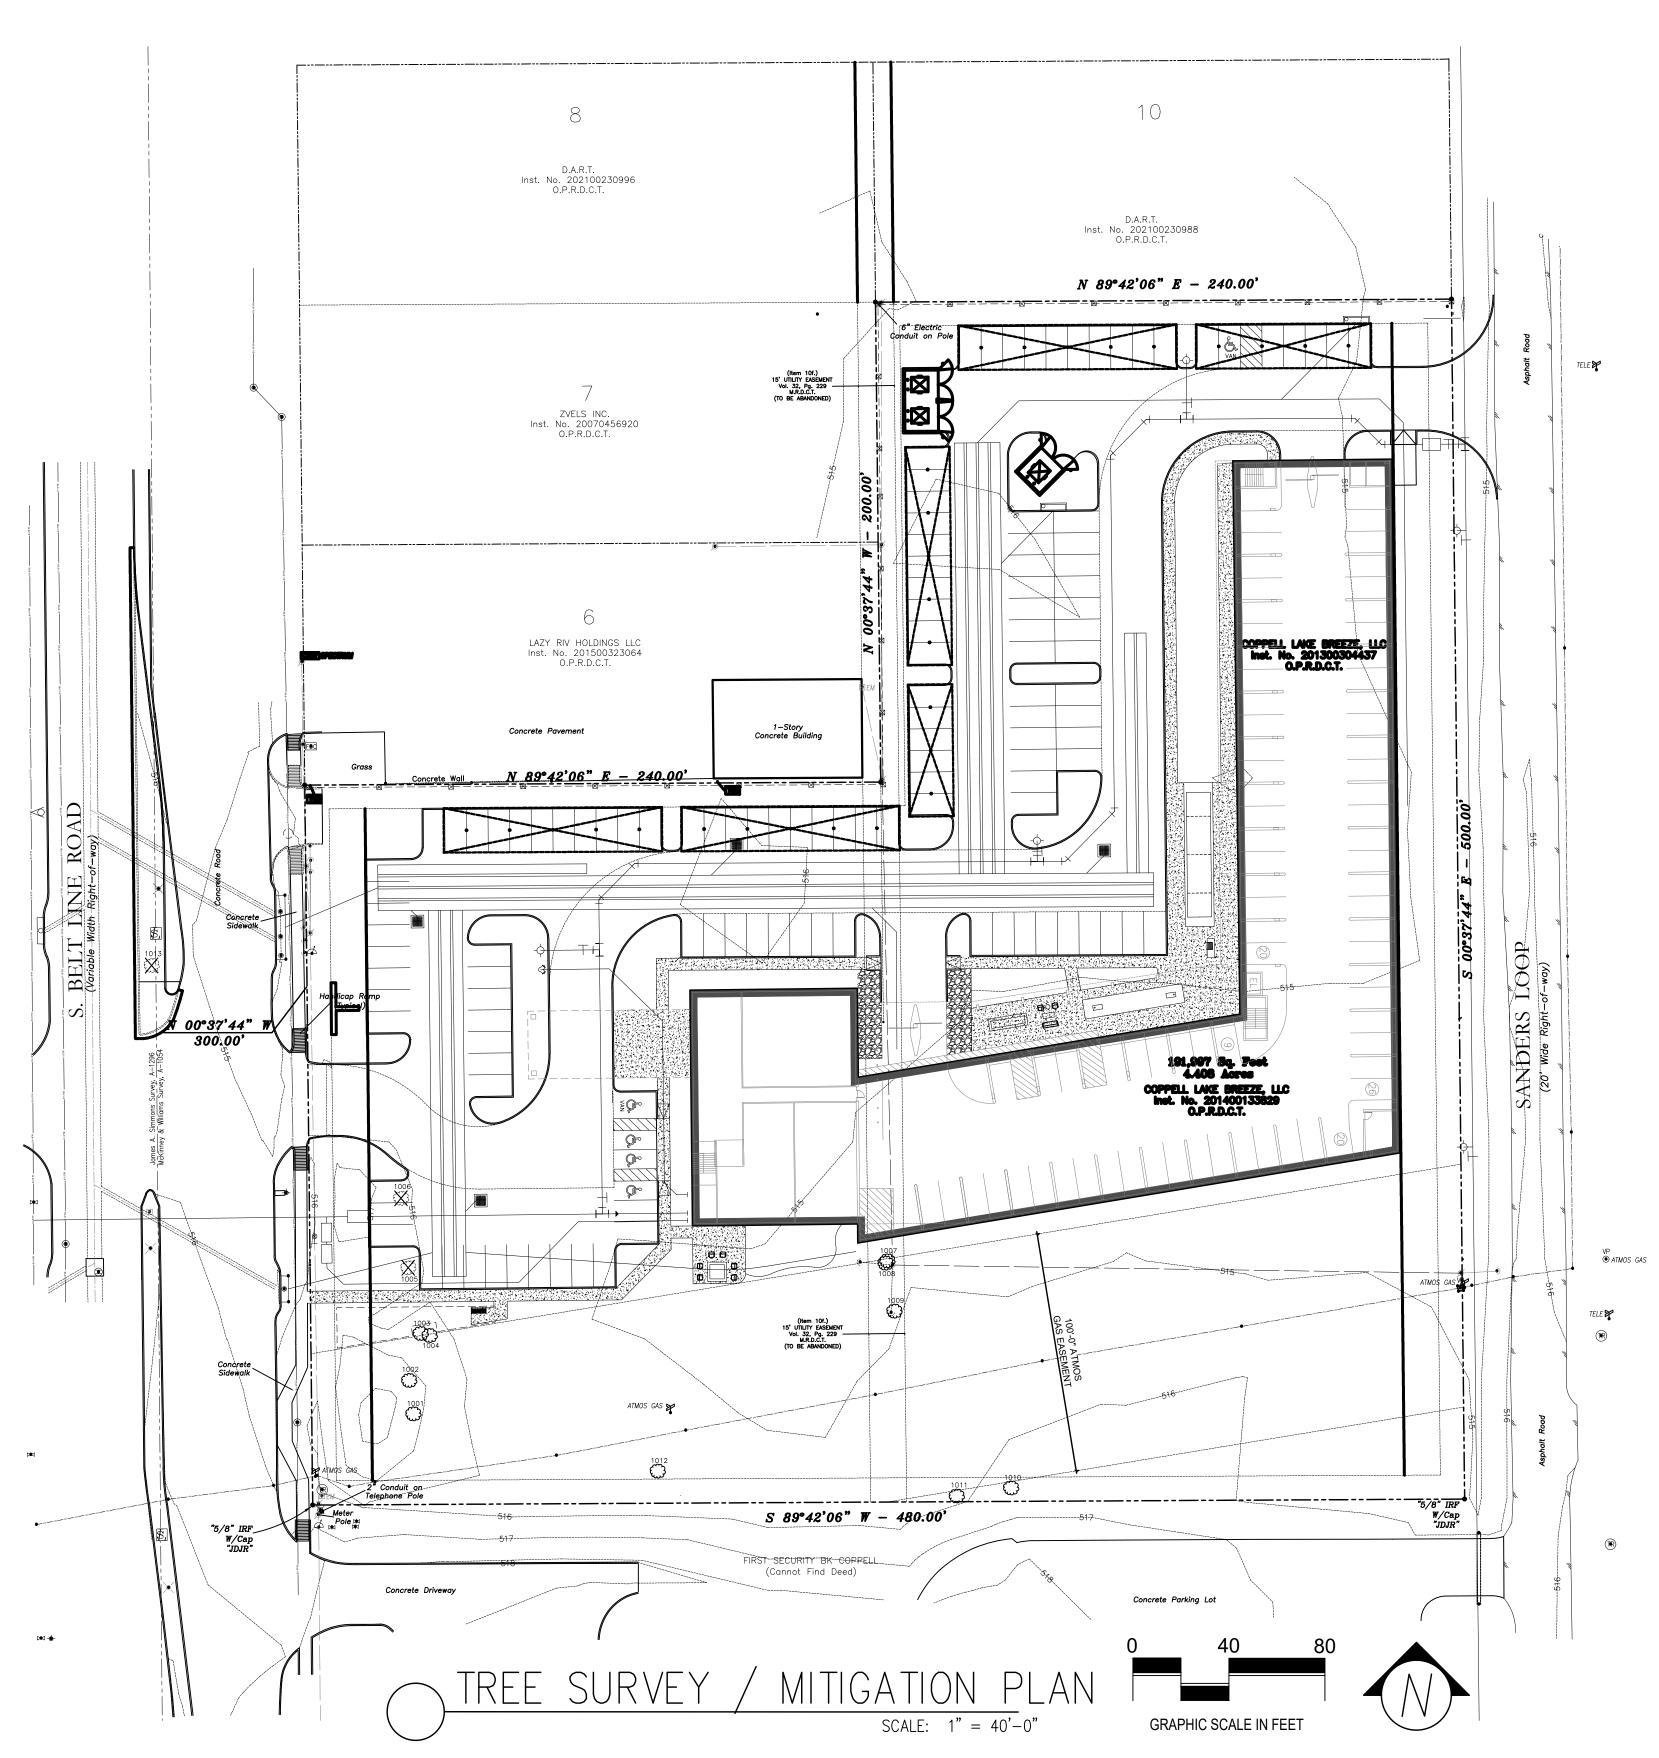

## EXISTING TREE CHART

| TREE NO. | DBH<br>(Inches) | SPECIES (COMMON NAME) | SPECIES (BOTANICAL NAME)    | SAVE/ REMOVE | MITIGATION<br>CLASSIFICATION | MITITGATION<br>(INCHES<br>REQUIRED) |
|----------|-----------------|-----------------------|-----------------------------|--------------|------------------------------|-------------------------------------|
| 1001     | 20              | BRADFORD PEAR         | PYRUS CALLERYANA 'BRADFORD' | SAVE         |                              |                                     |
| 1002     | 24              | BRADFORD PEAR         | PYRUS CALLERYANA 'BRADFORD' | SAVE         |                              |                                     |
| 1003     | 16              | COTTONWOOD            | POPULUS DELTOIDES           | SAVE         |                              |                                     |
| 1004     | 16              | HACKBERRY             | CELTIS OCCIDENTALIS         | SAVE         |                              |                                     |
| 1005     | 27              | BRADFORD PEAR         | PYRUS CALLERYANA 'BRADFORD' | REMOVE       | SPECIMEN TREE                | 27                                  |
| 1006     | 22              | BRADFORD PEAR         | PYRUS CALLERYANA 'BRADFORD' | REMOVE       | PROTECTED TREE               | 22                                  |
| 1007     | 7               | HACKBERRY             | CELTIS OCCIDENTALIS         | SAVE         |                              |                                     |
| 1008     | 6               | BRADFORD PEAR         | PYRUS CALLERYANA 'BRADFORD' | SAVE         |                              |                                     |
| 1009     | 7               | HACKBERRY             | CELTIS OCCIDENTALIS         | SAVE         |                              |                                     |
| 1010     | 16              | BRADFORD PEAR         | PYRUS CALLERYANA 'BRADFORD' | SAVE         |                              |                                     |
| 1011     | 19              | BRADFORD PEAR         | PYRUS CALLERYANA 'BRADFORD' | SAVE         |                              |                                     |
| 1012     | 10              | PECAN                 | CARYA ILLINOINENSIS         | SAVE         |                              |                                     |
| 1013     | 16              | BALD CYPRESS          | TAXODIUM DISTICHUM          | REMOVE       | PROTECTED TREE (ROW)         | 16                                  |
|          | 206             |                       |                             |              |                              | 65                                  |

LANDSCAPE CREDITS FROM NEW TREES ON SITE

**REMAINING INCHES** 

MITIGATION DUE FOR TREE #1005 (BRADFORD PEAR) = \$1,000.00

LEGEND

 EXISTING TREE TO BE PRESERVED
EXISTING TREE TO BE REMOVED

> OWNER/APPLICANT Coppell Lake Breeze LLC 924 S Belt Line Rd Coppell, Texas 75019 Phone (937) 219-4987 Contact: Kiranmai Yalamanchili