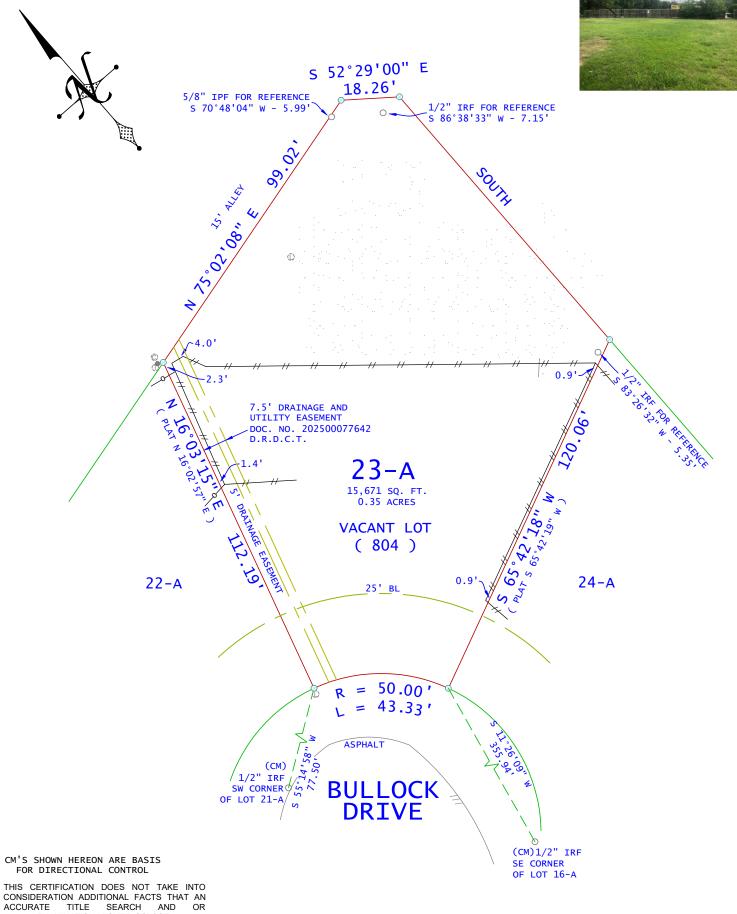

Lot 23-A, of the REVISION OF LOTS 20 THROUGH 33 OF NORTH LAKE ESTATES, an addition to the City of Coppell, Dallas County, Texas, according to

the revised map thereof recorded in Volume 71102, Page 65, Map Records of Dallas County, Texas.

As a PD condition, I will plan to put a 6 foot wood fence.

As a PD condition, I will plan to a 6 foot wood fence.

24-A

Fire lane easement not recorded

7.5' DRAINAGE AND UTILITY EASEMENT DOC. NO. 202500077642 D.R.D.C.T.

23-A 15,671 SQ. FT. 0.35 ACRES

VACANT LOT (804)

ASPHALT

50.00 43.33

1/2" IRF / 57 SW CORNER 52 1 107 21-0 BULLOCK OF LOT 21-A

DRIVE

CM'S SHOWN HEREON ARE BASIS FOR DIRECTIONAL CONTROL

THIS CERTIFICATION DOES NOT TAKE INTO CONSIDERATION ADDITIONAL FACTS THAT AN ACCURATE TITLE SEARCH AND OR