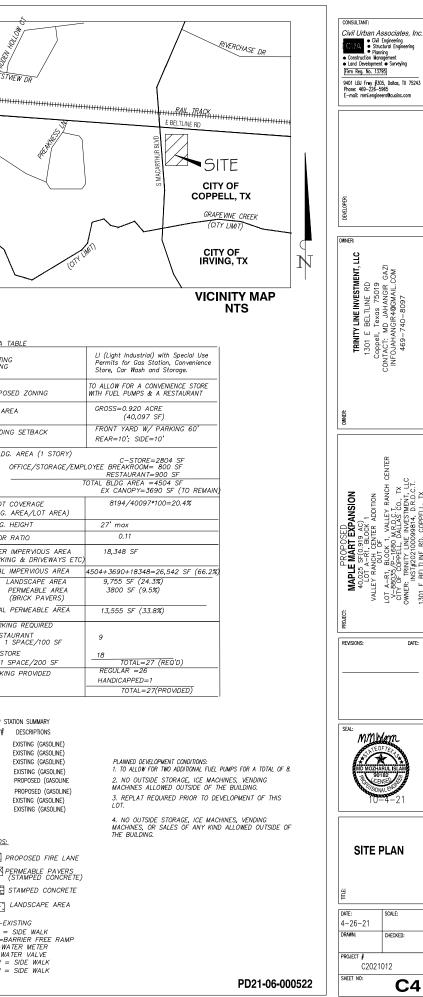

Exhibit "B"

PROPOSED ZONING BUILDING SETBACK BLDG. AREA (1 STORY)

LOT COVERAGE (BLDG. AREA/LOT AREA) BLDG. HEIGHT FLOOR RATIO OTHER IMPERVIOUS AREA PARKING & DRIVEWAYS ETC OTAL IMPERVIOUS AREA LANDSCAPE AREA

PERMEABLE AREA (BRICK PAVERS) TOTAL PERMEABLE AREA PARKING REQUIRED

RESTAURANT 1 SPACE/100 SF

1 SPACE/200 SF PARKING PROVIDED

PUMP STATION SUMMARY PUMP# DESCRIPTIONS EXISTING (GASOLINE) EXISTING (GASOLINE) EXISTING (GASOLINE) EXISTING (GASOLINE) PROPOSED (GASOLINE PROPOSED (GASOLINE) EXISTING (GASOLINE)

EXISTING (GASOLINE)

PROPOSED FIRE LANE (STAMPED CONCRETE) STAMPED CONCRETE LANDSCAPE AREA EX -EXISTING

EX -EXISTING S/W = SIDE WALK BFR=BARRIER FREE RAMP WM=WATER METER WV=WATER VALVE S/W = SIDE WALK

S/W = SIDE WALK