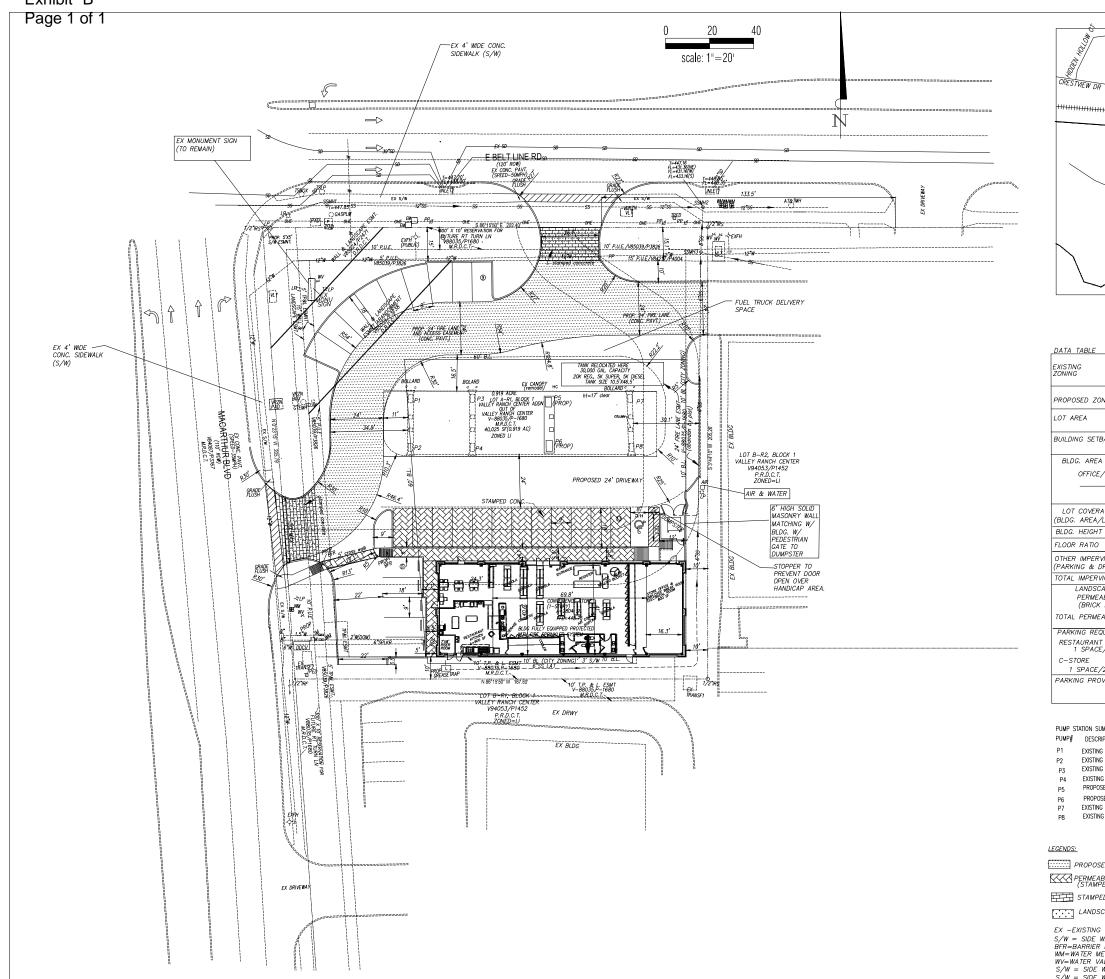

Exhibit "B"

PROPOSED ZONING BUILDING SETBACK BLDG. AREA (1 STORY)

LOT COVERAGE (BLDG. AREA/LOT AREA) BLDG. HEIGHT FLOOR RATIO OTHER IMPERVIOUS AREA PARKING & DRIVEWAYS ETC OTAL IMPERVIOUS AREA LANDSCAPE AREA

PERMEABLE AREA (BRICK PAVERS) TOTAL PERMEABLE AREA PARKING REQUIRED

RESTAURANT 1 SPACE/100 SF

1 SPACE/200 SF PARKING PROVIDED

PUMP STATION SUMMARY PUMP# DESCRIPTIONS EXISTING (GASOLINE) EXISTING (GASOLINE) EXISTING (GASOLINE) EXISTING (GASOLINE) PROPOSED (GASOLINE PROPOSED (GASOLINE) EXISTING (GASOLINE)

EXISTING (GASOLINE)

PROPOSED FIRE LANE (STAMPED CONCRETE) STAMPED CONCRETE LANDSCAPE AREA EX -EXISTING

EX -EXISTING S/W = SIDE WALK BFR=BARRIER FREE RAMP WM=WATER METER WV=WATER VALVE S/W = SIDE WALK

S/W = SIDE WALK