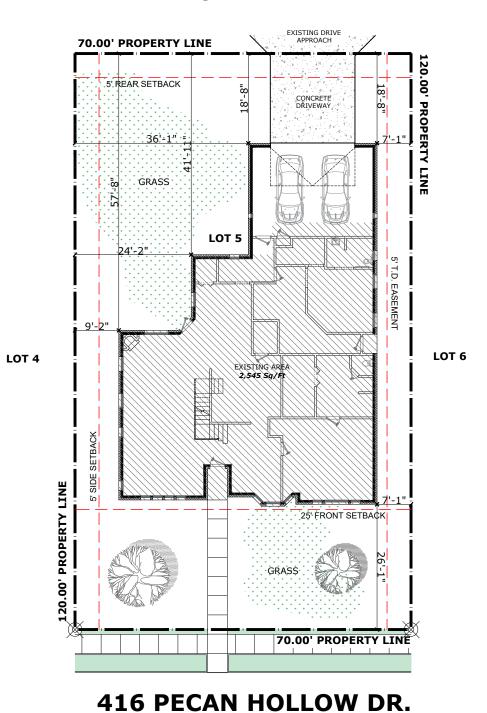

## **20' ALLEY**

| LEGEND/SYMBOL |                     |  |
|---------------|---------------------|--|
|               | CONCRETE OR ASPHALT |  |
|               | GRASS               |  |
| $\boxtimes$   | UTILITY             |  |
|               | TREE                |  |
|               | PROPERTY LINE       |  |
|               | BUILDING LINE       |  |
|               | 4' WALKWAY          |  |
|               |                     |  |

| / | Ι | C | [] | ΙI | T' | Y | P | L/ | 1/ | Ī |  |
|---|---|---|----|----|----|---|---|----|----|---|--|
|   |   |   |    |    |    |   |   |    |    |   |  |

| SQUARE FOOTAGE       |              |  |
|----------------------|--------------|--|
| EXISTING LIVING AREA | 2,545 SQ FT  |  |
|                      |              |  |
| ADDITION AREA        | 487 SQ FT    |  |
|                      |              |  |
|                      |              |  |
|                      |              |  |
|                      |              |  |
| LOT SIZE             | 8,400 SQ FT  |  |
| TOTAL COVERED AREA   | 3,683 SQ FT  |  |
| TOTAL COVERED AREA   | 3,003 30 1 1 |  |

## LEGAL DESCRIPTION:

PECAN VALLEY
BLK A LT 5

| © CREATIVO DI<br>602 soult R L Thornton Fwy Su<br>Texas 75203 |                     |
|---------------------------------------------------------------|---------------------|
| 214-884-8168 214-886-2866 C s@                                | creativodes ignsusa |

ADDRESS: SCOPE OF WORK: 416 PECAN HOLLOW DR. COPPELL, TX REMODEL INTERIOR & ADDITION

| SCALE: | 1 TO 20    |
|--------|------------|
| DATE:  | 03/11/2022 |
| SQ FT: | 3,683      |
| PLAN:  | SITE PLAN  |