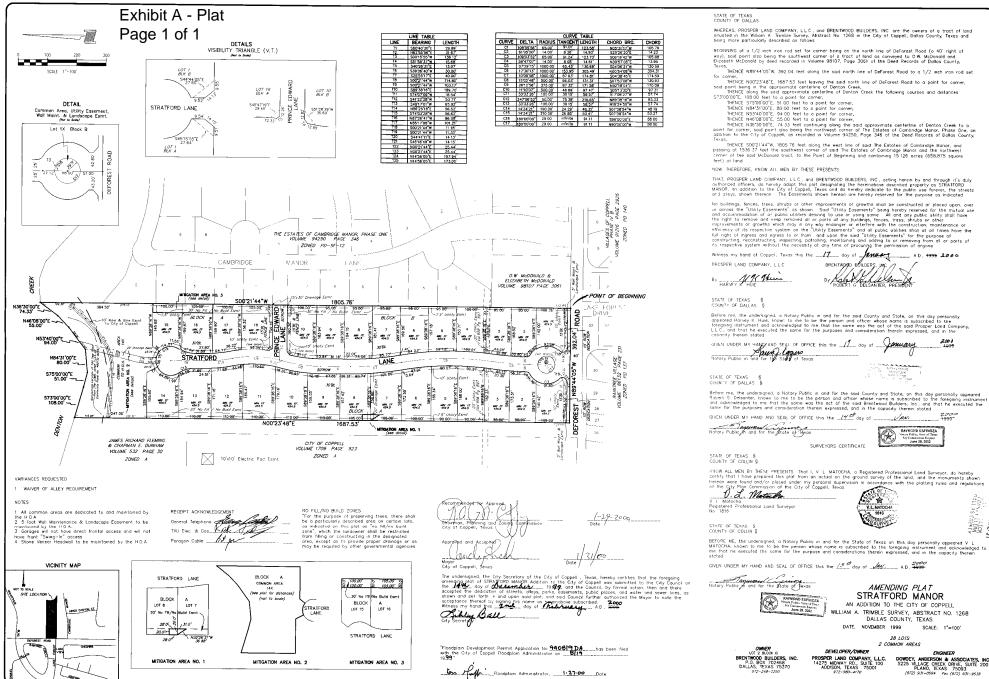

DALLAS COUNTY. TEXAS DATE. NOVEMBER 1999 28 LOTS ENGINEER DOWDEY, ANDERSON & ASSOCIATES, INC. 5225 VILLOG CREEK ROVER, SUITE 200 PLANO, TEXAS, 7503 (972) 9JI-0594 Fox (972) 011 2 COMMON AREAS DEVELOPER/OWNER PROSPER LAND COMPANY, LLC. 14275 MIDWAY RD., SUITE 100 ADDISON, TEXAS, 75001 RECORDED IN VOLUME 2000 034 PAGE 0147

B

V. L. MATOCH

SURV

AMENDING PLAT

STRATFORD MANOR

AN ADDITION TO THE CITY OF COPPELL

WILLIAM A. TRIMBLE SURVEY, ABSTRACT NO. 1268

SCALE: 1"=100"