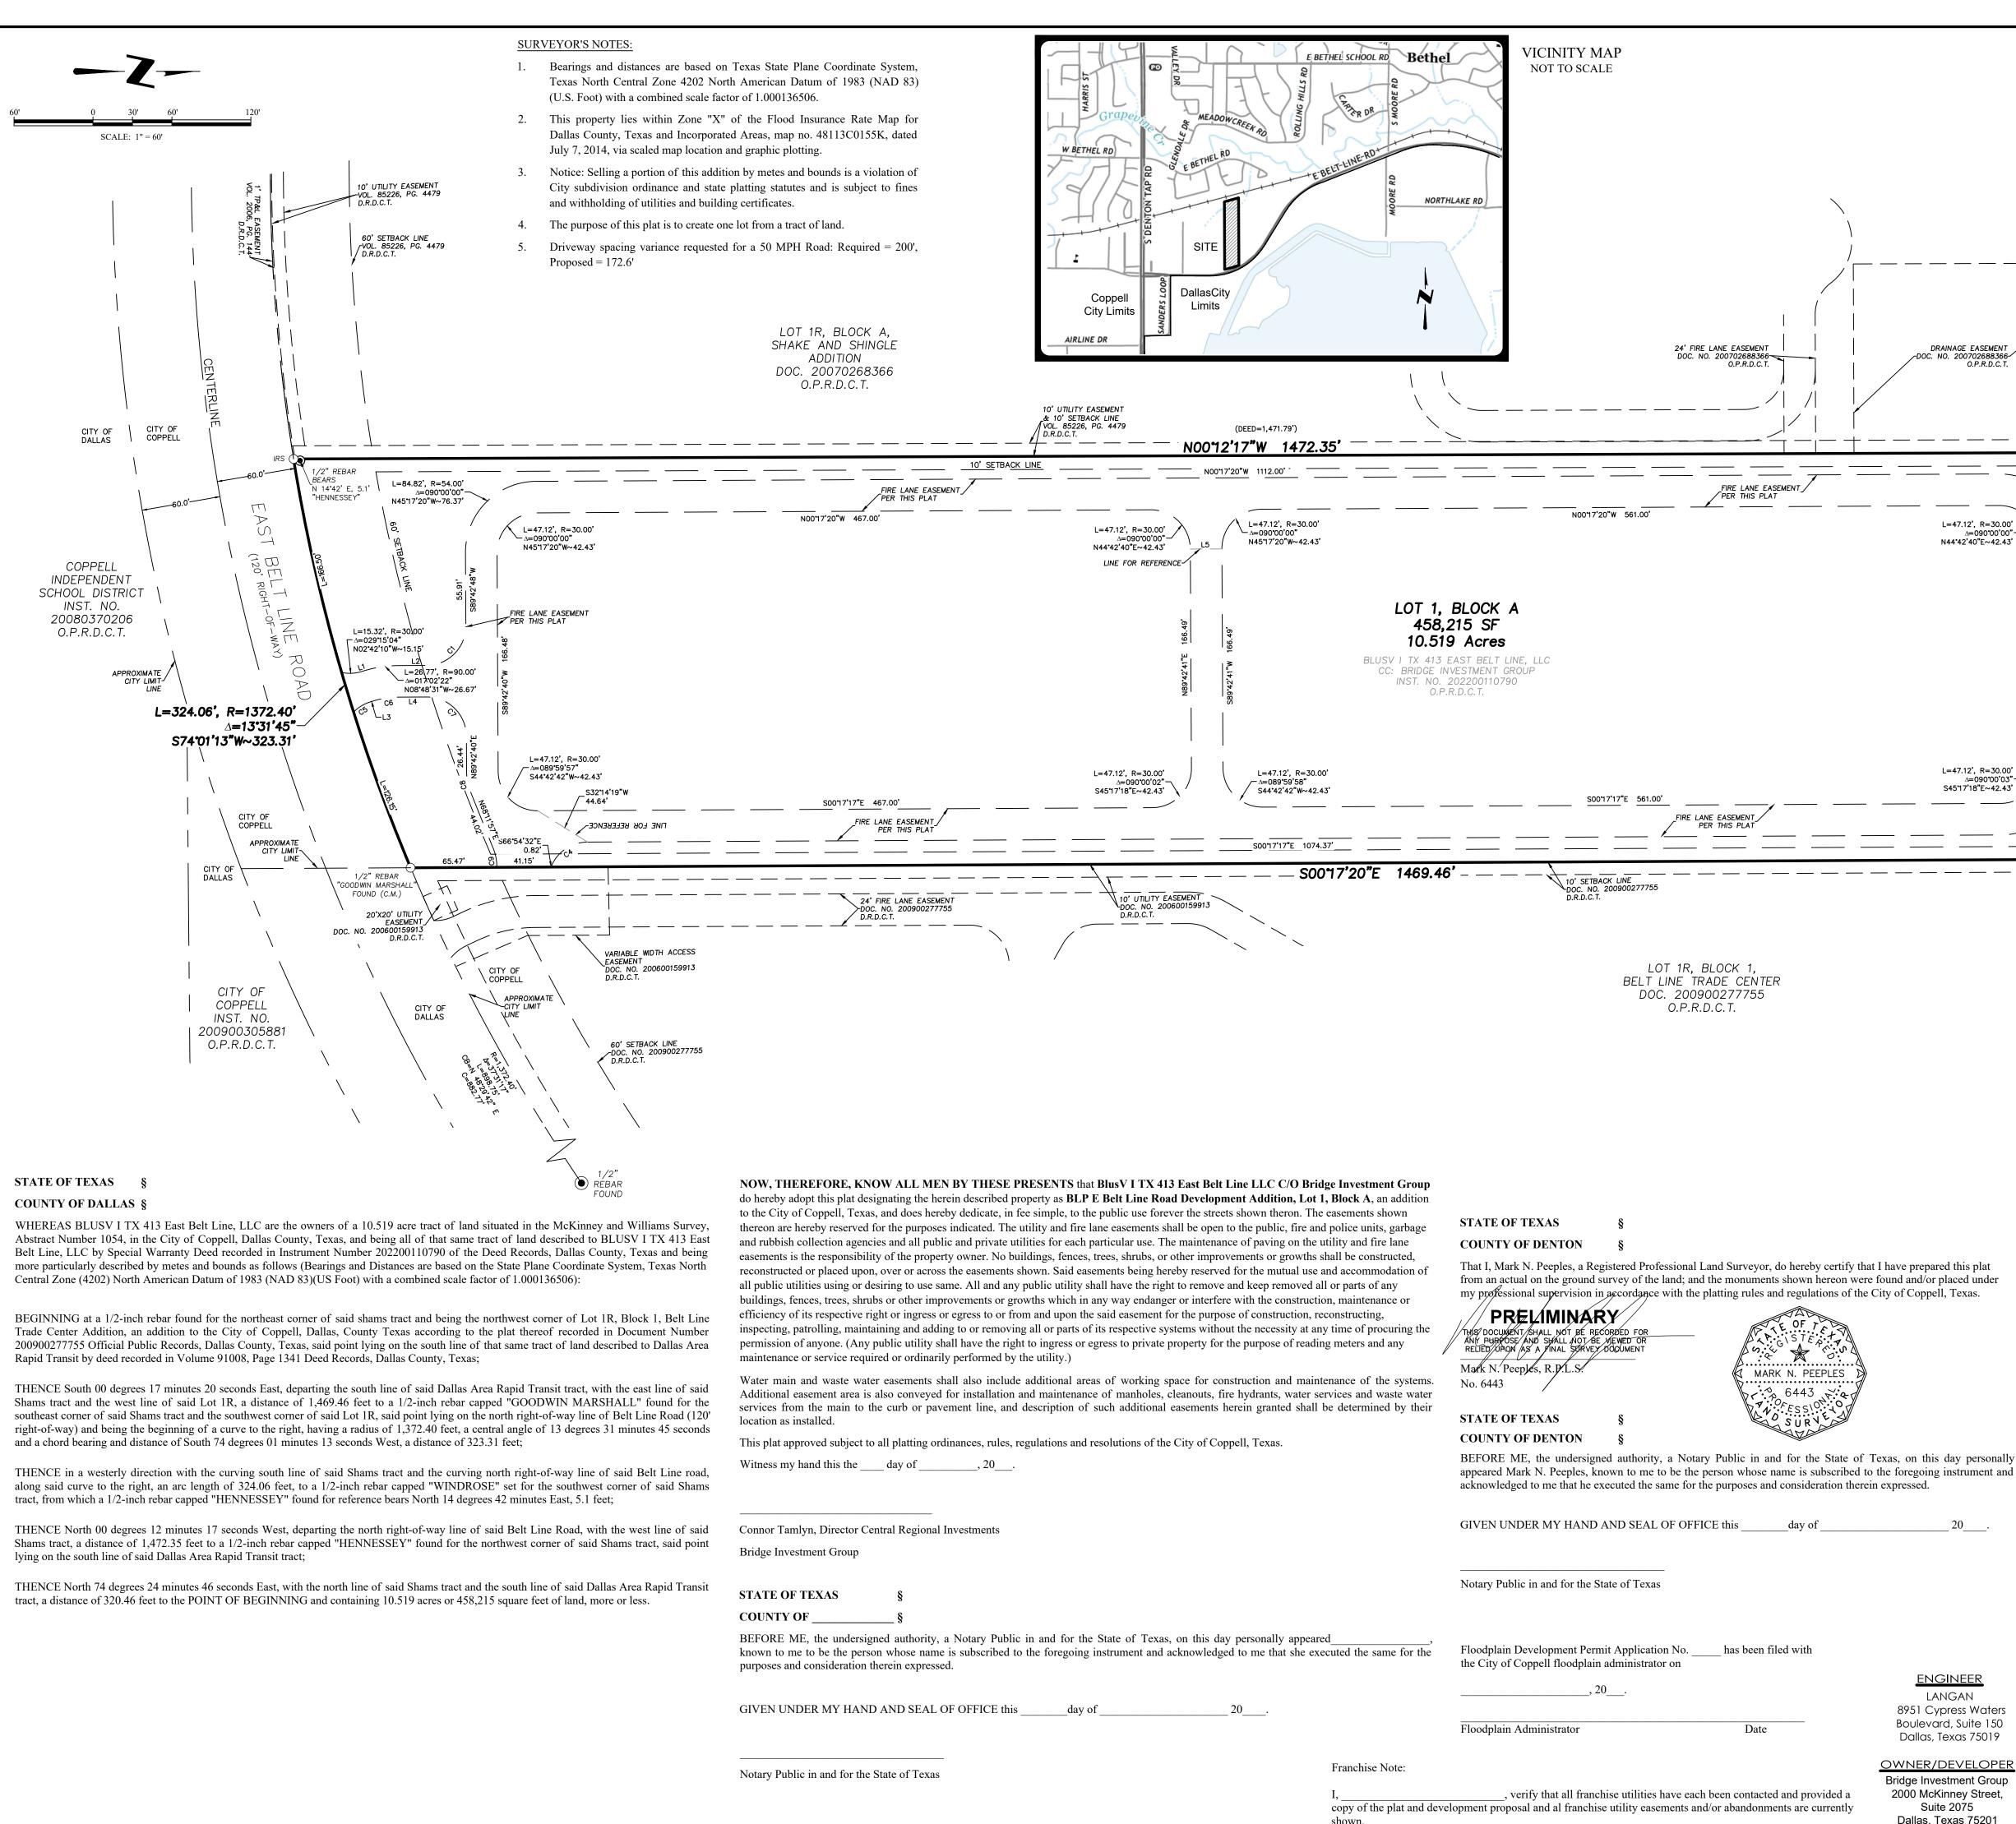

V:\WRD SITE NOs\D57372 - 413 East Belt Line Road - Coppell\Drawings

| STATE OF TEXAS          | § |
|-------------------------|---|
| COUNTY OF               | § |
| BEFORE ME, the undersig | • |

| Curve Data Table |                |        |                     |                      |        |
|------------------|----------------|--------|---------------------|----------------------|--------|
| Curve #          | Arc            | Radius | Delta               | Chord Bearing        | Chord  |
| C1               | 46.78'         | 30.00' | 089 <b>°</b> 20'17" | N44 <b>°</b> 57'29"W | 42.18' |
| C2               | 84.82'         | 54.00' | 090°00'00"          | N44*42'40"E          | 76.37' |
| C3               | 84.82'         | 54.00' | 090 <b>°</b> 00'03" | S45 <b>°</b> 17'18"E | 76.37' |
| C4               | 34.88'         | 30.00' | 066 <b>°</b> 37'15" | S33 <b>°</b> 35'55"E | 32.95' |
| C5               | 14.79'         | 30.00' | 028*15'09"          | N31°27'16"W          | 14.64' |
| C6               | 19.63'         | 66.00' | 017*02'22"          | N08 <b>*</b> 48'31"W | 19.56' |
| C7               | 47.12'         | 30.00' | 090 <b>°</b> 00'00" | N44 <b>°</b> 42'40"E | 42.43' |
| C8               | 16.52'         | 44.00' | 021 <b>°</b> 30'44" | N78 <b>*</b> 57'18"E | 16.42' |
| C9               | 16.75 <b>'</b> | 36.87' | 026 <b>°</b> 01'52" | N77 <b>*</b> 50'06"E | 16.61' |

| Line Data Table |          |                      |  |  |
|-----------------|----------|----------------------|--|--|
| Line #          | Distance | Bearing              |  |  |
| L1              | 1.51'    | N17 <b>°</b> 19'42"W |  |  |
| L2              | 21.60'   | N00°17'20"W          |  |  |
| L3              | 2.25'    | N17 <b>°</b> 19'42"W |  |  |
| L4              | 21.60'   | N00°17'20"W          |  |  |
| L5              | 24.00'   | N00°17'20"W          |  |  |

DALLAS AREA RAPID TRANSIT D.R.D.C.T.

VOL. 91008, PG. 1341

/2" RFBAR

) (C.M.)

20' SWBT EASEMENT VOL. 85226, PG. 4479 D.R.D.C.T.

10' SETBACK LINE -VOL. 85226, PG. 4479 D.R.D.C.T.

30' UTILITY EASEMENT ~VOL. 85226, PG. 4479 D.R.D.C.T.

REBAR WITH ALUMINUM DISK

HENNESSEY OUND (C.M.)

POINT OF

10' SETBACK LINE

D.R.D.C.T.

10' UTILITY EASEMENT DOC. NO. 200600159913-D.R.D.C.T.

DOC. NO. 20090027

BEGINNIN

10' SETBACK LINE

0.P.R.D.C.1

L=47.12'. R=30.00'

N44'42'40"E~42.43'

L=47.12', R=30.00'

S45°17'18"E~42.43'

∆=090°00'03"-

∆=090°00'00"

MINOR PLAT **BLP E BELT LINE** ROAD DEVELOPMENT ADDITION LOT 1, BLOCK A Being 10.519 Acres Situated in the McKinney and Williams Survey, Abstract Number 1054 City of Coppell, Dallas County, Texas -- 2022 --