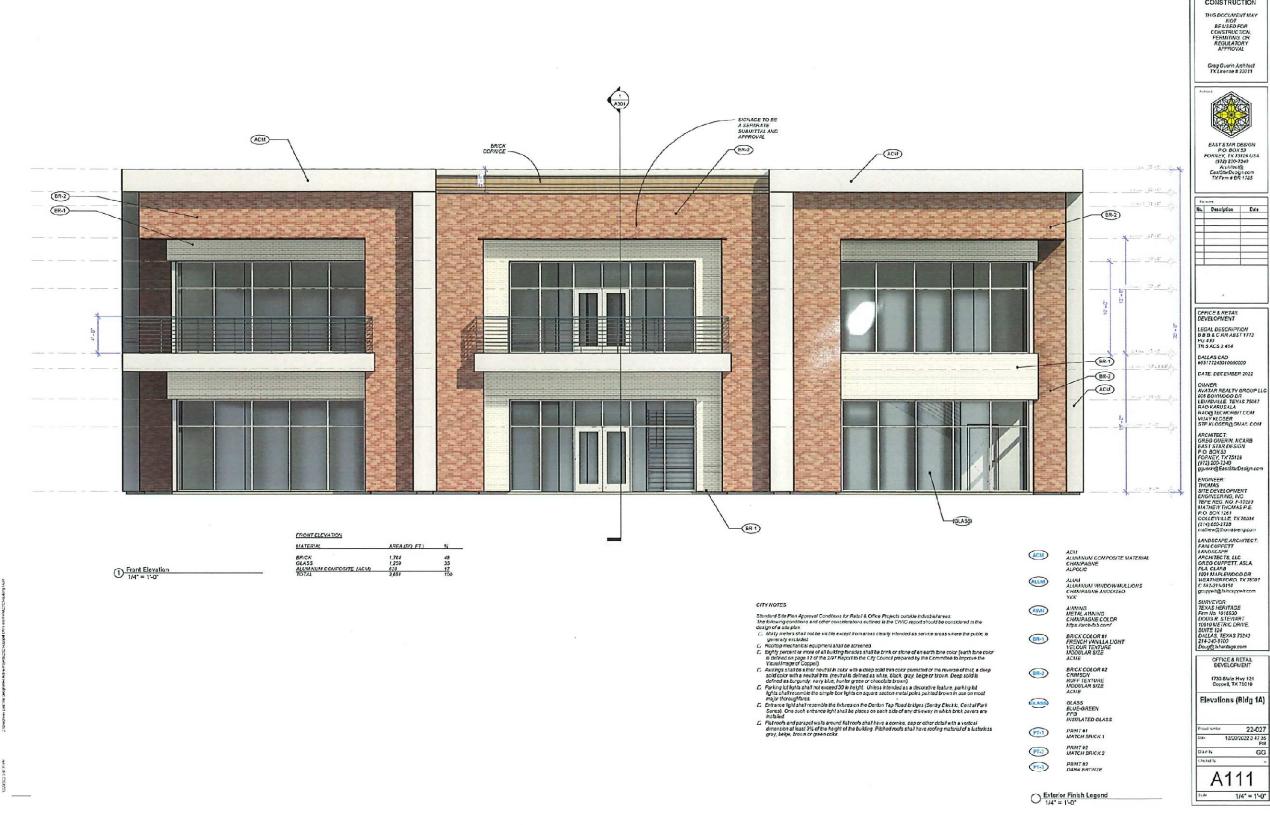

OFFICE & RETAIL DEVELOPMENT

LEGAL DESCRIPTION B B B & C RR ABST 1772 PG 430 TR 5 ACS 2 464

EALLAS CAD #55177243010050000 DATE: DECEMBER 2022

OWNER
ANATAR REALTY GROUP LLC
ROSEOMNOOD DR
ROD FARUBALA
RAOG TECHORDIT COM
VIAY NLOSER
SIP KLOSER GMALL COM

DEVELOPMENT 1730 State Hwy 121 Coppell, TX 75019

Elevations (Bldg 1A)

22-027 12/20/2022 3 47 41 PM GG

A113 1/4" = 1'+0"

| tet |
|-----|
|     |
|     |
|     |
|     |
|     |
| _   |
|     |
|     |
|     |
|     |
|     |