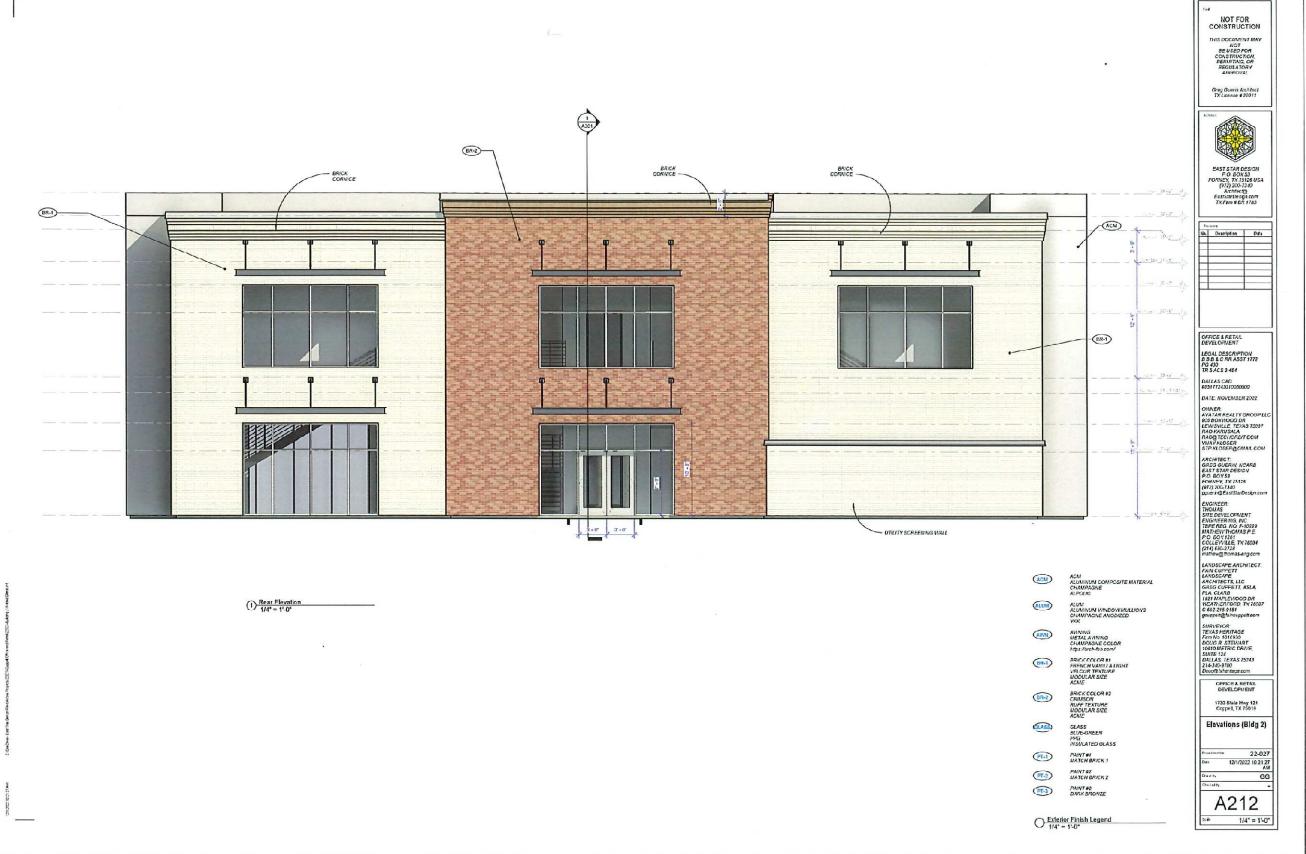

DEVELOPMENT 1730 State Hwy 121 Coppel, TX 75019

Elevations (Bldg 2)

22-027 12/1/2022 10:21:34 AM GG

A214 1/4" = 1'-0"

O Exterior Finish Legend