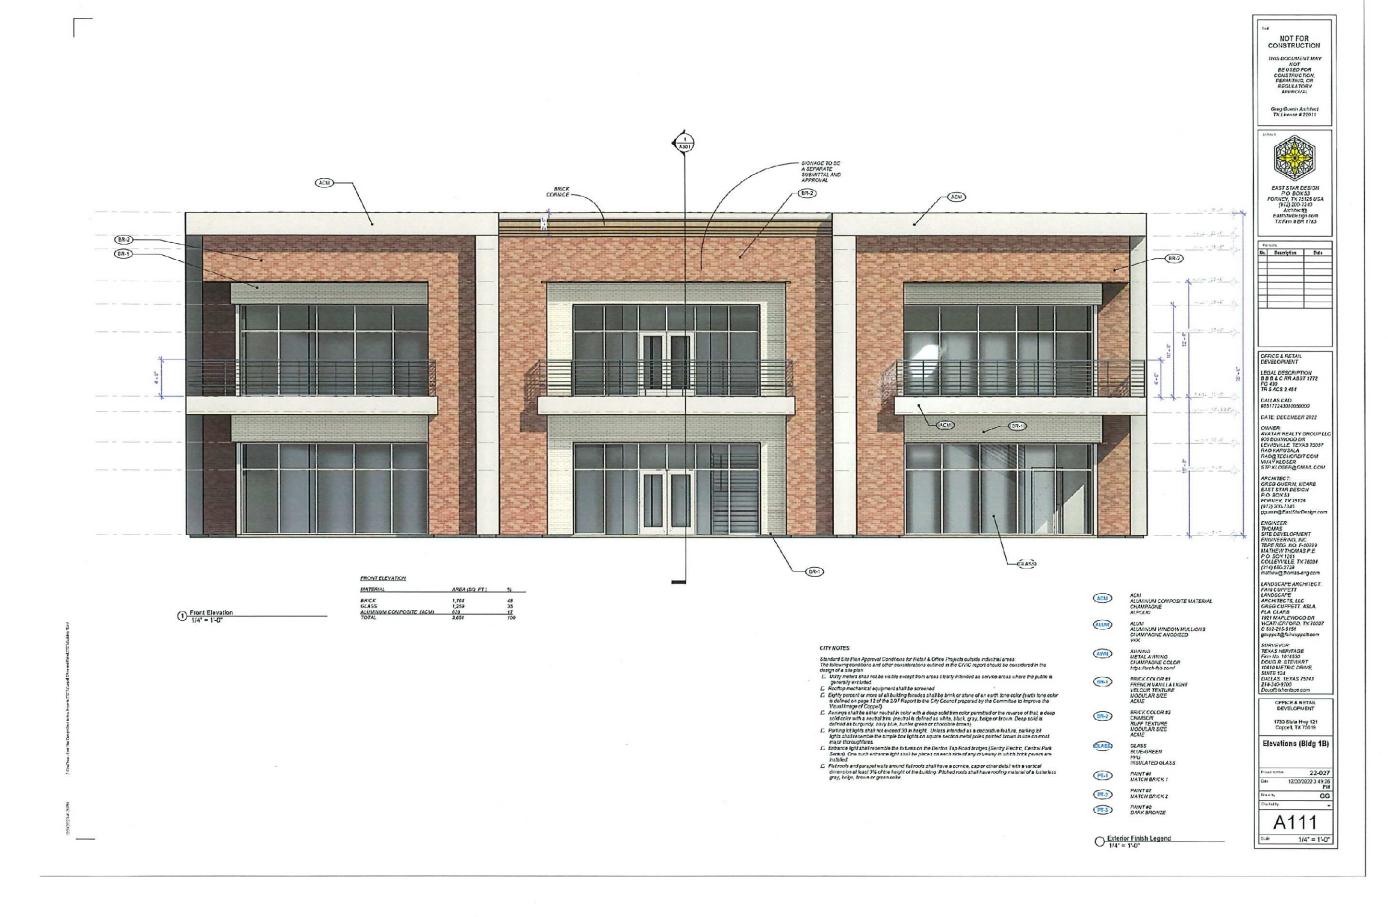

OFFICE & RETAIL DEVELOPMENT

LEGAL DESCRIPTION B B B & C RR ABST 1772 PG 430 TR 5 ACS 2 464

EALLAS CAD #55177243010050000 DATE: DECEMBER 2022

OWNER
ANATAR REALTY GROUP LLC
ROSEOMNOOD DR
ROD FARUBALA
RAOG TECHORDIT COM
VIAY NLOSER
SIP KLOSER GMALL COM

DEVELOPMENT 1730 State Hwy 121 Coppell, TX 75019

Elevations (Bldg 1A)

22-027 12/20/2022 3 47 41 PM GG

A113 1/4" = 1'+0"

| tet |
|-----|
|     |
|     |
|     |
|     |
|     |
| _   |
|     |
|     |
|     |
|     |
|     |