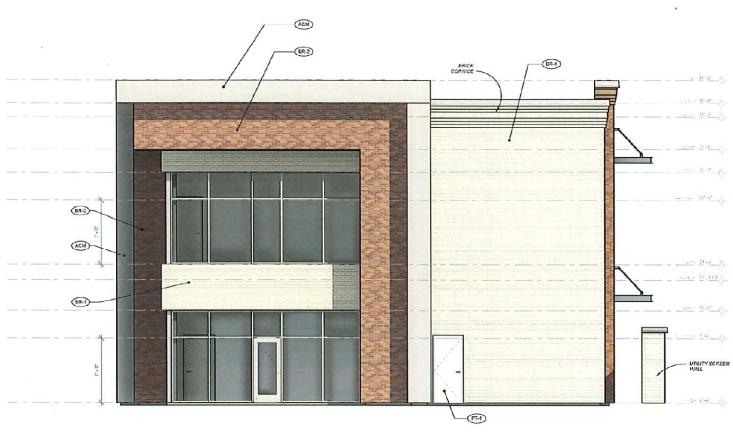

OFFICE & RETAIL DEVELOPMENT

OWNER
ANATAR REALTY GROUP LL
608 BOXWOOD DR
LCWSWILL TEXAS 75007
RAO KARUSLIA
RAOS TECHORBIT.COM
VILAY KLOSER
STP.KLOSER® GMAIL.COM

ARCHITECT. GREG GUERNI, NCARB EAST STAR DESIGN PO. BOX 53 FCRNEY, TX 75126 (912) 200-1340 covernit EastStarDesign of

DEVELOPMENT

22-027 12/20/2022 3 49 33 FM GG

A113 1/4" = 1'-0"

Right Side Elevation
1/4" = 1'-0"

| No.    | Description |
|--------|-------------|
| -      |             |
| -      |             |
|        |             |
| $\Box$ |             |
| -      |             |
| +      |             |