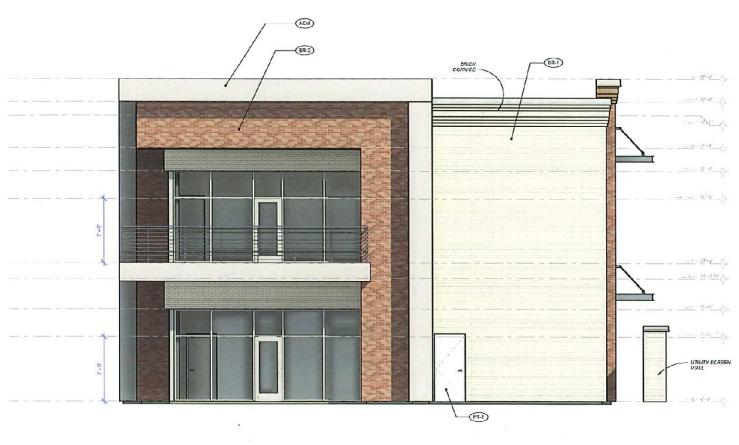

DEVELOPMENT

22-027 12/20/2022 3 49 33 FM GG

A113 1/4" = 1'-0"

Right Side Elevation
1/4" = 1'-0"

| No.    | Description |
|--------|-------------|
| -      |             |
| -      |             |
|        |             |
| $\Box$ |             |
| -      |             |
| +      |             |