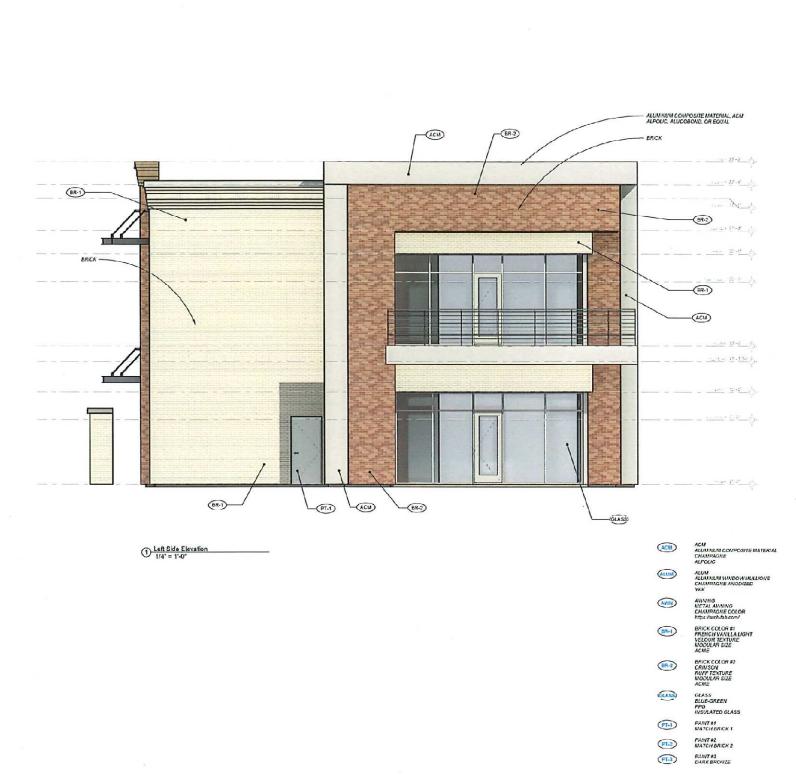

SURVEYOR-TEXAS HERITAGE Frm No. 10:1850 DOUGR & STEWART 10:10 NETRC DRIVE SUITE 11: DALLAS, TEXAS 75:243 214-340-9100 Dough suberlage com

22-027 GG

A111

(1) Right Side Flevation 1/4" = 1'-0"

ACM AVM (BR-1) (BR-2) (SUSS) GLASS BLUE-GREEN FPG INSULATED GLASS PAINT#1 MATCH BRICK 1 PT-1 PAINT#2 NATCH BRICK 2 (PT.2) (PT-3) Exterior Finish Legend