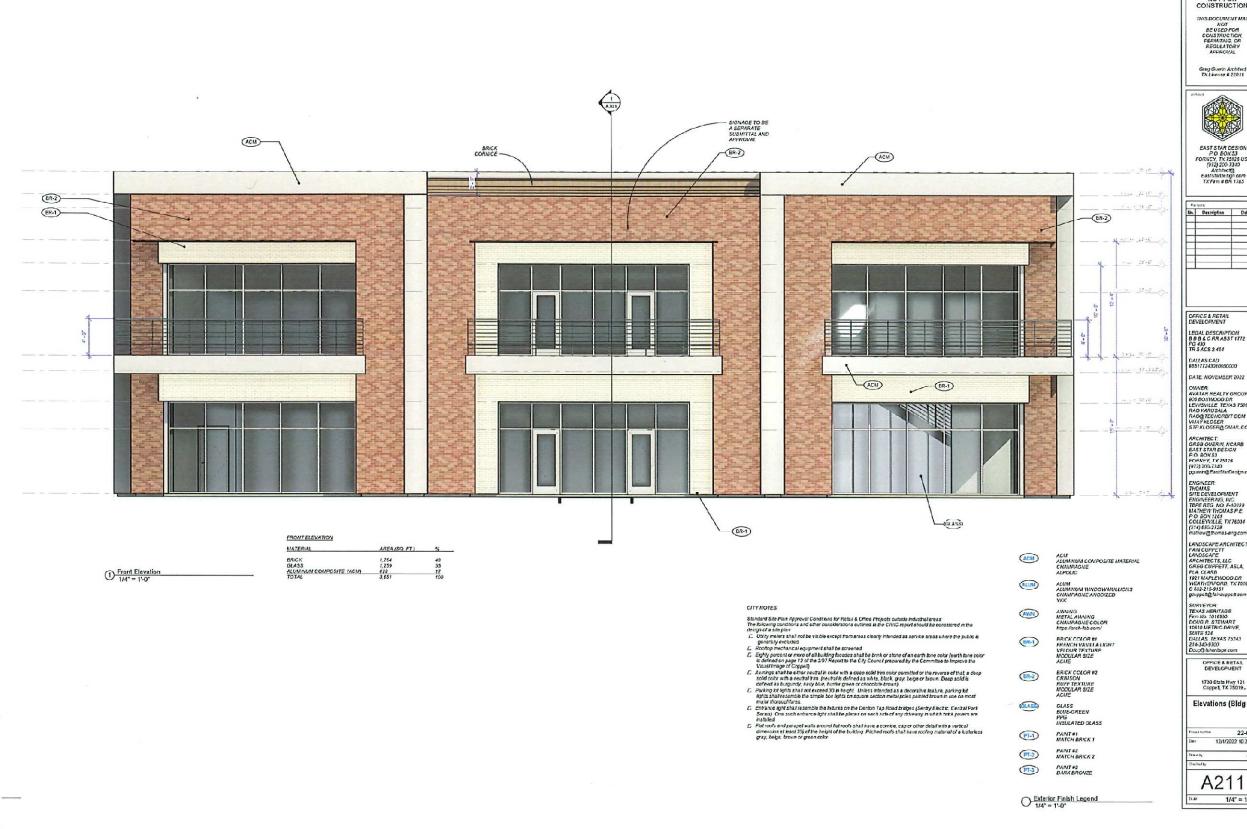

DEVELOPMENT 1730 State Hwy 121 Coppell, TX 75019.

Elevations (Bldg 2)

Possit surrise 22-027
Day 12/1/2022 10.21.23
AM
Deachy GO

A211 1/4" = 1'-0"

ACU

AVN

(BR-1)

ER-2

(GUSS) GLASS BLUE-GREEN PPG INSULATED GLASS

(PT-1) PAINT #1 MATCH BRICK 1

PAINT #2 MATCH BRICK 2 (PT.2)

(PT-3)

O Exterior Finish Legend

NOT FOR CONSTRUCTION

| No. | Description | - 1 |
|-----|-------------|-----|
|     |             |     |
|     |             | _   |
|     |             |     |
| Н   |             | _   |
|     |             |     |