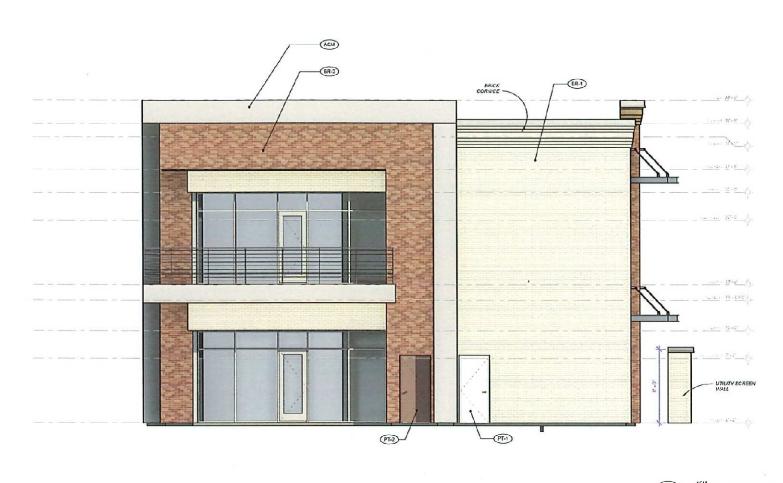

SURVEYOR-TEXAS HERITAGE Frm No. 10:1850 DOUGR & STEWART 10:10 NETRC DRIVE SUITE 11: DALLAS, TEXAS 75:243 214-340-9100 Dough suberlage com

22-027 GG

A111

(1) Right Side Flevation 1/4" = 1'-0"

ACM AVM (BR-1) (BR-2) (SUSS) GLASS BLUE-GREEN FPG INSULATED GLASS PAINT#1 MATCH BRICK 1 PT-1 PAINT#2 NATCH BRICK 2 (PT.2) (PT-3) Exterior Finish Legend