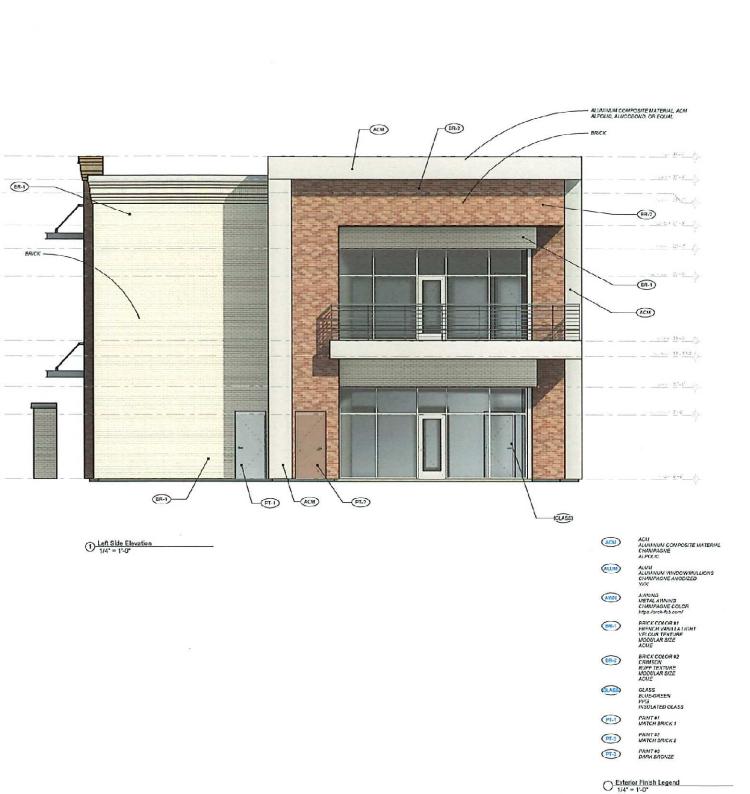

SURVEYOR-TEXAS HERITAGE Frm No. 10:1850 DOUGR & STEWART 10:10 NETRC DRIVE SUITE 11: DALLAS, TEXAS 75:243 214-340-9100 Dough suberlage com

22-027 GG

A111

(1) Right Side Flevation 1/4" = 1'-0"

ACM AVM (BR-1) (BR-2) (SUSS) GLASS BLUE-GREEN FPG INSULATED GLASS PAINT#1 MATCH BRICK 1 PT-1 PAINT#2 NATCH BRICK 2 (PT.2) (PT-3) Exterior Finish Legend