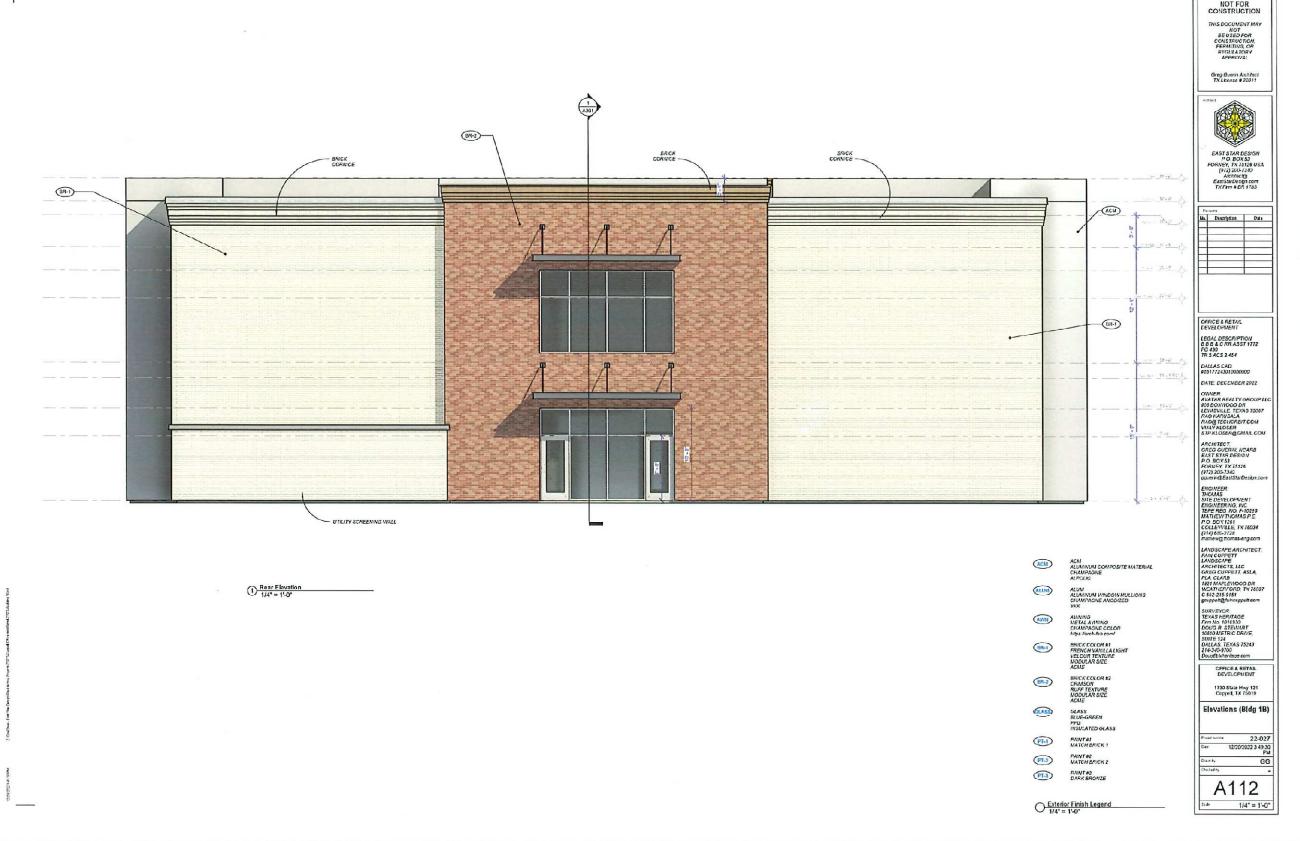

OFFICE & RETAIL DEVELOPMENT LEGAL DESCRIPTION BBB&CRRABST 1772 PG 430 TR 5 ACS 2 464

DALLAS CAD #65177243010050000 DATE: DECEMBER 2022

ARCHITECT: GREG GUERN, NCARB EAST STAR DESIGN PO BOYAS FORMEY, TX75126 (912) 200-1340 Quert Q FastStarDesign of

CONTRACTOR OF THE ACT OF THE ACT

OFFICE & RETAIL DEVELOPMENT 1730 State Hwy 121 Coppel, TX 75019

Elevations (Bldg 1A)

12/20/2022 3 47 44 PM

A114 1/4" = 1'-0"

LEGAL DESCRIPTION BBB & CRR ABST 1772 PG 430 TR 5 ACS 2 454 DALLAS CAD #85177243010050000 DATE DECEMBER 2022 DULOTINE ENVISED DESIGN CON ENGINEER THOMAS FLORMENT ENGINEER THOMAS FLORMENT ENGINEERING INC. THE REGISTER FLORE NO F-10229 MATHEW THOMAS FL. FO. BOYLES IN FROM CONTROL TO FROM CONTROL TO FACE CONTROL CONT (ACM) (BR-1) **BR-2** 1730 State Hwy 121 Coppet, TX 75019 Elevations (Bldg 1B) (GLASS) GLASS BLUE-GREEN PPG INSULATED GLASS PAINT #1 MATCH BRICK 1 (PT-1) PAINT #2 MATCH BRICK 2 (PT.2) PT-3 PAINT #2
DARK BRONZE