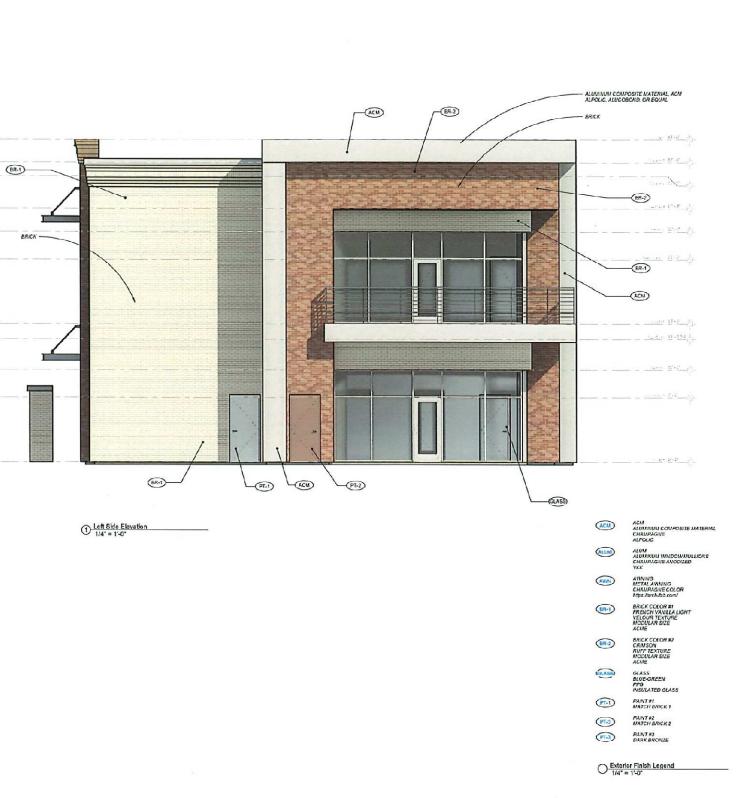

SURVEYOR-TEXAS HERITAGE Frm No. 10:1850 DOUGR & STEWART 10:10 NETRC DRIVE SUITE 11: DALLAS, TEXAS 75:243 214-340-9100 Dough suberlage com

22-027 GG

A111

(1) Right Side Flevation 1/4" = 1'-0"

ACM AVM (BR-1) (BR-2) (SUSS) GLASS BLUE-GREEN FPG INSULATED GLASS PAINT#1 MATCH BRICK 1 PT-1 PAINT#2 NATCH BRICK 2 (PT.2) (PT-3) Exterior Finish Legend