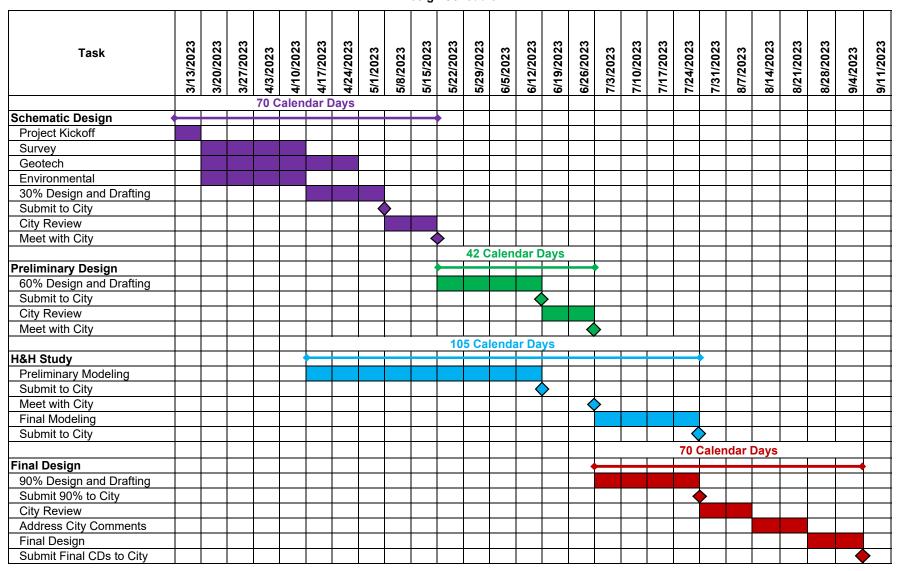

## City of Coppell Unnamed Tributary to Denton Creek Channel Stabilization Design Schedule