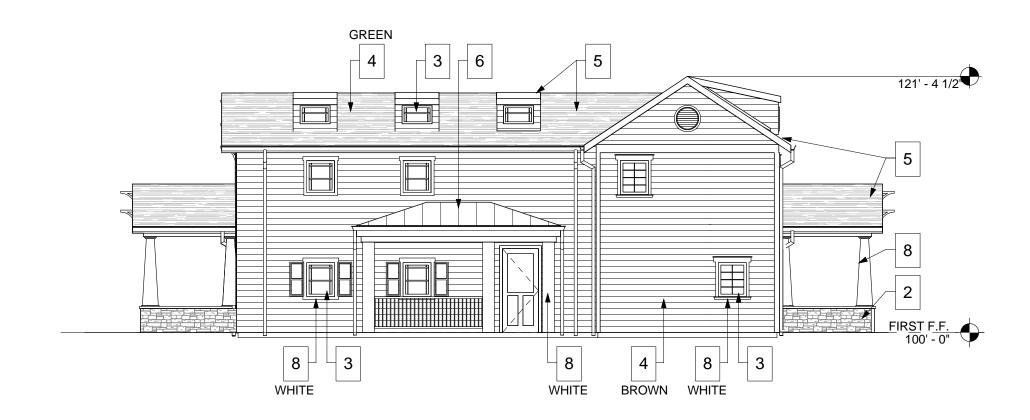

# EXTERIOR ELEVATION - HOME SAFETY (NORTH) 1/8" = 1'-0"

### **5** EXTERIOR ELEVATION - FACADE (NORTH)

COPPELL THEATER

3 4

| MATERIAL LEGEND - LIFE SAFETY PARK |                                    |                     |                                                                        |                                                        |                        |
|------------------------------------|------------------------------------|---------------------|------------------------------------------------------------------------|--------------------------------------------------------|------------------------|
| #                                  | MATERIAL                           | MANUFACTURER        | SPECIFIED COLOR                                                        | COLOR                                                  | SIZE                   |
| 1                                  | BRICK MASONRY                      | ACME BRICK          | ROYAL BIRKDALE                                                         | TOWN CENTER RED                                        | STANDARD MODULAR 4 X 8 |
| 2                                  | STONE MASONRY                      | QUALITY STONE CO.   | TEXAS RUST                                                             | BEIGE / GOLD / WHITE MIX                               | VARIES                 |
| 3                                  | WINDOW FRAME & LOW E CLEAR GLAZING | ANDERSEN<br>WINDOWS | TERRATONE / WHITE                                                      | DARK BEIGE / WHITE                                     | VARIES                 |
| 4                                  | FIBER CEMENT SIDING                | JAMES HARDIE        | ARTIC WHITE, TIMBER BARK, LIGHT MIST,<br>HEATHERED MOSS, BOOTHBAY BLUE | WHITE, BROWN, LIGHT<br>BLUE, LIGHT GREEN,<br>DARK BLUE | 4" WIDE                |
| 5                                  | ROOF SHINGLES                      | CERTAINTEED         | COLONIAL SLATE                                                         | DARK GREY                                              | 13-1/4" X 39-3/8"      |
| 6                                  | STANDING SEAM METAL ROOF           | BERRIDGE            | DARK BRONZE                                                            | DARK BROWN                                             | VARIES                 |
| 7                                  | CAST STONE                         | -                   | -                                                                      | LIGHT BEIGE                                            | VARIES                 |
| 8                                  | FIBER CEMENT TRIM                  | JAMES HARDIE        | ARTIC WHITE / TIMBER BARK                                              | WHITE / BROWN                                          | 5-1/4" X 3-1/2"        |