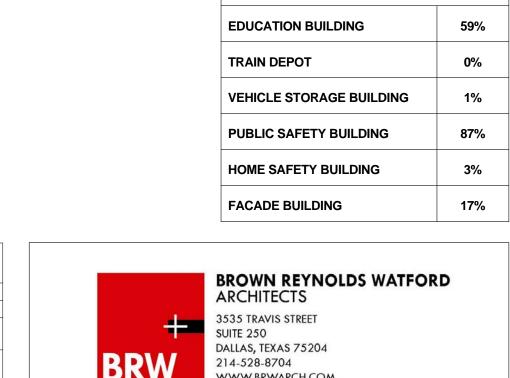

| 13-1/4" X 39-3/8"      |
| 6                                  | STANDING SEAM METAL ROOF           | BERRIDGE            | DARK BRONZE                                                            | DARK BROWN                                             | VARIES                 |
| 7                                  | CAST STONE                         | -                   | -                                                                      | LIGHT BEIGE                                            | VARIES                 |
| 8                                  | FIBER CEMENT TRIM                  | JAMES HARDIE        | ARTIC WHITE / TIMBER BARK                                              | WHITE / BROWN                                          | 5-1/4" X 3-1/2"        |



**MASONRY** 

CALCULATION