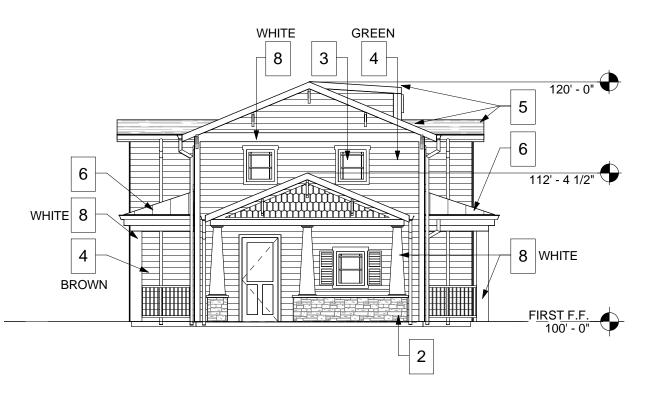

## 3 EXTERIOR ELEVATION - HOME SAFETY (SOUTH)

### **6** EXTERIOR ELEVATION - FACADE (SOUTH) 1/8" = 1'-0"

**MASONRY** 

CALCULATION