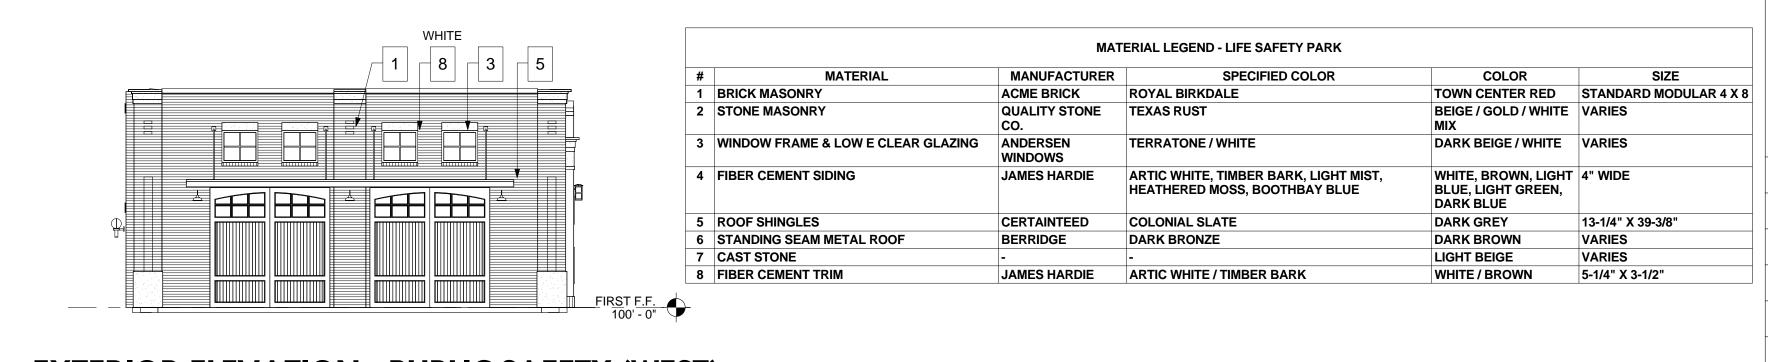

## 3 EXTERIOR ELEVATION - HOME SAFETY (SOUTH)





### **6** EXTERIOR ELEVATION - FACADE (SOUTH) 1/8" = 1'-0"







#### EXTERIOR ELEVATION -





# EXTERIOR ELEVATION - HOME SAFETY (NORTH) 1/8" = 1'-0"



### **5** EXTERIOR ELEVATION - FACADE (NORTH)

COPPELL THEATER

3 4







| MATERIAL LEGEND - LIFE SAFETY PARK |                                    |                     |                                                                        |                                                        |                        |
|------------------------------------|------------------------------------|---------------------|------------------------------------------------------------------------|--------------------------------------------------------|------------------------|
| #