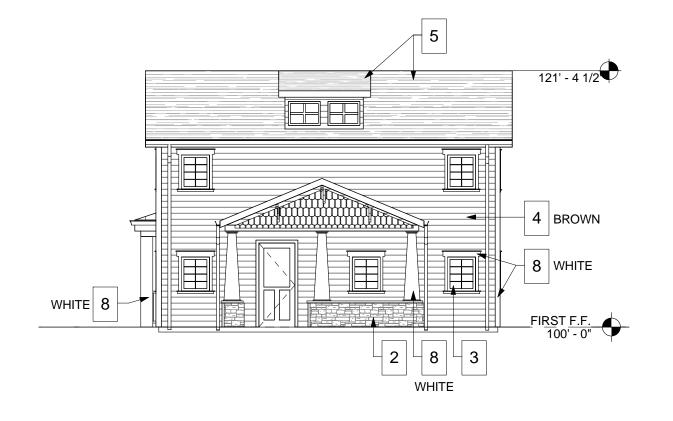

# EXTERIOR ELEVATION - HOME SAFETY (NORTH) 1/8" = 1'-0"

**MASONRY** 

CALCULATION