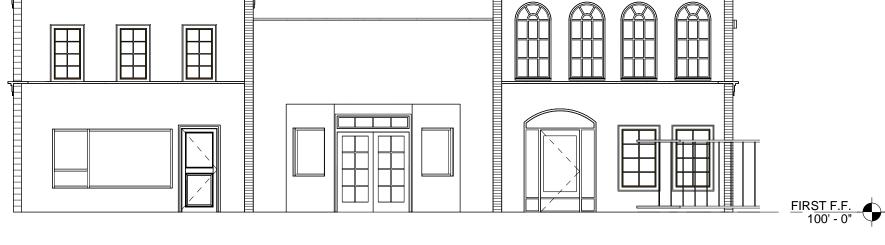

## 3 EXTERIOR ELEVATION - HOME SAFETY (SOUTH)





### **6** EXTERIOR ELEVATION - FACADE (SOUTH) 1/8" = 1'-0"







#### EXTERIOR ELEVATION -





# EXTERIOR ELEVATION - HOME SAFETY (NORTH) 1/8" = 1'-0"



### **5** EXTERIOR ELEVATION - FACADE (NORTH)

COPPELL THEATER

3 4







| MATERIAL LEGEND - LIFE SAFETY PARK |                                    |                     |                                                                        |                                                        |                        |
|------------------------------------|------------------------------------|---------------------|------------------------------------------------------------------------|--------------------------------------------------------|------------------------|
| #                                  | MATERIAL