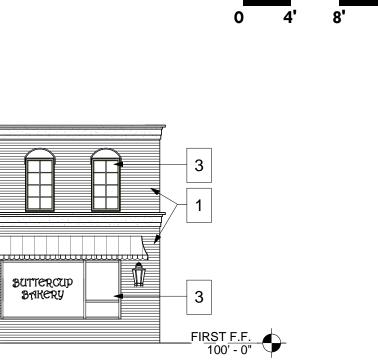

## 3 EXTERIOR ELEVATION - HOME SAFETY (SOUTH)





### **6** EXTERIOR ELEVATION - FACADE (SOUTH) 1/8" = 1'-0"







#### EXTERIOR ELEVATION -





# EXTERIOR ELEVATION - HOME SAFETY (NORTH) 1/8" = 1'-0"



### **5** EXTERIOR ELEVATION - FACADE (NORTH)

COPPELL THEATER

3 4







| MATERIAL LEGEND - LIFE SAFETY PARK |                                    |                     |                                                                        |                                                        |                        |
|------------------------------------|------------------------------------|---------------------|------------------------------------------------------------------------|--------------------------------------------------------|------------------------|
| #                                  | MATERIAL                           | MANUFACTURER        | SPECIFIED COLOR