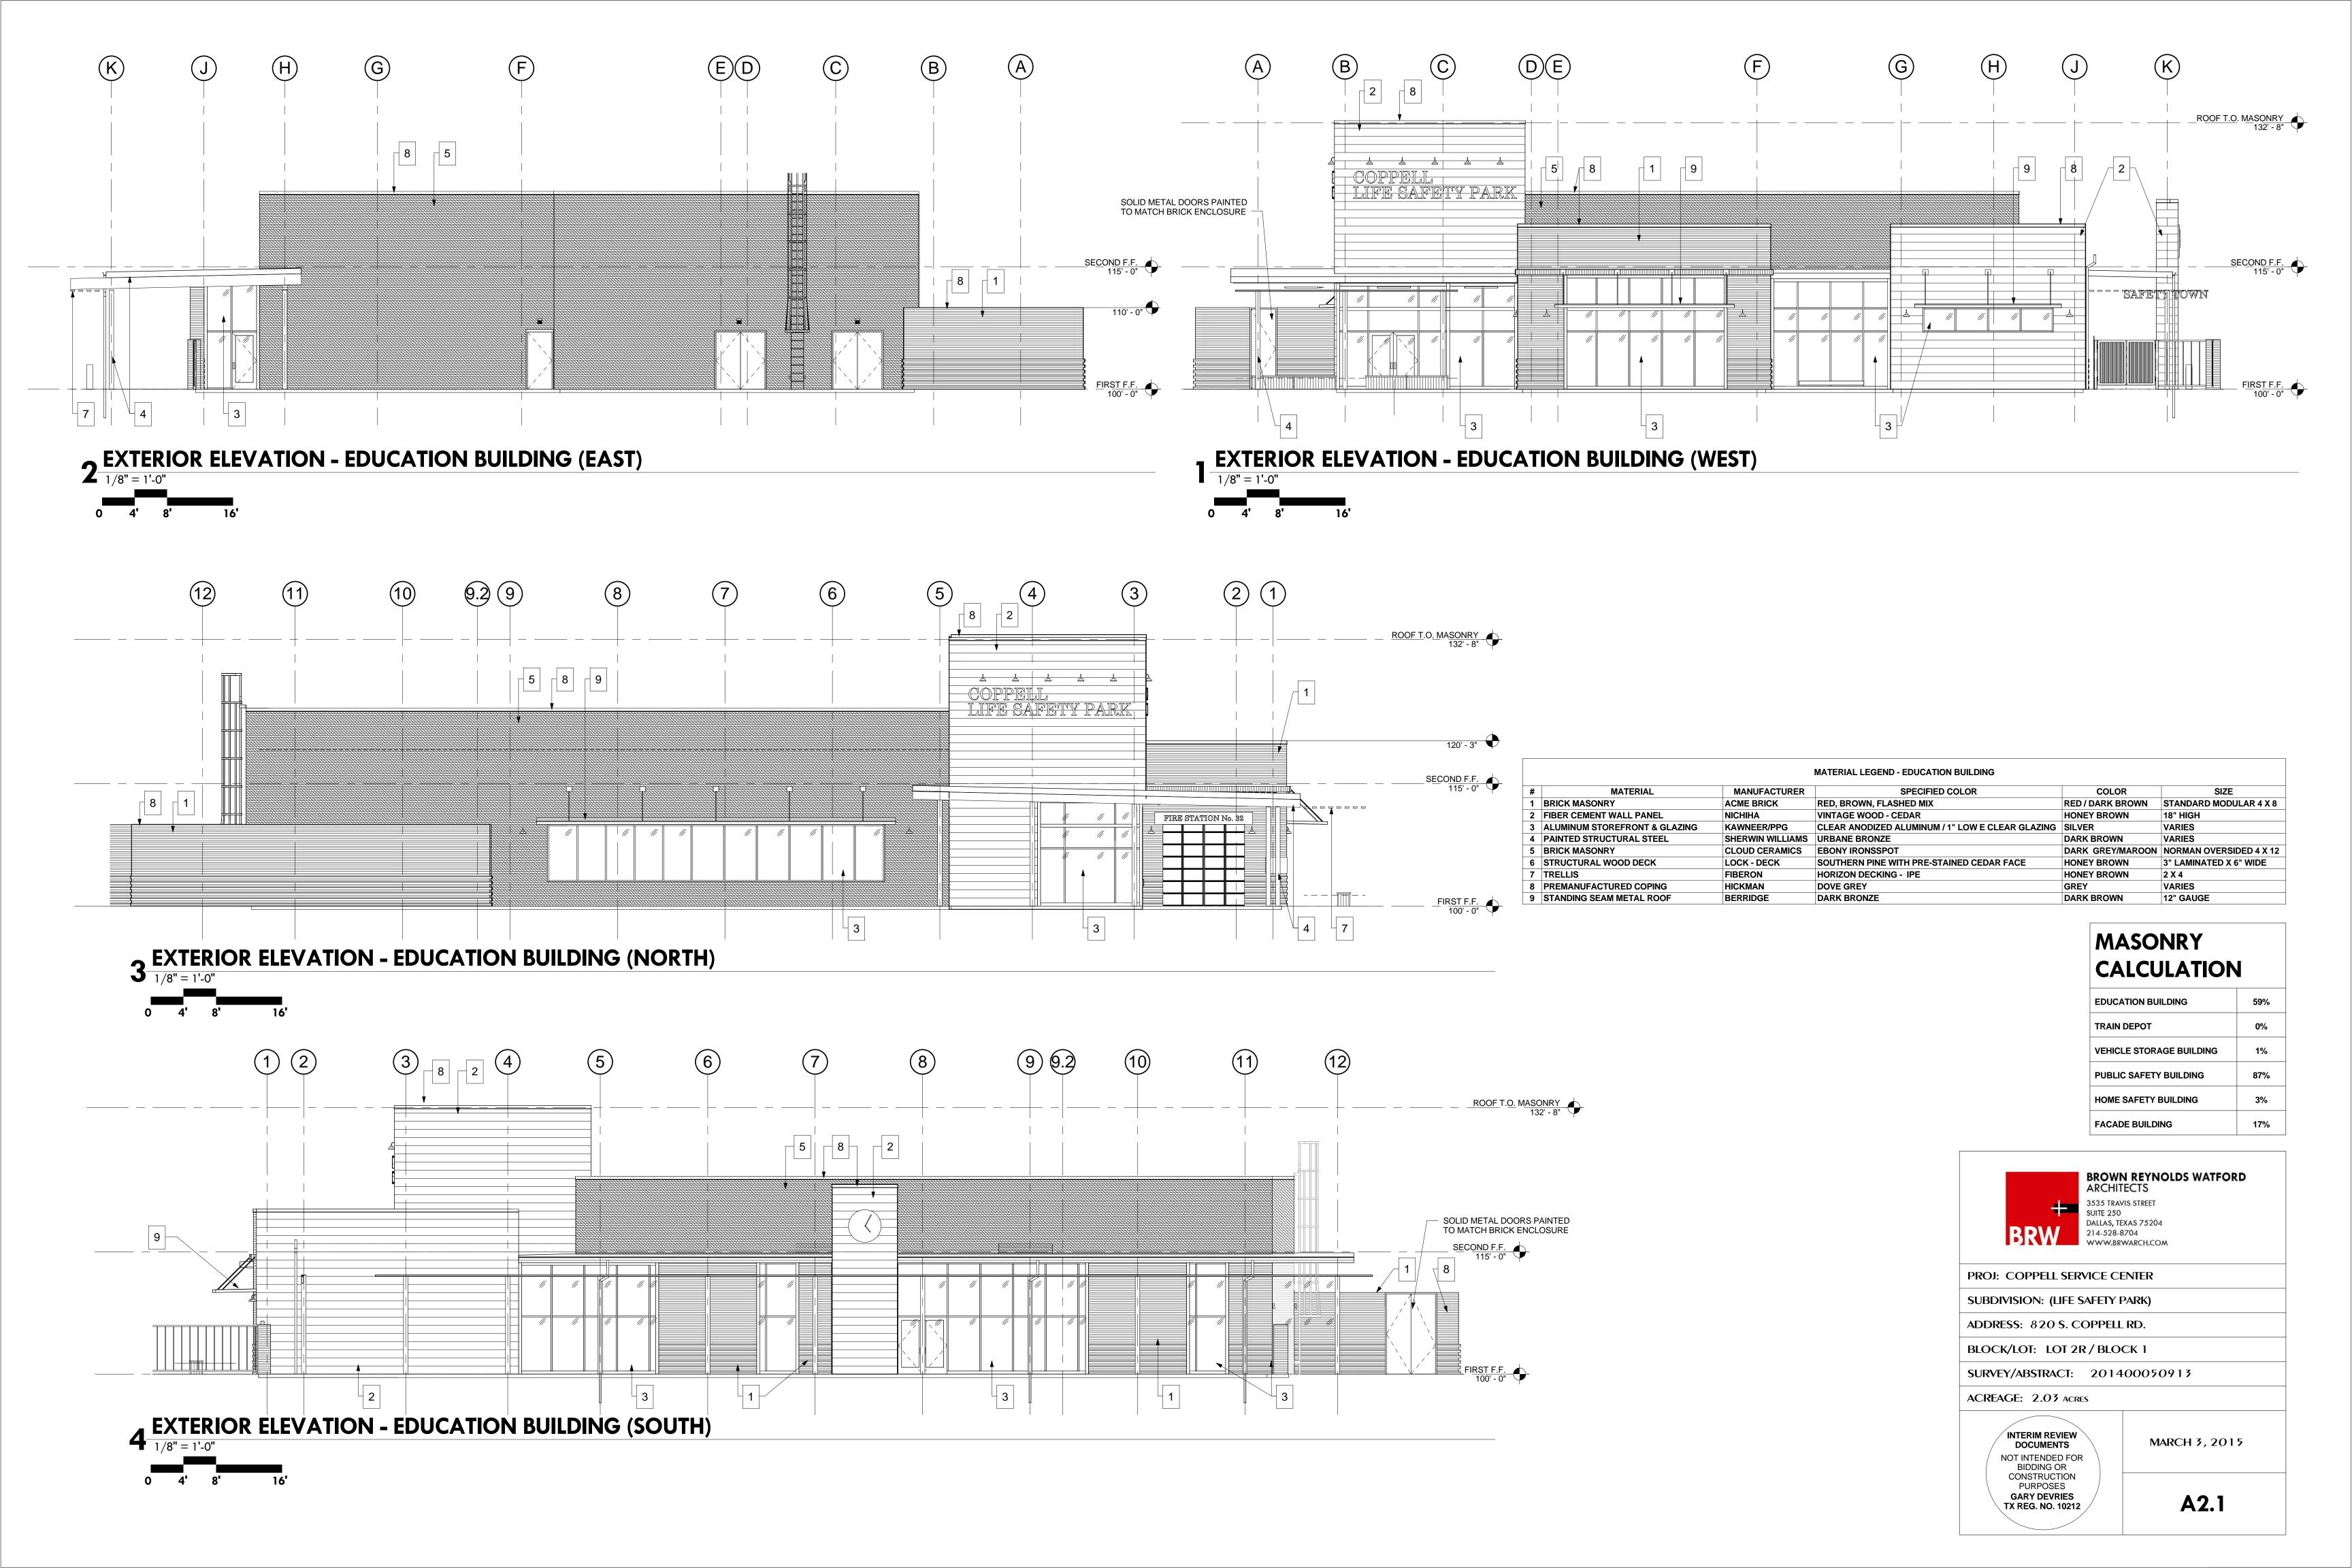

## 3 EXTERIOR ELEVATION - HOME SAFETY (SOUTH)





### **6** EXTERIOR ELEVATION - FACADE (SOUTH) 1/8" = 1'-0"







#### EXTERIOR ELEVATION -





# EXTERIOR ELEVATION - HOME SAFETY (NORTH) 1/8" = 1'-0"



### **5** EXTERIOR ELEVATION - FACADE (NORTH)

COPPELL THEATER

3 4







| MATERIAL LEGEND - LIFE SAFETY PARK |                                    |                     |                                                                        |                                                        |                        |
|------------------------------------|------------------------------------|---------------------|------------------------------------------------------------------------|--------------------------------------------------------|------------------------|