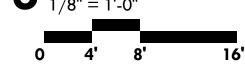

# EXTERIOR ELEVATION - HOME SAFETY (NORTH) 1/8" = 1'-0"

### **5** EXTERIOR ELEVATION - FACADE (NORTH)

COPPELL THEATER

3 4

| MATERIAL LEGEND - LIFE SAFETY PARK |                                    |                     |                                                                        |                                                        |                        |
|------------------------------------|------------------------------------|---------------------|------------------------------------------------------------------------|--------------------------------------------------------|------------------------|
| #                                  | MATERIAL                           | MANUFACTURER        | SPECIFIED COLOR                                                        | COLOR                                                  | SIZE                   |
| 1                                  | BRICK MASONRY                      | ACME BRICK          | ROYAL BIRKDALE                                                         | TOWN CENTER RED                                        | STANDARD MODULAR 4 X 8 |
| 2                                  | STONE MASONRY                      | QUALITY STONE CO.   | TEXAS RUST                                                             | BEIGE / GOLD / WHITE MIX                               | VARIES                 |
| 3                                  | WINDOW FRAME & LOW E CLEAR GLAZING | ANDERSEN<br>WINDOWS | TERRATONE / WHITE                                                      | DARK BEIGE / WHITE                                     | VARIES                 |
| 4                                  | FIBER CEMENT SIDING                | JAMES HARDIE        | ARTIC WHITE, TIMBER BARK, LIGHT MIST,<br>HEATHERED MOSS, BOOTHBAY BLUE | WHITE, BROWN, LIGHT<br>BLUE, LIGHT GREEN,<br>DARK BLUE | 4" WIDE                |
| 5                                  | ROOF SHINGLES                      | CERTAINTEED         | COLONIAL SLATE                                                         | DARK GREY                                              | 13-1/4" X 39-3/8"      |
| 6                                  | STANDING SEAM METAL ROOF           | BERRIDGE            | DARK BRONZE                                                            | DARK BROWN                                             | VARIES                 |
| 7                                  | CAST STONE                         | -                   | -                                                                      | LIGHT BEIGE                                            | VARIES                 |
| 8                                  | FIBER CEMENT TRIM                  | JAMES HARDIE        | ARTIC WHITE / TIMBER BARK                                              | WHITE / BROWN                                          | 5-1/4" X 3-1/2"        |

**MASONRY** 

CALCULATION