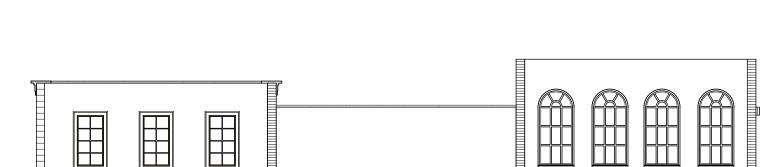

## 3 EXTERIOR ELEVATION - HOME SAFETY (SOUTH)





### **6** EXTERIOR ELEVATION - FACADE (SOUTH) 1/8" = 1'-0"







#### EXTERIOR ELEVATION -





# EXTERIOR ELEVATION - HOME SAFETY (NORTH) 1/8" = 1'-0"



### **5** EXTERIOR ELEVATION - FACADE (NORTH)

COPPELL THEATER

3 4







| MATERIAL LEGEND - LIFE SAFETY PARK |                                    |                     |                                                                        |                                                        |                        |
|------------------------------------|------------------------------------|---------------------|------------------------------------------------------------------------|--------------------------------------------------------|------------------------|
| #                                  | MATERIAL