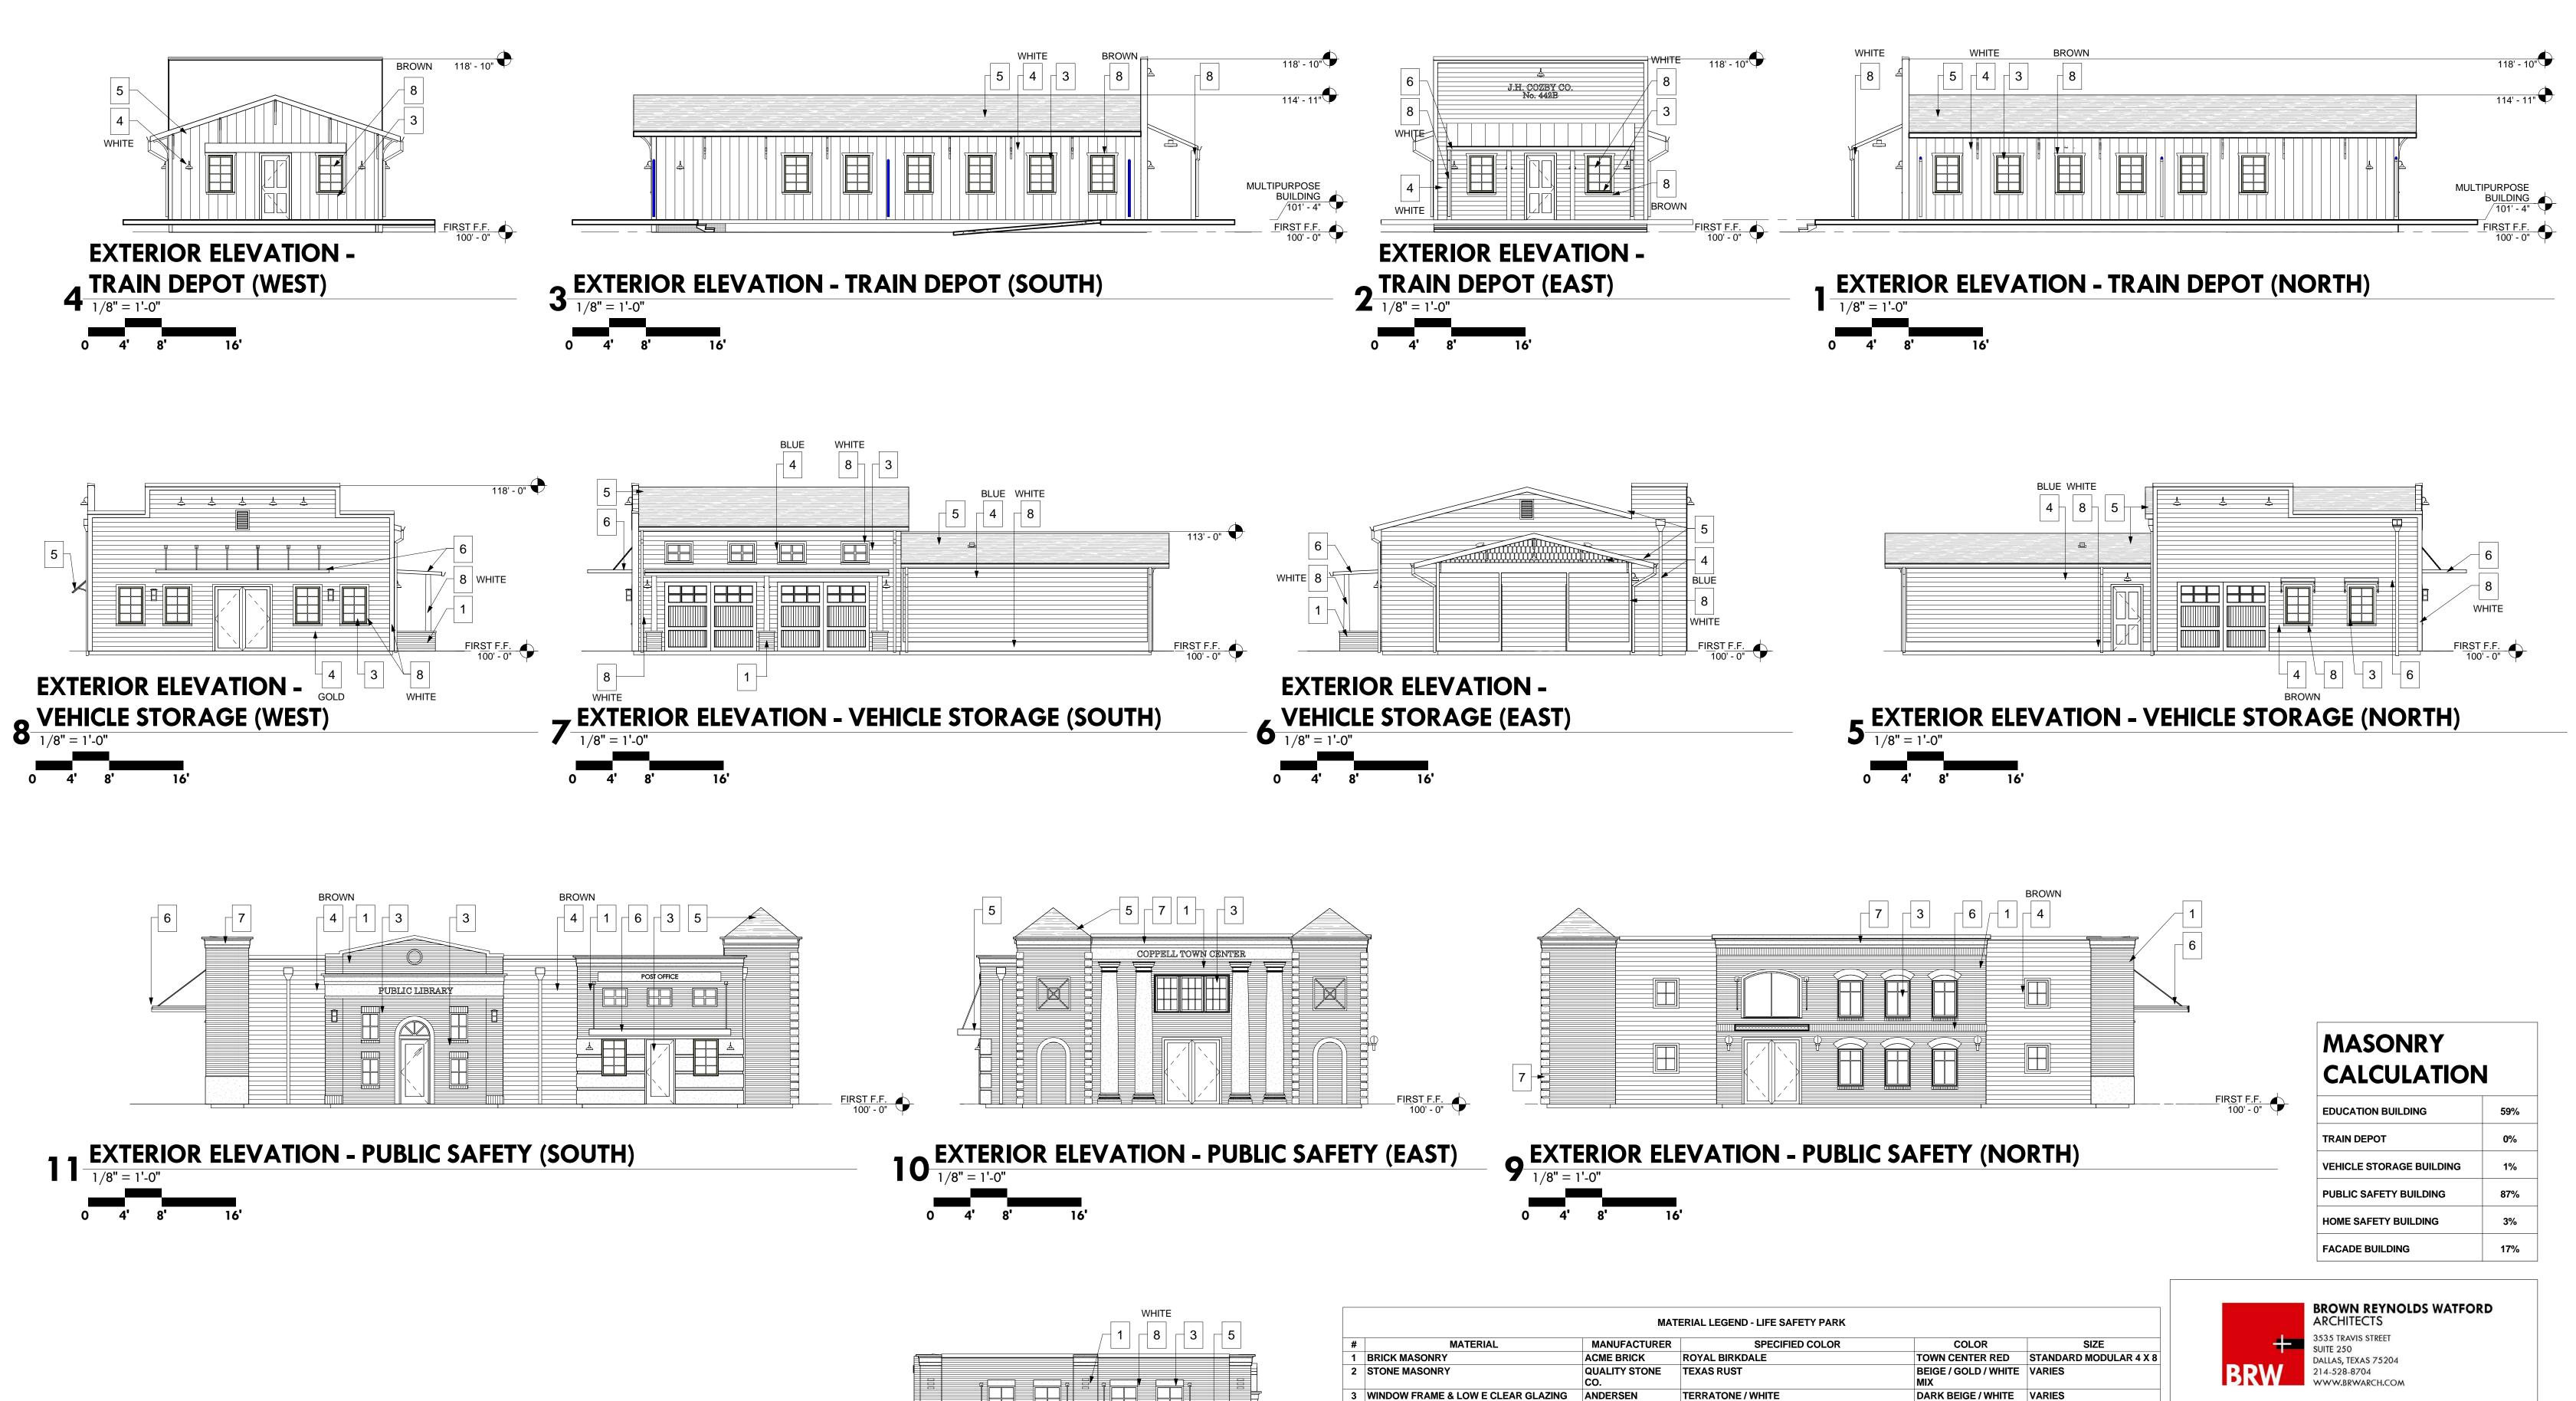

## 3 EXTERIOR ELEVATION - HOME SAFETY (SOUTH)

### **6** EXTERIOR ELEVATION - FACADE (SOUTH) 1/8" = 1'-0"

#### EXTERIOR ELEVATION -

# EXTERIOR ELEVATION - HOME SAFETY (NORTH) 1/8" = 1'-0"

### **5** EXTERIOR ELEVATION - FACADE (NORTH)

COPPELL THEATER

3 4

| MATERIAL LEGEND - LIFE SAFETY PARK |                                    |                     |                                                                        |                                                        |                        |
|------------------------------------|------------------------------------|---------------------|------------------------------------------------------------------------|--------------------------------------------------------|------------------------|
| #                                  | MATERIAL                           | MANUFACTURER        | SPECIFIED COLOR                                                        | COLOR                                                  | SIZE                   |
| 1                                  | BRICK MASONRY                      | ACME BRICK          | ROYAL BIRKDALE                                                         | TOWN CENTER RED                                        | STANDARD MODULAR 4 X 8 |
| 2                                  | STONE MASONRY                      | QUALITY STONE CO.   | TEXAS RUST                                                             | BEIGE / GOLD / WHITE MIX                               | VARIES                 |
| 3                                  | WINDOW FRAME & LOW E CLEAR GLAZING | ANDERSEN<br>WINDOWS | TERRATONE / WHITE                                                      | DARK BEIGE / WHITE                                     | VARIES                 |
| 4                                  | FIBER CEMENT SIDING                | JAMES HARDIE        | ARTIC WHITE, TIMBER BARK, LIGHT MIST,<br>HEATHERED MOSS, BOOTHBAY BLUE | WHITE, BROWN, LIGHT<br>BLUE, LIGHT GREEN,<br>DARK BLUE | 4" WIDE                |
| 5                                  | ROOF SHINGLES                      | CERTAINTEED         | COLONIAL SLATE                                                         | DARK GREY                                              | 13-1/4" X 39-3/8"      |
| 6                                  | STANDING SEAM METAL ROOF           | BERRIDGE            | DARK BRONZE                                                            | DARK BROWN                                             | VARIES                 |
| 7                                  | CAST STONE                         | -                   | -                                                                      | LIGHT BEIGE                                            | VARIES                 |
| 8                                  | FIBER CEMENT TRIM                  | JAMES HARDIE        | ARTIC WHITE / TIMBER BARK                                              | WHITE / BROWN                                          | 5-1/4" X 3-1/2"        |

**MASONRY** 

CALCULATION