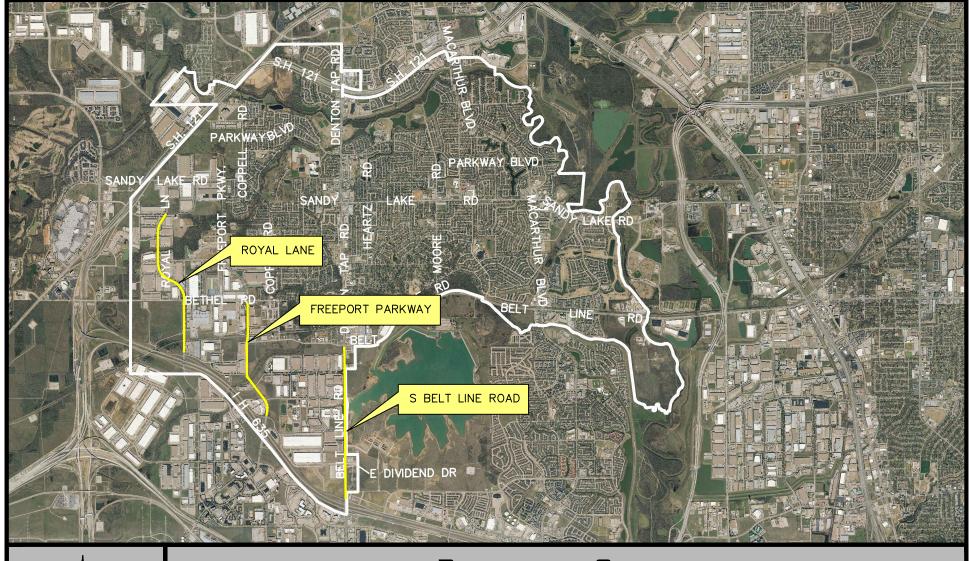

## PROPOSED STREET RECONSTRUCTION DESIGN

Created on: 7 April 2015 by Scott Latta
S:\CAD\In\_Design\MISC EXHIBITS\dwg\EXHIBITS 2015.dwg \RFQ 3 STREETS

AREA OF PROPOSED STREET RECONSTRUCTION DESIGN

## PROPOSED STREET RECONSTRUCTION DESIGN

Created on: 7 April 2015 by Scott Latta S:\CAD\ln\_Design\MISC EXHIBITS\dwg\EXHIBITS 2015.dwg \RFQ 3 STREETS

Created in CIVIL3D

AREA OF PROPOSED STREET RECONSTRUCTION DESIGN