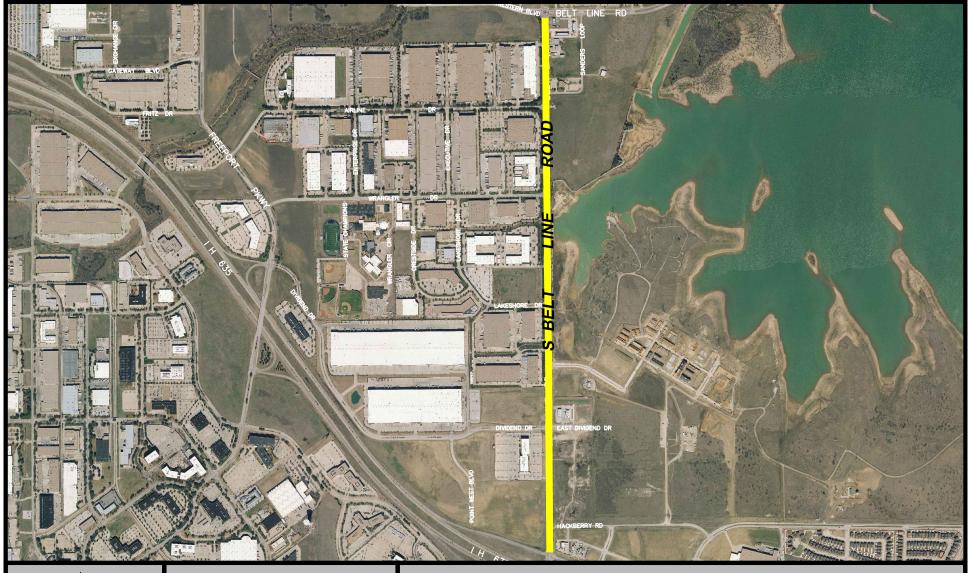

## PROPOSED STREET RECONSTRUCTION DESIGN

Created on: 7 April 2015 by Scott Latta S:\CAD\ln\_Design\MISC EXHIBITS\dwg\EXHIBITS 2015.dwg \RFQ 3 STREETS

Created in CIVIL3D

AREA OF PROPOSED STREET RECONSTRUCTION DESIGN

## PROPOSED STREET RECONSTRUCTION DESIGN

Created on: 7 April 2015 by Scott Latta S:\CAD\ln\_Design\MISC EXHIBITS\dwg\EXHIBITS 2015.dwg \RFQ 3 STREETS

Created in CIVIL3D