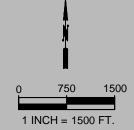

## PROPOSED STREET RECONSTRUCTION DESIGN

Created on: 7 April 2015 by Scott Latta S:\CAD\ln\_Design\MISC EXHIBITS\dwg\EXHIBITS 2015.dwg \RFQ 3 STREETS

Created in CIVIL3D

AREA OF PROPOSED STREET RECONSTRUCTION DESIGN

## PROPOSED STREET RECONSTRUCTION DESIGN

Created on: 7 April 2015 by Scott Latta S:\CAD\ln\_Design\MISC EXHIBITS\dwg\EXHIBITS 2015.dwg \RFQ 3 STREETS

Created in CIVIL3D