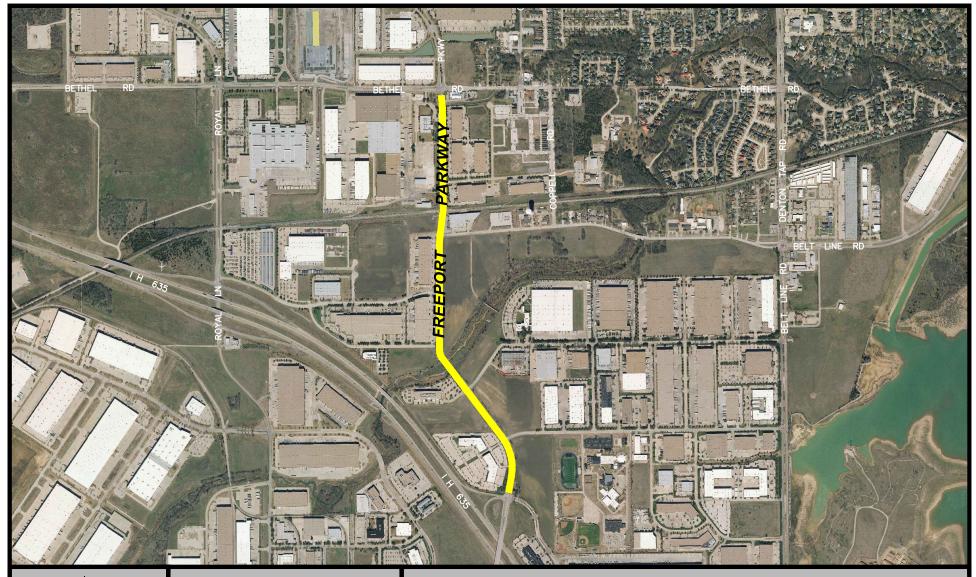

## PROPOSED STREET RECONSTRUCTION DESIGN

Created on: 7 April 2015 by Scott Latta
S:\CAD\In\_Design\MISC EXHIBITS\dwg\EXHIBITS 2015.dwg \RFQ 3 STREETS

AREA OF PROPOSED STREET RECONSTRUCTION DESIGN

## PROPOSED STREET RECONSTRUCTION DESIGN

Created on: 7 April 2015 by Scott Latta S:\CAD\ln\_Design\MISC EXHIBITS\dwg\EXHIBITS 2015.dwg \RFQ 3 STREETS

Created in CIVIL3D

AREA OF PROPOSED STREET RECONSTRUCTION DESIGN