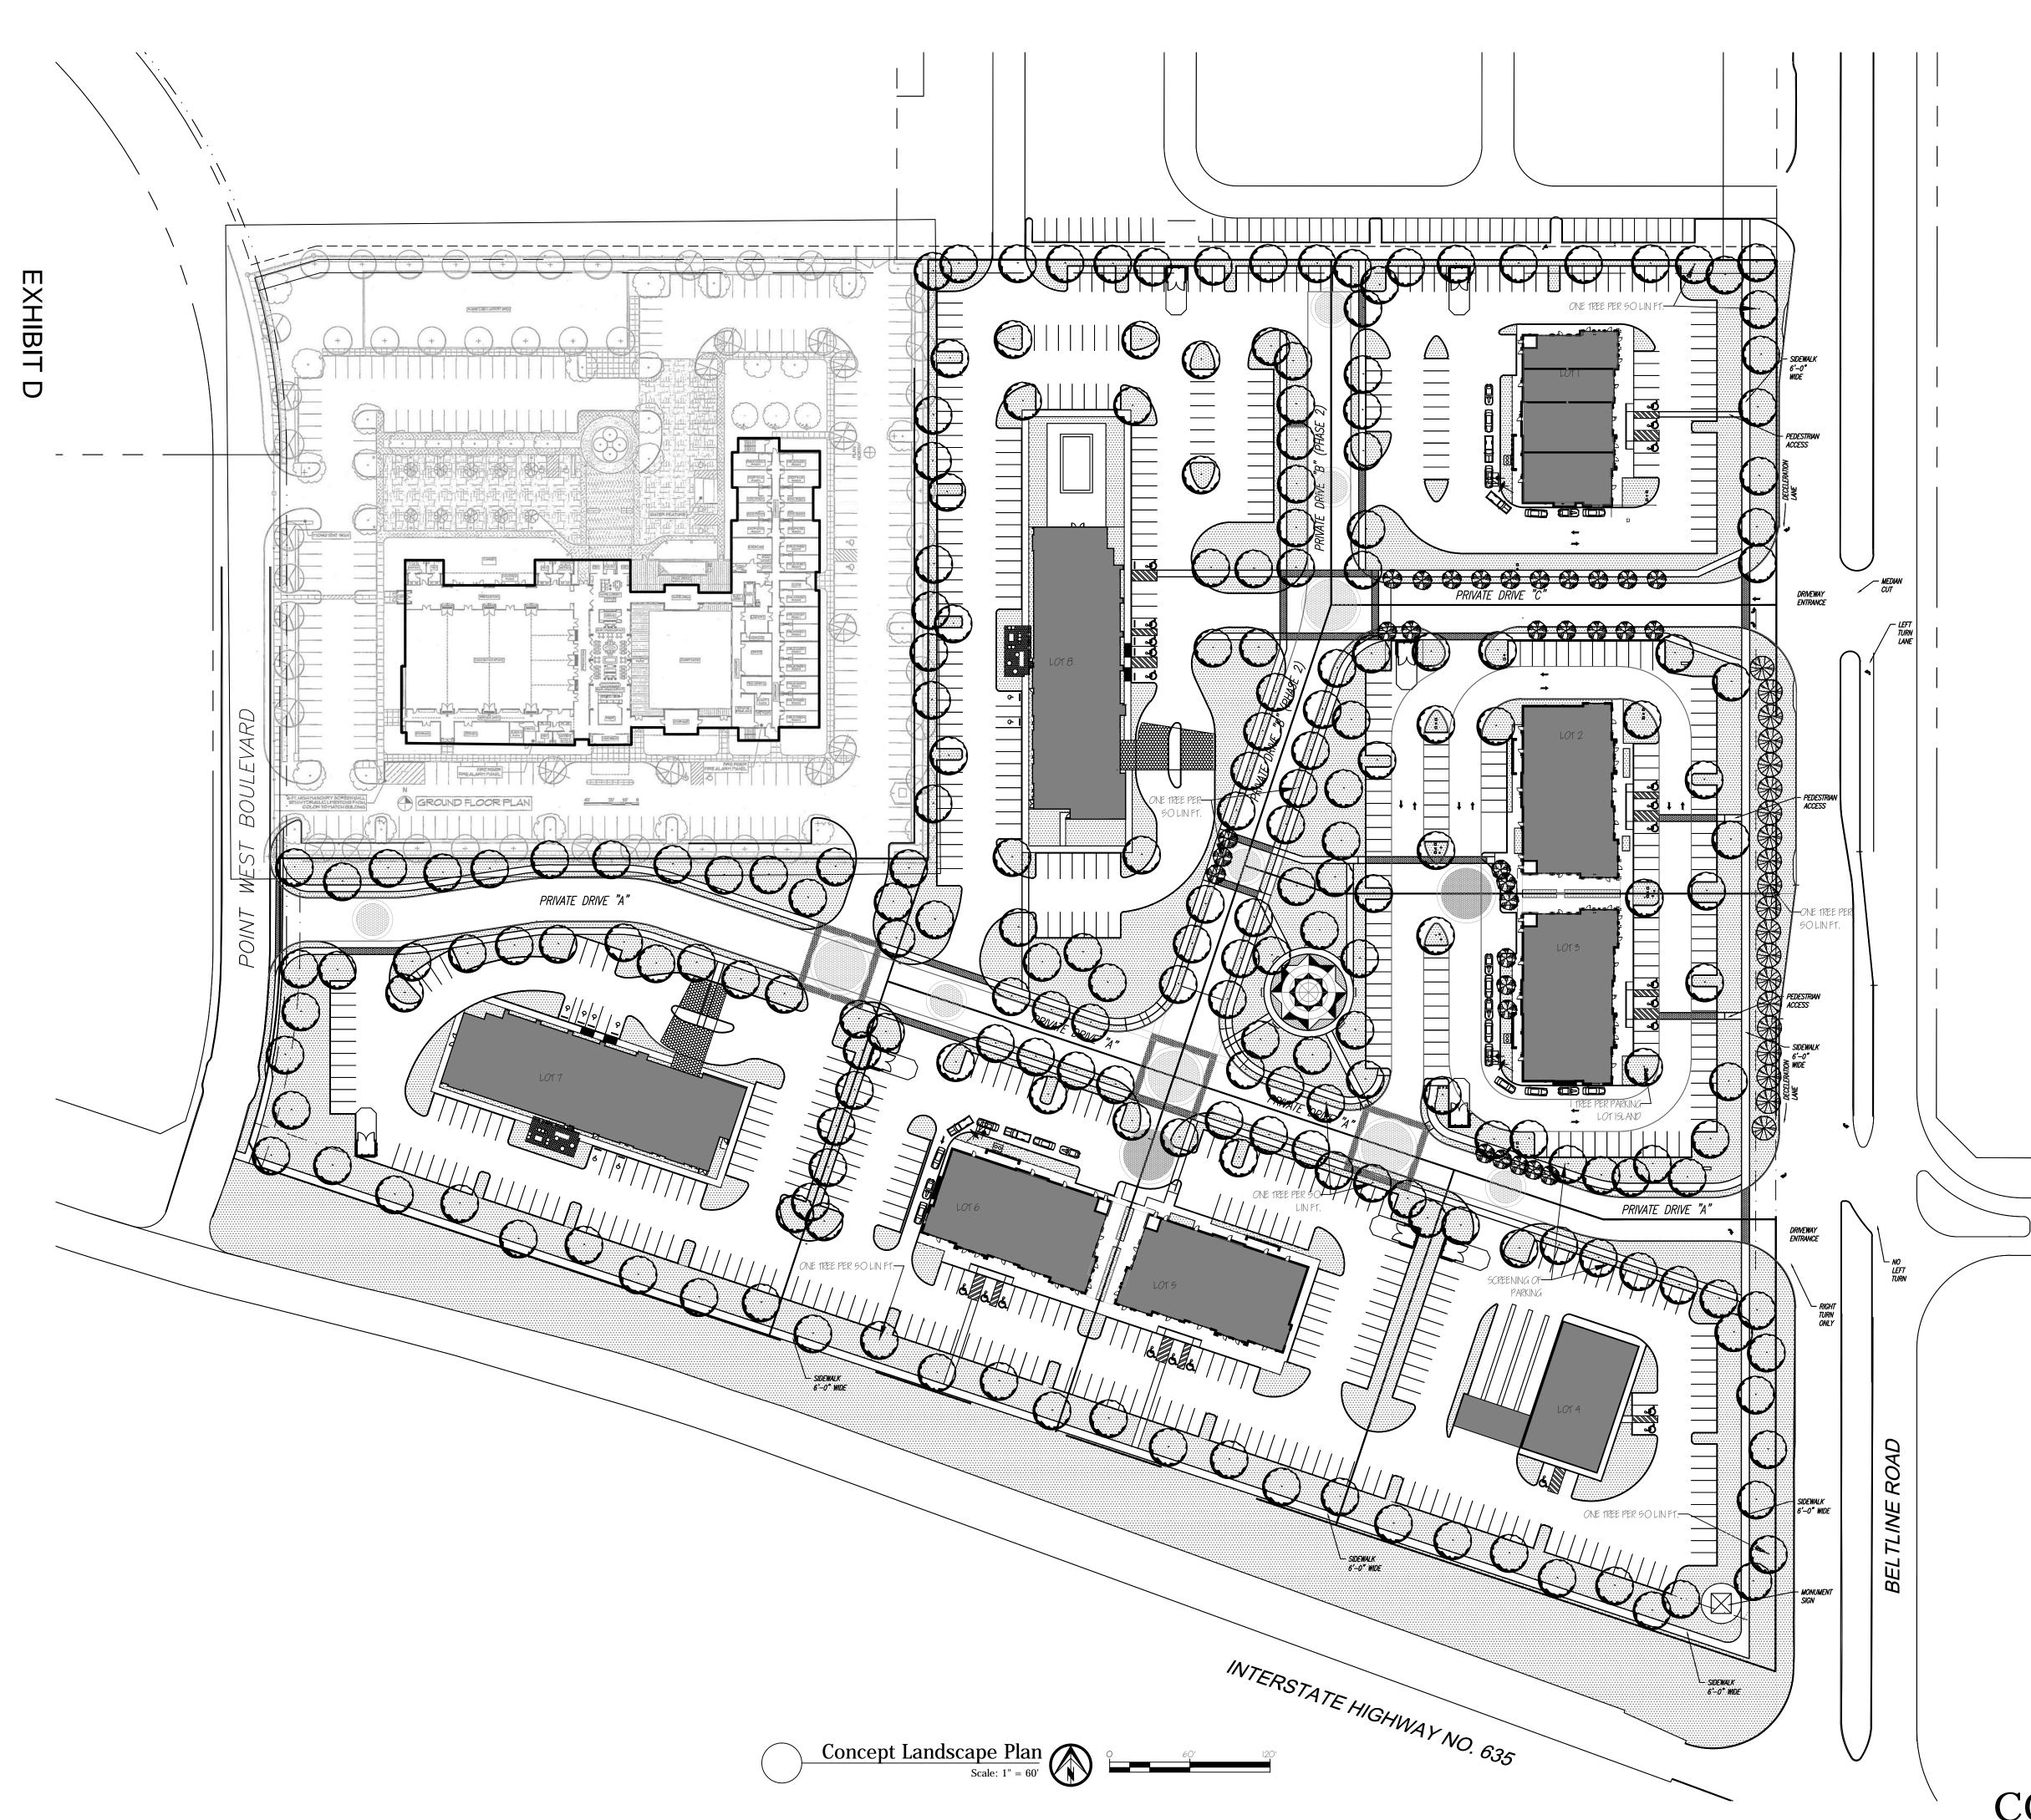

#### **Landscaping Requirements**

CITY OF COPPELL LANDSCAPE REQUIREMENTS ARTICLE 34. LANDSCAPE REGULATIONS SEC. 12-34

#### **Irrigation Requirements**

## **Site Location**

PD- 221R3R-HC CONCEPT LANDSCAPE PLAN

CITY OF COPPELL PLANNING & ZONING 255 PARKWAY BLVD. PO BOX 9478 COPPELL, TX 75019

NO EXISTING TREES ON SITE.

SYSTEM DESIGNED AND INSTALLED ACCORDING TO TCEQ LAWS AND REGULATIONS PROVIDING FOR 100% COVERAGE ON ALL LANDSCAPE AND TURF. THE SYSTEM SHALL INCLUDE A FREEZE-RAIN SENSOR.

VACANT TRACT 757,425 SF 17.3881

AREA OF MINIMAL FLOOD HAZARD

(214) 551-0921 APALACIOS@SUNHOLDINGS.NET ARMANDO LOPEZ

ALOPEZ@SUNHOLDINGS.NET

PO BOX 834326 RICHARDSON, TEXAS 750803 CAROL FELDMAN 972 980-1730