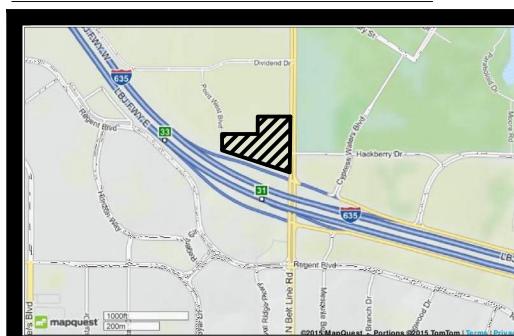

These drawings have been prepared by or under the supervision of Carol Feldman,

Registered Landscape Architect #2080, Licensed Irrigator

SITE
LOT 1 BLOCK C
DUKE LESLEY ADDITION
DIVIDEND DRIVE & POINT WEST

VACANT TRACT 757,425 SF 17.3881

AREA OF MINIMAL FLOOD HAZARD

(214) 551-0921 APALACIOS@SUNHOLDINGS.NET ARMANDO LOPEZ

ALOPEZ@SUNHOLDINGS.NET

PO BOX 834326 RICHARDSON, TEXAS 750803 CAROL FELDMAN 972 980-1730

CAROL@FELDMANDESIGN.COM

LANDSCAPE ARCHITECT FELDMAN DESIGN STUDIOS

LI #20245

BOULEVARD

INST. #20070240528 D.R.D.C.T.

AS SURVEYED

FEMA MAP

SEPTEMBER 2015