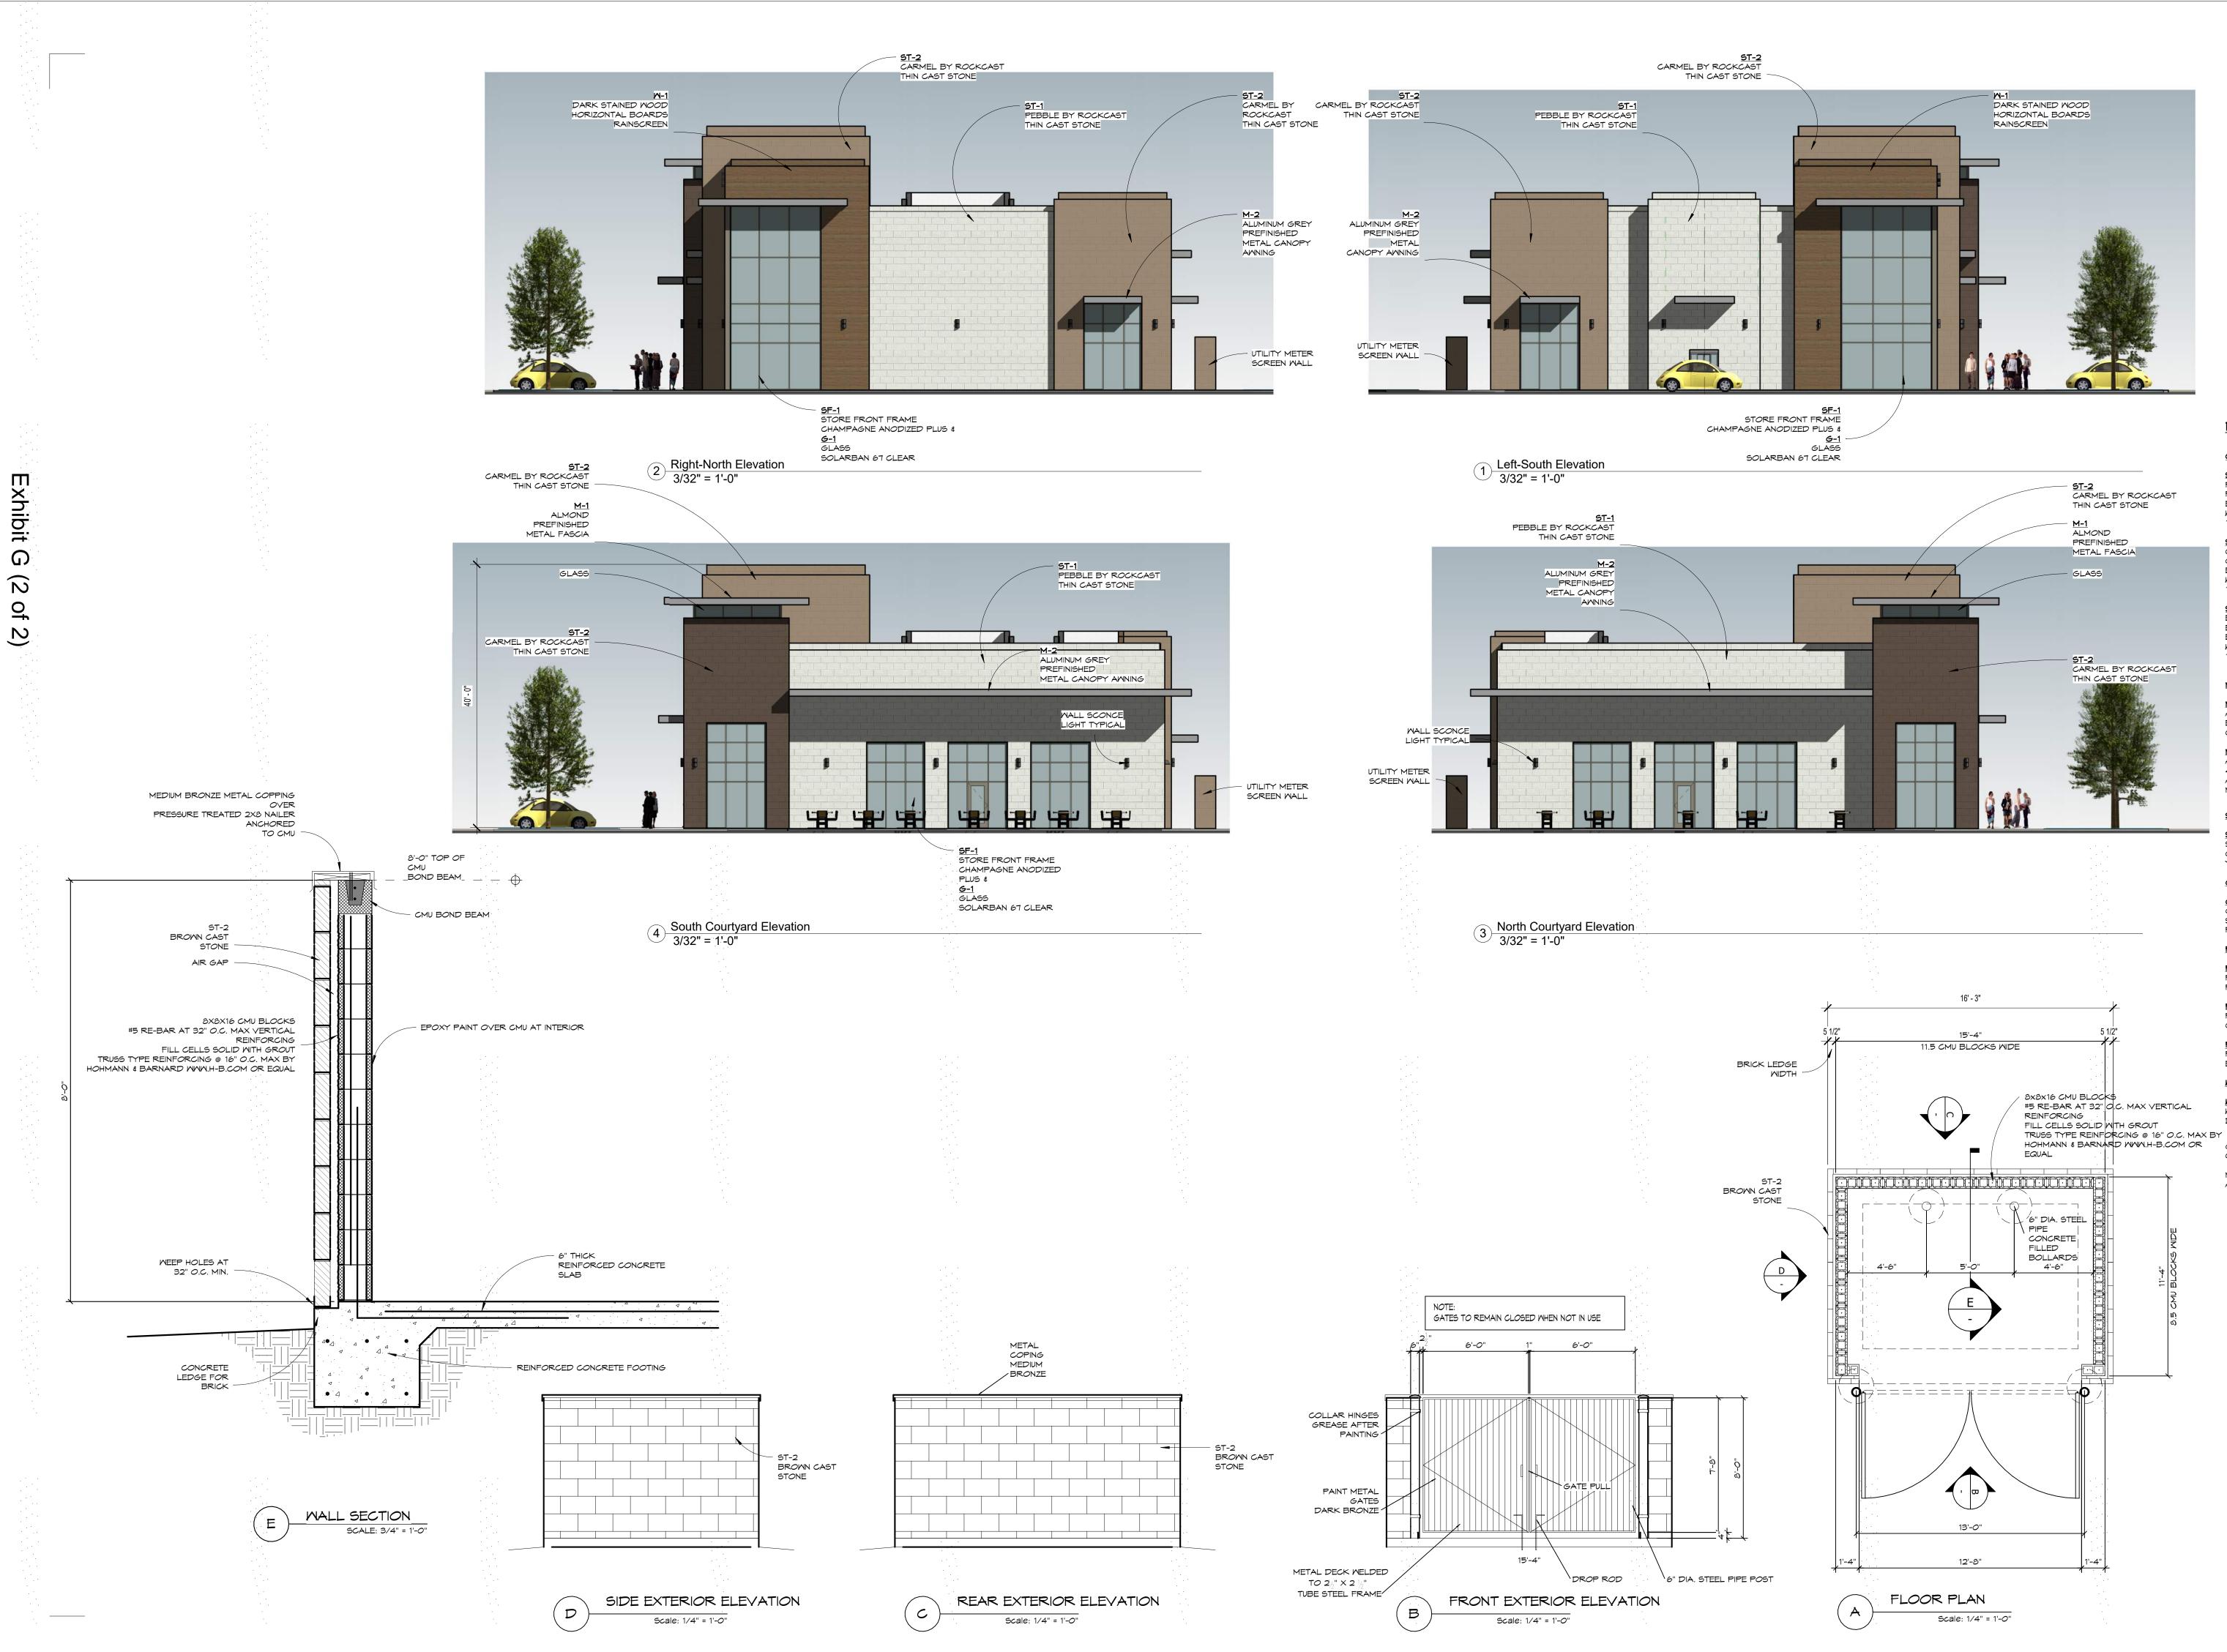

xhibit

G

 $\overline{\phantom{a}}$ 

Of

2)

<u>GLASS</u> <u>G-1</u> GLASS

SOLARBAN 67 CLEAR PPG <u>PAINT</u> <u>**P-1**</u> PAINT -

PEBBLE BY ROCKCAST <u>**P-2**</u> PAINT-

CARMEL BY ROCKCAST

<u>**P-3**</u> PAINT-BROWNSTONE BY ROCKCAST

MOOD

<u>M-1</u> WOOD RAINSCREEN DARK STAIN

GROUT / MORTAR TO MATCH ADJACENT CASTSTONE

METAL DOORS TO BE PAINTED TO MATCH ADJACENT CASTSTONE

| No.                             | Description                                           | Date                             |
|---------------------------------|-------------------------------------------------------|----------------------------------|
|                                 |                                                       |                                  |
|                                 |                                                       |                                  |
|                                 | · · ·                                                 |                                  |
|                                 |                                                       |                                  |
|                                 | ·                                                     |                                  |
|                                 | · · · · · · · · · · · · · · · · · · ·                 |                                  |
|                                 |                                                       |                                  |
|                                 |                                                       |                                  |
|                                 |                                                       |                                  |
|                                 | Sun Holding                                           | S                                |
|                                 |                                                       |                                  |
| Point                           | . West Devel                                          | oomen                            |
|                                 | : West Devel                                          | -                                |
|                                 | : Mest Devel<br>5 & Beltline Cop                      | -                                |
|                                 |                                                       | -                                |
| 1-63                            | 5 & Beltline Cop                                      | pell, TX                         |
| 1-63                            |                                                       | pell, TX                         |
| 1-63                            | 5 & Beltline Cop                                      | pell, TX                         |
| 1-63!                           | 5 # Beltline Cop                                      | ре॥, тх<br><b>15</b>             |
| I-63                            | 5 & Beltline Cop<br>Elevation                         | 1 <b>5</b>                       |
| 1-63!                           | 5 # Beltline Cop                                      | 1 <b>5</b>                       |
| I-63                            | 5 & Beltline Cop<br>Elevation                         | 1402<br>140:34 A                 |
| I-63<br>I<br>Project nu<br>Date | 5 & Beltline Cop<br>Elevation<br>Imber<br>2/24/2016 9 | 1 <b>9</b><br>1 <b>9</b><br>1402 |

Scale

As indicated