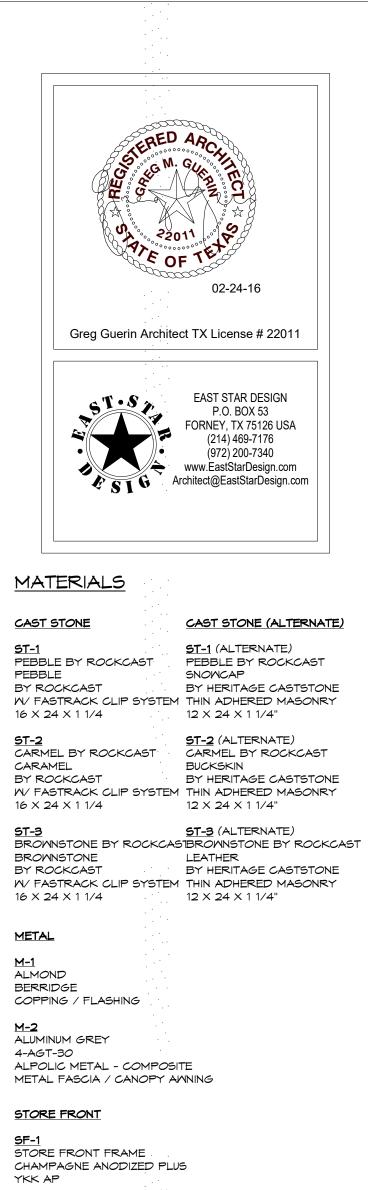

xhibit

G

 $\overline{\phantom{a}}$ 

Of

2)

<u>GLASS</u> <u>G-1</u> GLASS

SOLARBAN 67 CLEAR PPG <u>PAINT</u> <u>**P-1**</u> PAINT -

PEBBLE BY ROCKCAST <u>**P-2**</u> PAINT-

CARMEL BY ROCKCAST

<u>**P-3**</u> PAINT-BROWNSTONE BY ROCKCAST

MOOD

<u>M-1</u> WOOD RAINSCREEN DARK STAIN

GROUT / MORTAR TO MATCH ADJACENT CASTSTONE

METAL DOORS TO BE PAINTED TO MATCH ADJACENT CASTSTONE

| No.                             | Description                                           | Date                             |
|---------------------------------|-------------------------------------------------------|----------------------------------|
|                                 |                                                       |                                  |
|                                 |                                                       |                                  |
|                                 | · · ·                                                 |                                  |
|                                 |                                                       |                                  |
|                                 | ·                                                     |                                  |
|                                 | · · · · · · · · · · · · · · · · · · ·                 |                                  |
|                                 |                                                       |                                  |
|                                 |                                                       |                                  |
|                                 |                                                       |                                  |
|                                 | Sun Holding                                           | S                                |
|                                 |                                                       |                                  |
| Point                           | . West Devel                                          | oomen                            |
|                                 | : West Devel                                          | -                                |
|                                 | : Mest Devel<br>5 & Beltline Cop                      | -                                |
|                                 |                                                       | -                                |
| 1-63                            | 5 & Beltline Cop                                      | pell, TX                         |
| 1-63                            |                                                       | pell, TX                         |
| 1-63                            | 5 & Beltline Cop                                      | pell, TX                         |
| 1-63!                           | 5 # Beltline Cop                                      | ре॥, тх<br><b>15</b>             |
| I-63                            | 5 & Beltline Cop<br>Elevation                         | 1 <b>5</b>                       |
| 1-63!                           | 5 # Beltline Cop                                      | 1 <b>5</b>                       |
| I-63                            | 5 & Beltline Cop<br>Elevation                         | 1402<br>140:34 A                 |
| I-63<br>I<br>Project nu<br>Date | 5 & Beltline Cop<br>Elevation<br>Imber<br>2/24/2016 9 | 1 <b>9</b><br>1 <b>9</b><br>1402 |