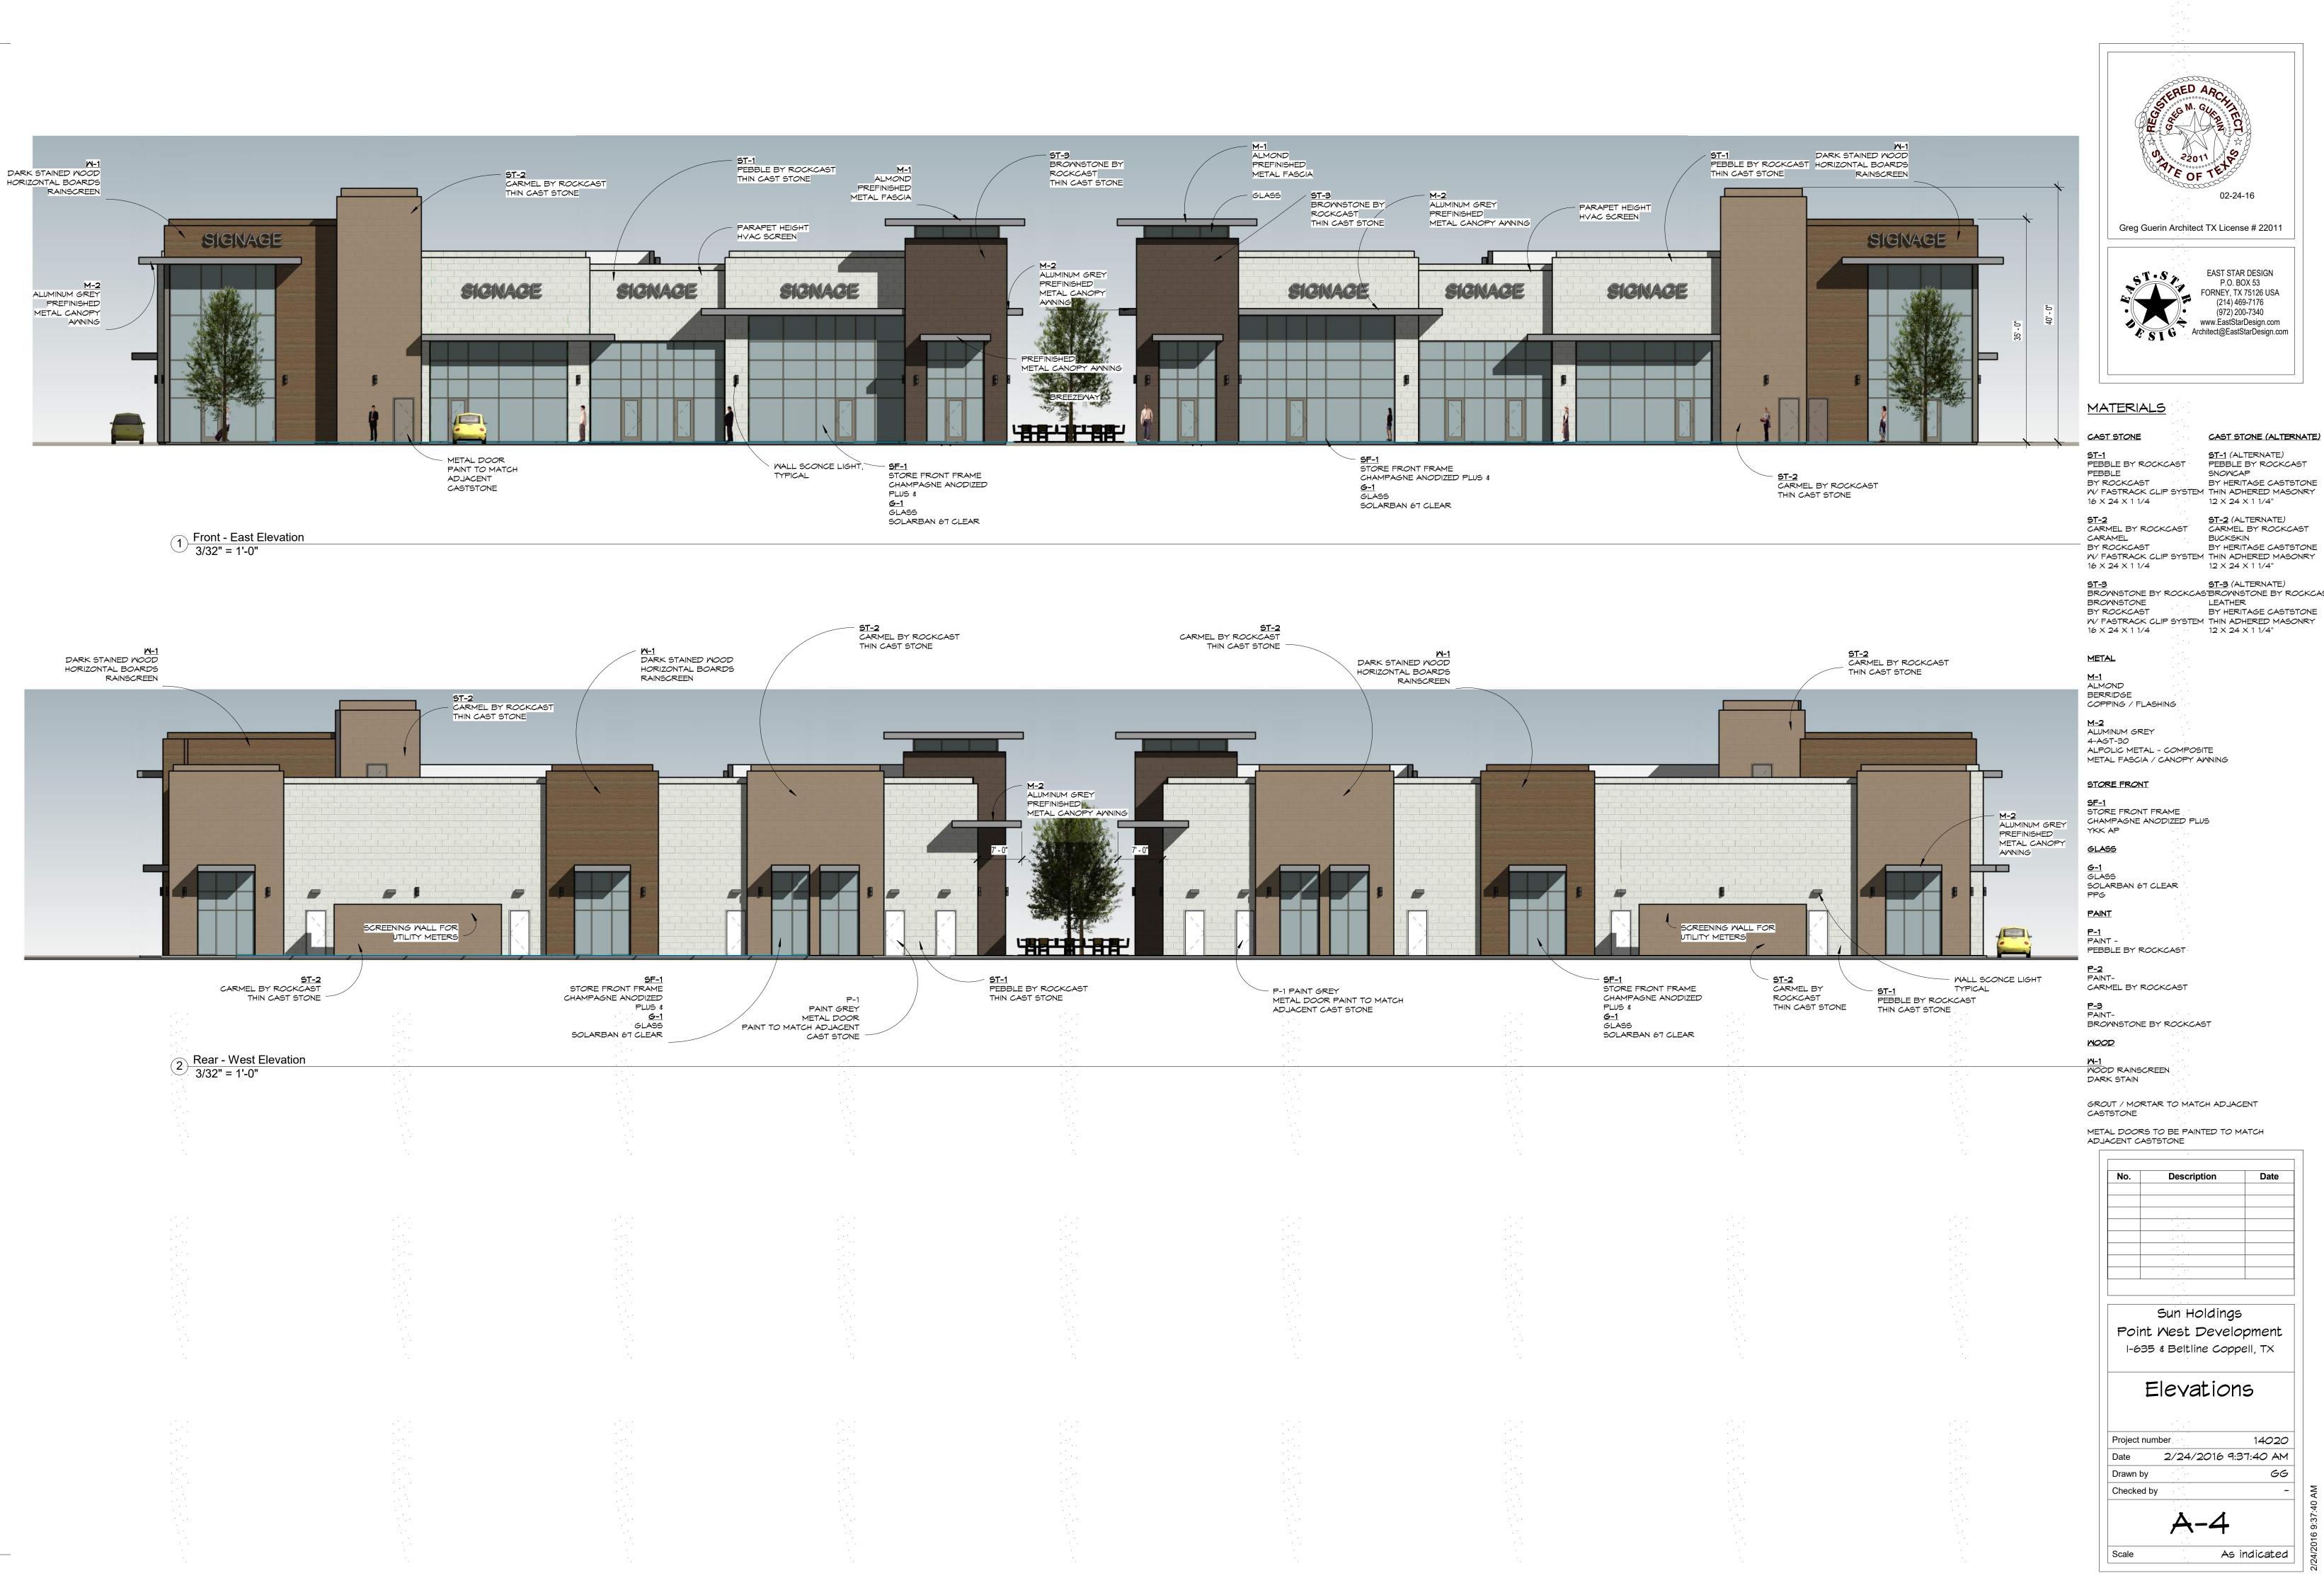

xhibit

G

 $\overline{\phantom{a}}$ 

Of

2)

<u>GLASS</u> <u>G-1</u> GLASS

SOLARBAN 67 CLEAR PPG <u>PAINT</u> <u>**P-1**</u> PAINT -

PEBBLE BY ROCKCAST <u>**P-2**</u> PAINT-

CARMEL BY ROCKCAST

<u>**P-3**</u> PAINT-BROWNSTONE BY ROCKCAST

MOOD

<u>M-1</u> WOOD RAINSCREEN DARK STAIN

GROUT / MORTAR TO MATCH ADJACENT CASTSTONE

METAL DOORS TO BE PAINTED TO MATCH ADJACENT CASTSTONE

| No.                             | Description                                           | Date                             |
|---------------------------------|-------------------------------------------------------|----------------------------------|
|                                 |                                                       |                                  |
|                                 |                                                       |                                  |
|                                 | · · ·                                                 |                                  |
|                                 |                                                       |                                  |
|                                 | ·                                                     |                                  |
|                                 | · · · · · · · · · · · · · · · · · · ·                 |                                  |
|                                 |                                                       |                                  |
|                                 |                                                       |                                  |
|                                 |                                                       |                                  |
|                                 | Sun Holding                                           | S                                |
|                                 |                                                       |                                  |
| Point                           | . West Devel                                          | oomen                            |
|                                 | : West Devel                                          | -                                |
|                                 | : Mest Devel<br>5 & Beltline Cop                      | -                                |
|                                 |                                                       | -                                |
| 1-63                            | 5 & Beltline Cop                                      | pell, TX                         |
| 1-63                            |                                                       | pell, TX                         |
| 1-63                            | 5 & Beltline Cop                                      | pell, TX                         |
| 1-63!                           | 5 # Beltline Cop                                      | ре॥, тх<br><b>15</b>             |
| I-63                            | 5 & Beltline Cop<br>Elevation                         | 1 <b>5</b>                       |
| 1-63!                           | 5 # Beltline Cop                                      | 1 <b>5</b>                       |
| I-63                            | 5 & Beltline Cop<br>Elevation                         | 1402<br>140:34 A                 |
| I-63<br>I<br>Project nu<br>Date | 5 & Beltline Cop<br>Elevation<br>Imber<br>2/24/2016 9 | 1 <b>9</b><br>1 <b>9</b><br>1402 |

Scale

As indicated