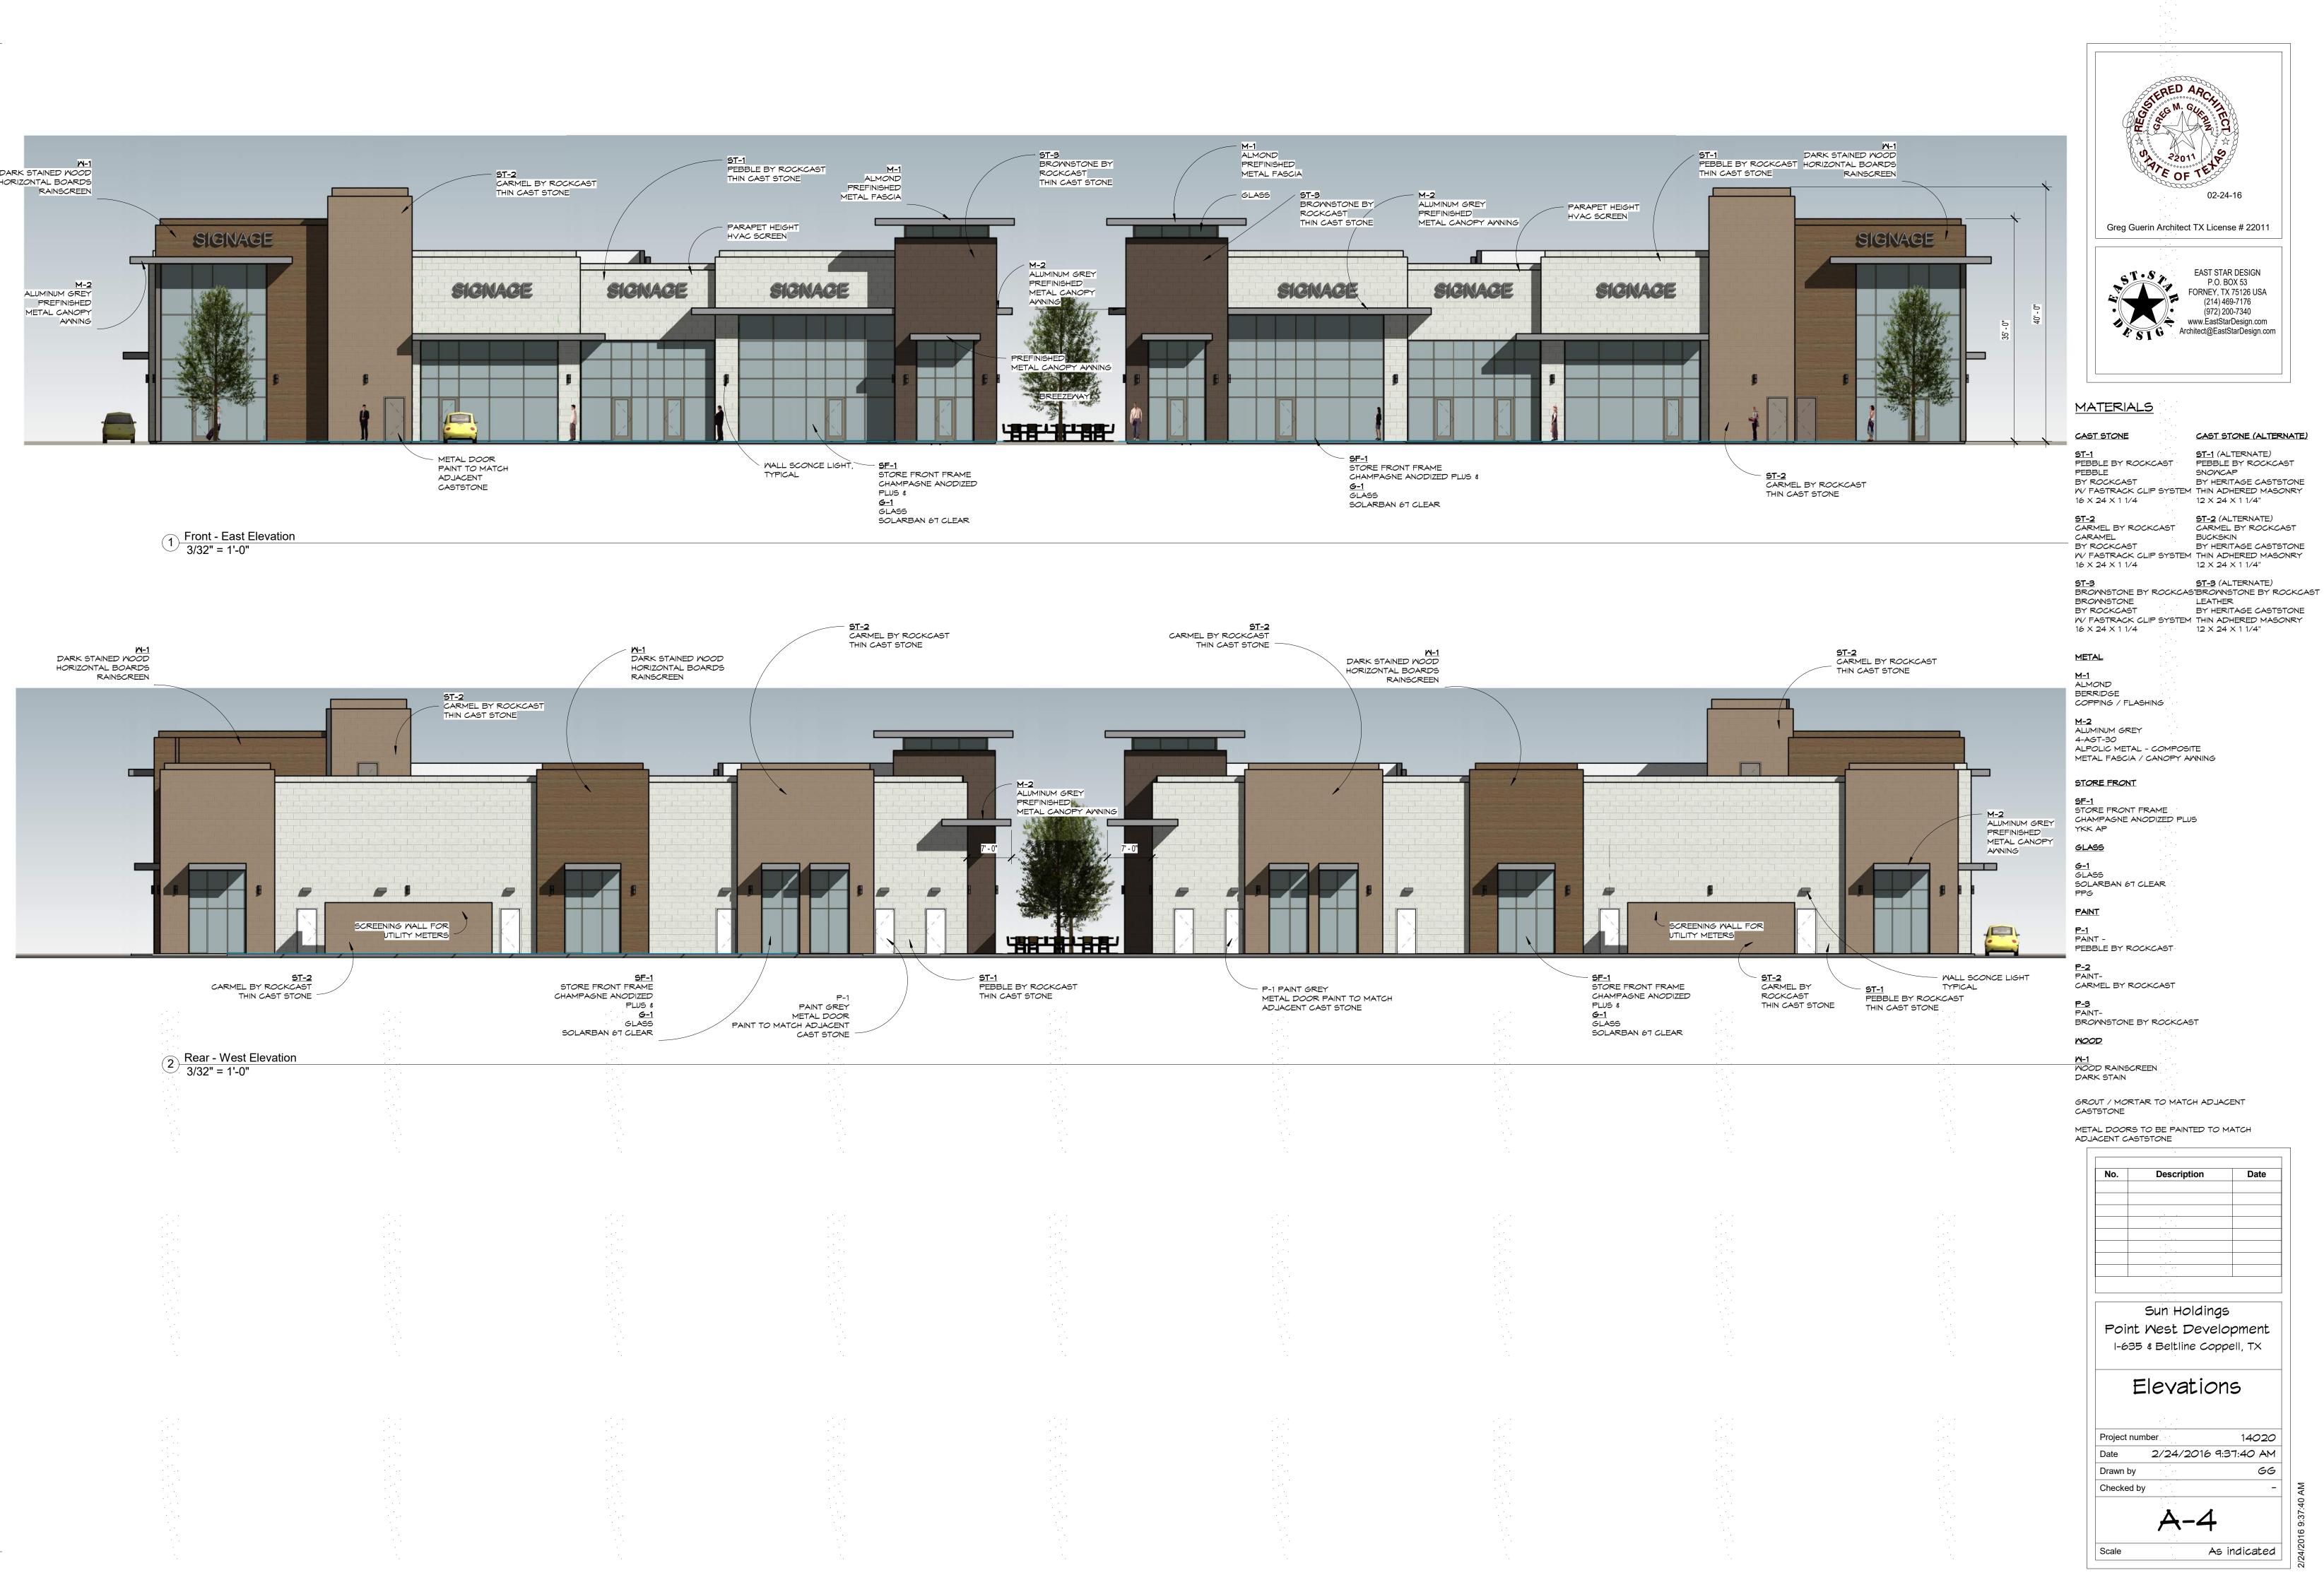

xhibit

G

 $\overline{\phantom{a}}$ 

Of

2)

<u>GLASS</u> <u>G-1</u> GLASS

SOLARBAN 67 CLEAR PPG <u>PAINT</u> <u>**P-1**</u> PAINT -

PEBBLE BY ROCKCAST <u>**P-2**</u> PAINT-

CARMEL BY ROCKCAST

<u>**P-3**</u> PAINT-BROWNSTONE BY ROCKCAST

MOOD

<u>M-1</u> WOOD RAINSCREEN DARK STAIN

GROUT / MORTAR TO MATCH ADJACENT CASTSTONE

METAL DOORS TO BE PAINTED TO MATCH ADJACENT CASTSTONE

| No.                             | Description                                           | Date                             |
|---------------------------------|-------------------------------------------------------|----------------------------------|
|                                 |                                                       |                                  |
|                                 |                                                       |                                  |
|                                 | · · ·                                                 |                                  |
|                                 |                                                       |                                  |
|                                 | ·                                                     |                                  |
|                                 | · · · · · · · · · · · · · · · · · · ·                 |                                  |
|                                 |                                                       |                                  |
|                                 |                                                       |                                  |
|                                 |                                                       |                                  |
|                                 | Sun Holding                                           | S                                |
|                                 |                                                       |                                  |
| Point                           | . West Devel                                          | oomen                            |
|                                 | : West Devel                                          | -                                |
|                                 | : Mest Devel<br>5 & Beltline Cop                      | -                                |
|                                 |                                                       | -                                |
| 1-63                            | 5 & Beltline Cop                                      | pell, TX                         |
| 1-63                            |                                                       | pell, TX                         |
| 1-63                            | 5 & Beltline Cop                                      | pell, TX                         |
| 1-63!                           | 5 # Beltline Cop                                      | ре॥, тх<br><b>15</b>             |
| I-63                            | 5 & Beltline Cop<br>Elevation                         | 1 <b>5</b>                       |
| 1-63!                           | 5 # Beltline Cop                                      | 1 <b>5</b>                       |
| I-63                            | 5 & Beltline Cop<br>Elevation                         | 1402<br>140:34 A                 |
| I-63<br>I<br>Project nu<br>Date | 5 & Beltline Cop<br>Elevation<br>Imber<br>2/24/2016 9 | 1 <b>9</b><br>1 <b>9</b><br>1402 |

Scale

As indicated