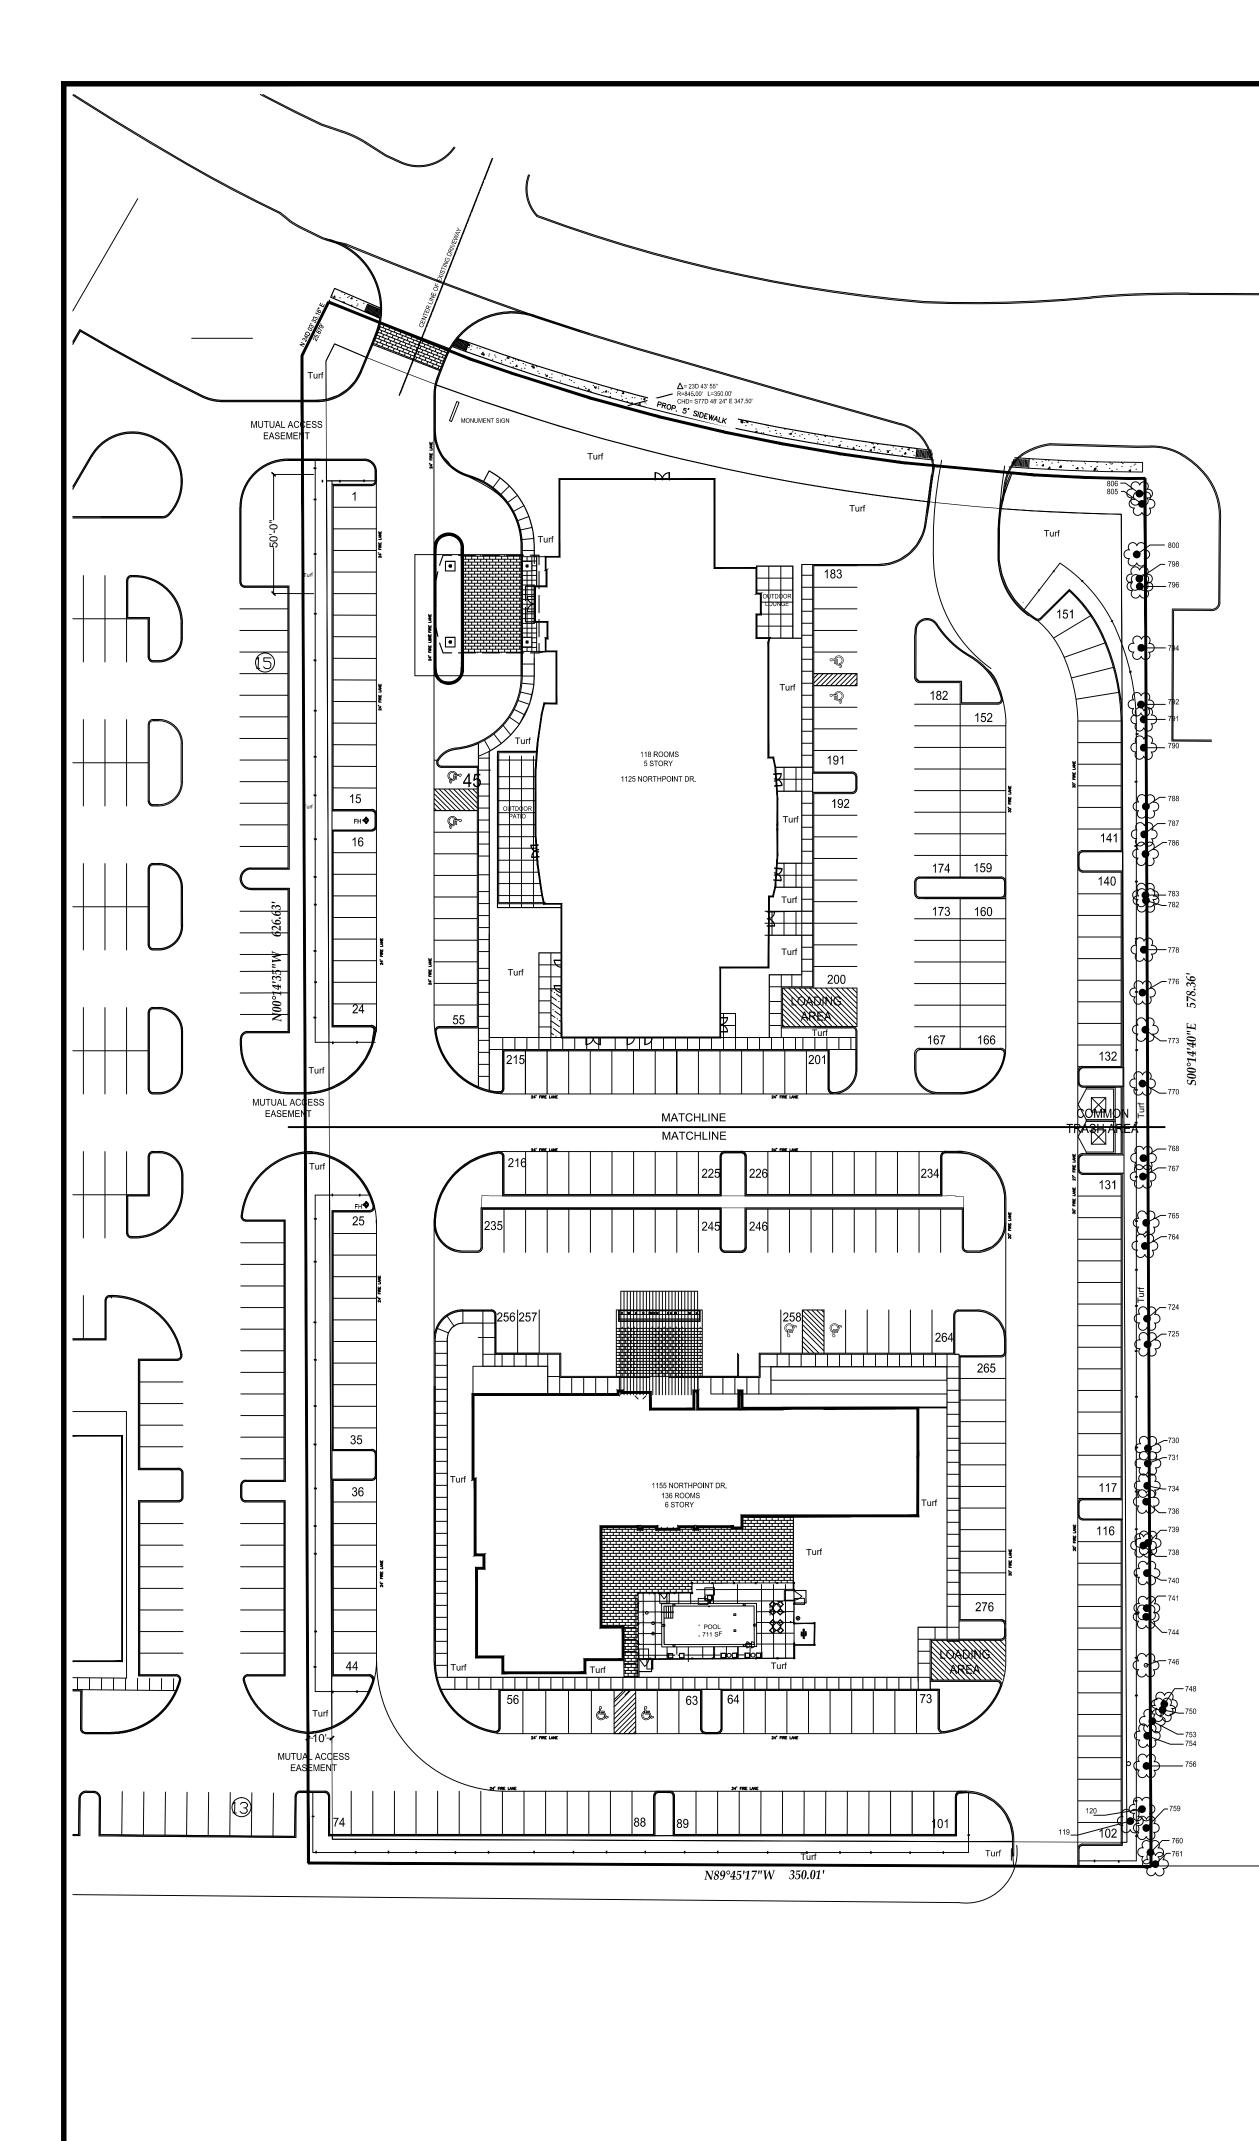

| Tree Survey Data Table |  |  |  |  |  |  |  |  |
|------------------------|--|--|--|--|--|--|--|--|
| Inches                 |  |  |  |  |  |  |  |  |

|     | Location Tree | Inches<br>Diameter |                      |                              |              | % Live | Save(+)   |
|-----|---------------|--------------------|----------------------|------------------------------|--------------|--------|-----------|
|     | Number        | (DBH)              | Species              | Canopy Points<br>9'<br>12'0' | Crown Class  | Crown  | Delete(-) |
| 1)  | 108           | 8                  | Cedar Elm            | 3'<br>6                      | Codominant   | 60     | Delete(-) |
| 2)  | 109           | 8                  | Cedar Elm            | 10' 3'<br>3'<br>0'           | Codom