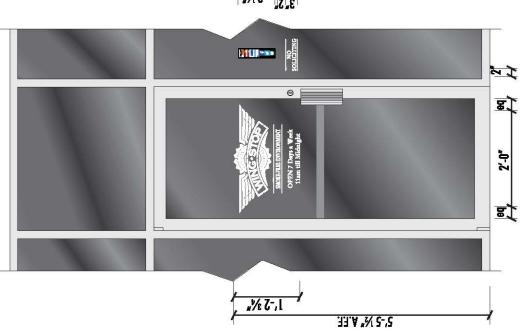

|                                             |



## Exhibit "D" 4 of 4