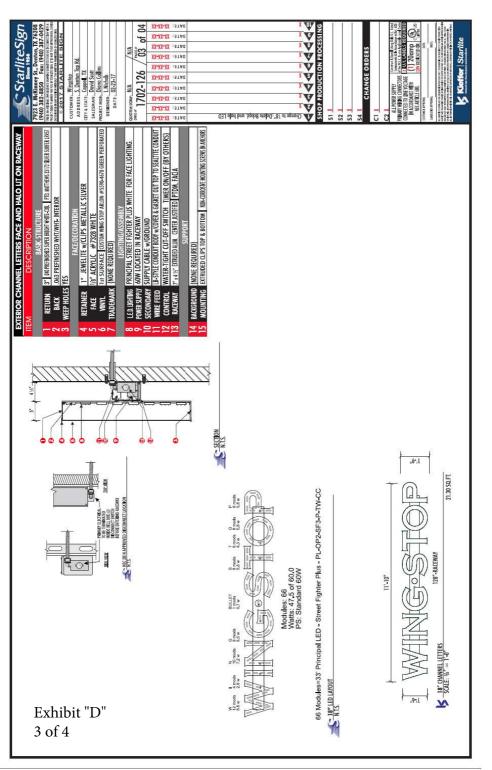

## Exhibit "D" 2 of 4

| 2.4 | StarliteSign                                                                                                               | <ul> <li>7923 E. McKinney St., Denton, TX 76208</li> <li>(940) 382-8850 Faz: (940) 387-0429</li> <li>mis s an ouenal une ure uses in connection with a pract reine runner prevent share the set of th</li></ul> | QUOTE#/JOB#- N/A /N/A /N/A OF 04 01 04 | XX.XX.XX       :9TAQ         XX.XX.XX       :9TAQ | Image: Signal and Image to 18%; Delete Bddgdd. and Image to 18%; Delete B ddgdd. and Image to 18%; Delete B ddgddd. and Image to 18%; Delete B ddgddd and Image to 18%; Delete B ddgdddd and Image to 18%; Delete B ddgdddd and Image to 18%; Delete B ddgddddd and Image to 18%; Delete B ddgddddd and Image to 18%; Delete B ddgddddd and Image to 18%; Delete B ddgddddddddddddddddddddddddddddddddd                                                                                                                                                                                                                                                                                                                                                                                                                                                                                                                                                                                                                                                                                                                                                                            | National Sign Numuricanians and Consultants |
|-----|----------------------------------------------------------------------------------------------------------------------------|------------------------------------------------------------------------------------------------------------------------------------------------------------------------------------------------------------------------------------------------------------------------------------------------------------------------------------------------------------------------------------------------------------------------------------------------------------------------------------------------------------------------------------------------------------------------------------------------------------------------------------------------------------------------------------------------------------------------------------------------------------------------------------------------------------------------------------------------------------------------------------------------------------------------------------------------------------------------------------------------------------------------------------------------------------------------------------------------------------------------------------------------------------------------------------------------------------------------------------------------------------------------------------------------------------------------------------------------------------------------------------------------------------------------------------------------------------------------------------------------------------------------------------------------------------------------------------------------------------------------------------------------------------------------------------------------------------------------------------------------------------------------------------------------------------------------------------------------------------------------------------------------------------------------------------------------------------------------------------------------------------------------------------------------------------------------------------------------------------------------------|----------------------------------------|------------------------------------------------------------------------------------------------------------------------------------------------------------------------------------------------------------------------------------------------------------------------------------------------------------------------------------------------------------------------------------------------------------------------------------------------------------------------------------------------------|--------------------------------------------------------------------------------------------------------------------------------------------------------------------------------------------------------------------------------------------------------------------------------------------------------------------------------------------------------------------------------------------------------------------------------------------------------------------------------------------------------------------------------------------------------------------------------------------------------------------------------------------------------------------------------------------------------------------------------------------------------------------------------------------------------------------------------------------------------------------------------------------------------------------------------------------------------------------------------------------------------------------------------------------------------------------------------------------------------------------------------------------------------------------------------------------------------------------------------------------------------------------------------------------------------------------------------------------------------------------------------------------------------------------------------------------------------------------------------------------------------------------------------------------------------------------------------------------------------------------------------------------------------------------------------------------------------------------------------------------------------------------------------------------------------------------------------------------------------------------------------------------------------------------------------------------------------------------------------------------------------------------------------------------------------------------------------------------------------------------------------------------------------------------------------------------------------------------------------------------------------------------------------------------------------------------|---------------------------------------------|
|     | VINYL GRAPHICS<br>ITEM DESCRIPTION<br>1 Arlon #02 White VINYL GRAPHICS (PAYMENT SIGN PRINTED) APPLIED 1ST SURFACE TO GLASS |                                                                                                                                                                                                                                                                                                                                                                                                                                                                                                                                                                                                                                                                                                                                                                                                                                                                                                                                                                                                                                                                                                                                                                                                                                                                                                                                                                                                                                                                                                                                                                                                                                                                                                                                                                                                                                                                                                                                                                                                                                                                                                                              |                                        | <b>DV-PSIO</b> PAYMENT SIGN (1 REQUIRED)<br>SCALE: 1 ½" = 1'-0"                                                                                                                                                                                                                                                                                                                                                                                                                                      | 2-DW<br>2-DW<br>MORE-FREE ENVIRONMENT<br>SMORE-FREE ENVIRONMENT<br>MORE-FREE ENVIRONMENT<br>SMORE-FREE ENVIRONMENT<br>MORE-FREE ENVIRONMENT<br>SMORE-FREE ENVIRONMENT<br>MORE-FREE ENVIRONMENT<br>MORE-FR |                                             |
|     |                                                                                                                            |                                                                                                                                                                                                                                                                                                                                                                                                                                                                                                                                                                                                                                                                                                                                                                                                                                                                                                                                                                                                                                                                                                                                                                                                                                                                                                                                                                                                                                                                                                                                                                                                                                                                                                                                                                                                                                                                                                                                                                                                                                                                                                                              | soliciting                             | "= 1'-0"                                                                                                                                                                                                                                                                                                                                                                                                                                                                                             |                                                                                                                                                                                                                                                                                                                                                                                                                                                                                                                                                                                                                                                                                                                                                                                                                                                                                                                                                                                                                                                                                                                                                                                                                                                                                                                                                                                                                                                                                                                                                                                                                                                                                                                                                                                                                                                                                                                                                                                                                                                                                                                                                                                                                                                                                                                    |                                             |