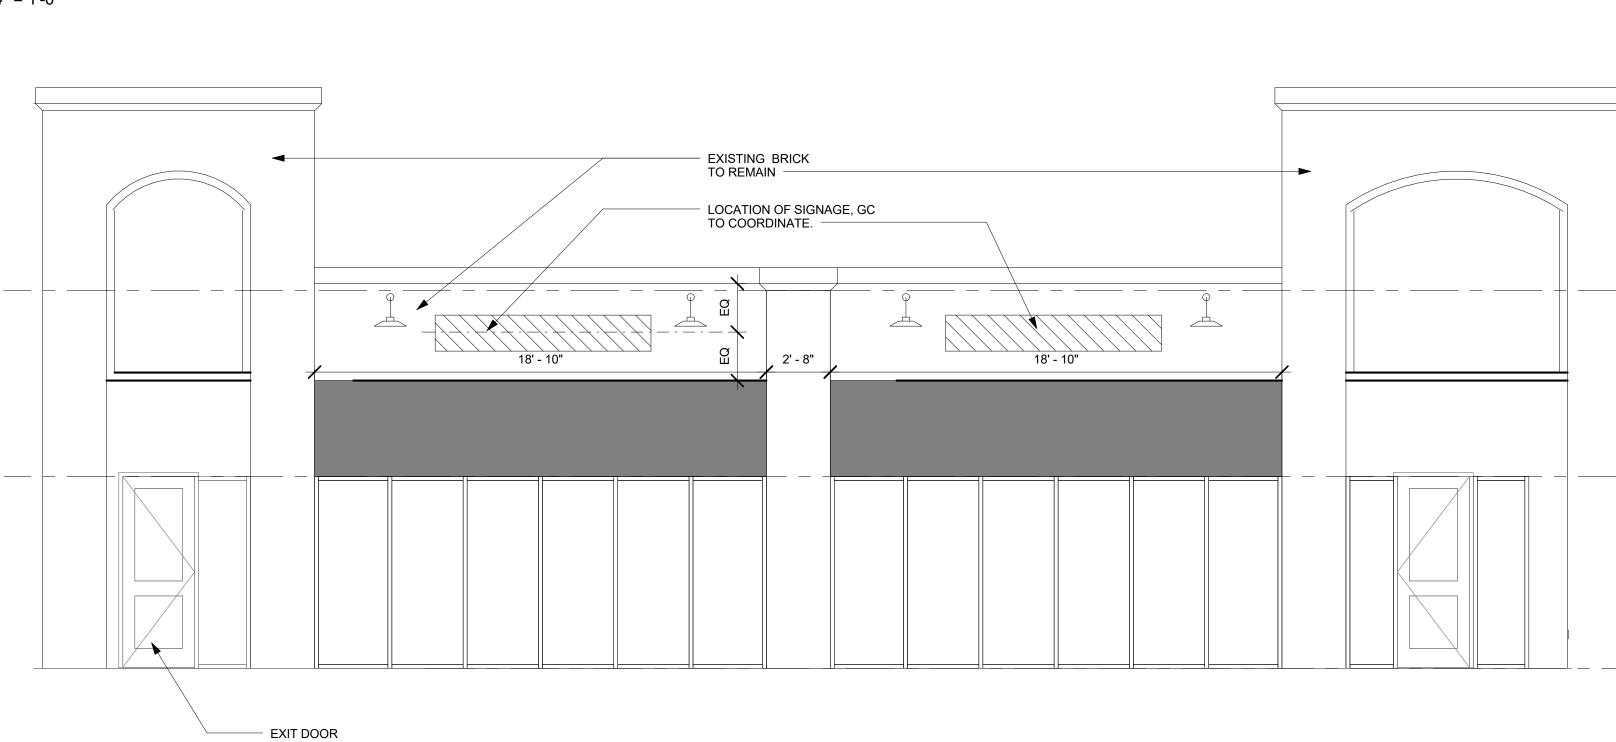

# INTERNALLY ILLUMINATED CHANNEL LETTERS

(1) Biryani Express Overall Height: 24" 180" 30.0 sq ft Black AL 040 White AL 040 1" Black White None To Match Fascia White

(1) Halal Meat Market 24" 180" 24.9 sq ft Black AL 040 White AL 040 1" Black White None To Match Fascia White

# WHITE interiors for increased illumination