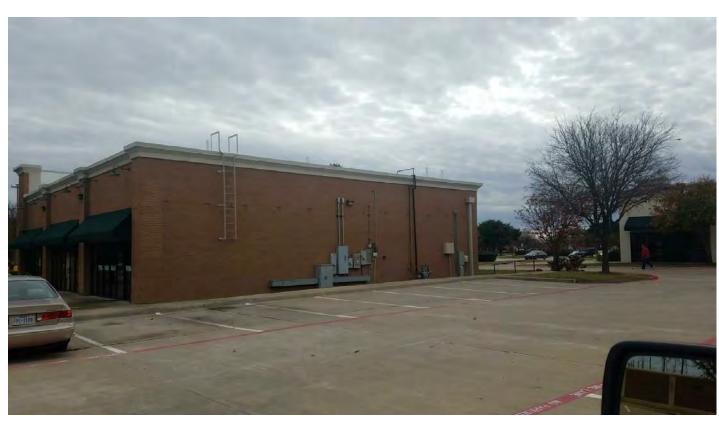

# NOT FOR CONSTRUCTION

Scale

As indicated

EXISTING NORTH ELEVATION

EXISTING EAST ELEVATION

 $2 \frac{\text{EXISTING - WEST ELEVATION}}{1/4" = 1'-0"}$ 

 $\bigcirc \frac{\text{EXISTING - SOUTH ELEVATION}}{1/4" = 1'-0"}$ 

EXISTING ELEVATIONS PROVIDED FOR REFERENCE ONLY. NO EXTERIOR WORK UNDER THIS PERMIT. NO LANDSCAPE ALTERATION.

**NOT FOR CONSTRUCTION** 