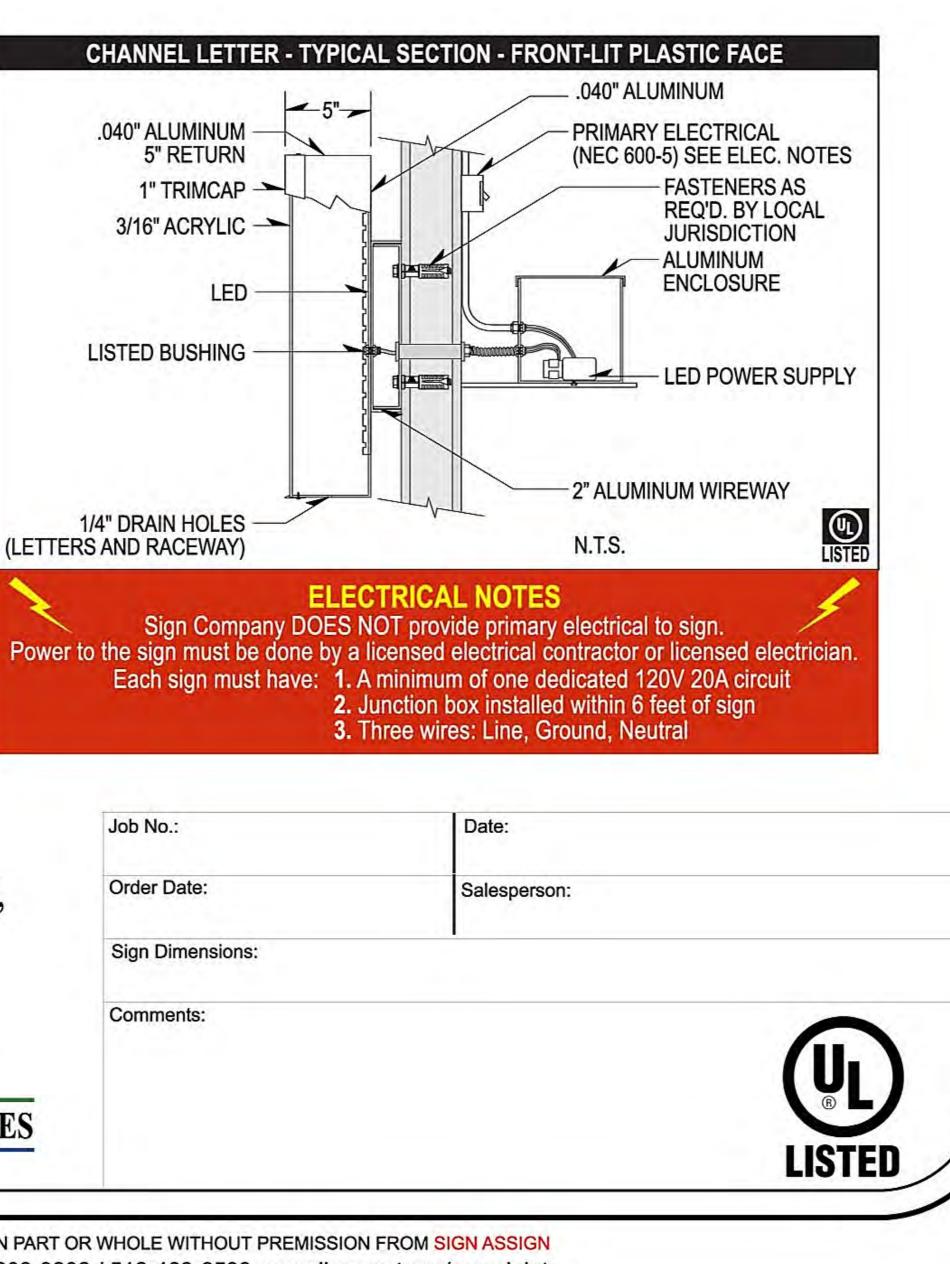

# .040" ALUMINUM -5" RETURN 1" TRIMCAP -3/16" ACRYLIC -LED LISTED BUSHING 1/4" DRAIN HOLES (LETTERS AND RACEWAY) Job No .: Order Date: Sign Dimensions: Comments:

TSCL # 18714 - Regulated by the Texas Department of Licensing and Regulation, P.O. Box 12157, Austin, TX 78711, 1-800-803-9202 / 512-463-6599, www.license.tx.us/complaints