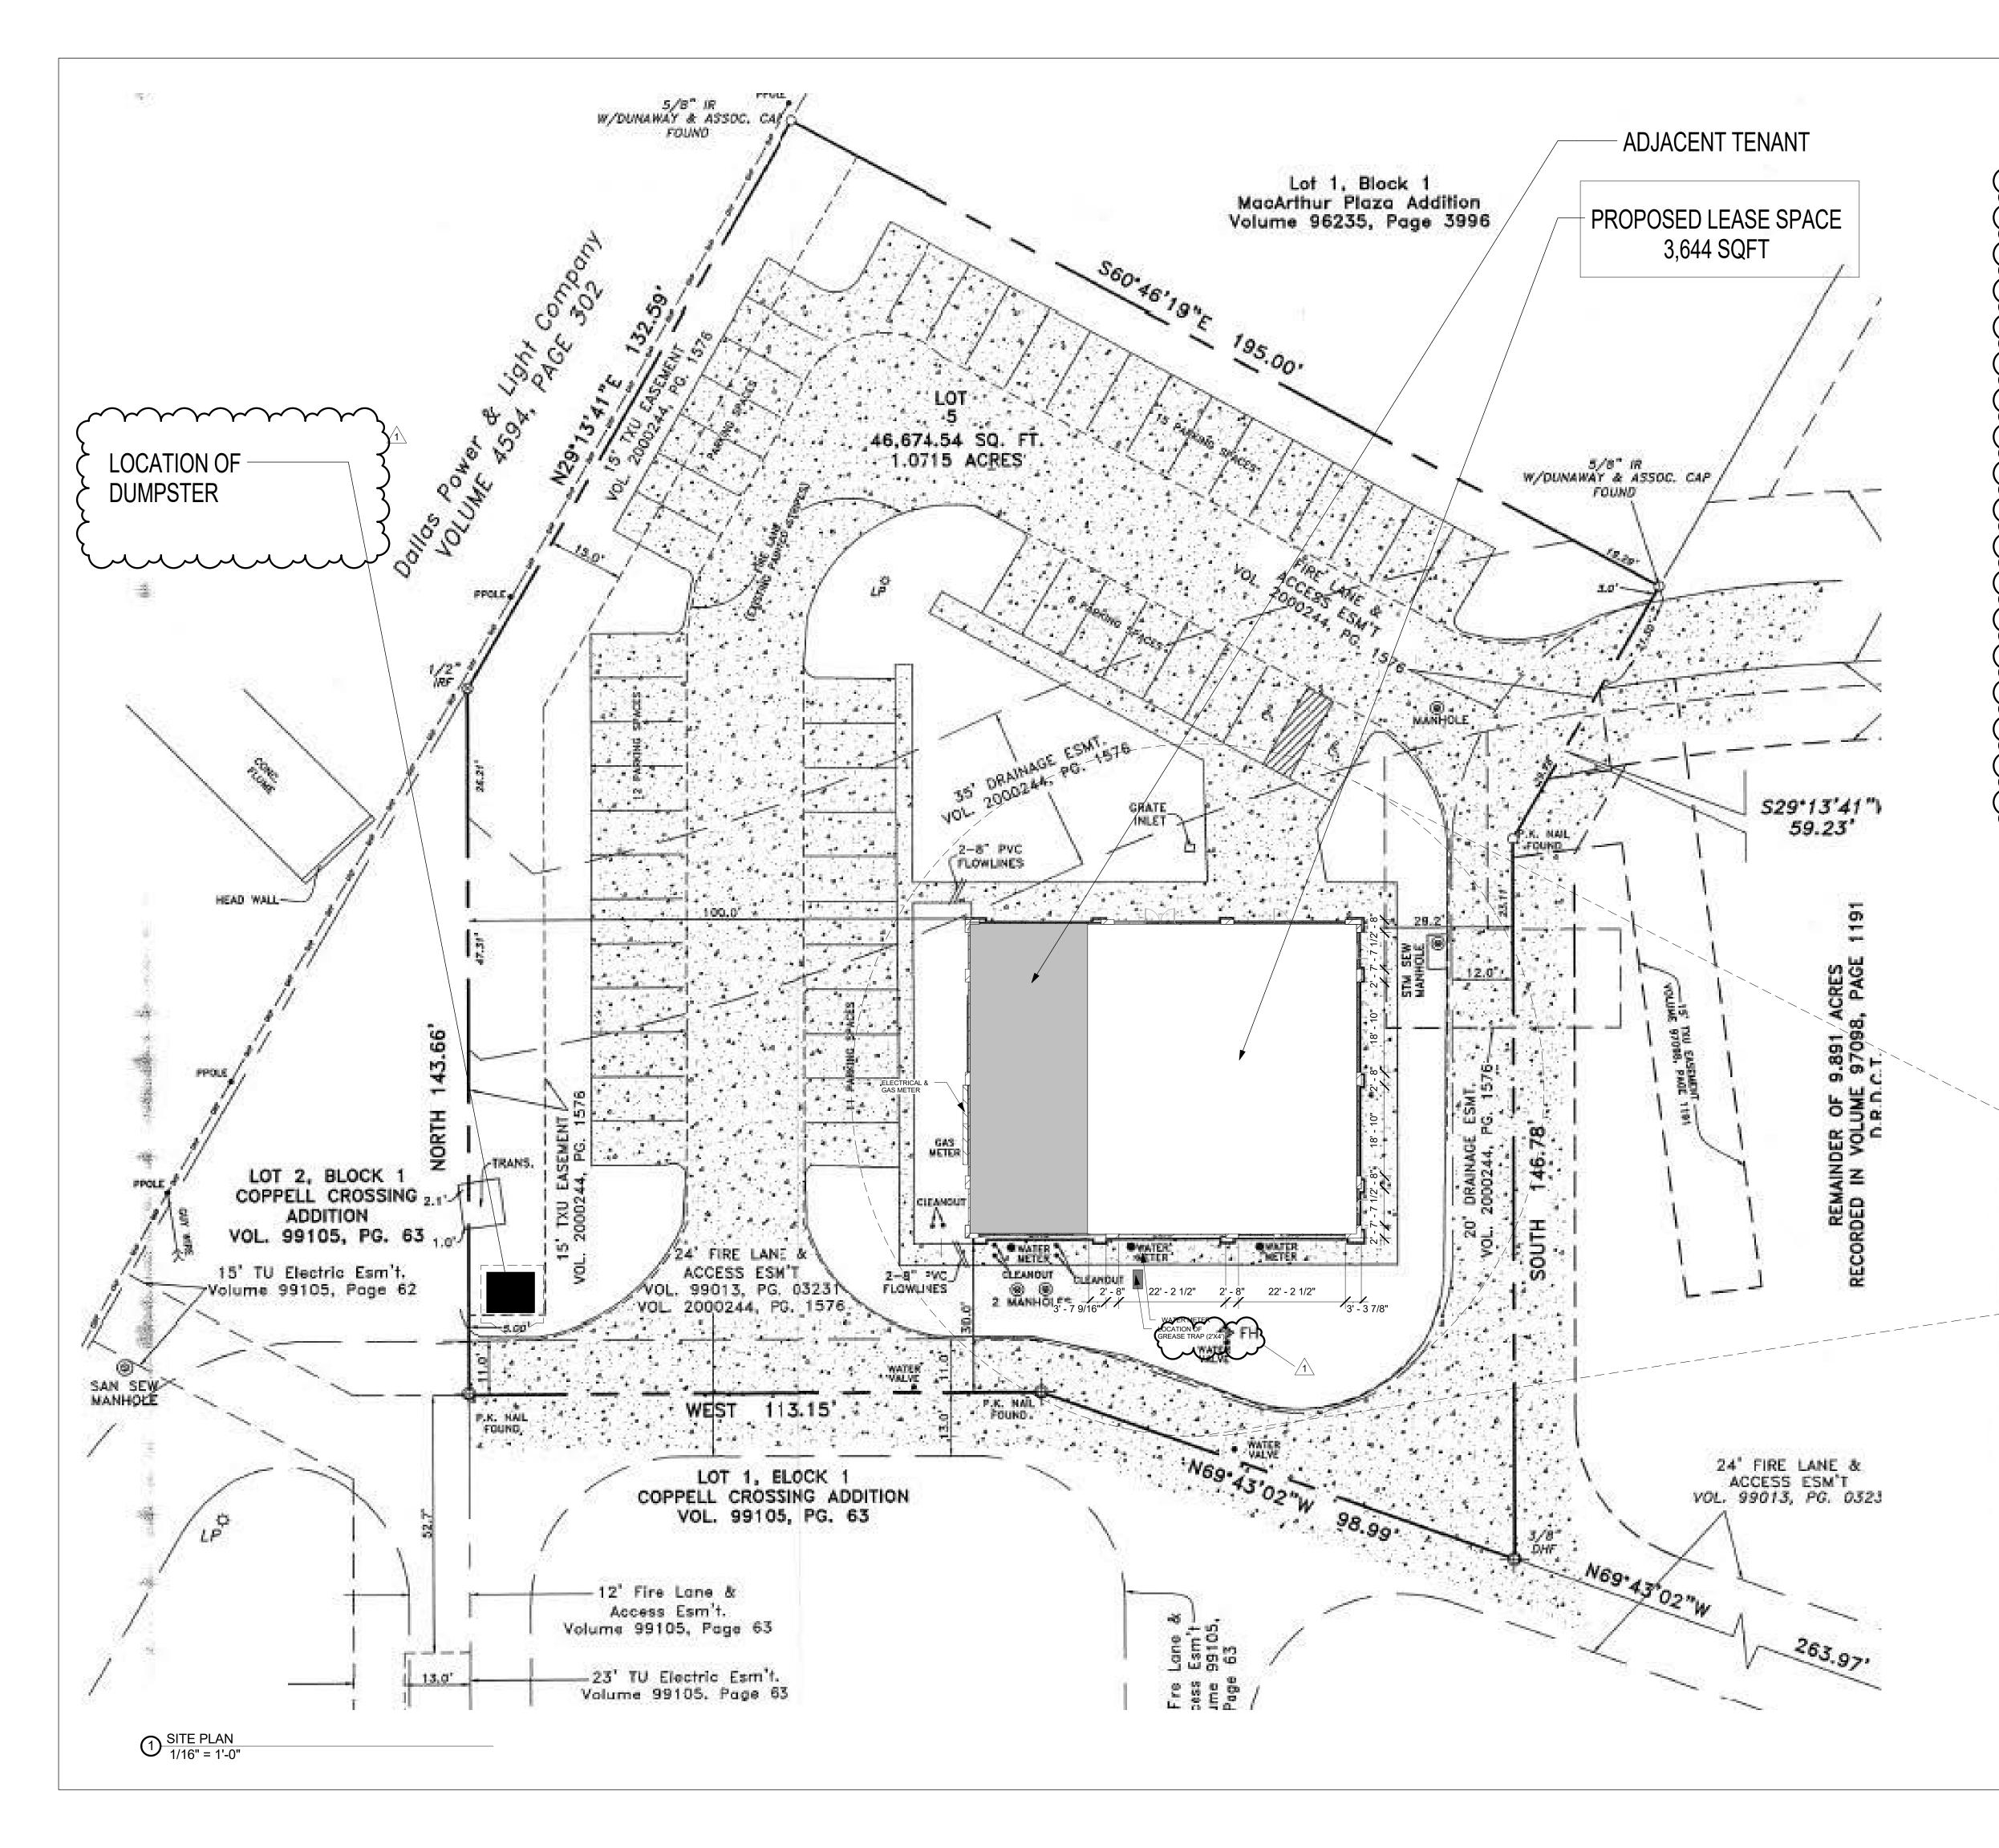

## Issue Drawing Log

B

BI

EXH

**BUILDING SUMMARY TABLE** TOTAL BUILDING SQ.FT INCLUDING ADJACENT TENANT: 5000 SQ.FT PROPOSED USE WHOLE BUILDING: 3466 SQ.FT SUITE 505 GROCERY (M) 594 SQ.FT BOUTIQUE (M) 223 SQ.FT OFFICE (B) 89 SQ.FT MEAT SHOP (B) 562 SQ.FT RESTAURANT (B) 1998 SQ.FT TOTAL 505 SQ.FT 3466 SQ.FT SUITE 501 ITALIAN EXPRESS TOTAL SQ.FT 1534 SQ.FT TOTAL BUILDING SQ.FT 5000 SQ.FT PARKING REQ/PROVIDED PROVIDE PARKING RATIO: GROCERY/RETAIL (1:200)= RESTAURANT (1:100)= **ITALIAN EXPRESS SUITE 501** TOTAL REQ: PROVIDED PARKING: mmin

SUITE 501 IS OCCUPIED BY ITALIAN EXPRESS