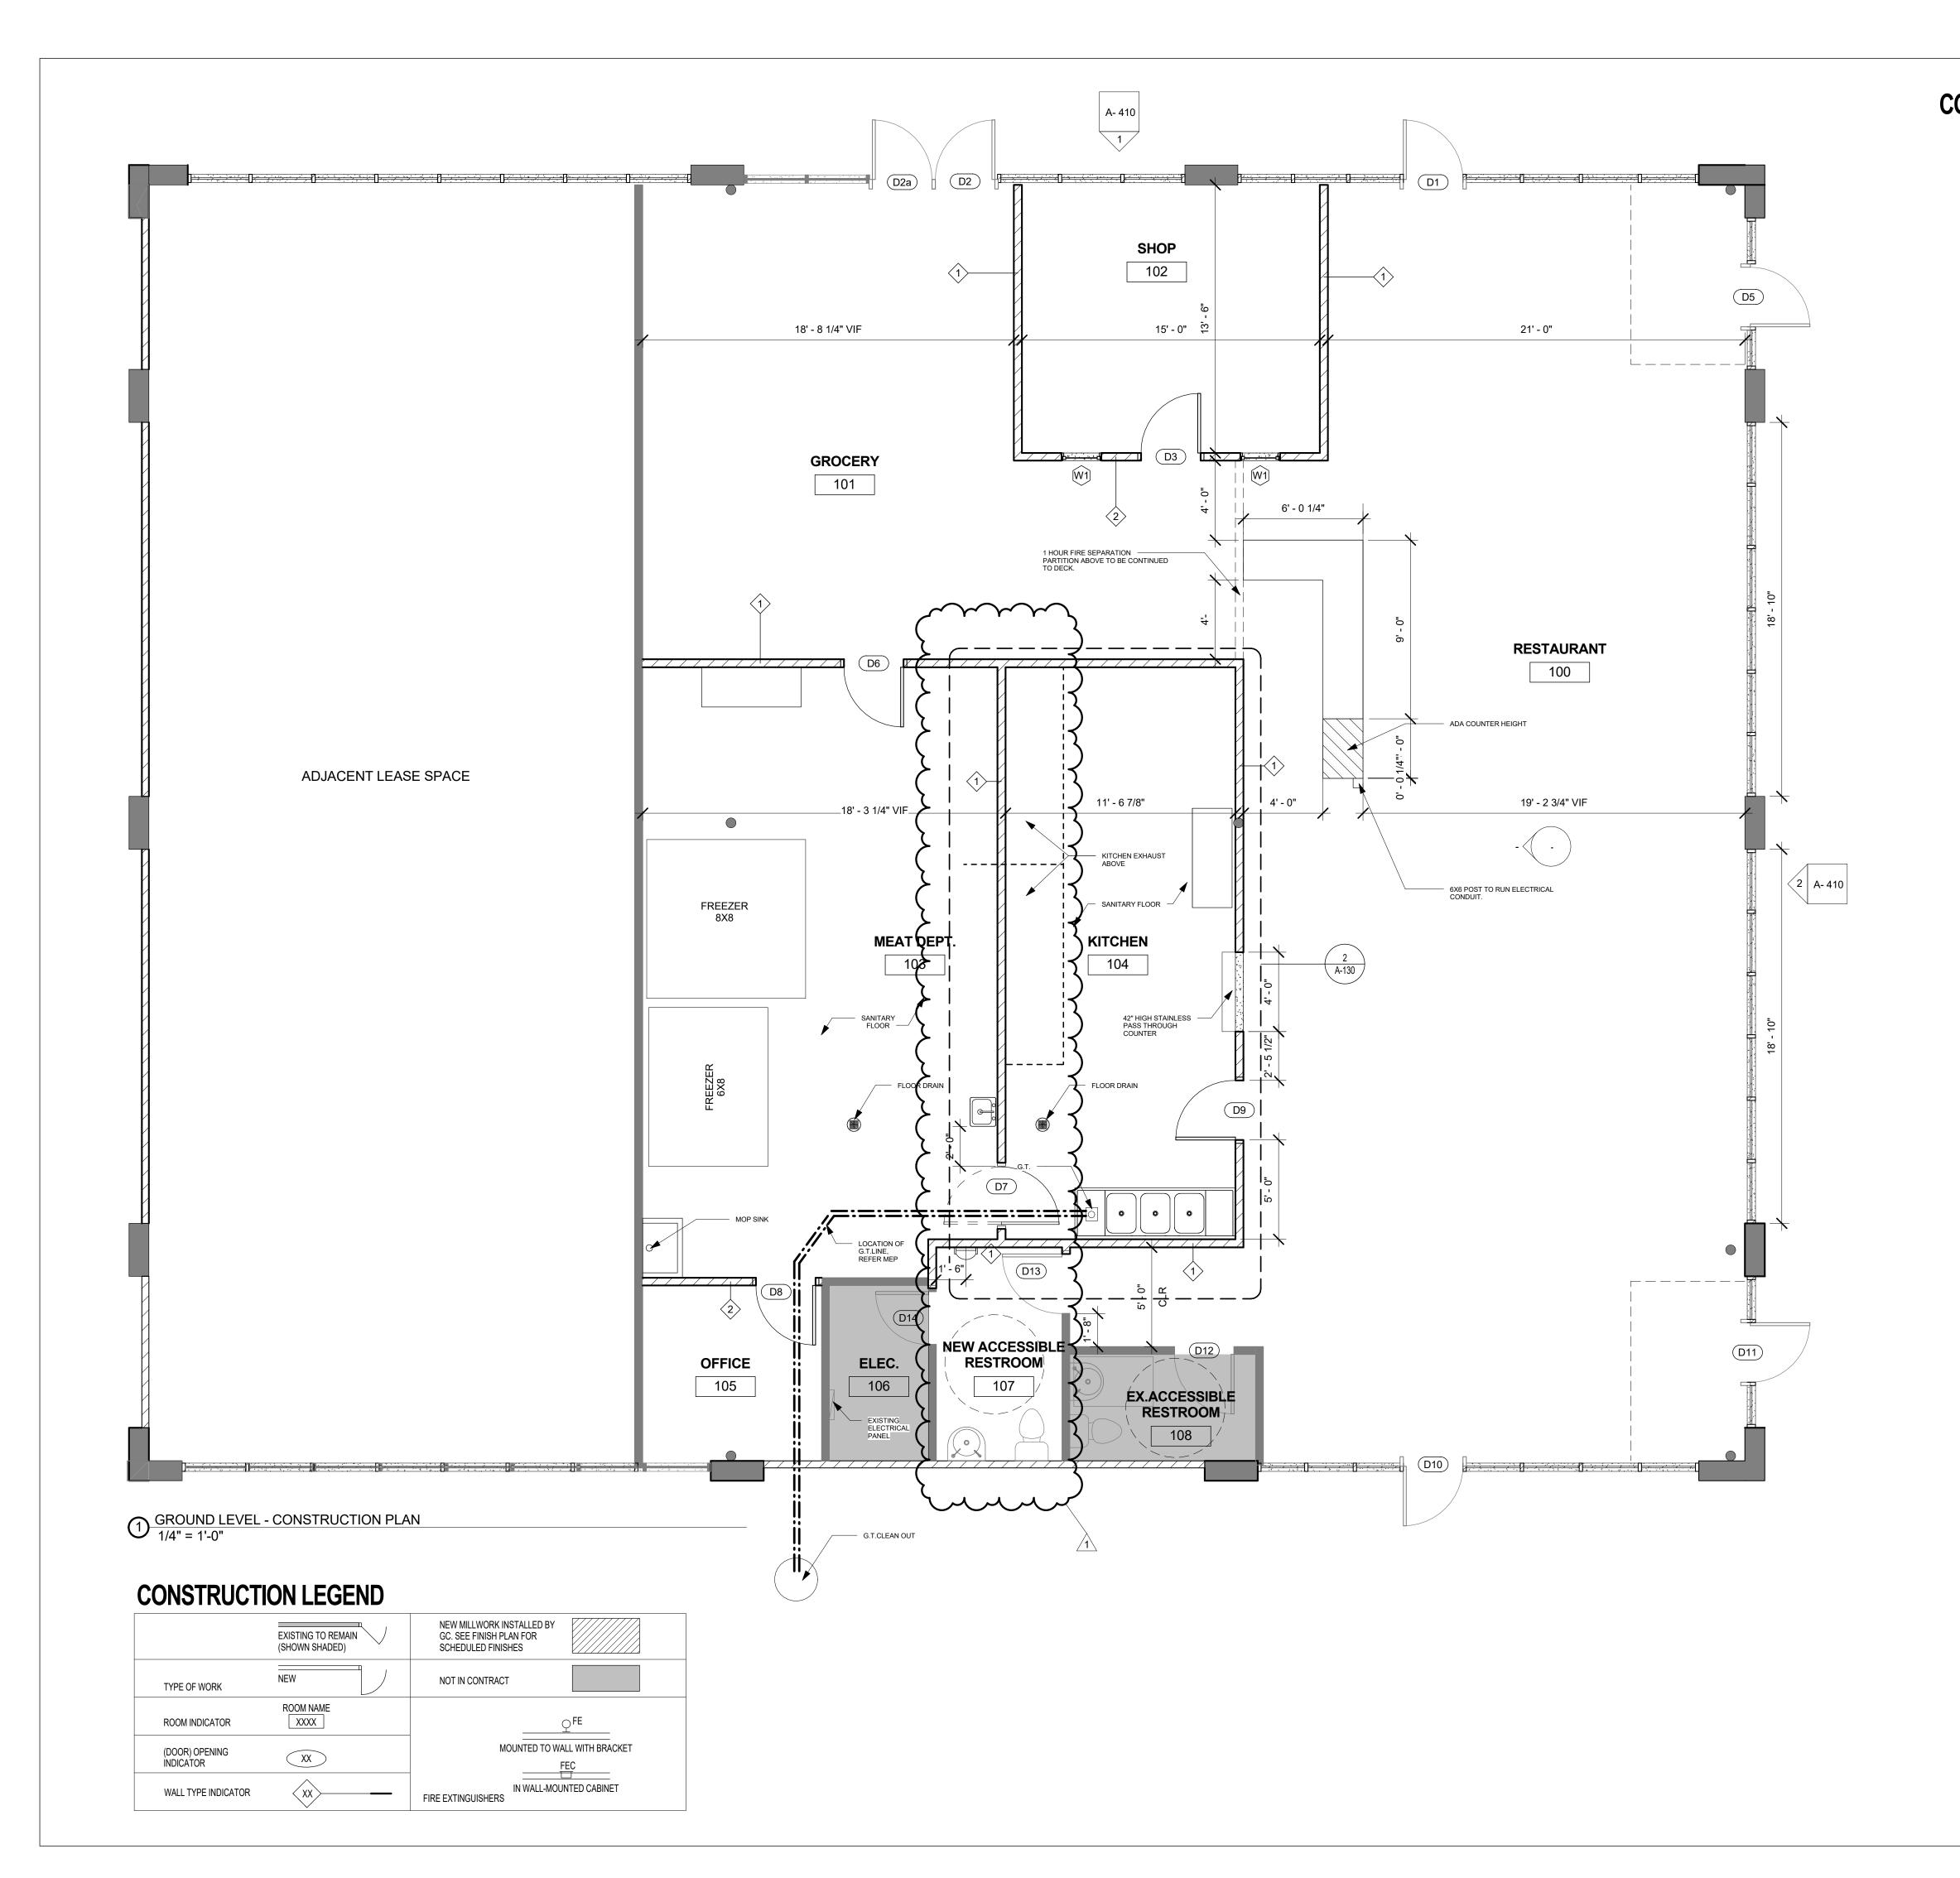

## Issue Drawing Log

B

BI

EXH

**BUILDING SUMMARY TABLE** TOTAL BUILDING SQ.FT INCLUDING ADJACENT TENANT: 5000 SQ.FT PROPOSED USE WHOLE BUILDING: 3466 SQ.FT SUITE 505 GROCERY (M) 594 SQ.FT BOUTIQUE (M) 223 SQ.FT OFFICE (B) 89 SQ.FT MEAT SHOP (B) 562 SQ.FT RESTAURANT (B) 1998 SQ.FT TOTAL 505 SQ.FT 3466 SQ.FT SUITE 501 ITALIAN EXPRESS TOTAL SQ.FT 1534 SQ.FT TOTAL BUILDING SQ.FT 5000 SQ.FT PARKING REQ/PROVIDED PROVIDE PARKING RATIO: GROCERY/RETAIL (1:200)= RESTAURANT (1:100)= **ITALIAN EXPRESS SUITE 501** TOTAL REQ: PROVIDED PARKING: mmin

SUITE 501 IS OCCUPIED BY ITALIAN EXPRESS