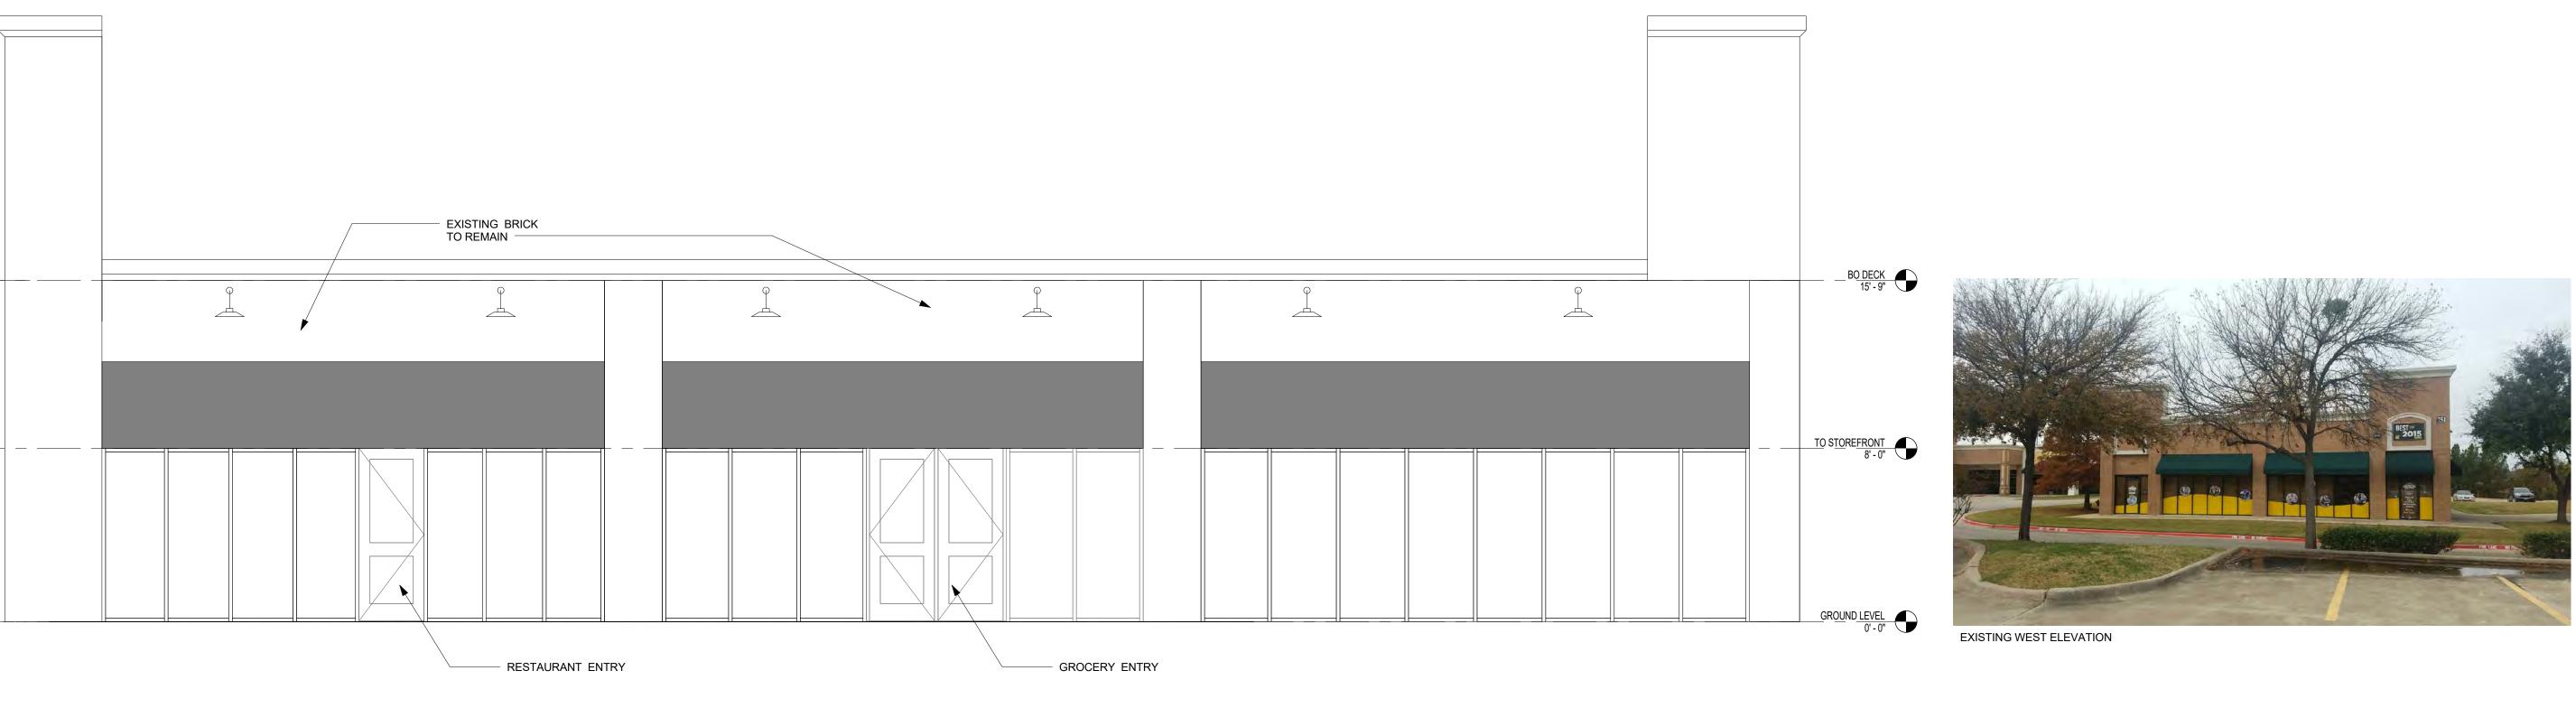

SUITE 501 IS OCCUPIED BY ITALIAN EXPRESS

EXISTING ELEVATIONS PROVIDED FOR REFERENCE ONLY. NO EXTERIOR WORK UNDER THIS PERMIT. NO LANDSCAPE ALTERATION.

**NOT FOR CONSTRUCTION** 