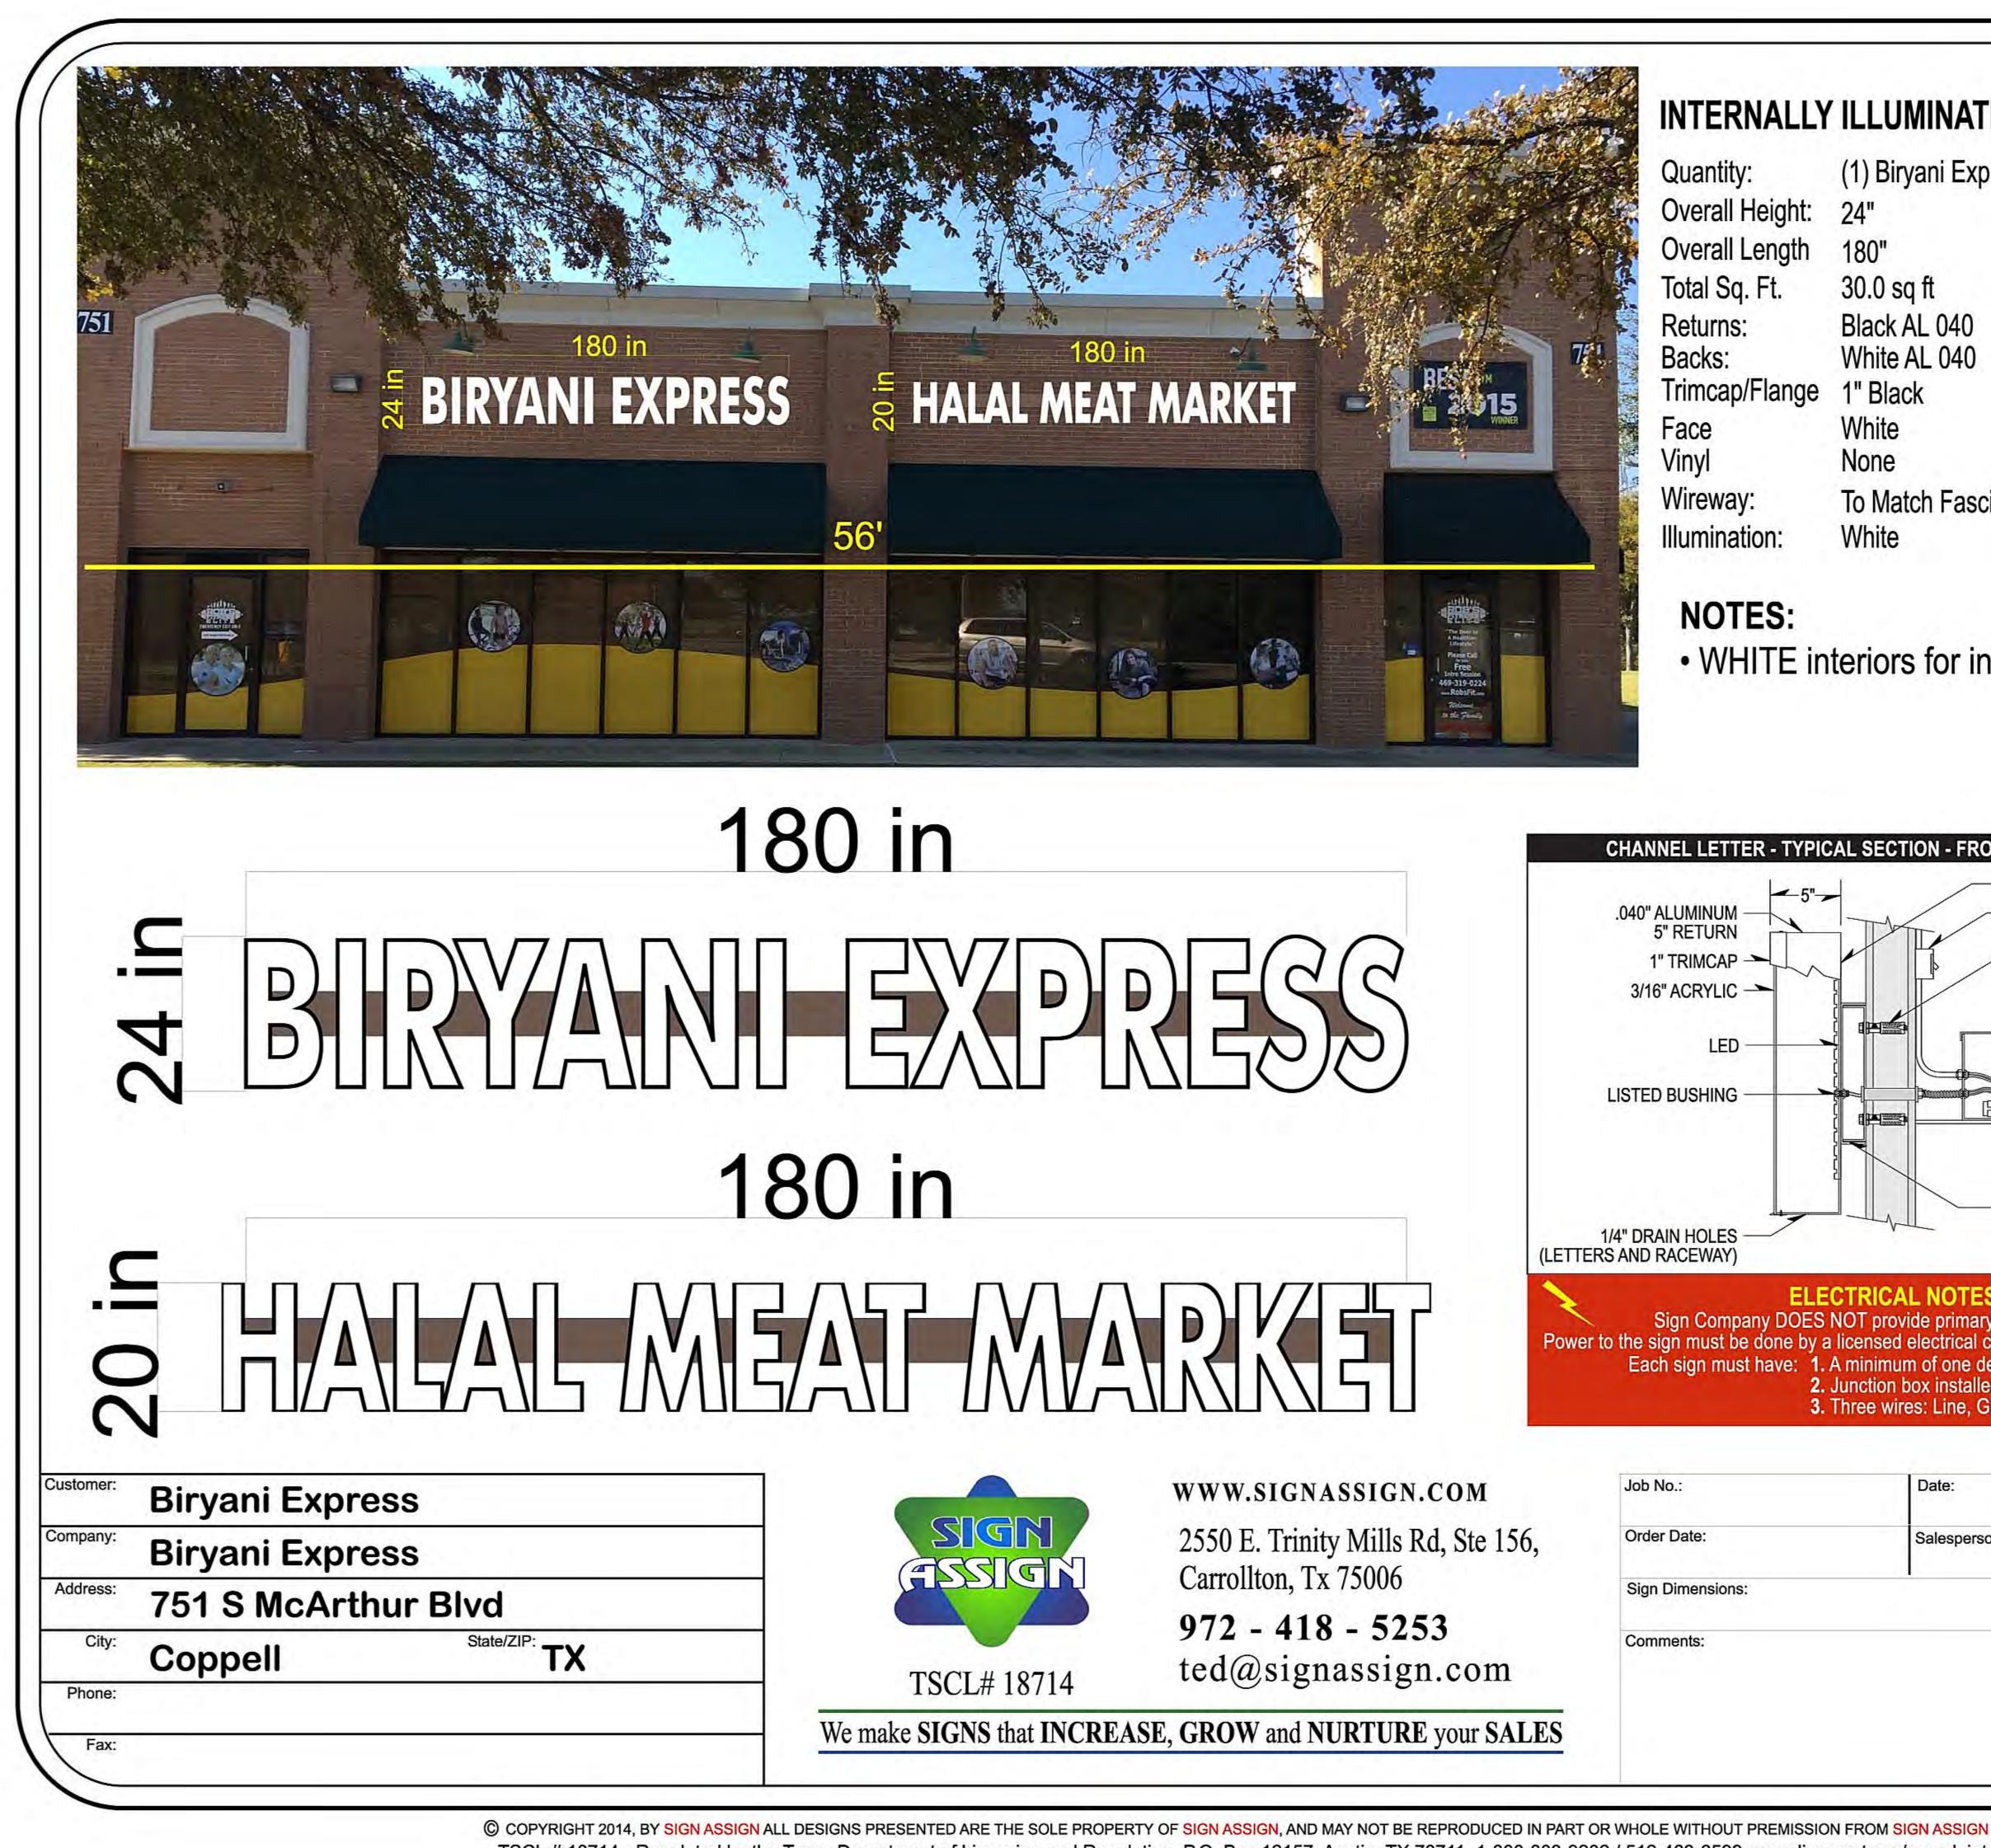

# INTERNALLY ILLUMINATED CHANNEL LETTERS

(1) Biryani Express Overall Height: 24" 180" 30.0 sq ft Black AL 040 White AL 040 1" Black White None To Match Fascia White

(1) Halal Meat Market 24" 180" 24.9 sq ft Black AL 040 White AL 040 1" Black White None To Match Fascia White

# WHITE interiors for increased illumination

## Issue Drawing Log

B

BI

EXH

**BUILDING SUMMARY TABLE** TOTAL BUILDING SQ.FT INCLUDING ADJACENT TENANT: 5000 SQ.FT PROPOSED USE WHOLE BUILDING: 3466 SQ.FT SUITE 505 GROCERY (M) 594 SQ.FT BOUTIQUE (M) 223 SQ.FT OFFICE (B) 89 SQ.FT MEAT SHOP (B) 562 SQ.FT RESTAURANT (B) 1998 SQ.FT TOTAL 505 SQ.FT 3466 SQ.FT SUITE 501 ITALIAN EXPRESS TOTAL SQ.FT 1534 SQ.FT TOTAL BUILDING SQ.FT 5000 SQ.FT PARKING REQ/PROVIDED PROVIDE PARKING RATIO: GROCERY/RETAIL (1:200)= RESTAURANT (1:100)= **ITALIAN EXPRESS SUITE 501** TOTAL REQ: PROVIDED PARKING: mmin

SUITE 501 IS OCCUPIED BY ITALIAN EXPRESS