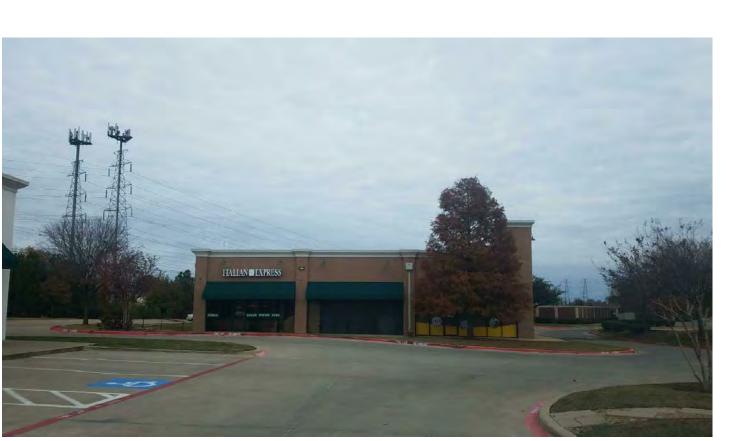

SUITE 501 IS OCCUPIED BY ITALIAN EXPRESS

# NOT FOR CONSTRUCTION

Scale

As indicated

EXISTING NORTH ELEVATION

EXISTING EAST ELEVATION

 $2 \frac{\text{EXISTING - WEST ELEVATION}}{1/4" = 1'-0"}$ 

 $\bigcirc \frac{\text{EXISTING - SOUTH ELEVATION}}{1/4" = 1'-0"}$ 