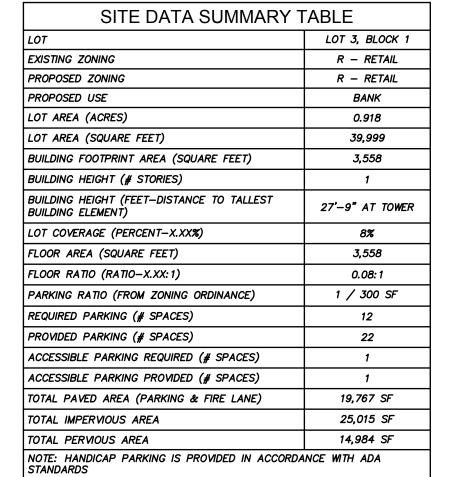

| SITE DATA SUMMARY                                | TABLE           |           | LEGEND              |
|--------------------------------------------------|-----------------|-----------|---------------------|
|                                                  | LOT 3, BLOCK 1  | 1         |                     |
| ZONING                                           | R - RETAIL      |           | PROPERTY LINE       |
| ED ZONING                                        | R – RETAIL      | w         | EXISTING WATER LINE |
| ED USE                                           | BANK            | ss        | EXISTING SEWER LINE |
| EA (ACRES)                                       | 0.918           | GAS       | EXISTING GAS LINE   |
| EA (SQUARE FEET)                                 | 39,999          |           |                     |
| G FOOTPRINT AREA (SQUARE FEET)                   | 3,558           |           | EXISTING STORM LINE |
| G HEIGHT (# STORIES)                             | 1               | ]         | PROPOSED WATER LINE |
| G HEIGHT (FEET—DISTANCE TO TALLEST<br>G ELEMENT) | 27'-9" AT TOWER |           | PROPOSED SEWER LINE |
| VERAGE (PERCENT-X.XX%)                           | 8%              |           | PROPOSED STORM LINE |
| AREA (SQUARE FEET)                               | 3,558           | ·         | CONCRETE CIDEWALK   |
| RATIO (RATIO—X.XX:1)                             | 0.08:1          | 4         | CONCRETE SIDEWALK   |
| G RATIO (FROM ZONING ORDINANCE)                  | 1 / 300 SF      |           |                     |
| D PARKING (# SPACES)                             | 12              |           | CONCRETE FIRE LANE  |
| D PARKING (# SPACES)                             | 22              |           |                     |
| BLE PARKING REQUIRED (# SPACES)                  | 1               | 22        | PARKING COUNT       |
| BLE PARKING PROVIDED (# SPACES)                  | 1               | , wwo.    |                     |
| PAVED AREA (PARKING & FIRE LANE)                 | 19,767 SF       |           | EXISTING TREE       |
| MPERVIOUS AREA                                   | 25,015 SF       | ]   ' " " |                     |
| PERVIOUS AREA                                    | 14,984 SF       |           |                     |
|                                                  |                 |           |                     |