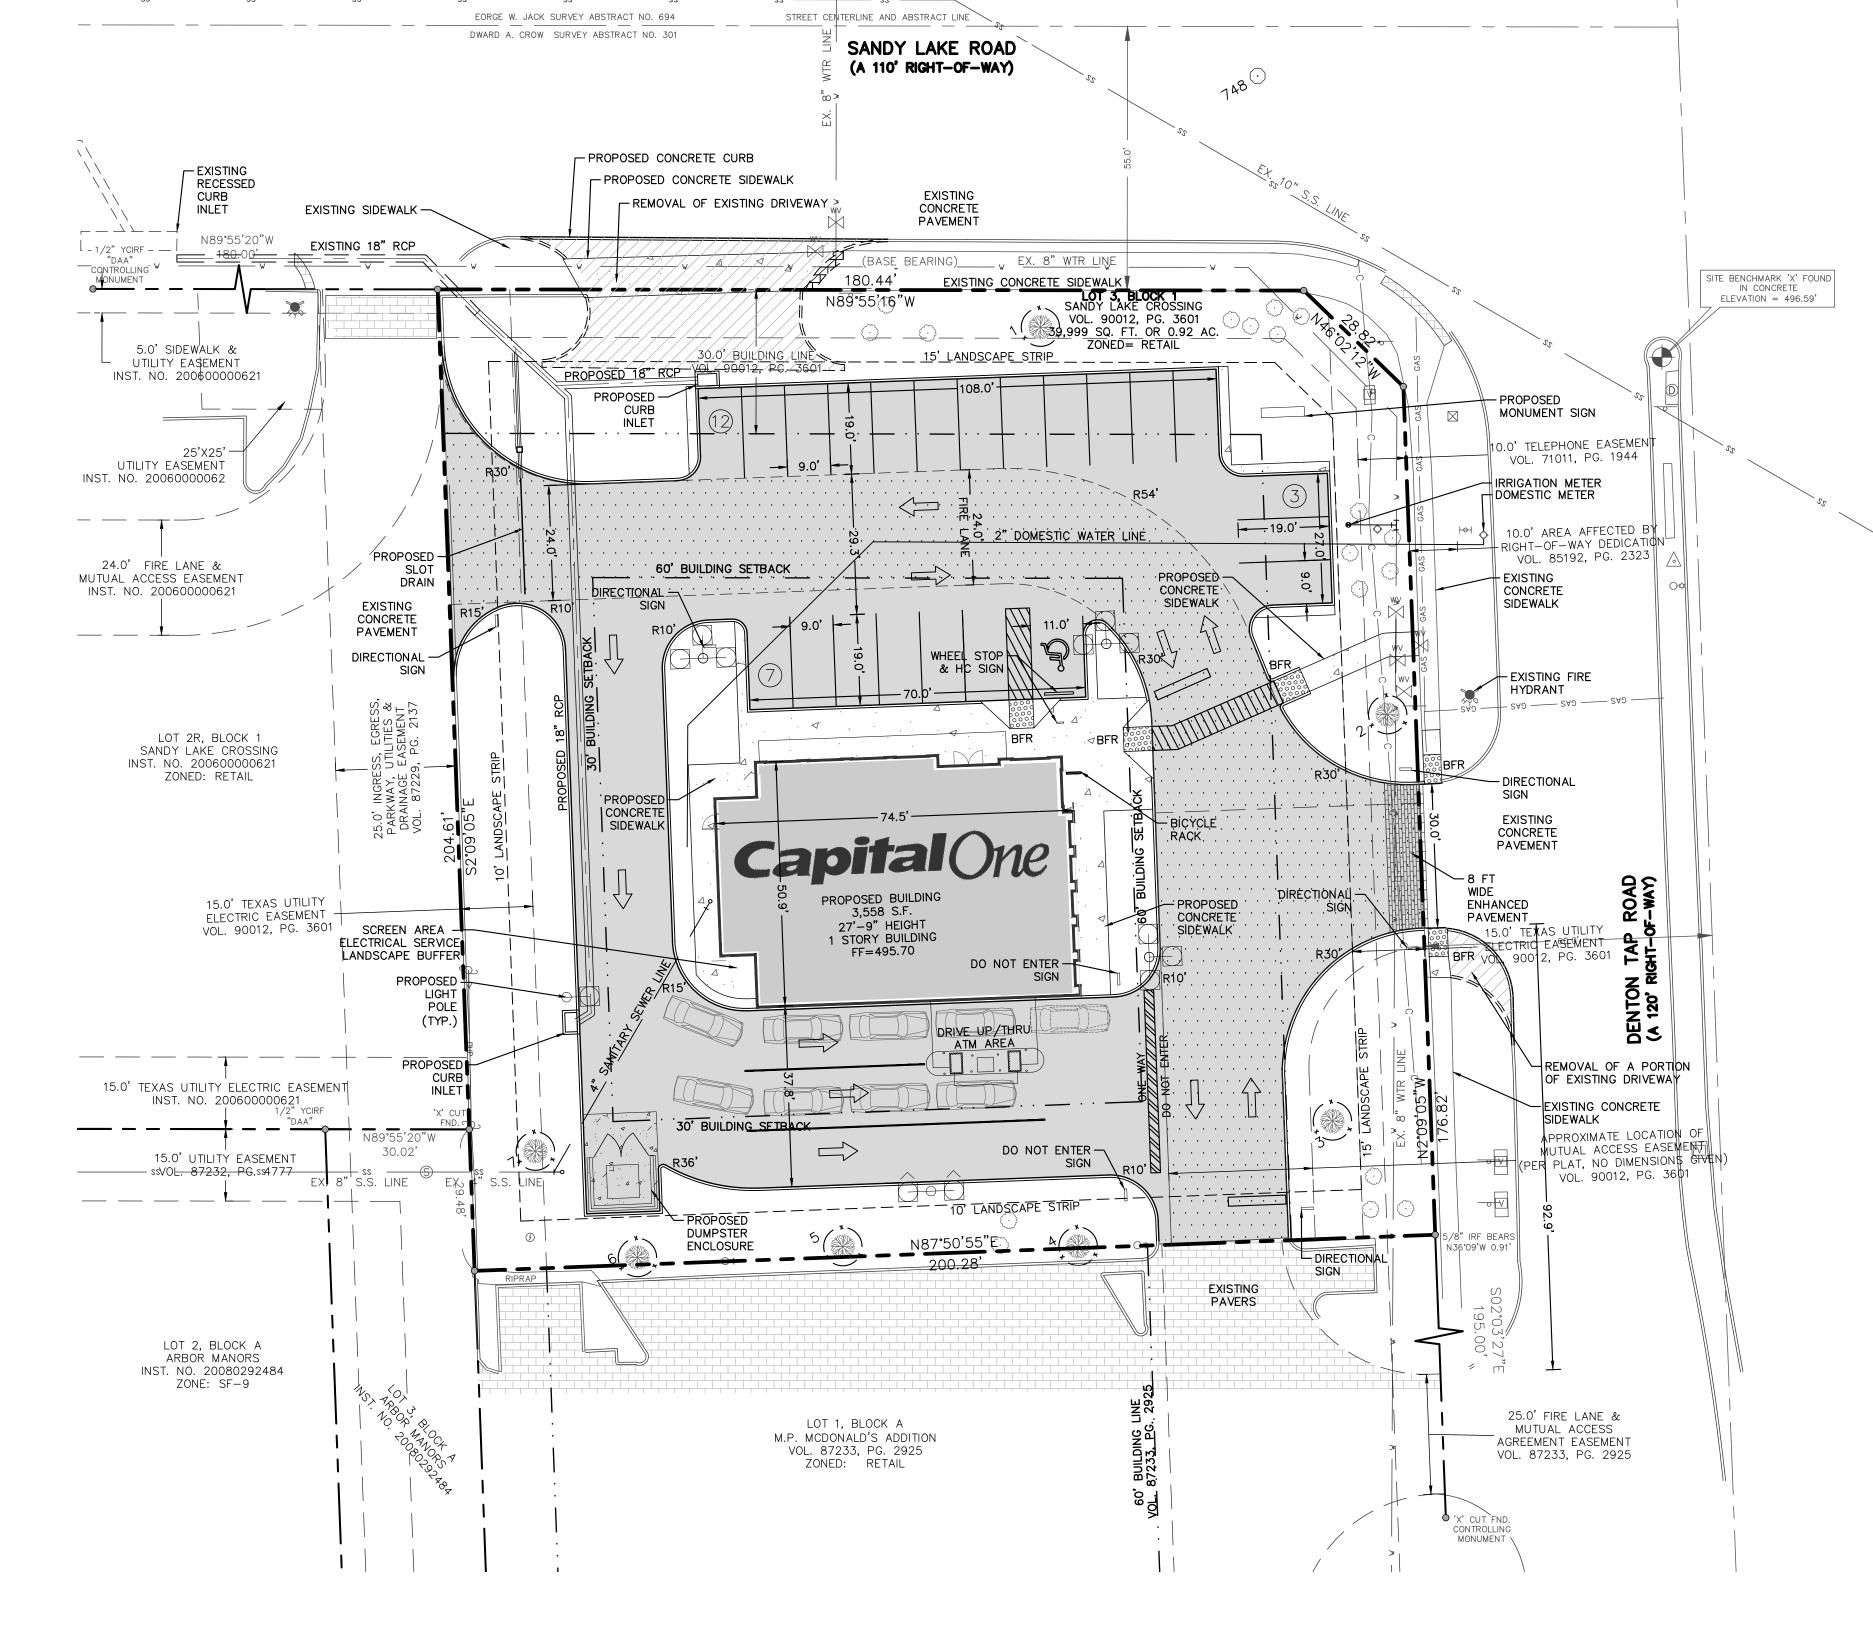

> SITE PLAN SANDY LAKE CROSSING LOT 3, BLOCK 1 0.92 AC. (39,999 S.F.) EDWARD A. CROW SURVEY, ABSTRACT No. 301

CITY OF COPPELL, DALLAS COUNTY, TEXAS SITE18-07-000261

RRANGEL@HARTGAUGLER.COM

AUGUST 6, 2018