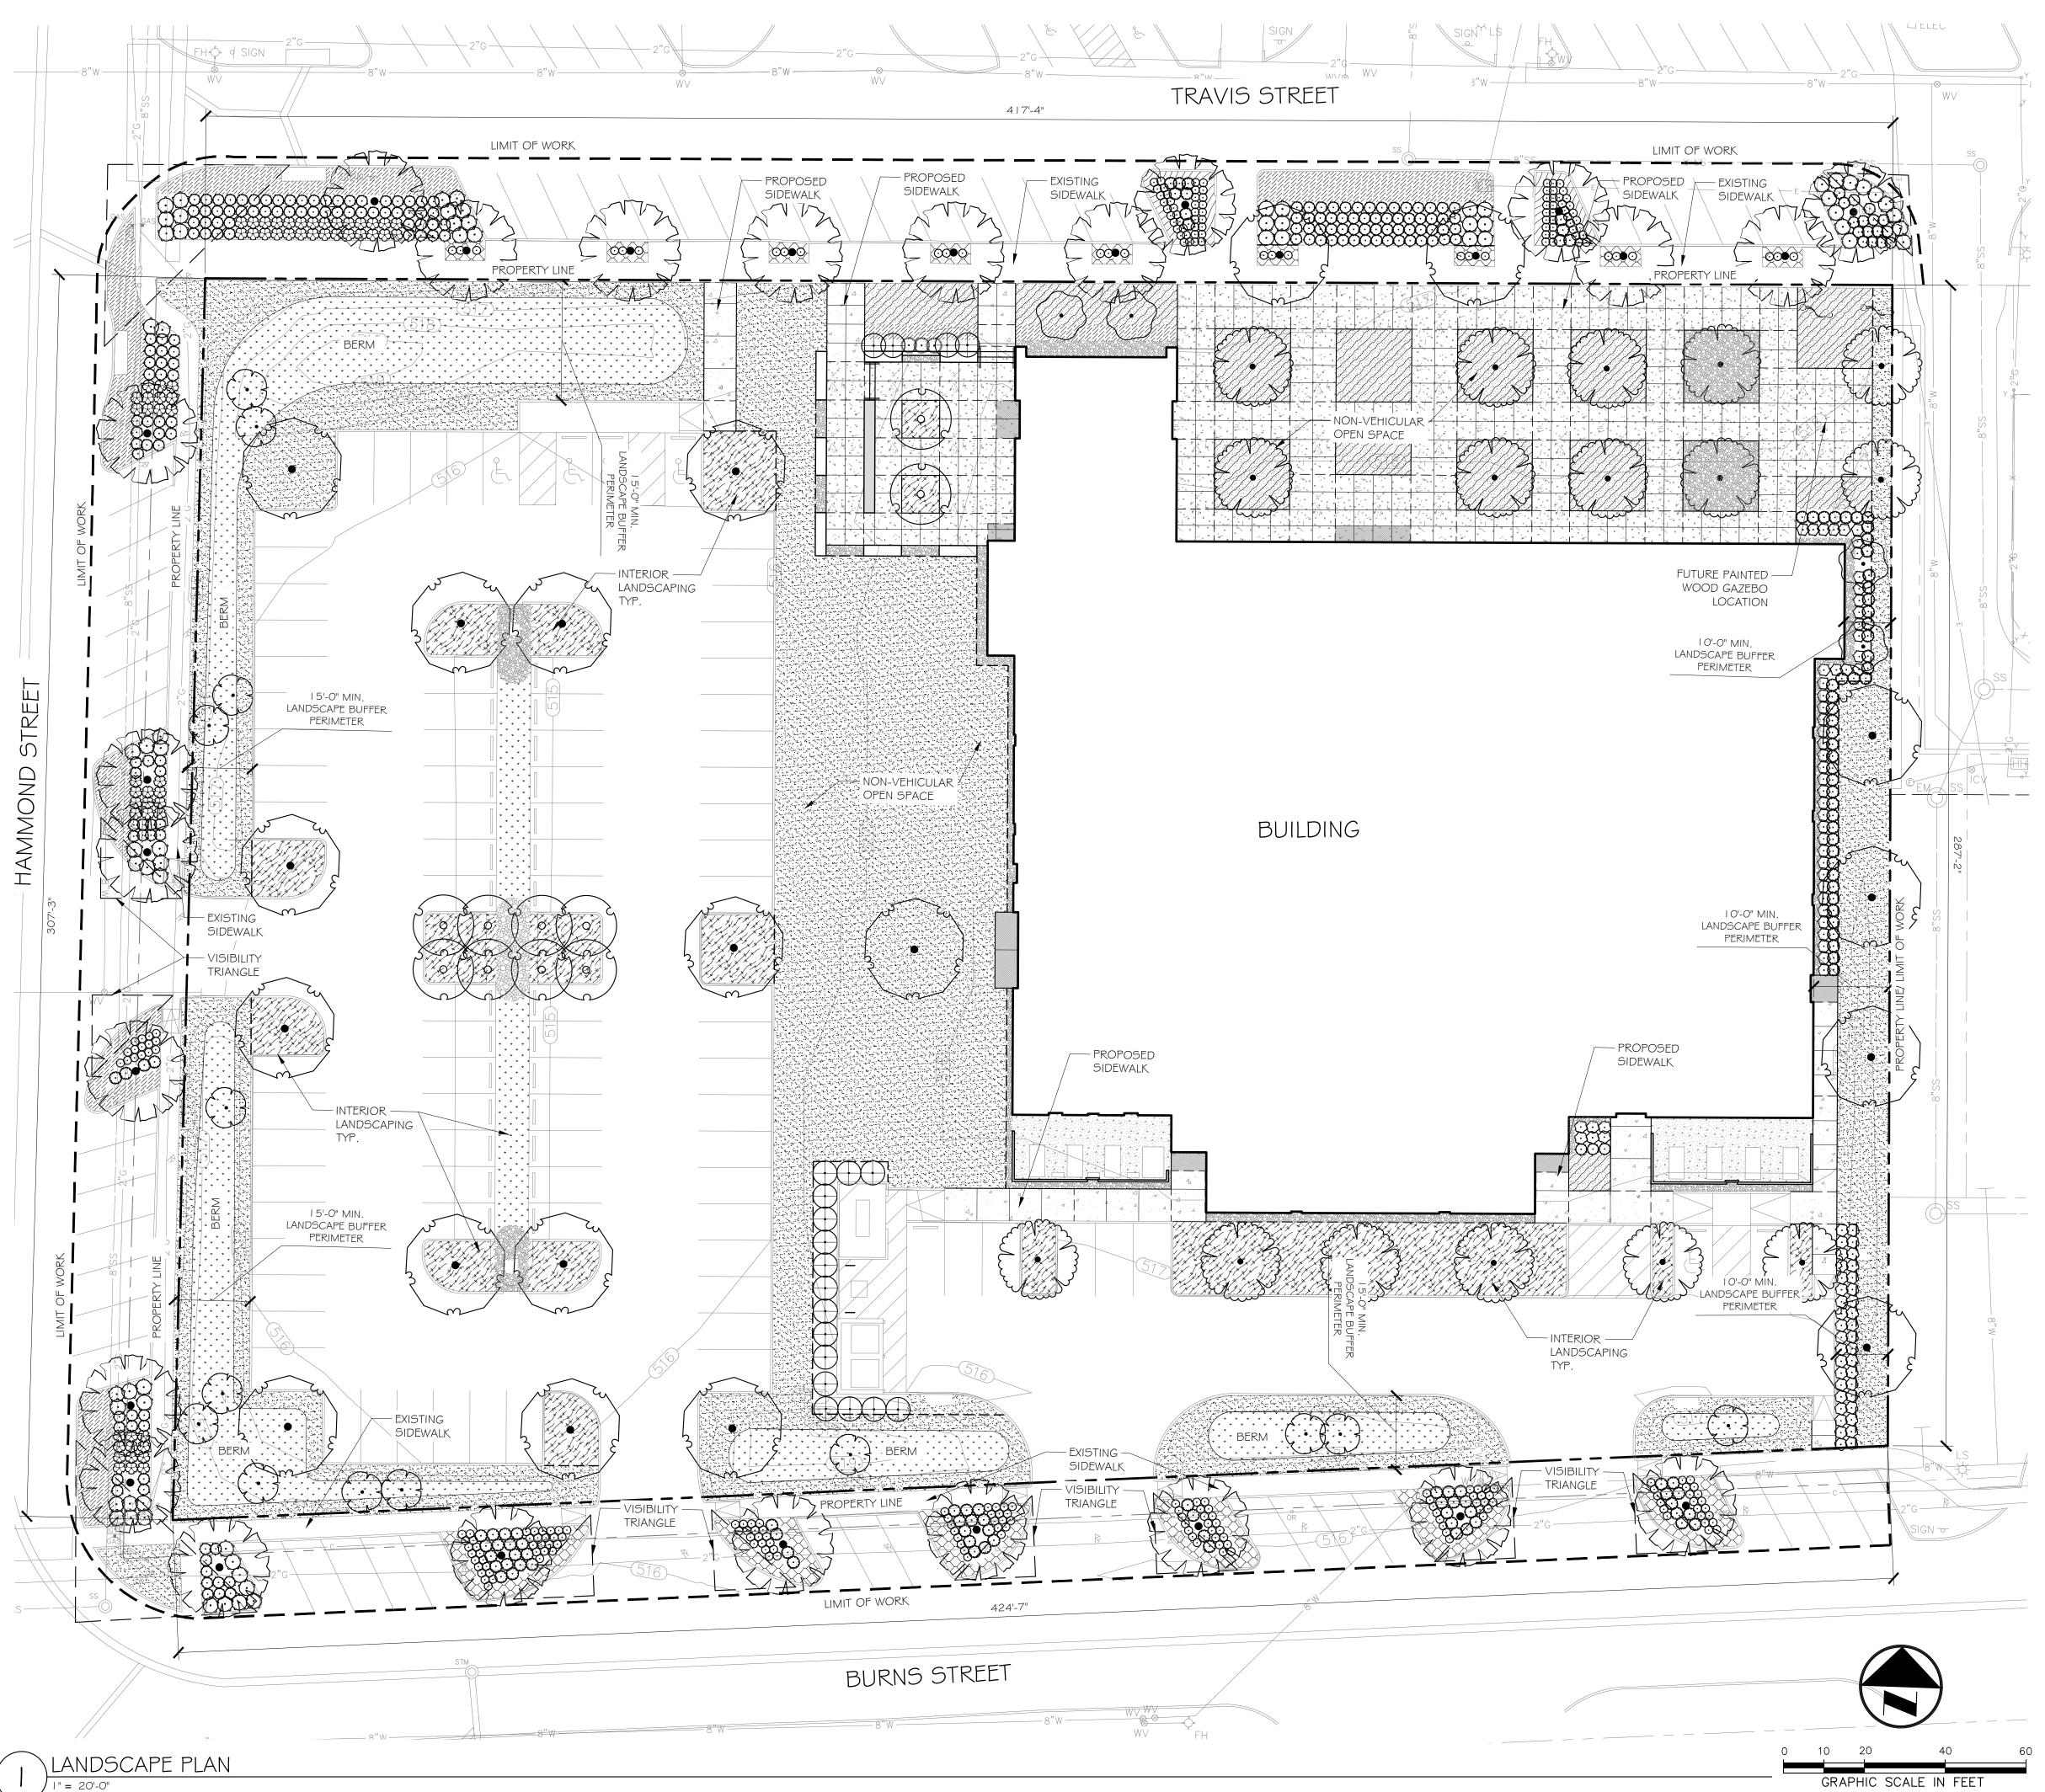

### LANDSCAPE PLAN

| PLANT SC | CHEDULE |                                        |  |
|----------|---------|----------------------------------------|--|
| TREES    | QTY     | BOTANICAL NAME                         |  |
|          | 16      | PISTACIA CHINENSIS<br>CHINESE PISTACHE |  |

# LANDSCAPE REQUIREMENTS TABLE

| REQUIRED                                                                                                                                                        | PROVIDED                                                                                                                                                                                                                                                                                                                                                                                                                                                                                                                                                                                                                                                                                                                                                                                                                                                                                                                                   | COMMENTS                                                                                                                                                                                                                           |  |
|-----------------------------------------------------------------------------------------------------------------------------------------------------------------|--------------------------------------------------------------------------------------------------------------------------------------------------------------------------------------------------------------------------------------------------------------------------------------------------------------------------------------------------------------------------------------------------------------------------------------------------------------------------------------------------------------------------------------------------------------------------------------------------------------------------------------------------------------------------------------------------------------------------------------------------------------------------------------------------------------------------------------------------------------------------------------------------------------------------------------------|------------------------------------------------------------------------------------------------------------------------------------------------------------------------------------------------------------------------------------|--|
| MINIMUM 10% OF NONEXEMPT AREA SHALL BE DEVOTED TO LANDSCAPE & PROTECTED FROM VEHICULAR ENCROACHMENT.                                                            |                                                                                                                                                                                                                                                                                                                                                                                                                                                                                                                                                                                                                                                                                                                                                                                                                                                                                                                                            |                                                                                                                                                                                                                                    |  |
| 3,918 SF (MIN.)                                                                                                                                                 | 5,280 SF                                                                                                                                                                                                                                                                                                                                                                                                                                                                                                                                                                                                                                                                                                                                                                                                                                                                                                                                   | INCLUDES LIVING LANDSCAPING                                                                                                                                                                                                        |  |
|                                                                                                                                                                 |                                                                                                                                                                                                                                                                                                                                                                                                                                                                                                                                                                                                                                                                                                                                                                                                                                                                                                                                            |                                                                                                                                                                                                                                    |  |
| 23 TREES                                                                                                                                                        | 24 TREES                                                                                                                                                                                                                                                                                                                                                                                                                                                                                                                                                                                                                                                                                                                                                                                                                                                                                                                                   | MIN. 3" CALIPER (SHADE & ORNAMENTAL)                                                                                                                                                                                               |  |
| PLANTING ISLANDS SHALL BE LOCATED AT EACH PARKING TERMINUS & HAVE A MIN. OF AREA OF 150 SF & MIN. WIDTH OF 9 FT.   PARKING LOT ISLANDS YES YES MIN. WIDTH 18 FT |                                                                                                                                                                                                                                                                                                                                                                                                                                                                                                                                                                                                                                                                                                                                                                                                                                                                                                                                            |                                                                                                                                                                                                                                    |  |
| YES                                                                                                                                                             | YES                                                                                                                                                                                                                                                                                                                                                                                                                                                                                                                                                                                                                                                                                                                                                                                                                                                                                                                                        | MIN. WIDTH 18 FT                                                                                                                                                                                                                   |  |
| REQUIRED                                                                                                                                                        | PROVIDED                                                                                                                                                                                                                                                                                                                                                                                                                                                                                                                                                                                                                                                                                                                                                                                                                                                                                                                                   | COMMENTS                                                                                                                                                                                                                           |  |
|                                                                                                                                                                 |                                                                                                                                                                                                                                                                                                                                                                                                                                                                                                                                                                                                                                                                                                                                                                                                                                                                                                                                            |                                                                                                                                                                                                                                    |  |
| YES                                                                                                                                                             | YES                                                                                                                                                                                                                                                                                                                                                                                                                                                                                                                                                                                                                                                                                                                                                                                                                                                                                                                                        | BERM PROVIDED - 30 IN HT                                                                                                                                                                                                           |  |
|                                                                                                                                                                 |                                                                                                                                                                                                                                                                                                                                                                                                                                                                                                                                                                                                                                                                                                                                                                                                                                                                                                                                            | BERM PROVIDED- 30 IN HT                                                                                                                                                                                                            |  |
|                                                                                                                                                                 | YES                                                                                                                                                                                                                                                                                                                                                                                                                                                                                                                                                                                                                                                                                                                                                                                                                                                                                                                                        | EVERGREEN SHRUBS - 30 IN HT.                                                                                                                                                                                                       |  |
| YES                                                                                                                                                             | YES                                                                                                                                                                                                                                                                                                                                                                                                                                                                                                                                                                                                                                                                                                                                                                                                                                                                                                                                        | EVERGREEN SHRUBS - 30 IN HT.                                                                                                                                                                                                       |  |
|                                                                                                                                                                 |                                                                                                                                                                                                                                                                                                                                                                                                                                                                                                                                                                                                                                                                                                                                                                                                                                                                                                                                            |                                                                                                                                                                                                                                    |  |
| 7                                                                                                                                                               | 8                                                                                                                                                                                                                                                                                                                                                                                                                                                                                                                                                                                                                                                                                                                                                                                                                                                                                                                                          | MIN. 3" CAL. & 7FT HEIGHT                                                                                                                                                                                                          |  |
| 6                                                                                                                                                               | 6                                                                                                                                                                                                                                                                                                                                                                                                                                                                                                                                                                                                                                                                                                                                                                                                                                                                                                                                          | MIN. 3" CAL. & 7FT HEIGHT                                                                                                                                                                                                          |  |
| 8                                                                                                                                                               | 13                                                                                                                                                                                                                                                                                                                                                                                                                                                                                                                                                                                                                                                                                                                                                                                                                                                                                                                                         | MIN. 3" CAL. & 7FT HEIGHT                                                                                                                                                                                                          |  |
| 6                                                                                                                                                               | 6                                                                                                                                                                                                                                                                                                                                                                                                                                                                                                                                                                                                                                                                                                                                                                                                                                                                                                                                          | EVERGREEN SHRUBS & GROUNDCOVER                                                                                                                                                                                                     |  |
| REQUIRED                                                                                                                                                        | PROVIDED                                                                                                                                                                                                                                                                                                                                                                                                                                                                                                                                                                                                                                                                                                                                                                                                                                                                                                                                   | COMMENTS                                                                                                                                                                                                                           |  |
| 1                                                                                                                                                               |                                                                                                                                                                                                                                                                                                                                                                                                                                                                                                                                                                                                                                                                                                                                                                                                                                                                                                                                            |                                                                                                                                                                                                                                    |  |
|                                                                                                                                                                 |                                                                                                                                                                                                                                                                                                                                                                                                                                                                                                                                                                                                                                                                                                                                                                                                                                                                                                                                            |                                                                                                                                                                                                                                    |  |
|                                                                                                                                                                 |                                                                                                                                                                                                                                                                                                                                                                                                                                                                                                                                                                                                                                                                                                                                                                                                                                                                                                                                            |                                                                                                                                                                                                                                    |  |
| 6                                                                                                                                                               | 8                                                                                                                                                                                                                                                                                                                                                                                                                                                                                                                                                                                                                                                                                                                                                                                                                                                                                                                                          | SHADE & ORNAMENTAL TREES ACROSS SITE                                                                                                                                                                                               |  |
| PROVIDED                                                                                                                                                        |                                                                                                                                                                                                                                                                                                                                                                                                                                                                                                                                                                                                                                                                                                                                                                                                                                                                                                                                            | COMMENTS                                                                                                                                                                                                                           |  |
| 8,088 SF                                                                                                                                                        |                                                                                                                                                                                                                                                                                                                                                                                                                                                                                                                                                                                                                                                                                                                                                                                                                                                                                                                                            | EVERGREEN SHRUBS, GROUNDCOVER & TUR                                                                                                                                                                                                |  |
| PROVIDED                                                                                                                                                        |                                                                                                                                                                                                                                                                                                                                                                                                                                                                                                                                                                                                                                                                                                                                                                                                                                                                                                                                            | COMMENTS                                                                                                                                                                                                                           |  |
| 40,038 SF (32                                                                                                                                                   | % OVERALL)                                                                                                                                                                                                                                                                                                                                                                                                                                                                                                                                                                                                                                                                                                                                                                                                                                                                                                                                 | EVERGREEN SHRUBS, GROUNDCOVER & TUR                                                                                                                                                                                                |  |
|                                                                                                                                                                 | PROTECTED FROM<br>3,918 SF (MIN.)<br>23 TREES<br>VE A MIN. OF ARE<br>YES<br>REQUIRED<br>YES<br>YES<br>YES<br>YES<br>A<br>YES<br>YES<br>A<br>YES<br>YES<br>A<br>YES<br>YES<br>A<br>YES<br>A<br>YES<br>A<br>YES<br>A<br>YES<br>A<br>YES<br>A<br>YES<br>A<br>YES<br>A<br>YES<br>A<br>YES<br>A<br>YES<br>A<br>YES<br>A<br>YES<br>A<br>YES<br>A<br>YES<br>A<br>YES<br>A<br>YES<br>A<br>YES<br>A<br>YES<br>A<br>YES<br>A<br>YES<br>A<br>YES<br>A<br>YES<br>A<br>YES<br>A<br>YES<br>A<br>YES<br>A<br>YES<br>A<br>YES<br>A<br>YES<br>A<br>YES<br>A<br>YES<br>A<br>YES<br>A<br>YES<br>A<br>YES<br>A<br>YES<br>A<br>YES<br>A<br>YES<br>A<br>YES<br>A<br>YES<br>A<br>YES<br>A<br>YES<br>A<br>YES<br>A<br>YES<br>A<br>YES<br>A<br>YES<br>A<br>YES<br>A<br>YES<br>A<br>YES<br>A<br>YES<br>A<br>YES<br>A<br>YES<br>A<br>YES<br>A<br>YES<br>A<br>YES<br>A<br>YES<br>A<br>YES<br>A<br>YES<br>A<br>A<br>A<br>A<br>A<br>A<br>A<br>A<br>A<br>A<br>A<br>A<br>A | PROTECTED FROM VEHICULAR3,918 SF (MIN.)5,280 SF23 TREES24 TREESVE A MIN. OF AREA OF 150 SF 8YESYESYESYESYESYESYESYESYESYESYESYESYESYESYESYESYESYESYESYESYESYESYESYESYESYESYESYESYESYESYESYESYESYESYESYESYESYESA668PROVIDED8,088 SF |  |