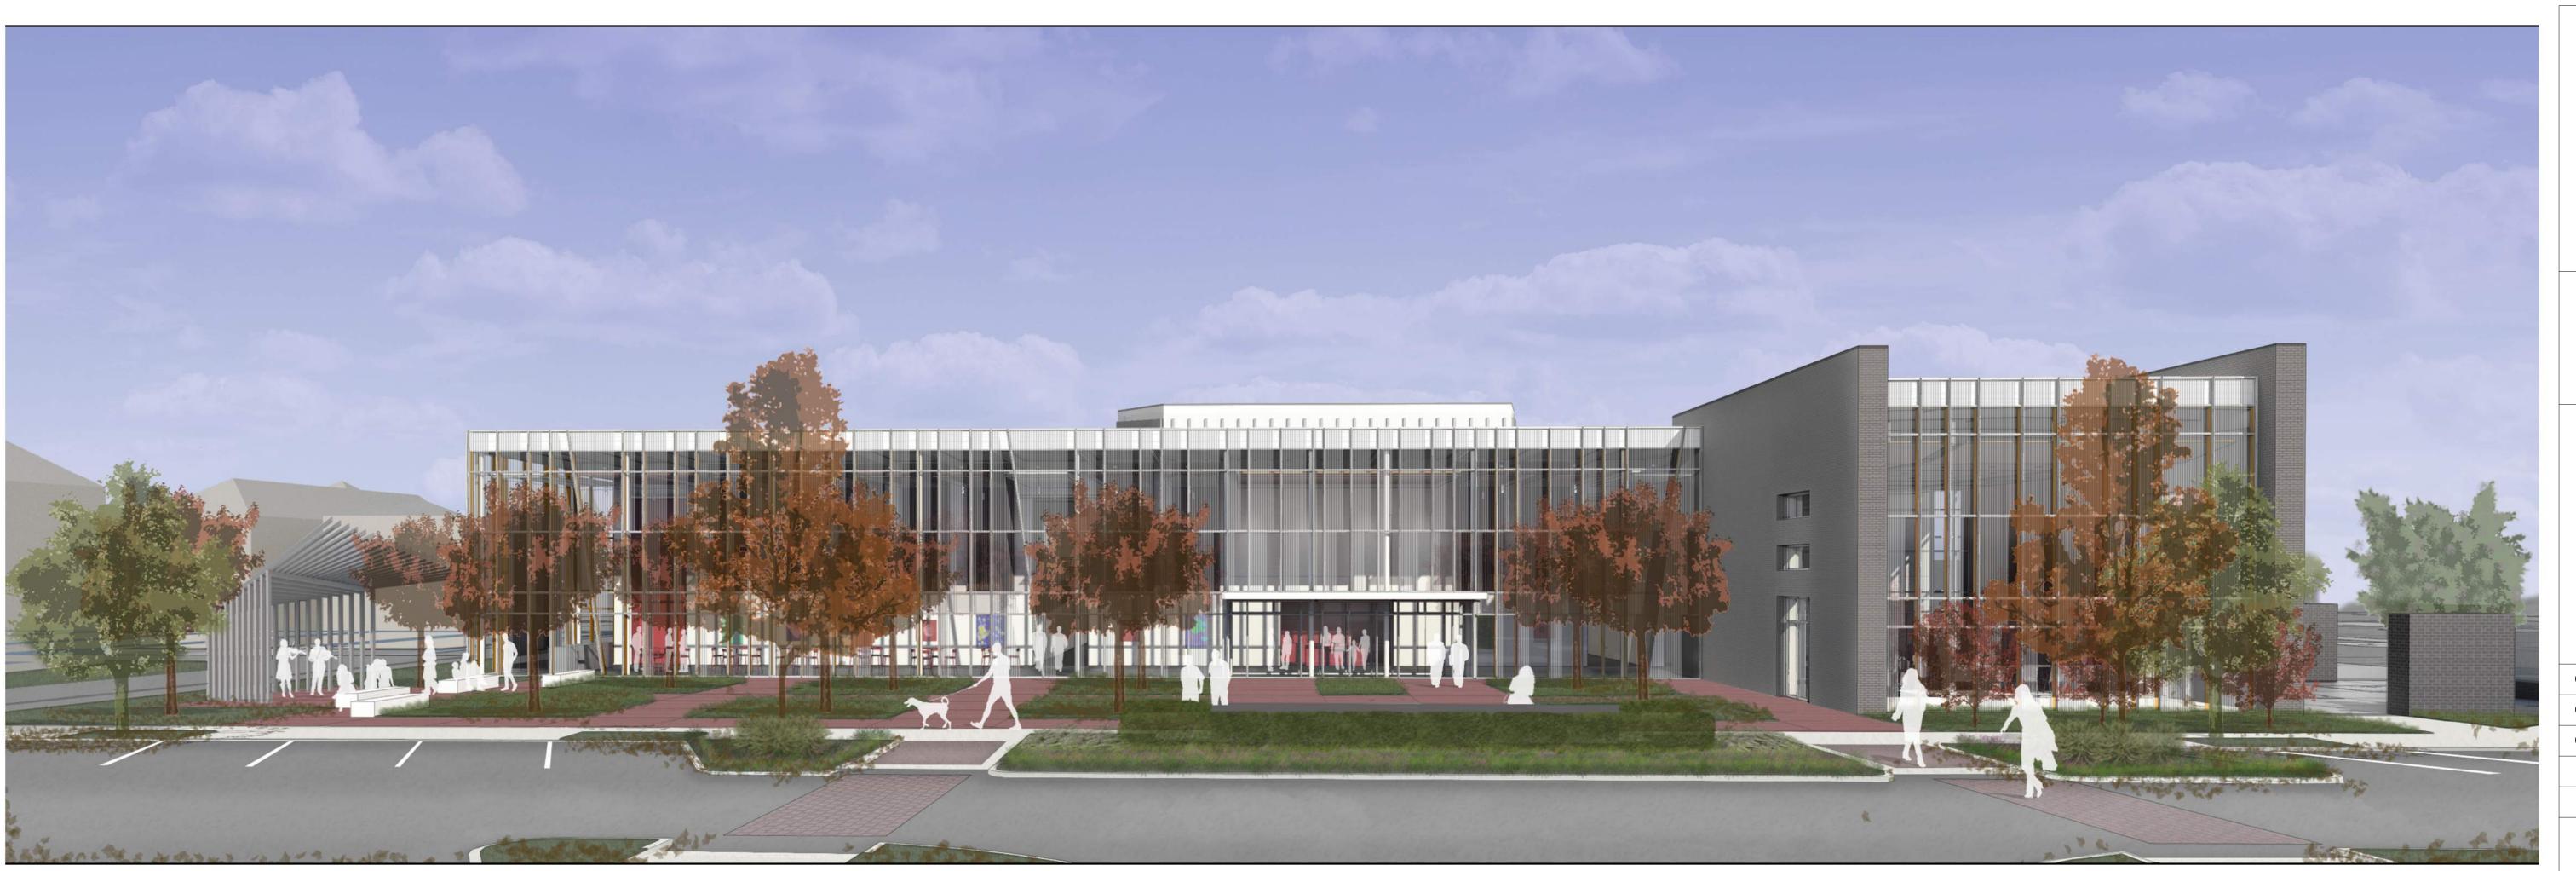

08.07.2018

07.20.2018 Initial Submission

08.02.2018 DRC Meeting Submission

08.07.2018 P&Z Commission Submission

PANELED EGRESS DOOR

LAKEWOOD BRICK CO. BLACK PEARL, SMOOTH FINISH

GRAY BLEND, SMOOTH FINISH

ARCHITECTURAL WALL SYSTEM

RENAISSANCE LIMESTONE

FW50+ FACADE SYSTEM

ENDICOTT BRICK CO.

ARRISCRAFT

SIERRA PACIFIC

FACADE DATA:

**MATERIAL DATA:** 

OVERALL FACADE AREA -- 30,800 SF

**BR-1** MODULAR BRICK VENEER

**BR-2** MODULAR BRICK VENEER

**CW-1** GLAZED CURTAIN WALL - WOOD

CW-2 GLAZED CURTAIN WALL - ALUMINUM SCHÜCO

**CS-1** CAST STONE VENEER

PERCENTAGE OF MASONRY -- 65.2% (20,072 SF)

PERCENTAGE OF GLAZING -- 34.8% (10,728 SF)

**BUILDING ELEVATIONS** 

07.20.2018

PANELED ENTRANCE DOORS FLEMISH BOND

GLASS WITH WHITE FRIT PATTERN, CLAD WITH WHITE EXTRUDED

NEIGHBORING TOWNHOMES

ALUMINUM TRIM COVERS TO MATCH PREDOMINANT TRIM COLOR OF

POWDER-COATED FINISH

OFFSET FROM CURTAIN WALL

C O R G A N

08.07.2018

07.20.2018 Initial Submission

08.02.2018 DRC Meeting Submission

08.07.2018 P&Z Commission Submission

OLD TOWN