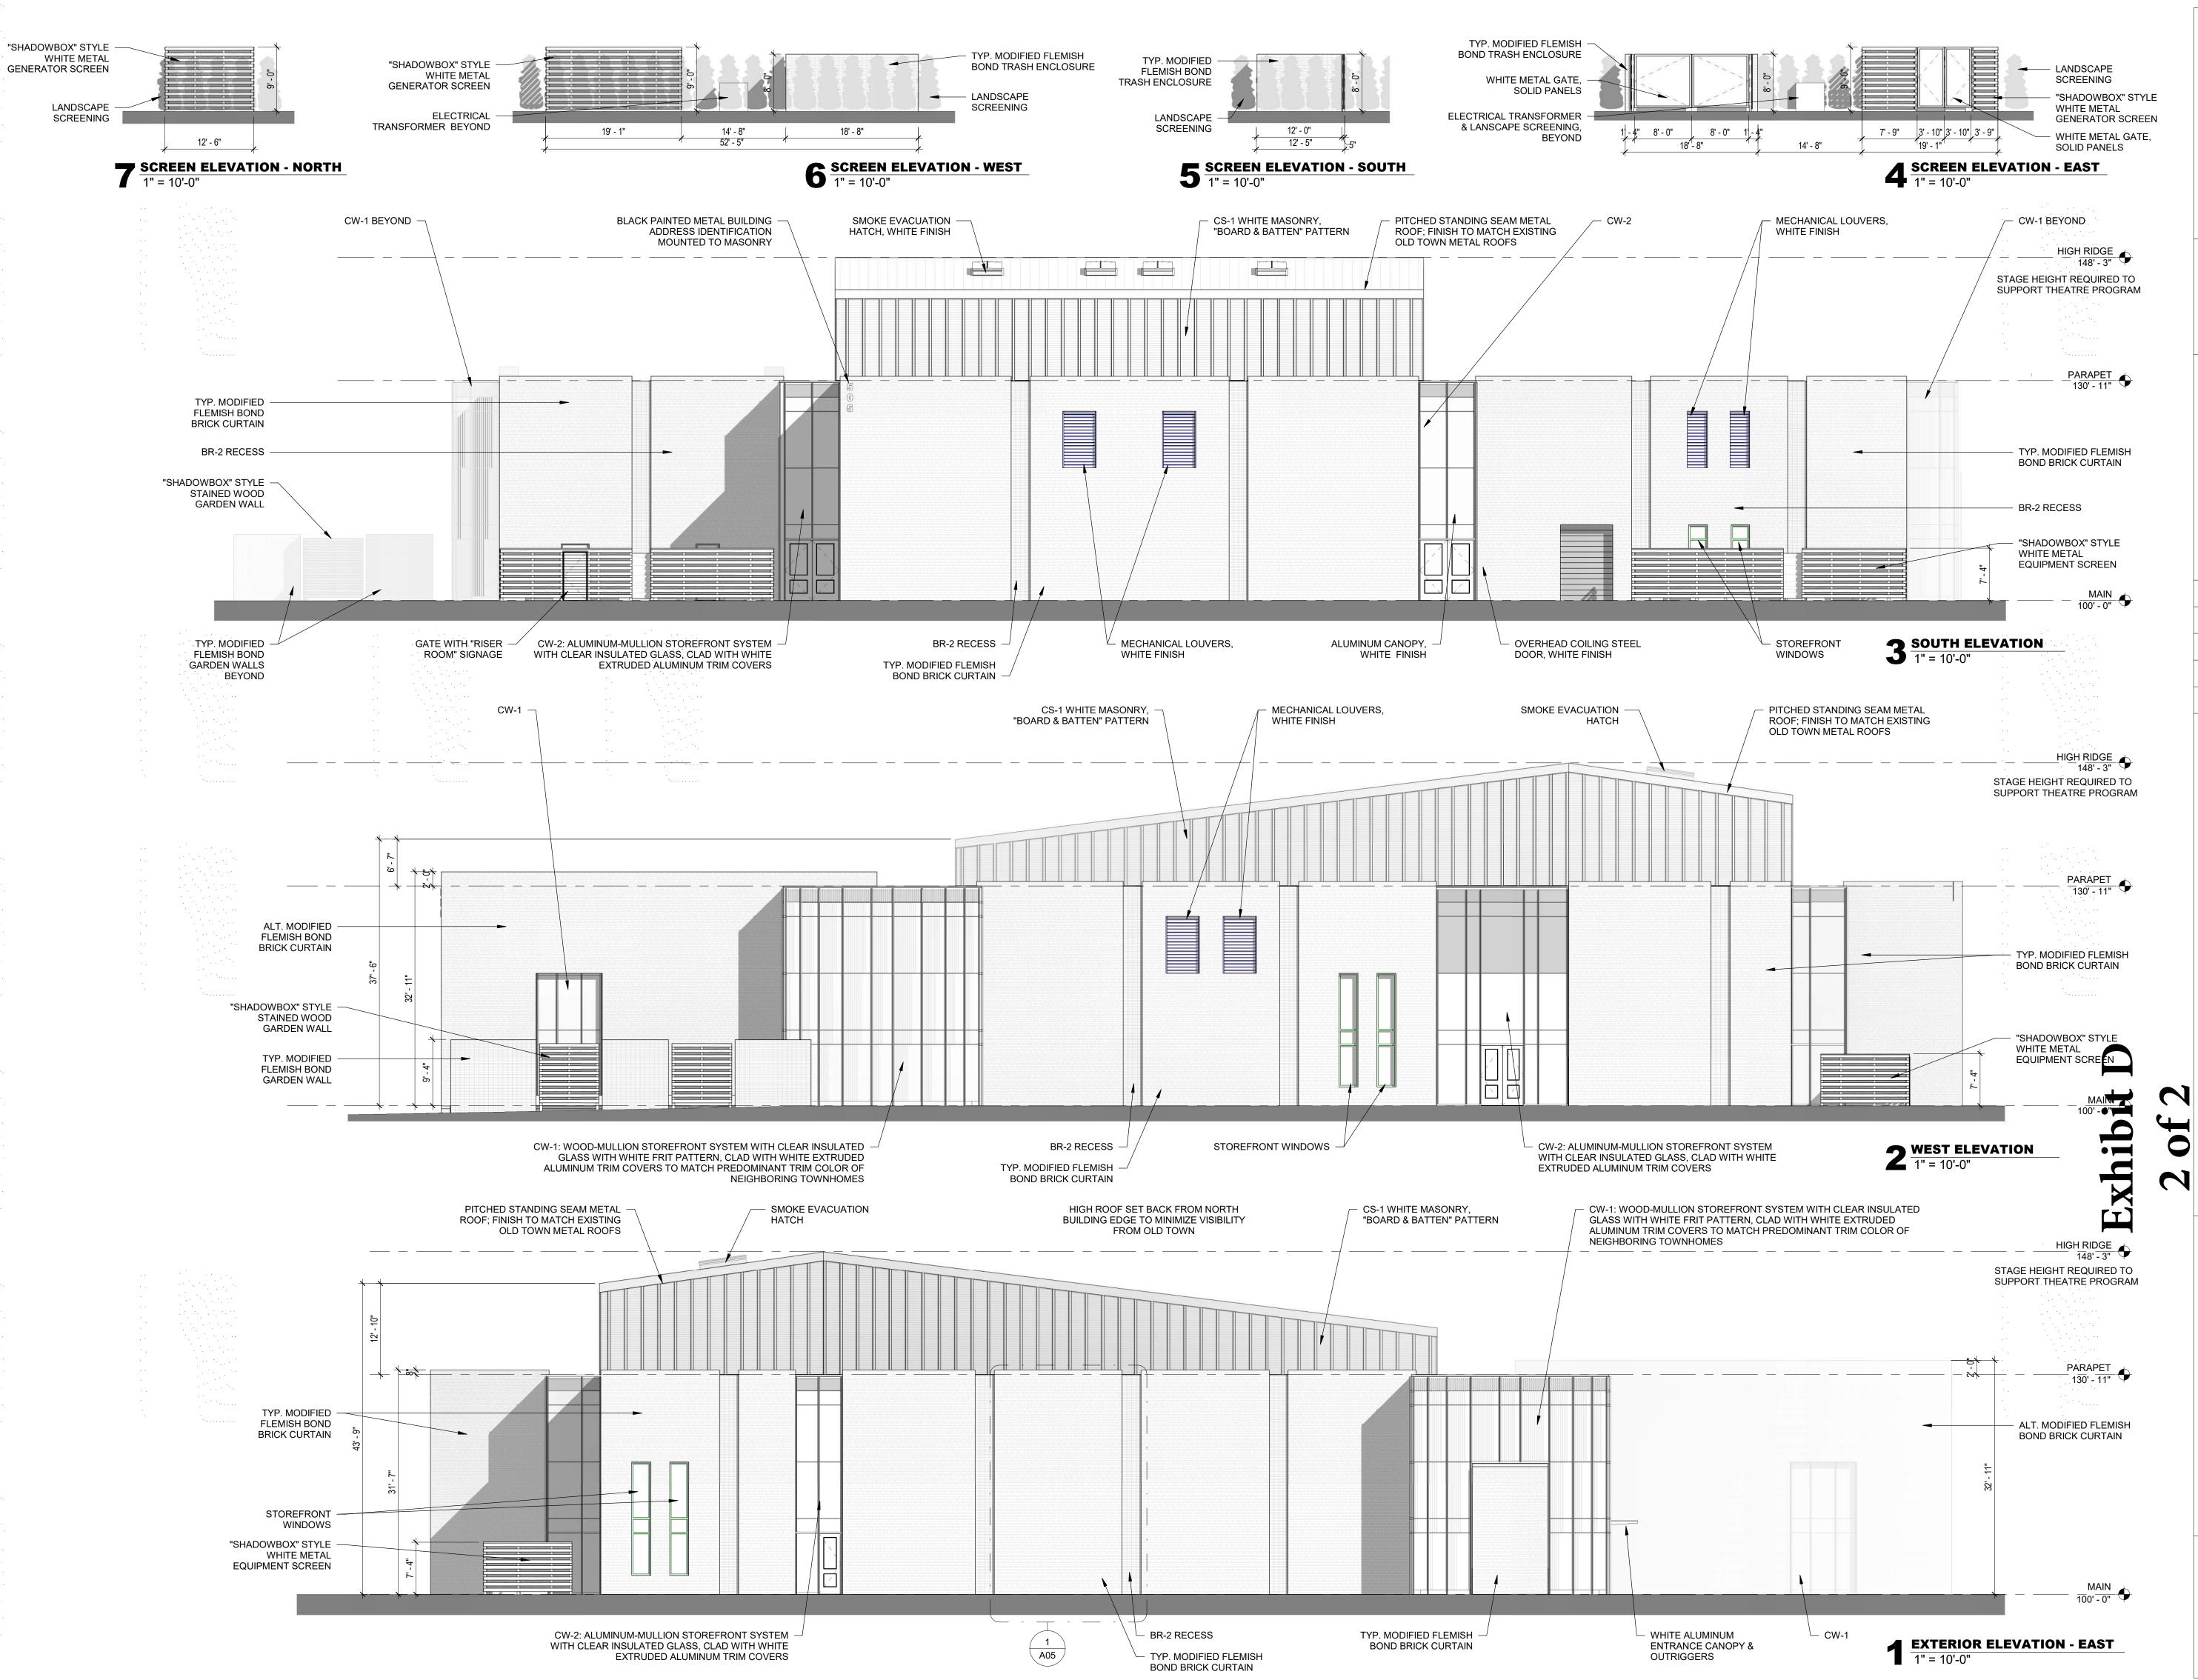

08.07.2018

07.20.2018 Initial Submission

08.02.2018 DRC Meeting Submission

08.07.2018 P&Z Commission Submission

PANELED EGRESS DOOR

LAKEWOOD BRICK CO. BLACK PEARL, SMOOTH FINISH

GRAY BLEND, SMOOTH FINISH

ARCHITECTURAL WALL SYSTEM

RENAISSANCE LIMESTONE

FW50+ FACADE SYSTEM

ENDICOTT BRICK CO.

ARRISCRAFT

SIERRA PACIFIC

FACADE DATA:

**MATERIAL DATA:** 

OVERALL FACADE AREA -- 30,800 SF

**BR-1** MODULAR BRICK VENEER

**BR-2** MODULAR BRICK VENEER

**CW-1** GLAZED CURTAIN WALL - WOOD

CW-2 GLAZED CURTAIN WALL - ALUMINUM SCHÜCO

**CS-1** CAST STONE VENEER

PERCENTAGE OF MASONRY -- 65.2% (20,072 SF)

PERCENTAGE OF GLAZING -- 34.8% (10,728 SF)

**BUILDING ELEVATIONS** 

07.20.2018

PANELED ENTRANCE DOORS FLEMISH BOND

GLASS WITH WHITE FRIT PATTERN, CLAD WITH WHITE EXTRUDED

NEIGHBORING TOWNHOMES

ALUMINUM TRIM COVERS TO MATCH PREDOMINANT TRIM COLOR OF

POWDER-COATED FINISH

OFFSET FROM CURTAIN WALL

C O R G A N

08.07.2018

07.20.2018 Initial Submission

08.02.2018 DRC Meeting Submission

08.07.2018 P&Z Commission Submission

OLD TOWN

**BUILDING ELEVATIONS** 

**A04** 

07.20.2018