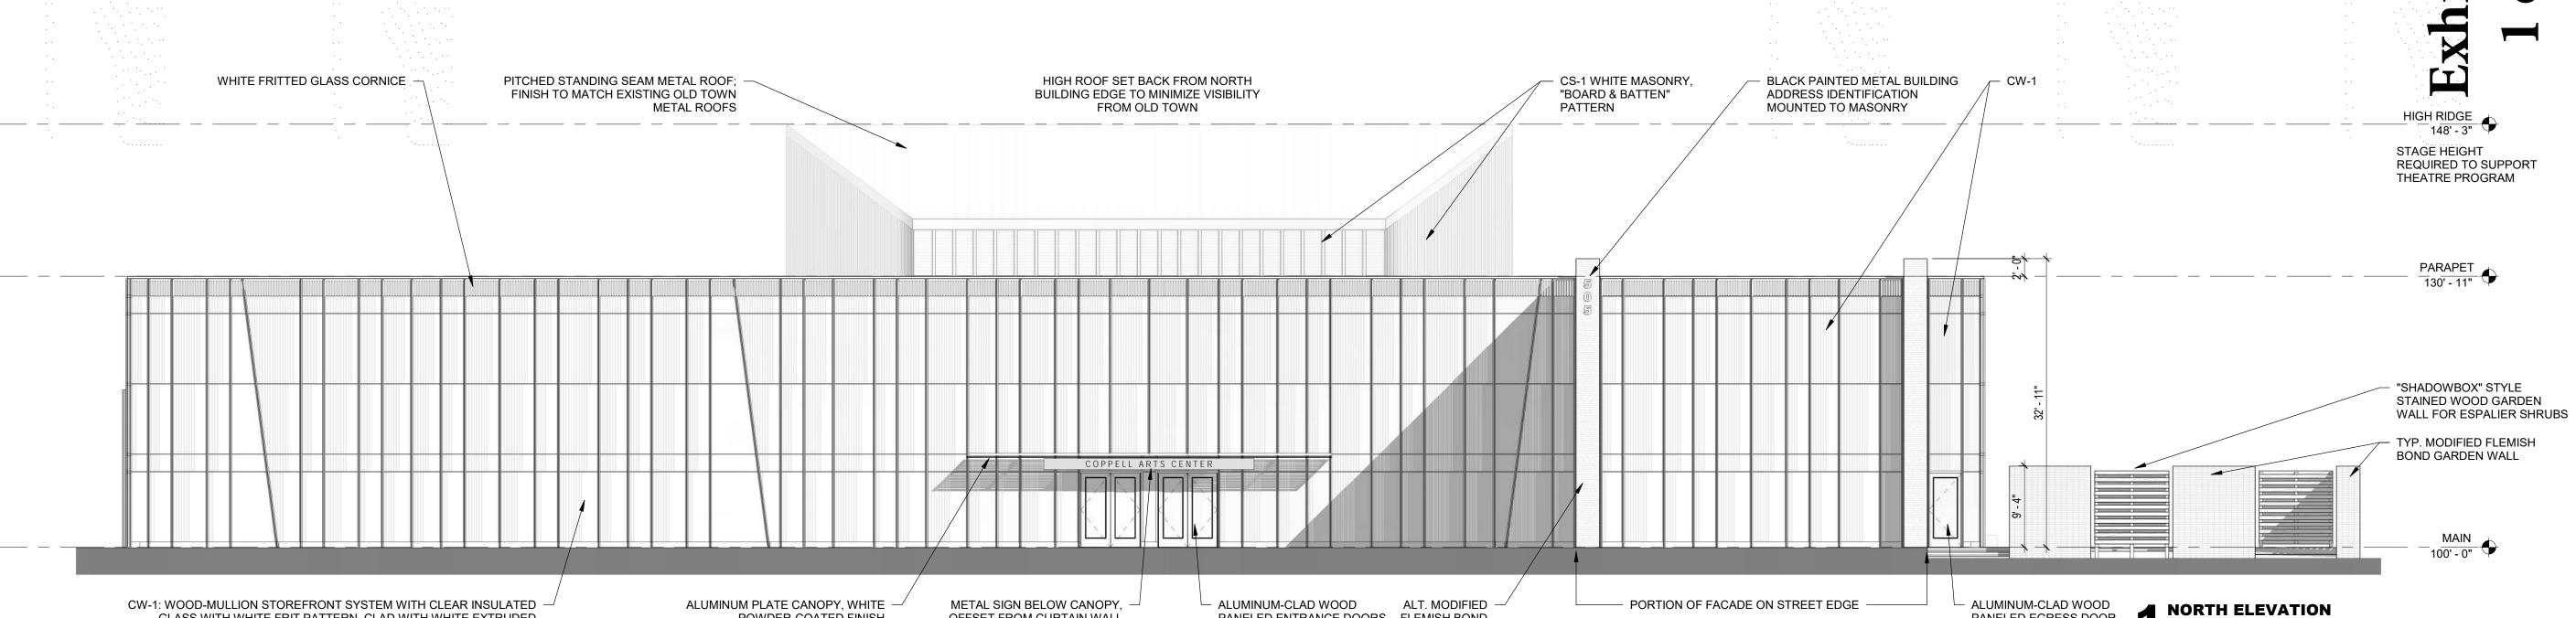

08.07.2018

07.20.2018 Initial Submission

08.02.2018 DRC Meeting Submission

08.07.2018 P&Z Commission Submission

PANELED EGRESS DOOR

LAKEWOOD BRICK CO. BLACK PEARL, SMOOTH FINISH

GRAY BLEND, SMOOTH FINISH

ARCHITECTURAL WALL SYSTEM

RENAISSANCE LIMESTONE

FW50+ FACADE SYSTEM

ENDICOTT BRICK CO.

ARRISCRAFT

SIERRA PACIFIC

FACADE DATA:

**MATERIAL DATA:** 

OVERALL FACADE AREA -- 30,800 SF

**BR-1** MODULAR BRICK VENEER

**BR-2** MODULAR BRICK VENEER

**CW-1** GLAZED CURTAIN WALL - WOOD

CW-2 GLAZED CURTAIN WALL - ALUMINUM SCHÜCO

**CS-1** CAST STONE VENEER

PERCENTAGE OF MASONRY -- 65.2% (20,072 SF)

PERCENTAGE OF GLAZING -- 34.8% (10,728 SF)

**BUILDING ELEVATIONS** 

07.20.2018

PANELED ENTRANCE DOORS FLEMISH BOND

GLASS WITH WHITE FRIT PATTERN, CLAD WITH WHITE EXTRUDED

NEIGHBORING TOWNHOMES

ALUMINUM TRIM COVERS TO MATCH PREDOMINANT TRIM COLOR OF

POWDER-COATED FINISH

OFFSET FROM CURTAIN WALL

C O R G A N

08.07.2018

07.20.2018 Initial Submission

08.02.2018 DRC Meeting Submission

08.07.2018 P&Z Commission Submission

OLD TOWN