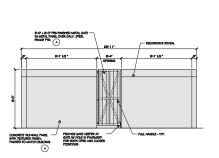

COMPOSITION AND MANUFACTURE

And an Diamond Fro' is made from a "no slungs" concade mix. Made under est
pressure and from from the visions.

INSTALLATION FOR REINFORCED WALLS

6 ENTRY SIGN DETAIL

**MONUMENT SIGN - PLAN** 

5 RETAINING WALL INFO. SCALE: N.T.S.

4 MONUMENT SIGN - ELEVATION
SCALE: 1/2"-1'-0"

DUMPSTER 3 ENCLOSURE ELEVATION
SCALE: 1/4"-1"-0"

**DUMPSTER ENCLOSURE ELEVATION** 

DUMPSTER ENCLOSURE, MONUMENT SIGN & RETAINING WALL INFORMATION