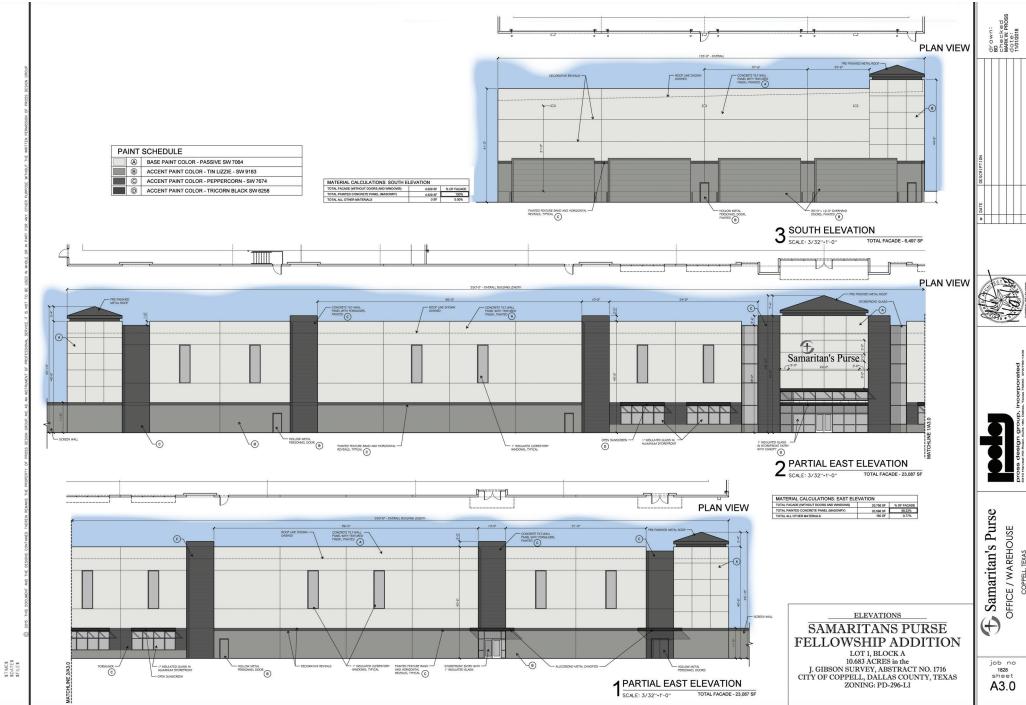

## SAMARITANS PURSE **FELLOWSHIP ADDITION**

LOT 1, BLOCK A 10.683 ACRES in the J. GIBSON SURVEY, ABSTRACT NO. 1716 CITY OF COPPELL, DALLAS COUNTY, TEXAS ZONING: PD-296-LI

Samaritan's Purse OFFICE / WAREHOUSE