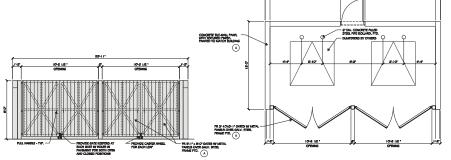

5 RETAINING WALL INFO. SCALE: N.T.S.

4 MONUMENT SIGN - ELEVATION
SCALE: 1/2"-1'-0"

DUMPSTER 3 ENCLOSURE ELEVATION
SCALE: 1/4"-1"-0"

**DUMPSTER ENCLOSURE ELEVATION** 

DUMPSTER ENCLOSURE, MONUMENT SIGN & RETAINING WALL INFORMATION