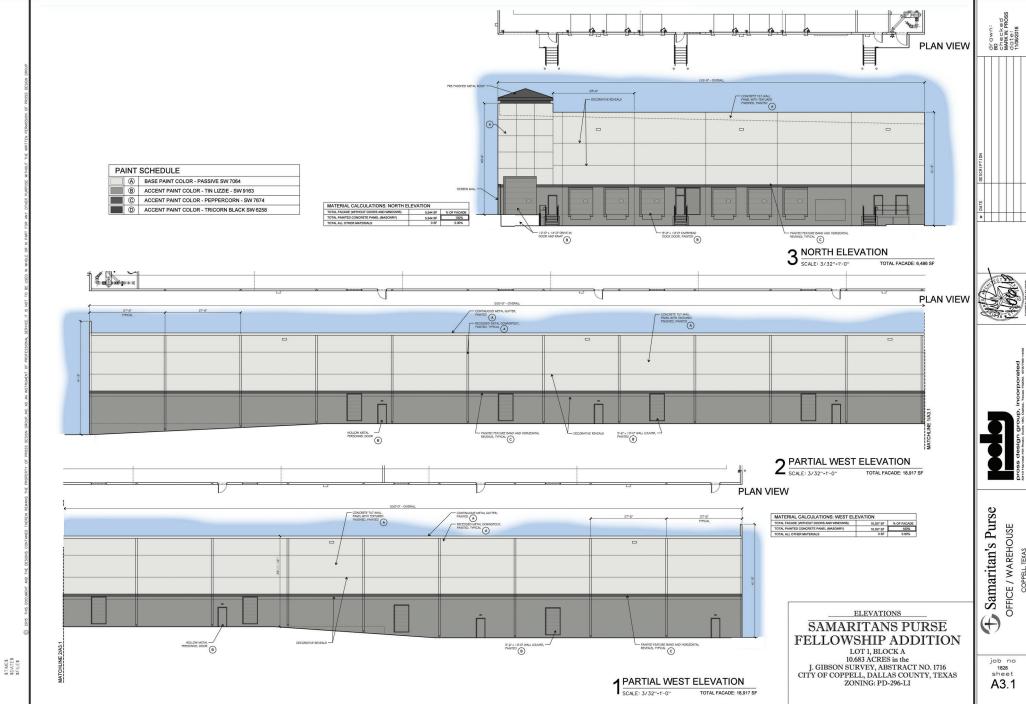

## SAMARITANS PURSE **FELLOWSHIP ADDITION**

LOT 1, BLOCK A 10.683 ACRES in the J. GIBSON SURVEY, ABSTRACT NO. 1716 CITY OF COPPELL, DALLAS COUNTY, TEXAS ZONING: PD-296-LI

Samaritan's Purse OFFICE / WAREHOUSE