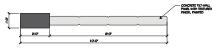

5 RETAINING WALL INFO. SCALE: N.T.S.

4 MONUMENT SIGN - ELEVATION
SCALE: 1/2"-1'-0"

DUMPSTER 3 ENCLOSURE ELEVATION
SCALE: 1/4"-1"-0"

**DUMPSTER ENCLOSURE ELEVATION** 

DUMPSTER ENCLOSURE, MONUMENT SIGN & RETAINING WALL INFORMATION