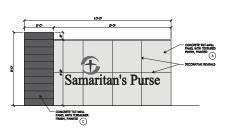

5 RETAINING WALL INFO. SCALE: N.T.S.

4 MONUMENT SIGN - ELEVATION
SCALE: 1/2"-1'-0"

DUMPSTER 3 ENCLOSURE ELEVATION
SCALE: 1/4"-1"-0"

**DUMPSTER ENCLOSURE ELEVATION** 

DUMPSTER ENCLOSURE, MONUMENT SIGN & RETAINING WALL INFORMATION

## SAMARITANS PURSE **FELLOWSHIP ADDITION**

LOT 1, BLOCK A 10.683 ACRES in the J. GIBSON SURVEY, ABSTRACT NO. 1716 CITY OF COPPELL, DALLAS COUNTY, TEXAS ZONING: PD-296-LI

Samaritan's Purse OFFICE / WAREHOUSE