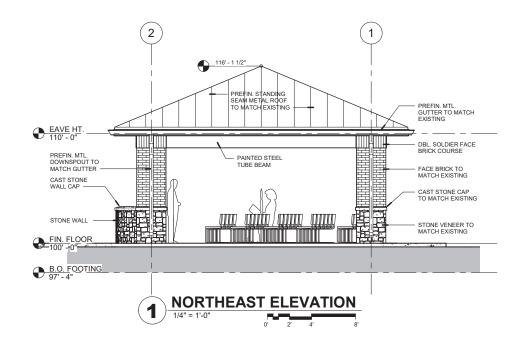

#### MAUSOLEUM **EXTERIOR ELEVATIONS**

| PROJECT NO. | 180   | 1010746 |
|-------------|-------|---------|
| DATE        | 04/0  | 09/2019 |
| SCALE       | AS    | NOTED   |
| DESIGNED    | DRAWN | CHECKED |
| DGA 7       | EAM   | DGA     |

| N. SHE<br>EXTE<br>ELEVA | RIOR |
|-------------------------|------|
| DO IDOT NO              |      |

| PROJECT NO. | 1801  | 010746  |
|-------------|-------|---------|
| DATE        | 04/0  | 9/2019  |
| SCALE       | AS I  | NOTED   |
| DESIGNED    | DRAWN | CHECKED |
| DGA T       | ГЕАМ  | DGA     |