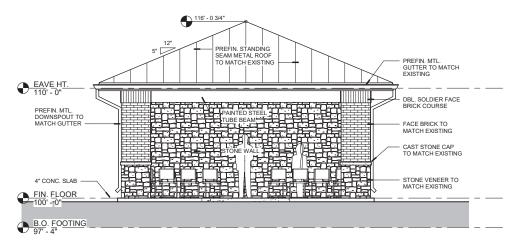

#### MAUSOLEUM **EXTERIOR ELEVATIONS**

| PROJECT NO. | 180   | 1010746 |
|-------------|-------|---------|
| DATE        | 04/0  | 09/2019 |
| SCALE       | AS    | NOTED   |
| DESIGNED    | DRAWN | CHECKED |
| DGA 7       | EAM   | DGA     |