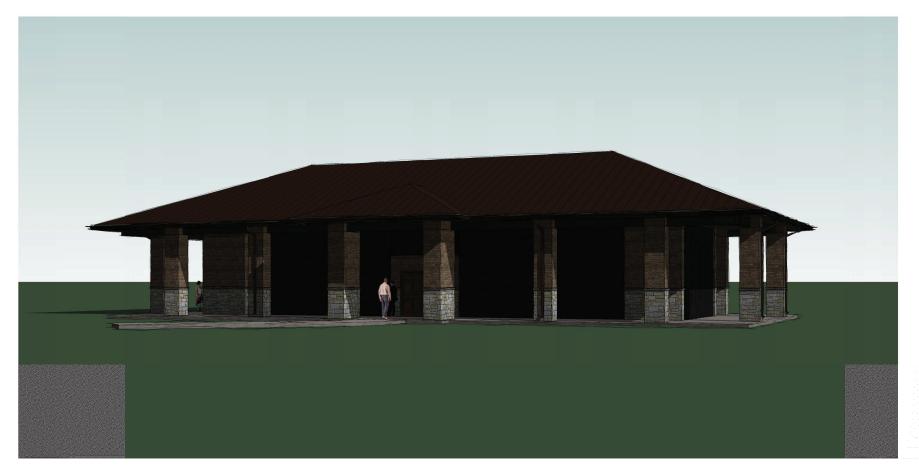

#### W. SHELTER **EXTERIOR ELEVATIONS**

|   | PROJECT NO. | 1801010746 |         |  |
|---|-------------|------------|---------|--|
|   | DATE        | 04/09/2019 |         |  |
|   | SCALE       | AS         | NOTED   |  |
| 1 | DESIGNED    | DRAWN      | CHECKED |  |
| 1 | DGA -       | ГЕАМ       | DGA     |  |