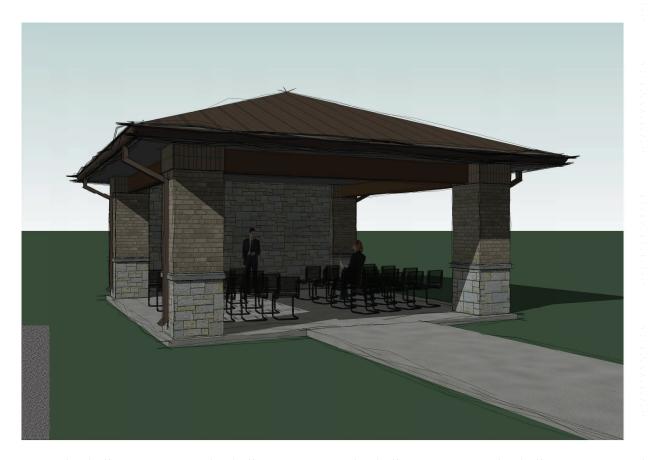

# PROGRESS PRINT NOT FOR CONSTRUCTION

CASE NO. S-1244R-LI, ROLLING OAKS MEMORIAL CENTER LOT 1R-1, BLOCK A 27.698 ACRES

COPPELL, TEXAS

| LAKE SHELTER<br>PERSPECTIVE<br>VIEWS |            |  |
|--------------------------------------|------------|--|
| PROJECT NO.                          | 1801010746 |  |