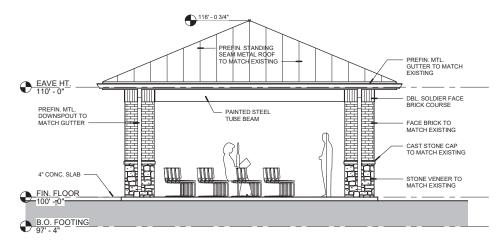

#### MAUSOLEUM **EXTERIOR ELEVATIONS**

| PROJECT NO. | 180   | 1010746 |
|-------------|-------|---------|
| DATE        | 04/0  | 09/2019 |
| SCALE       | AS    | NOTED   |
| DESIGNED    | DRAWN | CHECKED |
| DGA 7       | EAM   | DGA     |