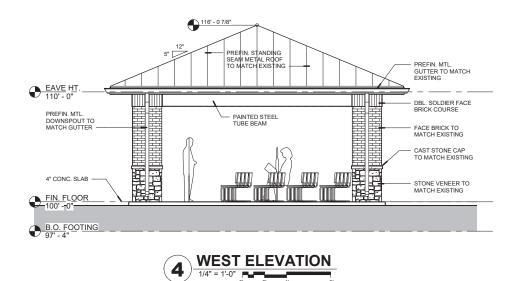

CONSTRUCTION

S-1244R-LI, ROLLING OAKS MEMORIAL CENTER LOT 1R-1, BLOCK A 27.698 ACRES CASE NO. 8

COPPELL, TEXAS

| MKEC Engineering All Rights Reserved www.mkec.com These drawings and their contents, including, but not limited to, all concepts, designs, & ideas are the exclusive property of MKEC Engineering (MKEC), and may not be used or reproduced in any way without and working consent of |
|---------------------------------------------------------------------------------------------------------------------------------------------------------------------------------------------------------------------------------------------------------------------------------------|
|                                                                                                                                                                                                                                                                                       |

|   | MKEC.        |
|---|--------------|
| Ī | LAKE SHELTER |
|   | EXTERIOR     |
| ı | ELEVATIONS   |

|   | PROJECT NO. | 180   | 1010746 |
|---|-------------|-------|---------|
|   | DATE        | 04/   | 09/2019 |
|   | SCALE       | AS    | NOTED   |
| ı | DESIGNED    | DRAWN | CHECKED |
| ı | DGA         | TEAM  | DGA     |

| П         |                  |          |
|-----------|------------------|----------|
|           |                  |          |
| С         | PER DRC COMMENTS | 04/09/19 |
| В         | PER DRC COMMENTS | 04/03/19 |
| Α         | DRC REVIEW       | 03/18/19 |
| NO.       | D. REVISION DATE |          |
| SHEET NO. |                  |          |