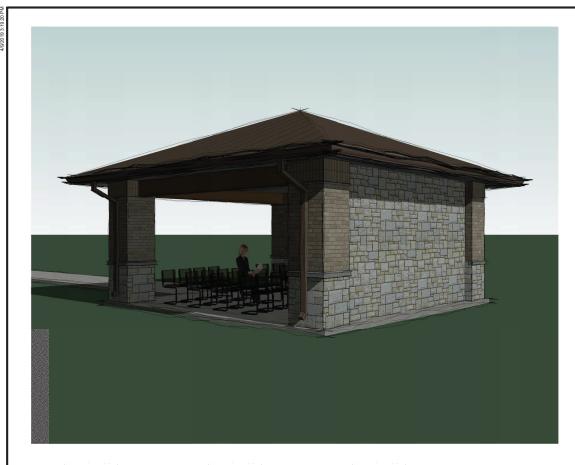

# PROGRESS PRINT NOT FOR CONSTRUCTION

CASE NO. S-1244R-LI, ROLLING OAKS MEMORIAL CENTER LOT 1R-1, BLOCK A 27.698 ACRES

COPPELL, TEXAS

| LAKE SHELTER<br>PERSPECTIVE<br>VIEWS |            |  |
|--------------------------------------|------------|--|
| PROJECT NO.                          | 1801010746 |  |