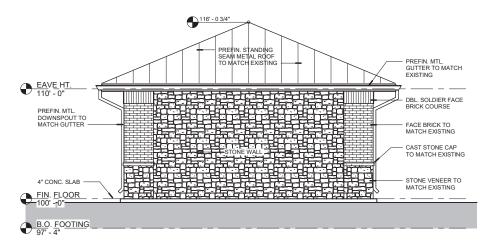

#### MAUSOLEUM **EXTERIOR ELEVATIONS**

| PROJECT NO. | 180   | 1010746 |
|-------------|-------|---------|
| DATE        | 04/0  | 09/2019 |
| SCALE       | AS    | NOTED   |
| DESIGNED    | DRAWN | CHECKED |
| DGA 7       | EAM   | DGA     |