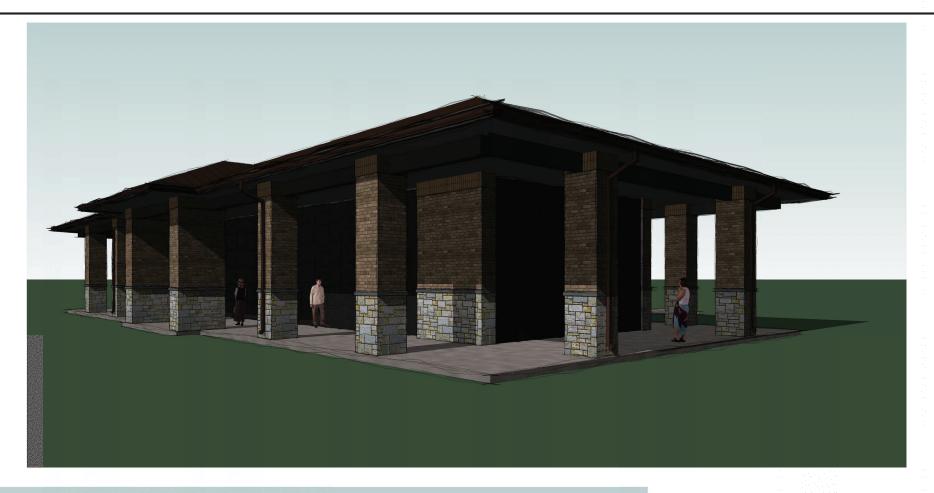

| OFFICE/SHOP |
|-------------|
| PERSPECTIVE |
| VIEWS       |
|             |

| - 1 |             | - 12 To 10 To |
|-----|-------------|---------------------------------------------------------------------------------------------------------------|
|     | PROJECT NO. | 1801010746                                                                                                    |
|     | DATE        | 04/09/2019                                                                                                    |
| - 1 | SCALE       | AS NOTED                                                                                                      |
| ٠.  | DESIGNED    | DRAWN CHECKED                                                                                                 |
|     | DGA         | TEAM DGA                                                                                                      |

AO3.1

1 VIEW FROM SW