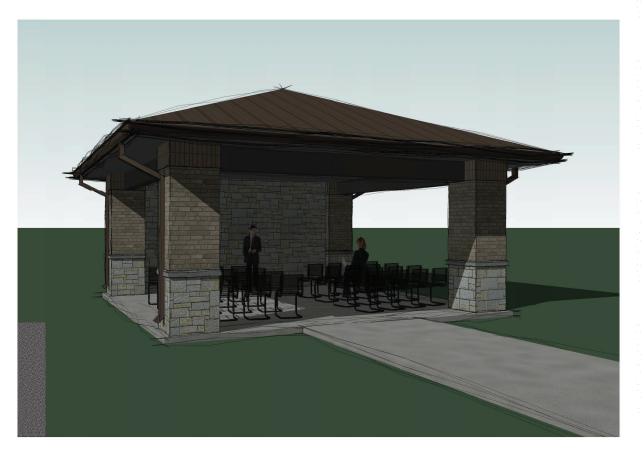

# PROGRESS PRINT NOT FOR CONSTRUCTION

CASE NO. S-1244R-LI, ROLLING OAKS MEMORIAL CENTER LOT 1R-1, BLOCK A 27.698 ACRES

COPPELL, TEXAS

| LAKE SHELTER<br>PERSPECTIVE<br>VIEWS |            |  |
|--------------------------------------|------------|--|
| PROJECT NO.                          | 1801010746 |  |

#### MAUSOLEUM **EXTERIOR ELEVATIONS**

| PROJECT NO. | 180   | 1010746 |
|-------------|-------|---------|
| DATE        | 04/0  | 09/2019 |
| SCALE       | AS    | NOTED   |
| DESIGNED    | DRAWN | CHECKED |
| DGA 7       | EAM   | DGA     |