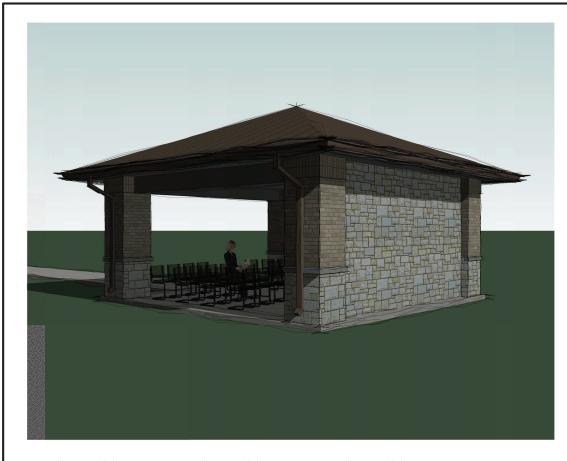

AL2.1

P.O. BOX 43 ANDOVER, KS 67002 316-347-7755

2 VIEW FROM EAST

1 VIEW FROM WEST

# PROGRESS PRINT NOT FOR CONSTRUCTION

CASE NO. S-1244R-LI, ROLLING OAKS MEMORIAL CENTER LOT 1R-1, BLOCK A 27.698 ACRES

COPPELL, TEXAS

| LAKE SHELTER<br>PERSPECTIVE<br>VIEWS |            |  |
|--------------------------------------|------------|--|
| PROJECT NO.                          | 1801010746 |  |

| PROJECT NO. | 180      | 1010746 |
|-------------|----------|---------|
| DATE        | 04/0     | 09/2019 |
| SCALE       | AS NOTED |         |
| DESIGNED    | DRAWN    | CHECKED |
| DGA         | ГЕАМ     | DGA     |