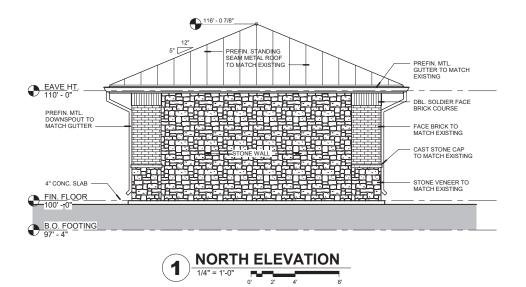

#### W. SHELTER **EXTERIOR ELEVATIONS**

|   | PROJECT NO. | 1801010746 |         |  |
|---|-------------|------------|---------|--|
|   | DATE        | 04/09/2019 |         |  |
|   | SCALE       | AS         | NOTED   |  |
| 1 | DESIGNED    | DRAWN      | CHECKED |  |
| 1 | DGA -       | ГЕАМ       | DGA     |  |