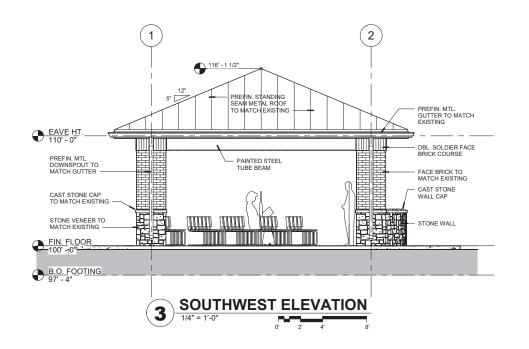

#### MAUSOLEUM **EXTERIOR ELEVATIONS**

| PROJECT NO. | 180   | 1010746 |
|-------------|-------|---------|
| DATE        | 04/0  | 09/2019 |
| SCALE       | AS    | NOTED   |
| DESIGNED    | DRAWN | CHECKED |
| DGA 7       | EAM   | DGA     |

| N. SHE<br>EXTE<br>ELEVA | RIOR |
|-------------------------|------|
| DO IDOT NO              |      |

| PROJECT NO. | 1801  | 010746  |
|-------------|-------|---------|
| DATE        | 04/0  | 9/2019  |
| SCALE       | AS I  | NOTED   |
| DESIGNED    | DRAWN | CHECKED |
| DGA T       | ГЕАМ  | DGA     |