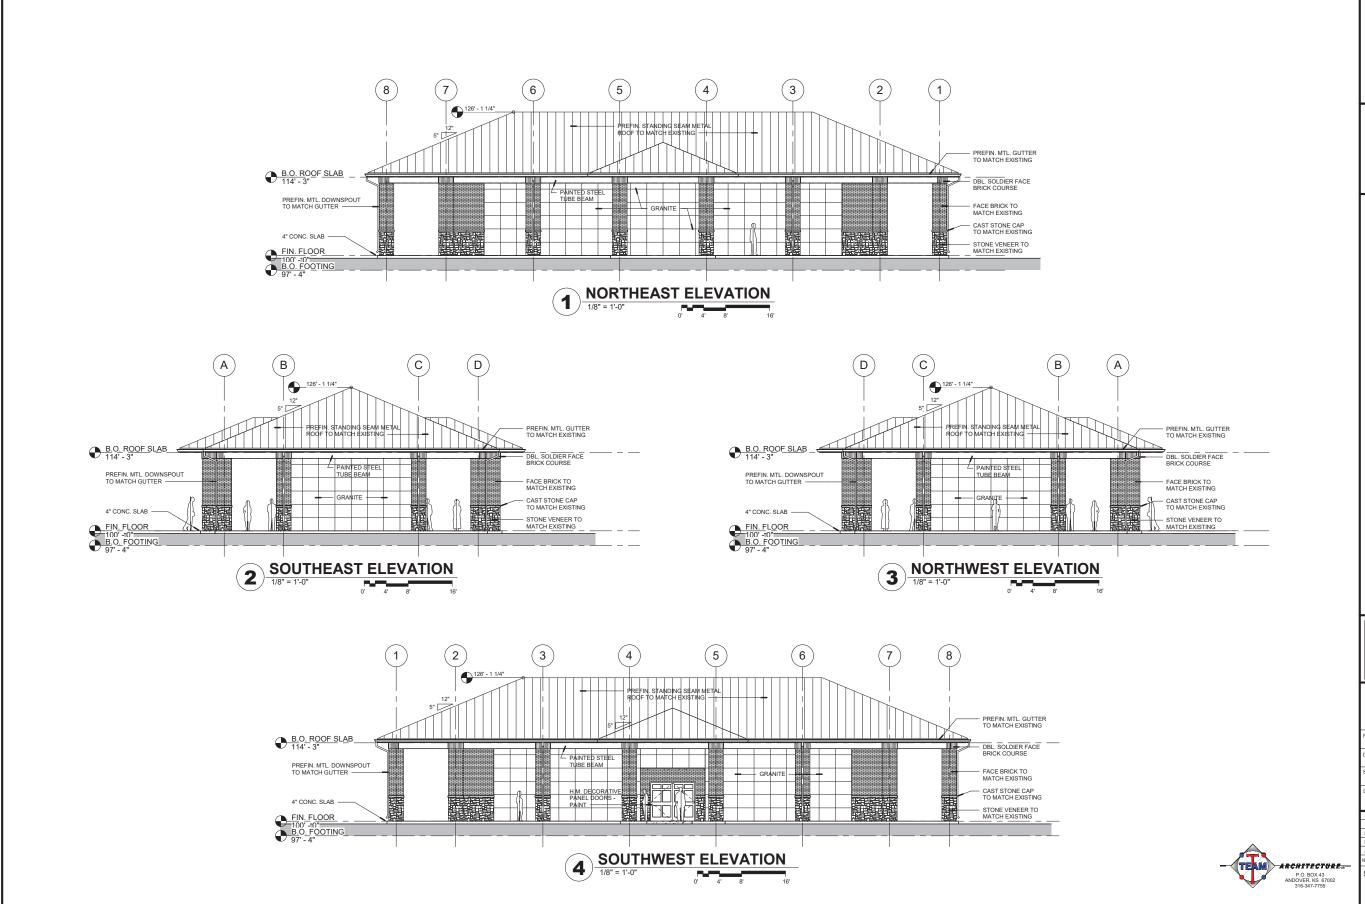

COPPELL, TEXAS

| LAKE SHELTER<br>PERSPECTIVE<br>VIEWS |            |  |
|--------------------------------------|------------|--|
| PROJECT NO.                          | 1801010746 |  |

| PROJECT NO. | 180      | 1010746 |
|-------------|----------|---------|
| DATE        | 04/0     | 09/2019 |
| SCALE       | AS NOTED |         |
| DESIGNED    | DRAWN    | CHECKED |
| DGA         | ГЕАМ     | DGA     |

|           |                  |          | ı |
|-----------|------------------|----------|---|
| С         | PER DRC COMMENTS | 04/09/19 | ı |
| В         | PER DRC COMMENTS | 04/03/19 | ı |
| Α         | DRC REVIEW       | 03/18/19 | ı |
| NO.       | REVISION         | DATE     | ı |
| SHEET NO. |                  |          |   |

AL3.1

P.O. BOX 43 ANDOVER, KS 67002 316-347-7755





#### PROGRESS PRINT NOT FOR CONSTRUCTION

CASE NO. S-1244R-LI, ROLLING OAKS MEMORIAL CENTER LOT 1R-1, BLOCK A 27.698 ACRES

COPPELL, TEXAS

| ,                                            |
|----------------------------------------------|
| ©2016                                        |
| MKEC Engineering                             |
| All Rights Reserved                          |
| www.mkec.com                                 |
| These drawings and their contents,           |
| including, but not limited to, all concepts, |
| designs, & ideas are the exclusive           |
| property of MKEC Engineering (MKEC),         |
| and may not be used or reproduced in         |
| any way without the express consent of       |
| MKEC.                                        |
|