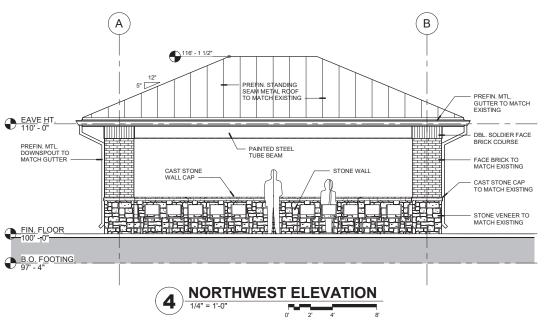

#### MAUSOLEUM **EXTERIOR ELEVATIONS**

| PROJECT NO. | 180   | 1010746 |
|-------------|-------|---------|
| DATE        | 04/0  | 09/2019 |
| SCALE       | AS    | NOTED   |
| DESIGNED    | DRAWN | CHECKED |
| DGA 7       | EAM   | DGA     |

| N. SHE<br>EXTE<br>ELEVA | RIOR |
|-------------------------|------|
| DO IDOT NO              |      |

| PROJECT NO. | 1801  | 010746  |
|-------------|-------|---------|
| DATE        | 04/0  | 9/2019  |
| SCALE       | AS I  | NOTED   |
| DESIGNED    | DRAWN | CHECKED |
| DGA T       | ГЕАМ  | DGA     |