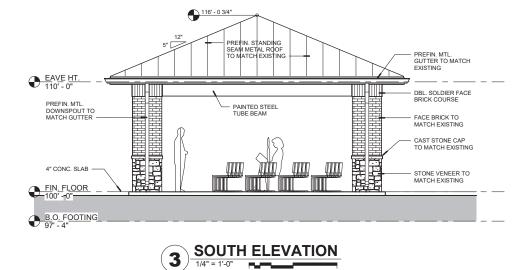

#### MAUSOLEUM **EXTERIOR ELEVATIONS**

| PROJECT NO. | 180   | 1010746 |
|-------------|-------|---------|
| DATE        | 04/0  | 09/2019 |
| SCALE       | AS    | NOTED   |
| DESIGNED    | DRAWN | CHECKED |
| DGA 7       | EAM   | DGA     |