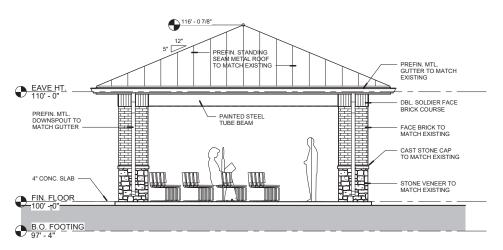

CONSTRUCTION

S-1244R-LI, ROLLING OAKS MEMORIAL CENTER LOT 1R-1, BLOCK A 27.698 ACRES CASE NO. 8

COPPELL, TEXAS

| MKEC Engineering All Rights Reserved www.mkec.com These drawings and their contents, including, but not limited to, all concepts, designs, & ideas are the exclusive property of MKEC Engineering (MKEC), and may not be used or reproduced in any way without and working consent of |
|---------------------------------------------------------------------------------------------------------------------------------------------------------------------------------------------------------------------------------------------------------------------------------------|
|                                                                                                                                                                                                                                                                                       |

|   | MKEC.        |
|---|--------------|
| Ī | LAKE SHELTER |
|   | EXTERIOR     |
| ı | ELEVATIONS   |

|   | PROJECT NO. | 180   | 1010746 |
|---|-------------|-------|---------|
|   | DATE        | 04/   | 09/2019 |
|   | SCALE       | AS    | NOTED   |
| ı | DESIGNED    | DRAWN | CHECKED |
| ı | DGA         | TEAM  | DGA     |

| П         |                  |          |
|-----------|------------------|----------|
|           |                  |          |
| С         | PER DRC COMMENTS | 04/09/19 |
| В         | PER DRC COMMENTS | 04/03/19 |
| Α         | DRC REVIEW       | 03/18/19 |
| NO.       | D. REVISION DATE |          |
| SHEET NO. |                  |          |