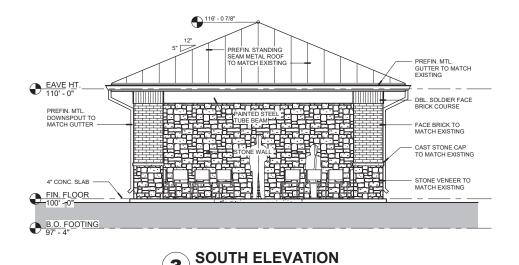

CONSTRUCTION

S-1244R-LI, ROLLING OAKS MEMORIAL CENTER LOT 1R-1, BLOCK A 27.698 ACRES CASE NO. 8

COPPELL, TEXAS

| MKEC Engineering All Rights Reserved www.mkec.com These drawings and their contents, including, but not limited to, all concepts, designs, & ideas are the exclusive property of MKEC Engineering (MKEC), and may not be used or reproduced in any way without and working consent of |
|---------------------------------------------------------------------------------------------------------------------------------------------------------------------------------------------------------------------------------------------------------------------------------------|
|                                                                                                                                                                                                                                                                                       |

|   | MKEC.        |
|---|--------------|
| Ī | LAKE SHELTER |
|   | EXTERIOR     |
| ı | ELEVATIONS   |

|   | PROJECT NO. | 180   | 1010746 |
|---|-------------|-------|---------|
|   | DATE        | 04/   | 09/2019 |
|   | SCALE       | AS    | NOTED   |
| ı | DESIGNED    | DRAWN | CHECKED |
| ı | DGA         | TEAM  | DGA     |

| П         |                  |          |
|-----------|------------------|----------|
|           |                  |          |
| С         | PER DRC COMMENTS | 04/09/19 |
| В         | PER DRC COMMENTS | 04/03/19 |
| Α         | DRC REVIEW       | 03/18/19 |
| NO.       | D. REVISION DATE |          |
| SHEET NO. |                  |          |