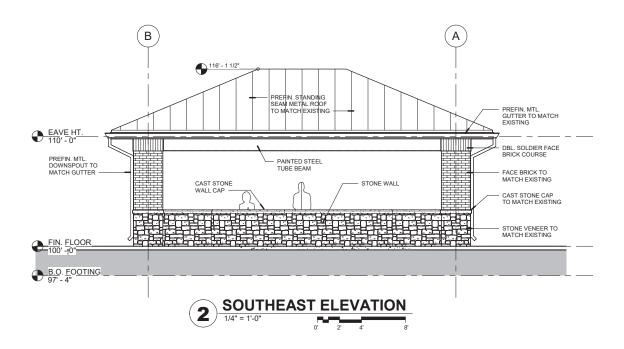

#### MAUSOLEUM **EXTERIOR ELEVATIONS**

| PROJECT NO. | 180   | 1010746 |
|-------------|-------|---------|
| DATE        | 04/0  | 09/2019 |
| SCALE       | AS    | NOTED   |
| DESIGNED    | DRAWN | CHECKED |
| DGA 7       | EAM   | DGA     |

| N. SHE<br>EXTE<br>ELEVA | RIOR |
|-------------------------|------|
| DO IDOT NO              |      |

| PROJECT NO. | 1801  | 010746  |
|-------------|-------|---------|
| DATE        | 04/0  | 9/2019  |
| SCALE       | AS I  | NOTED   |
| DESIGNED    | DRAWN | CHECKED |
| DGA T       | ГЕАМ  | DGA     |