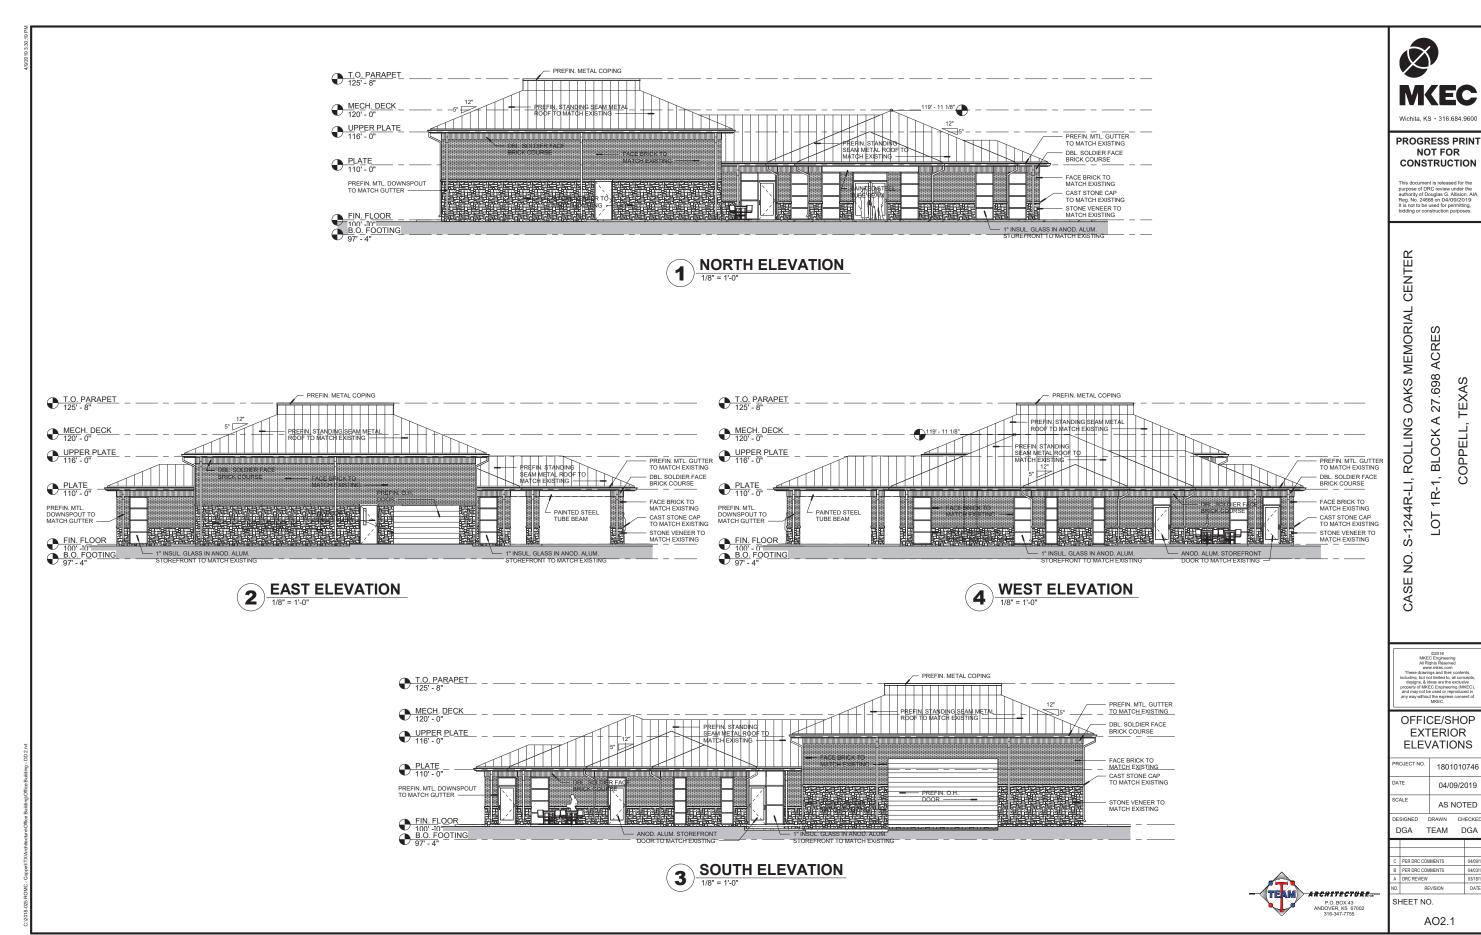

#### W. SHELTER **EXTERIOR ELEVATIONS**

|   | PROJECT NO. | 1801010746 |         |  |
|---|-------------|------------|---------|--|
|   | DATE        | 04/09/2019 |         |  |
|   | SCALE       | AS         | NOTED   |  |
| 1 | DESIGNED    | DRAWN      | CHECKED |  |
| 1 | DGA -       | ГЕАМ       | DGA     |  |