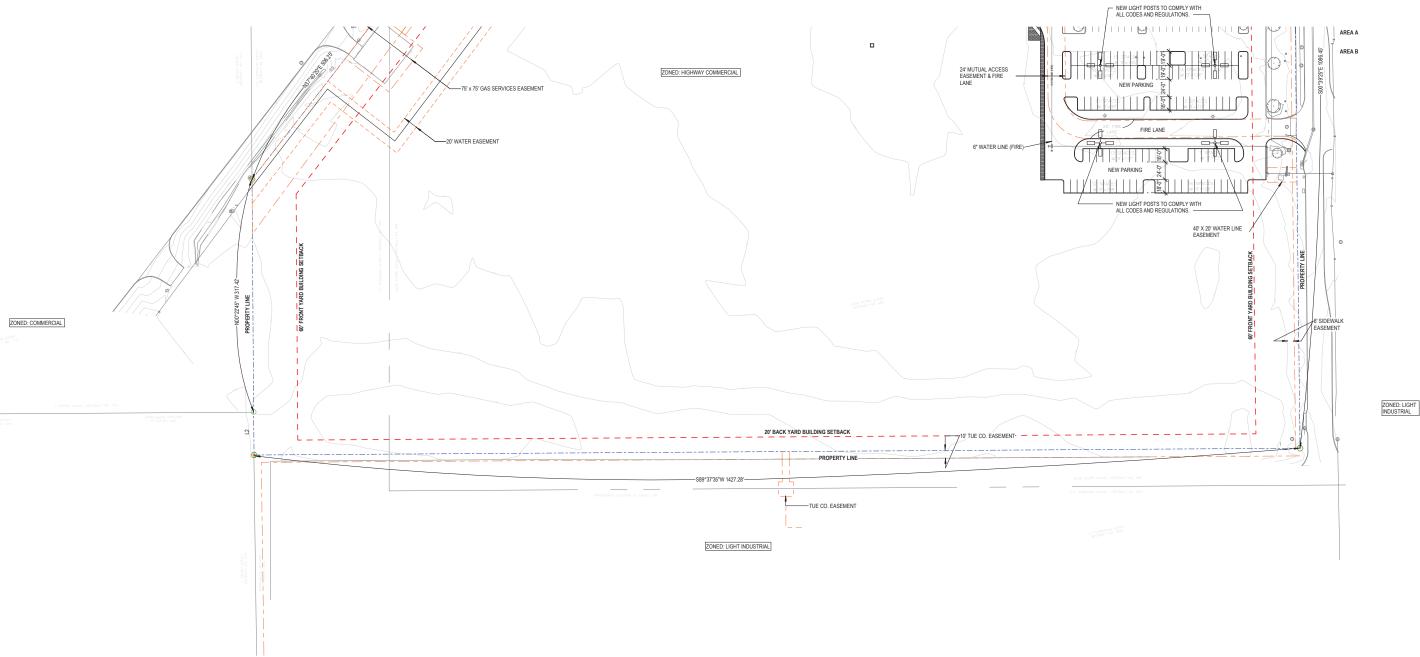

## Exhibit E Page 2 of 2

1 SITE PLAN - AREA B
SCALE: 1° = 60'-0°

Planning and Zoning Compliance Notes

- All signs shall be compliant with the Sign Ordinance.
  Gas tank endosure area shall be well ventilated, have a canopy over the top and shall have a temperature gauge.
  No outside storage is allowed

## DCCCD NORTH LAKE COLLEGE CONSTRUCTION SCIENCES BUILDING

NORTH LAKE COLLEGE CAMPUS ADDITION

LOT 1R, BLOCK 1

34.738 ACRES

ZONED: PD-224R2-HC

JESSE SURVEY ABSTRACT NO. 968 & DUNNAGAN SURVEY ABSTRACT NO. 1665

## SITE PLAN - B

| 06/26/2019 | 1" = 60'-0" | A2.1  |  |
|------------|-------------|-------|--|
| DATE       | SCALE       | SHEET |  |