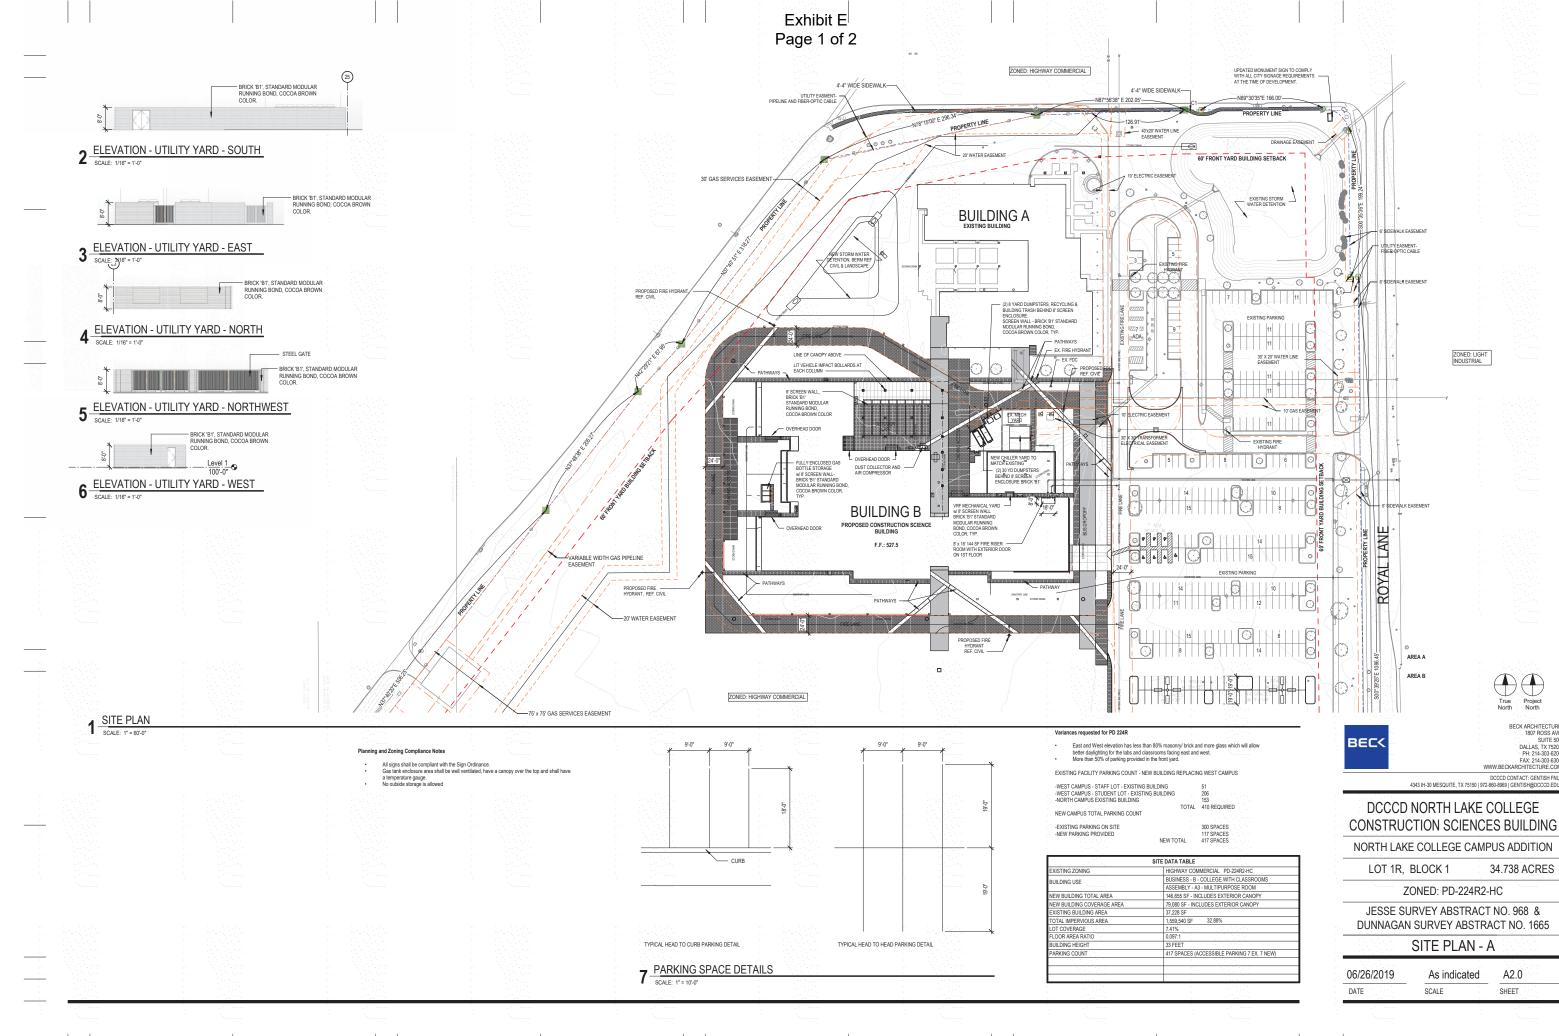

## Exhibit E Page 2 of 2

1 SITE PLAN - AREA B
SCALE: 1° = 60'-0°

Planning and Zoning Compliance Notes

- All signs shall be compliant with the Sign Ordinance.
  Gas tank endosure area shall be well ventilated, have a canopy over the top and shall have a temperature gauge.
  No outside storage is allowed