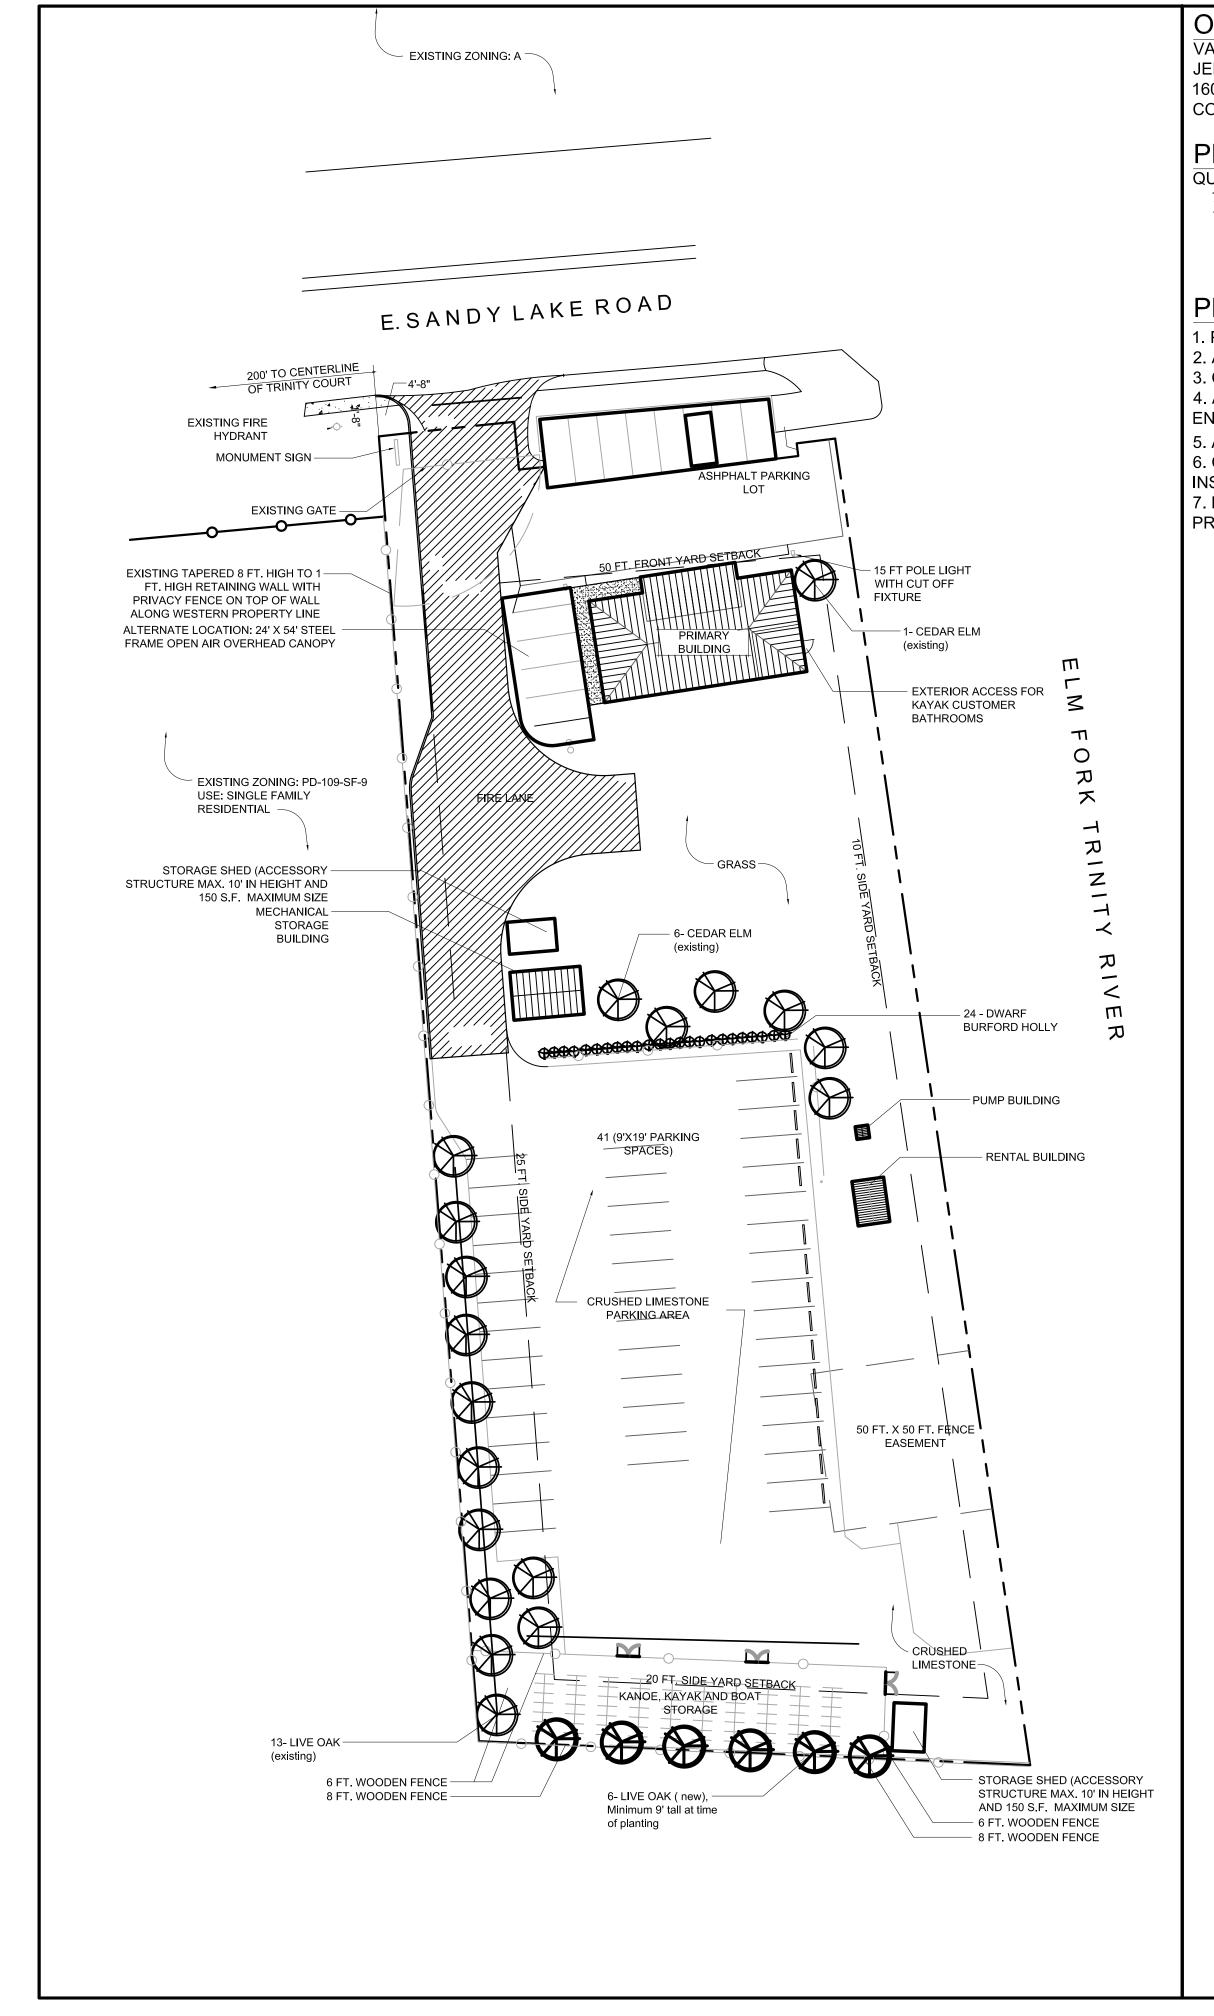

## OWNER INFORMATION

VARNELL HOLDINGS, LLC
JEFF VARNELL

1601 E. SANDY LAKE ROAD COPPELL, TX 75019

## PLANT LIST

QUANTITY SCIENTIFIC NAME COMMON NAME PLANT SIZE COMMENTS ULMUS CRASSIFOLIA CEDAR ELM 3" CAL. **EXISTING** SOUTHERN LIVE OAK 3" CAL. 3" CAL. 13 **EXISTING** QUERCUS VIRGINIA QUERCUS VIRGINIA SOUTHERN LIVE OAK MINIMUM 9' HEIGHT

## PLANTING NOTES

- 1. PLANT SIZE, TYPE AND CONDITION TO APPROVAL OF OWNER REPRESENTATIVE
- 2. ALL PLANT MATERIAL TO BE NURSERY GROWN STOCK
- 3. CONTRACTOR IS RESPONSIBLE FOR ALL PLANT MATERIAL UNTIL FINAL ACCEPTANCE BY OWNER 4. ALL CONTAINER GROWN PLANTS SHALL HAVE A VIGOROUS ROOT SYSTEM COMPLETELY
- ENCOMPASSING CONTAINER.
- 5. ALL PLANTS SHALL BE WELL ROUNDED, TREES SHALL HAVE A SPREAD  $\frac{2}{3}$  WIDTH TO HEIGHT 6. CONTRACTOR IS RESPONSIBLE FOR LOCATING ALL EXISTING AND NEW UTILITIES PRIOR TO
- INSTALLATION OF ANY NEW PLANT MATERIAL.
- 7. NEW TREES WILL BE MAINTAINED AND WILL BE IRRIGATED FROM EXISTING WELL SYSTEM ON PROPERTY.

LANDSCAPE PLAN

TRINITY RIVER KAYAK COMPANY

1601. E. SANDY LAKE ROAD COPPELL, TEXAS EXHIBIT 'E'