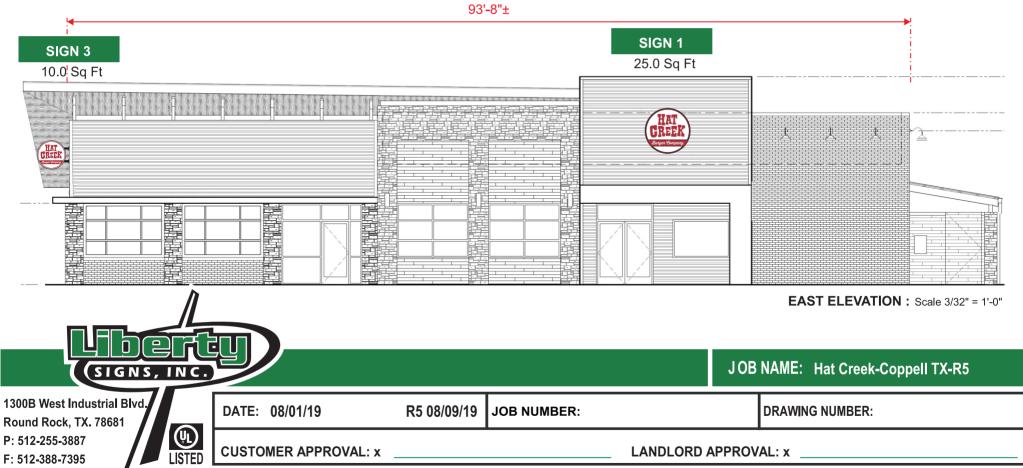

STATE HIGHWAY 121 COPPELL, TX

AUGUST 9, 2019 DRAFT 6

EXHIBIT "F"

## SCOPE OF WORK

- **1** FABRICATE & INSTALL (1) ONE NEW ILLUMINATED LETTERS ON CIRCLE BACKGROUND
- 2 FABRICATE & INSTALL (1) ONE NEW ILLUMINATED LETTERS ON CIRCLE BACKGROUND
- **3** FABRICATE & INSTALL (1) ONE NEW ILLUMINATED SINGLE FACE BLADE SIGN.
- 4 FABRICATE & INSTALL (1) ONE SET OF NEW F.C.O. LETTERS AND SUBTEXT RIBBON / GOOSENECK ILLUMINATION





WEST ELEVATION : Scale 3/32" = 1'-0"







| 00 |           | <b>A</b> 11 |    |  |
|----|-----------|-------------|----|--|
| CO | J 🔍       | (           | -w |  |
|    | <b>νυ</b> |             |    |  |
|    | <u> </u>  | <u> </u>    |    |  |

## SPECIFICATIONS

| RED - SHERWIN WILLIAMS<br>6866 HEART THROB          | SIGN                       | SINGLE FACE ILLUMINATED WALL SIGN. ALL ALUMINUM / CONVENTIONAL CABINET CONSTRUCTION. POWER SUPPLY W/IN 3" DEEP<br>WIREWAY. EXTERIOR & INTERIOR / BACK PAINTED WHITE.                                                                                  |                                |        |                               |  |
|-----------------------------------------------------|----------------------------|---------------------------------------------------------------------------