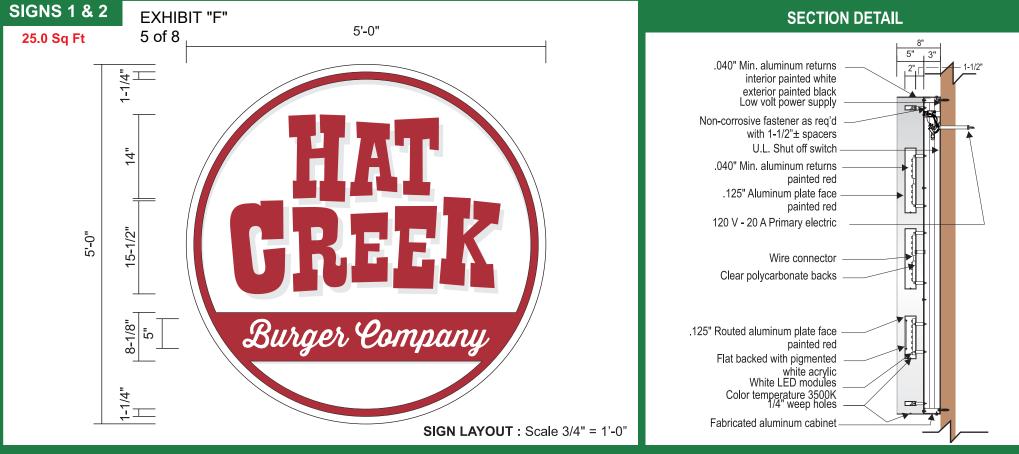

## SPECIFICATIONS

| RED - SHERWIN WILLIAMS<br>6866 HEART THROB          | SIGN                       | SINGLE FACE ILLUMINATED WALL SIGN. ALL ALUMINUM / CONVENTIONAL CABINET CONSTRUCTION. POWER SUPPLY W/IN 3" DEEP<br>WIREWAY. EXTERIOR & INTERIOR / BACK PAINTED WHITE.                                                                                  |                                |        |                               |  |
|-----------------------------------------------------|----------------------------|-------------------------------------------------------------------------------------------------------------------------------------------------------------------------------------------------------------------------------------------------------|--------------------------------|--------|-------------------------------|--|
| WHITE WHITE ACRYLIC #7128                           | "HAT CREEK"                | 2" DEEP FABRICATED ALUMINUM FACE & RETURNS (PAINTED RED). CLEAR POLYCARBONATE BACKS. HALO LIT BY WHITE LED'S.<br>STANDOFF MOUNTED 1-1/2" FROM CABINET.                                                                                                |                                |        |                               |  |
| WHITE LED<br>COLOR TEMPERATURE 3500K                | "BURGER CO."<br>& RED RING | 2" DEEP FABRICATED ALUMINUM FACE & RETURNS (PAINTED RED). "Burger Company" TO BE ROUTED ALUMINUM PLATE FACE FLAT<br>BACKED WITH PIGMENTED WHITE ACRYLIC. CLEAR POLYCARBONATE BACKS. HALO LIT BY WHITE LED'S. STANDOFF MOUNTED 1-1/2"<br>FROM CABINET. |                                |        |                               |  |
|                                                     | MOUNTING                   | CABINET FLUSH MOUNTED TO WA                                                                                                                                                                                                                           | LL WITH FASTENERS AS REQUIRED. |        |                               |  |
| SIGNS, INC                                          |                            |                                                                                                                                                                                                                                                       |                                | JOB    | NAME: Hat Creek-Coppell TX-R5 |  |
| 1300B West Industrial Blvd<br>Round Rock, TX. 78681 | DATE: 08/0                 | 01/19 R5 08/09/19                                                                                                                                                                                                                                     | JOB NUMBER:                    |        | DRAWING NUMBER:               |  |
| P: 512-255-3887<br>F: 512-388-7395                  | CUSTOMER                   | RAPPROVAL: x                                                                                                                                                                                                                                          | LANDLORD                       | APPROV | /AL: x                        |  |
|                                                     |                            |                                                                                                                                                                                                                                                       |                                |        |                               |  |

## **SPECIFICATIONS**

| <ul> <li>RED - SHERWIN WILLIAMS<br/>6866 HEART THROB</li> <li>WHITE<br/>WHITE ACRYLIC #7128<br/>WHITE LEDS<br/>COLOR TEMPERATURE 3500K</li> <li>BLACK</li> </ul> | SIGN<br>BACKER<br>"HAT CREEK"<br>"BURGER CO."<br>& RED RING<br>MOUNTING | 2" DEEP FABRICATED ALUMINUM<br>LED'S. STANDOFF MOUNTED 1-1<br>2" DEEP FABRICATED ALUMINUM<br>BACKED WITH PIGMENTED WHIT<br>FROM EXPOSED INTERIOR CABI | EXPOSED INTERIOR BACK & RE<br>FACE & RETURNS PAINTED RED<br>/2" FROM EXPOSED INTERIOR C/<br>FACE & RETURNS PAINTED RED<br>TE ACRYLIC. CLEAR POLYCARBON<br>NET BACK.<br>BE HORIZONTAL BRACKETS WEI | TURNS PAINTED WH<br>D. CLEAR POLYCARE<br>ABINET BACK.<br>D. "Burger Company" 1<br>NATE BACKS. HALO<br>LDED TO ALUMINUM | CONSTRUCTION.<br>ITE. EXTERIOR OF CABINET PAINTED BLACK.<br>SONATE LETTER BACKS. HALO LIT BY WHITE<br>TO BE ROUTED ALUMINUM PLATE FACE FLAT<br>LIT BY WHITE LED'S. STANDOFF MOUNTED 1-1/2"<br>MOUNTING PLATE. MOUNTING PLATE SECURED<br>NAME: Hat Creek-Coppell TX-R5 |
|------------------------------------------------------------------------------------------------------------------------------------------------------------------|-------------------------------------------------------------------------|-------------------------------------------------------------------------------------------------------------------------------------------------------|---------------------------------------------------------------------------------------------------------------------------------------------------------------------------------------------------|------------------------------------------------------------------------------------------------------------------------|-----------------------------------------------------------------------------------------------------------------------------------------------------------------------------------------------------------------------------------------------------------------------|
| 1300B West Industrial Blvd<br>Round Rock, TX. 78681                                                                                                              | DATE: 08/01/                                                            | 19 R5 08/09/19                                                                                                                                        | JOB NUMBER:                                                                                                                                                                                       |                                                                                                                        | DRAWING NUMBER:                                                                                                                                                                                                                                                       |
| P: 512-255-3887<br>F: 512-388-7395                                                                                                                               | CUSTOMER APPROVAL: x LANDLORD APPROVAL: x                               |                                                                                                                                                       |                                                                                                                                                                                                   |                                                                                                                        |                                                                                                                                                                                                                                                                       |