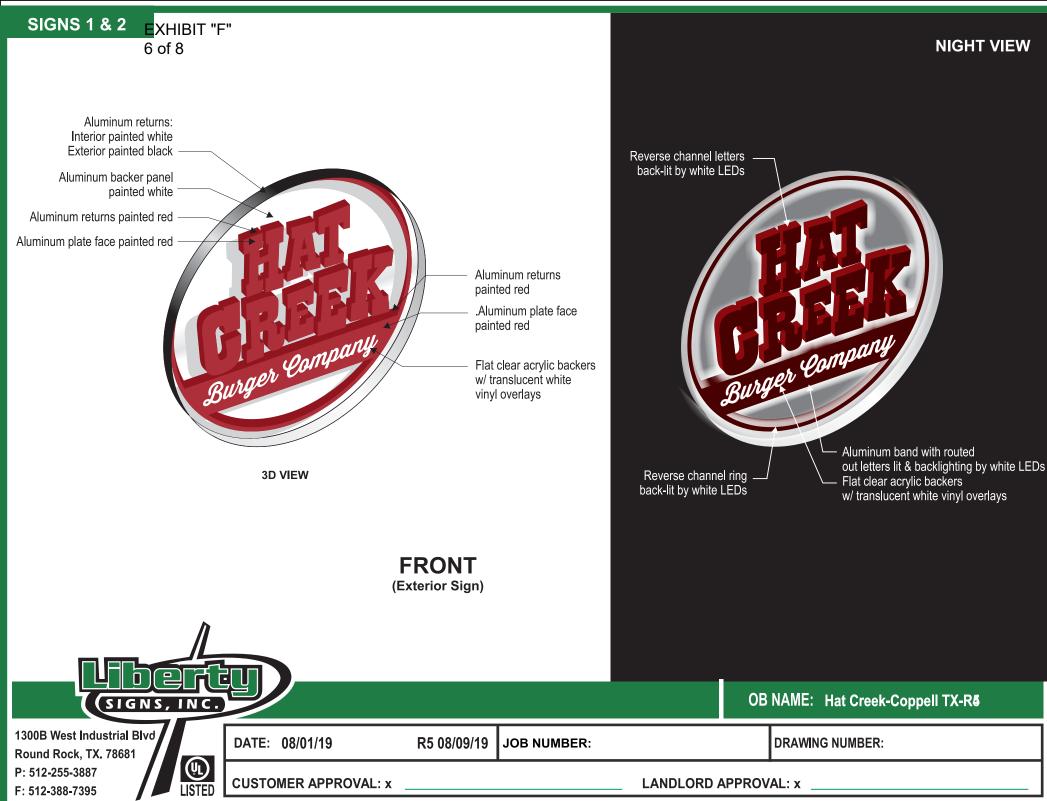

## SPECIFICATIONS

| RED - SHERWIN WILLIAMS<br>6866 HEART THROB          | SIGN                       | SINGLE FACE ILLUMINATED WALL SIGN. ALL ALUMINUM / CONVENTIONAL CABINET CONSTRUCTION. POWER SUPPLY W/IN 3" DEEP<br>WIREWAY. EXTERIOR & INTERIOR / BACK PAINTED WHITE.                                                                                  |                                |        |                               |  |
|-----------------------------------------------------|----------------------------|-------------------------------------------------------------------------------------------------------------------------------------------------------------------------------------------------------------------------------------------------------|--------------------------------|--------|-------------------------------|--|
| WHITE WHITE ACRYLIC #7128                           | "HAT CREEK"                | 2" DEEP FABRICATED ALUMINUM FACE & RETURNS (PAINTED RED). CLEAR POLYCARBONATE BACKS. HALO LIT BY WHITE LED'S.<br>STANDOFF MOUNTED 1-1/2" FROM CABINET.                                                                                                |                                |        |                               |  |
| WHITE LED<br>COLOR TEMPERATURE 3500K                | "BURGER CO."<br>& RED RING | 2" DEEP FABRICATED ALUMINUM FACE & RETURNS (PAINTED RED). "Burger Company" TO BE ROUTED ALUMINUM PLATE FACE FLAT<br>BACKED WITH PIGMENTED WHITE ACRYLIC. CLEAR POLYCARBONATE BACKS. HALO LIT BY WHITE LED'S. STANDOFF MOUNTED 1-1/2"<br>FROM CABINET. |                                |        |                               |  |
|                                                     | MOUNTING                   | CABINET FLUSH MOUNTED TO WA                                                                                                                                                                                                                           | LL WITH FASTENERS AS REQUIRED. |        |                               |  |
| SIGNS, INC                                          |                            |                                                                                                                                                                                                                                                       |                                | JOB    | NAME: Hat Creek-Coppell TX-R5 |  |
| 1300B West Industrial Blvd<br>Round Rock, TX. 78681 | DATE: 08/0                 | 01/19 R5 08/09/19                                                                                                                                                                                                                                     | JOB NUMBER:                    |        | DRAWING NUMBER:               |  |
| P: 512-255-3887<br>F: 512-388-7395                  | CUSTOMER                   | RAPPROVAL: x                                                                                                                                                                                                                                          | LANDLORD                       | APPROV | /AL: x                        |  |
|                                                     |                            |                                                                                                                                                                                                                                                       |                                |        |                               |  |

## **SPECIFICATIONS**

| <ul> <li>RED - SHERWIN WILLIAMS<br/>6866 HEART THROB</li> <li>WHITE<br/>WHITE ACRYLIC #7128<br/>WHITE LEDS<br/>COLOR TEMPERATURE 3500K</li> <li>BLACK</li> </ul> | SIGN<br>BACKER<br>"HAT CREEK"<br>"BURGER CO."<br>& RED RING<br>MOUNTING | 2" DEEP FABRICATED ALUMINUM<br>LED'S. STANDOFF MOUNTED 1-1<br>2" DEEP FABRICATED ALUMINUM<br>BACKED WITH PIGMENTED WHIT<br>FROM EXPOSED INTERIOR CABI | EXPOSED INTERIOR BACK & RE<br>FACE & RETURNS PAINTED RED<br>/2" FROM EXPOSED INTERIOR C/<br>FACE & RETURNS PAINTED RED<br>TE ACRYLIC. CLEAR POLYCARBON<br>NET BACK.<br>BE HORIZONTAL BRACKETS WEI | TURNS PAINTED WH<br>D. CLEAR POLYCARE<br>ABINET BACK.<br>D. "Burger Company" 1<br>NATE BACKS. HALO<br>LDED TO ALUMINUM | CONSTRUCTION.<br>ITE. EXTERIOR OF CABINET PAINTED BLACK.<br>SONATE LETTER BACKS. HALO LIT BY WHITE<br>TO BE ROUTED ALUMINUM PLATE FACE FLAT<br>LIT BY WHITE LED'S. STANDOFF MOUNTED 1-1/2"<br>MOUNTING PLATE. MOUNTING PLATE SECURED<br>NAME: Hat Creek-Coppell TX-R5 |
|------------------------------------------------------------------------------------------------------------------------------------------------------------------|-------------------------------------------------------------------------|-------------------------------------------------------------------------------------------------------------------------------------------------------|---------------------------------------------------------------------------------------------------------------------------------------------------------------------------------------------------|------------------------------------------------------------------------------------------------------------------------|-----------------------------------------------------------------------------------------------------------------------------------------------------------------------------------------------------------------------------------------------------------------------|
| 1300B West Industrial Blvd<br>Round Rock, TX. 78681                                                                                                              | DATE: 08/01/                                                            | 19 R5 08/09/19                                                                                                                                        | JOB NUMBER:                                                                                                                                                                                       |                                                                                                                        | DRAWING NUMBER:                                                                                                                                                                                                                                                       |
| P: 512-255-3887<br>F: 512-388-7395                                                                                                                               | CUSTOMER APPROVAL: x LANDLORD APPROVAL: x                               |                                                                                                                                                       |                                                                                                                                                                                                   |                                                                                                                        |                                                                                                                                                                                                                                                                       |