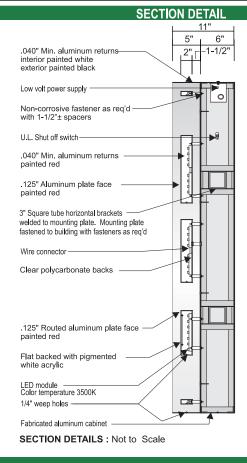

## SPECIFICATIONS

| RED - SHERWIN WILLIAMS<br>6866 HEART THROB          | SIGN                       | SINGLE FACE ILLUMINATED WALL SIGN. ALL ALUMINUM / CONVENTIONAL CABINET CONSTRUCTION. POWER SUPPLY W/IN 3" DEEP<br>WIREWAY. EXTERIOR & INTERIOR / BACK PAINTED WHITE.                                                                                  |                                |        |                               |  |
|-----------------------------------------------------|----------------------------|-------------------------------------------------------------------------------------------------------------------------------------------------------------------------------------------------------------------------------------------------------|--------------------------------|--------|-------------------------------|--|
| WHITE WHITE ACRYLIC #7128                           | "HAT CREEK"                | 2" DEEP FABRICATED ALUMINUM FACE & RETURNS (PAINTED RED). CLEAR POLYCARBONATE BACKS. HALO LIT BY WHITE LED'S.<br>STANDOFF MOUNTED 1-1/2" FROM CABINET.                                                                                                |                                |        |                               |  |
| WHITE LED<br>COLOR TEMPERATURE 3500K                | "BURGER CO."<br>& RED RING | 2" DEEP FABRICATED ALUMINUM FACE & RETURNS (PAINTED RED). "Burger Company" TO BE ROUTED ALUMINUM PLATE FACE FLAT<br>BACKED WITH PIGMENTED WHITE ACRYLIC. CLEAR POLYCARBONATE BACKS. HALO LIT BY WHITE LED'S. STANDOFF MOUNTED 1-1/2"<br>FROM CABINET. |                                |        |                               |  |
|                                                     | MOUNTING                   | CABINET FLUSH MOUNTED TO WA                                                                                                                                                                                                                           | LL WITH FASTENERS AS REQUIRED. |        |                               |  |
| SIGNS, INC                                          |                            |                                                                                                                                                                                                                                                       |                                | JOB    | NAME: Hat Creek-Coppell TX-R5 |  |
| 1300B West Industrial Blvd<br>Round Rock, TX. 78681 | DATE: 08/0                 | 01/19 R5 08/09/19                                                                                                                                                                                                                                     | JOB NUMBER:                    |        | DRAWING NUMBER:               |  |
| P: 512-255-3887<br>F: 512-388-7395                  | CUSTOMER                   | RAPPROVAL: x                                                                                                                                                                                                                                          | LANDLORD                       | APPROV | /AL: x                        |  |
|                                                     |                            |                                                                                                                                                                                                                                                       |                                |        |                               |  |

## **SPECIFICATIONS**

| <ul> <li>RED - SHERWIN WILLIAMS<br/>6866 HEART THROB</li> <li>WHITE<br/>WHITE ACRYLIC #7128<br/>WHITE LEDS<br/>COLOR TEMPERATURE 3500K</li> <li>BLACK</li> </ul> | SIGN<br>BACKER<br>"HAT CREEK"<br>"BURGER CO."<br>& RED RING<br>MOUNTING | 2" DEEP FABRICATED ALUMINUM<br>LED'S. STANDOFF MOUNTED 1-1<br>2" DEEP FABRICATED ALUMINUM<br>BACKED WITH PIGMENTED WHIT<br>FROM EXPOSED INTERIOR CABI | EXPOSED INTERIOR BACK & RE<br>FACE & RETURNS PAINTED RED<br>/2" FROM EXPOSED INTERIOR C/<br>FACE & RETURNS PAINTED RED<br>TE ACRYLIC. CLEAR POLYCARBON<br>NET BACK.<br>BE HORIZONTAL BRACKETS WEI | TURNS PAINTED WH<br>D. CLEAR POLYCARE<br>ABINET BACK.<br>D. "Burger Company" 1<br>NATE BACKS. HALO<br>LDED TO ALUMINUM | CONSTRUCTION.<br>ITE. EXTERIOR OF CABINET PAINTED BLACK.<br>SONATE LETTER BACKS. HALO LIT BY WHITE<br>TO BE ROUTED ALUMINUM PLATE FACE FLAT<br>LIT BY WHITE LED'S. STANDOFF MOUNTED 1-1/2"<br>MOUNTING PLATE. MOUNTING PLATE SECURED<br>NAME: Hat Creek-Coppell TX-R5 |
|------------------------------------------------------------------------------------------------------------------------------------------------------------------|-------------------------------------------------------------------------|-------------------------------------------------------------------------------------------------------------------------------------------------------|---------------------------------------------------------------------------------------------------------------------------------------------------------------------------------------------------|------------------------------------------------------------------------------------------------------------------------|-----------------------------------------------------------------------------------------------------------------------------------------------------------------------------------------------------------------------------------------------------------------------|
| 1300B West Industrial Blvd<br>Round Rock, TX. 78681                                                                                                              | DATE: 08/01/                                                            | 19 R5 08/09/19                                                                                                                                        | JOB NUMBER:                                                                                                                                                                                       |                                                                                                                        | DRAWING NUMBER:                                                                                                                                                                                                                                                       |
| P: 512-255-3887<br>F: 512-388-7395                                                                                                                               | CUSTOMER APPROVAL: x LANDLORD APPROVAL: x                               |                                                                                                                                                       |                                                                                                                                                                                                   |                                                                                                                        |                                                                                                                                                                                                                                                                       |