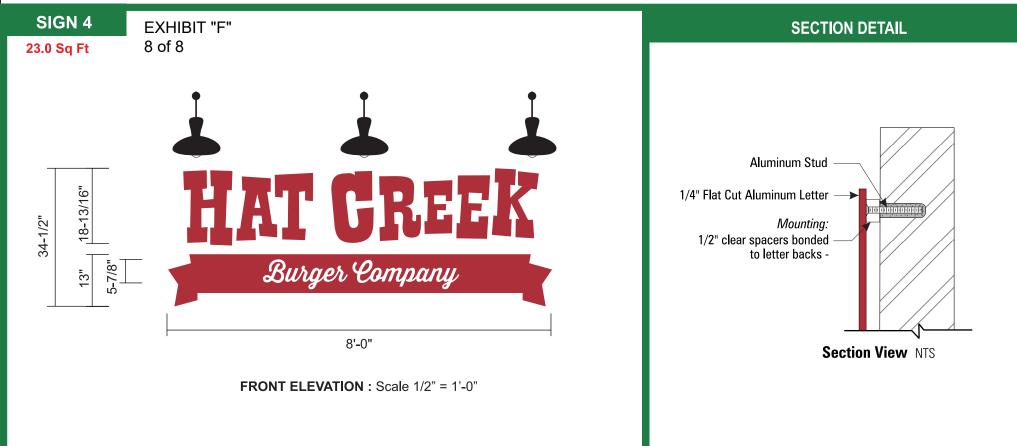

STATE HIGHWAY 121 COPPELL, TX

AUGUST 9, 2019 DRAFT 6

EXHIBIT "F"

## SCOPE OF WORK

- **1** FABRICATE & INSTALL (1) ONE NEW ILLUMINATED LETTERS ON CIRCLE BACKGROUND
- 2 FABRICATE & INSTALL (1) ONE NEW ILLUMINATED LETTERS ON CIRCLE BACKGROUND
- **3** FABRICATE & INSTALL (1) ONE NEW ILLUMINATED SINGLE FACE BLADE SIGN.
- 4 FABRICATE & INSTALL (1) ONE SET OF NEW F.C.O. LETTERS AND SUBTEXT RIBBON / GOOSENECK ILLUMINATION