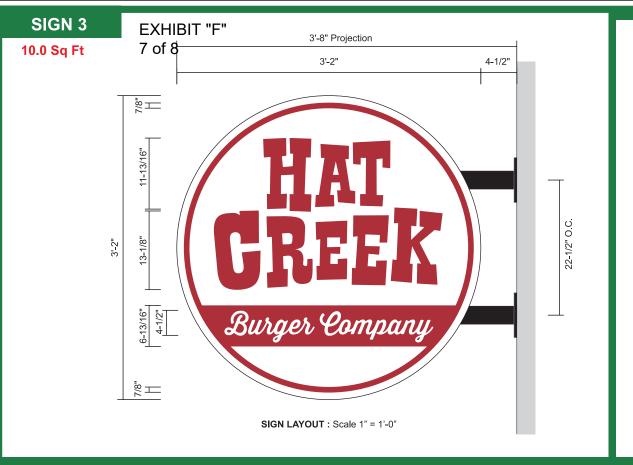

## SPECIFICATIONS

| RED - SHERWIN WILLIAMS<br>6866 HEART THROB          | SIGN                       | SINGLE FACE ILLUMINATED WALL SIGN. ALL ALUMINUM / CONVENTIONAL CABINET CONSTRUCTION. POWER SUPPLY W/IN 3" DEEP<br>WIREWAY. EXTERIOR & INTERIOR / BACK PAINTED WHITE.                                                                                  |                                |        |                               |  |
|-----------------------------------------------------|----------------------------|-------------------------------------------------------------------------------------------------------------------------------------------------------------------------------------------------------------------------------------------------------|--------------------------------|--------|-------------------------------|--|
| WHITE WHITE ACRYLIC #7128                           | "HAT CREEK"                | 2" DEEP FABRICATED ALUMINUM FACE & RETURNS (PAINTED RED). CLEAR POLYCARBONATE BACKS. HALO LIT BY WHITE LED'S.<br>STANDOFF MOUNTED 1-1/2" FROM CABINET.                                                                                                |                                |        |                               |  |
| WHITE LED<br>COLOR TEMPERATURE 3500K                | "BURGER CO."<br>& RED RING | 2" DEEP FABRICATED ALUMINUM FACE & RETURNS (PAINTED RED). "Burger Company" TO BE ROUTED ALUMINUM PLATE FACE FLAT<br>BACKED WITH PIGMENTED WHITE ACRYLIC. CLEAR POLYCARBONATE BACKS. HALO LIT BY WHITE LED'S. STANDOFF MOUNTED 1-1/2"<br>FROM CABINET. |                                |        |                               |  |
|                                                     | MOUNTING                   | CABINET FLUSH MOUNTED TO WA                                                                                                                                                                                                                           | LL WITH FASTENERS AS REQUIRED. |        |                               |  |
| SIGNS, INC                                          |                            |                                                                                                                                                                                                                                                       |                                | JOB    | NAME: Hat Creek-Coppell TX-R5 |  |
| 1300B West Industrial Blvd<br>Round Rock, TX. 78681 | DATE: 08/0                 | 01/19 R5 08/09/19                                                                                                                                                                                                                                     | JOB NUMBER:                    |        | DRAWING NUMBER:               |  |
| P: 512-255-3887<br>F: 512-388-7395                  | CUSTOMER                   | RAPPROVAL: x                                                                                                                                                                                                                                          | LANDLORD                       | APPROV | /AL: x                        |  |
|                                                     |                            |                                                                                                                                                                                                                                                       |                                |        |                               |  |

## **SPECIFICATIONS**

| <ul> <li>RED - SHERWIN WILLIAMS<br/>6866 HEART THROB</li> <li>WHITE<br/>WHITE ACRYLIC #7128<br/>WHITE LEDS<br/>COLOR TEMPERATURE 3500K</li> <li>BLACK</li> </ul> | SIGN<br>BACKER<br>"HAT CREEK"<br>"BURGER CO."<br>& RED RING<br>MOUNTING | 2" DEEP FABRICATED ALUMINUM<br>LED'S. STANDOFF MOUNTED 1-1<br>2" DEEP FABRICATED ALUMINUM<br>BACKED WITH PIGMENTED WHIT<br>FROM EXPOSED INTERIOR CABI | EXPOSED INTERIOR BACK & RE<br>FACE & RETURNS PAINTED RED<br>/2" FROM EXPOSED INTERIOR C/<br>FACE & RETURNS PAINTED RED<br>TE ACRYLIC. CLEAR POLYCARBON<br>NET BACK.<br>BE HORIZONTAL BRACKETS WEI | TURNS PAINTED WH<br>D. CLEAR POLYCARE<br>ABINET BACK.<br>D. "Burger Company" 1<br>NATE BACKS. HALO<br>LDED TO ALUMINUM | CONSTRUCTION.<br>ITE. EXTERIOR OF CABINET PAINTED BLACK.<br>SONATE LETTER BACKS. HALO LIT BY WHITE<br>TO BE ROUTED ALUMINUM PLATE FACE FLAT<br>LIT BY WHITE LED'S. STANDOFF MOUNTED 1-1/2"<br>MOUNTING PLATE. MOUNTING PLATE SECURED<br>NAME: Hat Creek-Coppell TX-R5 |
|------------------------------------------------------------------------------------------------------------------------------------------------------------------|-------------------------------------------------------------------------|-------------------------------------------------------------------------------------------------------------------------------------------------------|---------------------------------------------------------------------------------------------------------------------------------------------------------------------------------------------------|------------------------------------------------------------------------------------------------------------------------|-----------------------------------------------------------------------------------------------------------------------------------------------------------------------------------------------------------------------------------------------------------------------|
| 1300B West Industrial Blvd<br>Round Rock, TX. 78681                                                                                                              | DATE: 08/01/                                                            | 19 R5 08/09/19                                                                                                                                        | JOB NUMBER:                                                                                                                                                                                       |                                                                                                                        | DRAWING NUMBER:                                                                                                                                                                                                                                                       |
| P: 512-255-3887<br>F: 512-388-7395                                                                                                                               | CUSTOMER APPROVAL: x LANDLORD APPROVAL: x                               |                                                                                                                                                       |                                                                                                                                                                                                   |                                                                                                                        |                                                                                                                                                                                                                                                                       |