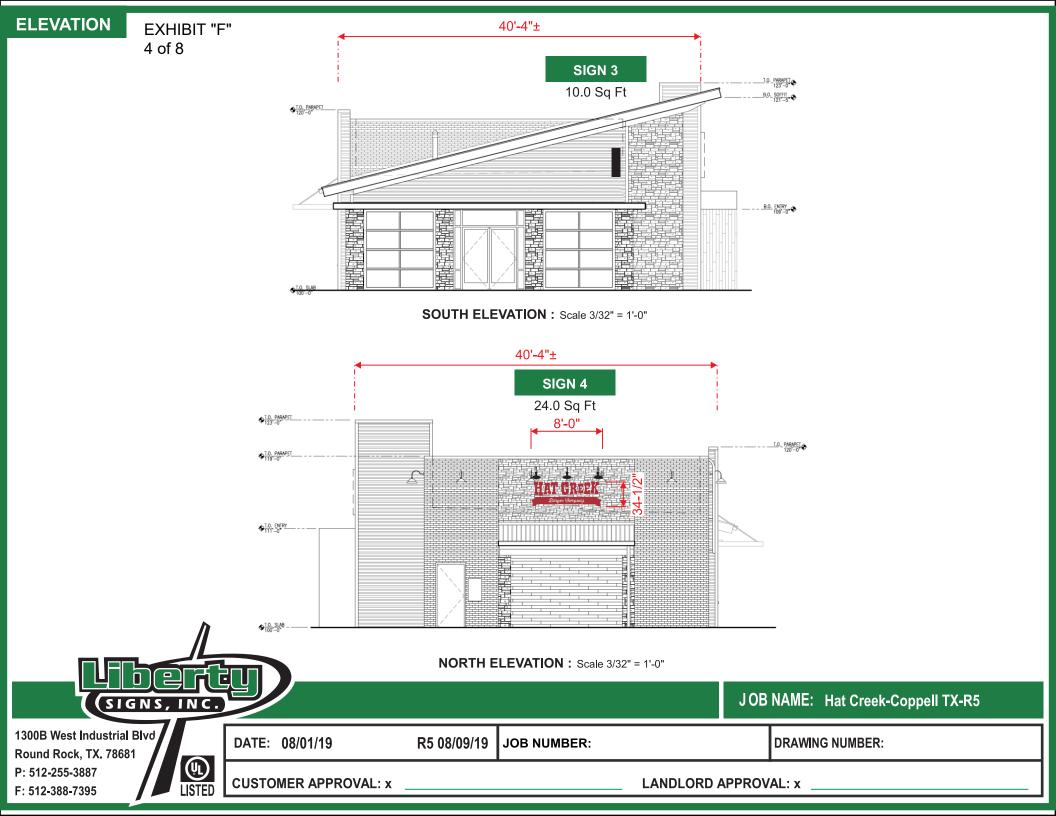

STATE HIGHWAY 121 COPPELL, TX

AUGUST 9, 2019 DRAFT 6

EXHIBIT "F"

## SCOPE OF WORK

- **1** FABRICATE & INSTALL (1) ONE NEW ILLUMINATED LETTERS ON CIRCLE BACKGROUND
- 2 FABRICATE & INSTALL (1) ONE NEW ILLUMINATED LETTERS ON CIRCLE BACKGROUND
- **3** FABRICATE & INSTALL (1) ONE NEW ILLUMINATED SINGLE FACE BLADE SIGN.
- 4 FABRICATE & INSTALL (1) ONE SET OF NEW F.C.O. LETTERS AND SUBTEXT RIBBON / GOOSENECK ILLUMINATION





WEST ELEVATION : Scale 3/32" = 1'-0"







| 00 |           | <b>A</b> 11 |    |  |
|----|-----------|-------------|----|--|
| CO | J 🔍       | (           | -w |  |
|    | <b>νυ</b> |             |    |  |
|    | <u> </u>  | <u> </u>    |    |  |

## SPECIFICATIONS

| RED - SHERWIN WILLIAMS<br>6866 HEART THROB          | SIGN                       | SINGLE FACE ILLUMINATED WALL SIGN. ALL ALUMINUM / CONVENTIONAL CABINET CONSTRUCTION. POWER SUPPLY W/IN 3" DEEP<br>WIREWAY. EXTERIOR & INTERIOR / BACK PAINTED WHITE.                                                                                  |                                |        |                               |  |
|-----------------------------------------------------|----------------------------|-----------------------------------------------------------------------------