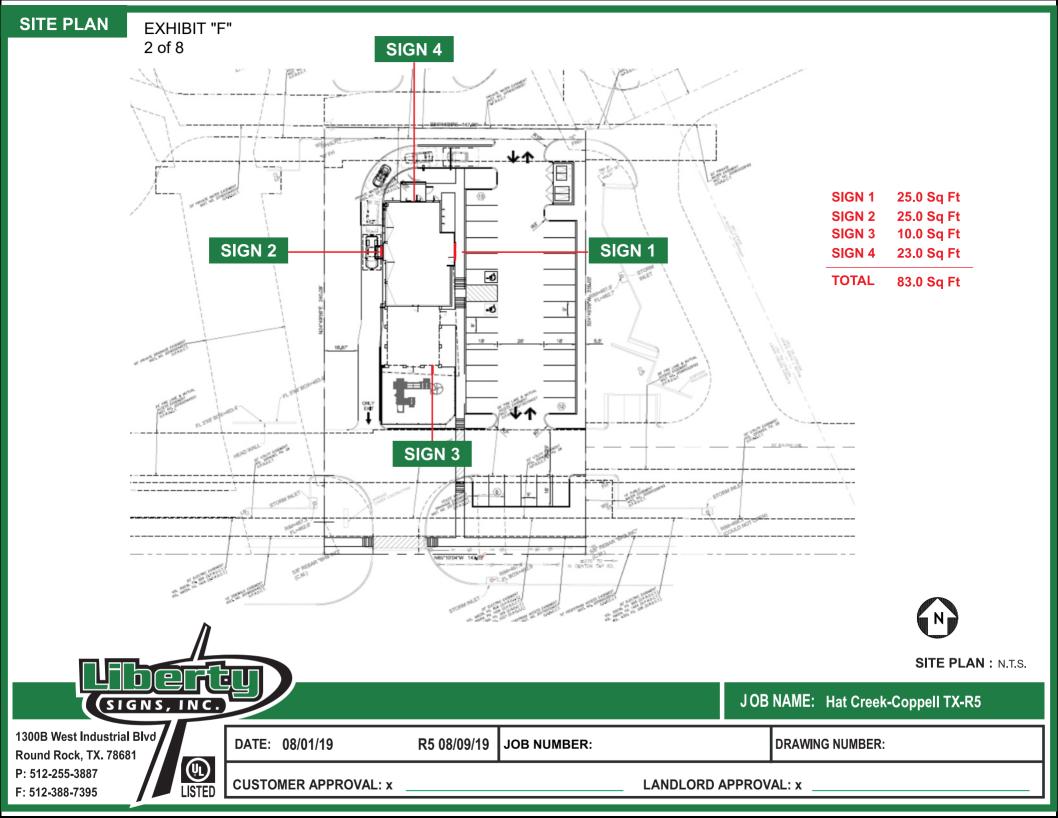

STATE HIGHWAY 121 COPPELL, TX

AUGUST 9, 2019 DRAFT 6

EXHIBIT "F"

## SCOPE OF WORK

- **1** FABRICATE & INSTALL (1) ONE NEW ILLUMINATED LETTERS ON CIRCLE BACKGROUND
- 2 FABRICATE & INSTALL (1) ONE NEW ILLUMINATED LETTERS ON CIRCLE BACKGROUND
- **3** FABRICATE & INSTALL (1) ONE NEW ILLUMINATED SINGLE FACE BLADE SIGN.
- 4 FABRICATE & INSTALL (1) ONE SET OF NEW F.C.O. LETTERS AND SUBTEXT RIBBON / GOOSENECK ILLUMINATION





WEST ELEVATION : Scale 3/32" = 1'-0"







| 00 |           | <b>A</b> 11 |    |  |
|----|-----------|-------------|----|--|
| CO | J 🔍       | (           | -w |  |
|    | <b>νυ</b> |             |    |  |
|    | <u> </u>  | <u> </u>    |    |  |

## SPECIFICATIONS

| RED - SHERWIN WILLIAMS<br>6866 HEART THROB          | SIGN                       | SINGLE FACE ILLUMINATED WALL SIGN. ALL ALUMINUM / CONVENTIONAL CABINET CONSTRUCTION. POWER SUPPLY W/IN 3" DEEP<br>WIREWAY. EXTERIOR & INTERIOR / BACK PAINTED WHITE.                                                                                  |                                |        |                               |  |
|-----------------------------------------------------|----------------------------|---------------------------------