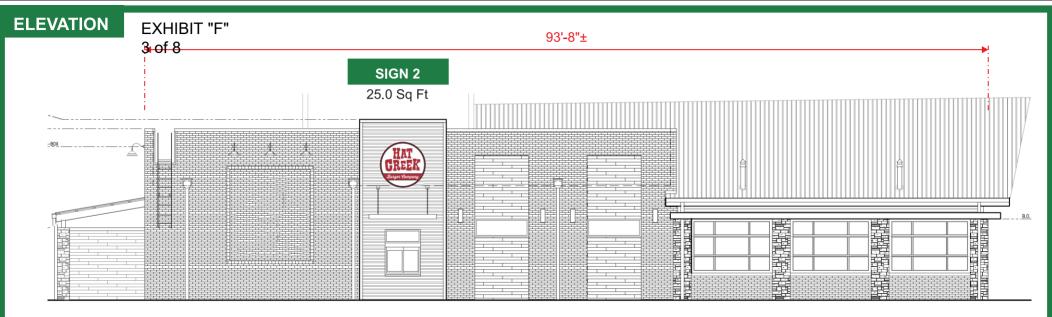

STATE HIGHWAY 121 COPPELL, TX

AUGUST 9, 2019 DRAFT 6

EXHIBIT "F"

## SCOPE OF WORK

- **1** FABRICATE & INSTALL (1) ONE NEW ILLUMINATED LETTERS ON CIRCLE BACKGROUND
- 2 FABRICATE & INSTALL (1) ONE NEW ILLUMINATED LETTERS ON CIRCLE BACKGROUND
- **3** FABRICATE & INSTALL (1) ONE NEW ILLUMINATED SINGLE FACE BLADE SIGN.
- 4 FABRICATE & INSTALL (1) ONE SET OF NEW F.C.O. LETTERS AND SUBTEXT RIBBON / GOOSENECK ILLUMINATION





WEST ELEVATION : Scale 3/32" = 1'-0"







| 00 |           | <b>A</b> 11 |    |  |
|----|-----------|-------------|----|--|
| CO | J 🔍       | (           | -w |  |
|    | <b>νυ</b> |             |    |  |
|    | <u> </u>  | <u> </u>    |    |  |

## SPECIFICATIONS

| RED - SHERWIN WILLIAMS<br>6866 HEART THROB          | SIGN                       | SINGLE FACE ILLUMINATED WALL SIGN. ALL ALUMINUM / CONVENTIONAL CABINET CONSTRUCTION. POWER SUPPLY W/IN 3" DEEP<br>WIREWAY. EXTERIOR & INTERIOR / BACK PAINTED WHITE.                                                                                  |                                |        |                               |  |
|-----------------------------------------------------|----------------------------|-----------------------------------