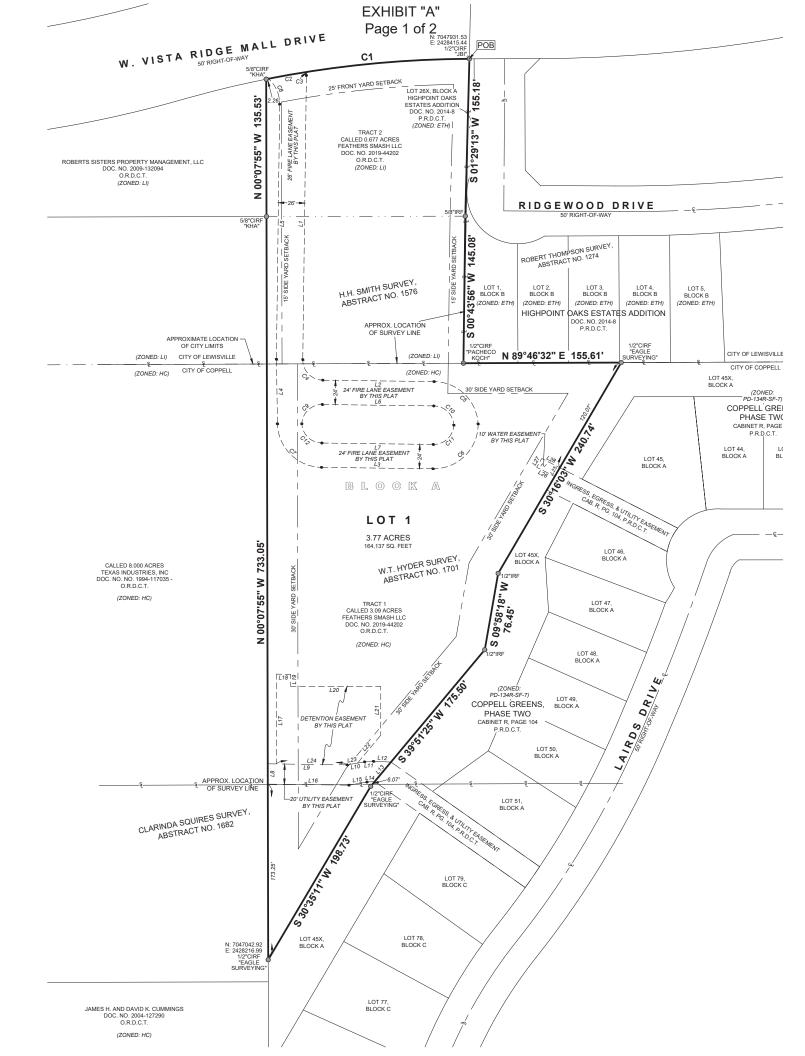

## EXHIBIT "A" Page 2 of 2

BEING a 3.77 acre tract of land out of the H.H. SMITH SURVEY, ABSTRACT No. 1576, W.T. HYDER SURVEY, ABSTRACT No. 1701 and the CLARINDA SQUIRES SURVEY, ABSTRACT No. 1682, situated in the City of Lewisville and the City of Coppell, Denton County, Texas and being all of a called Tract 1 - 3.09 acre tract of land and all of a called Tract 2 - 0.677 acre tract of land conveyed to Feathers Smach LLC by deed of record in Document No. 2019-44202 of the Official Records of Denton County, Texas, and being more particularly described by metes and bounds as follows:

**BEGINNING**, at a 1/2" iron rod with cap stamped "JBI" found in the South right-of-way line of W. Vista Ridge Mall Drive (R.O.W. Varies), being the Northwest corner of Lot 26X, Block A of Highpoint Oaks Addition, a subdivision of record in Document No. 2014-8 of the Plat Records of Denton County, Texas, also being the Northeast corner of said 0.677 acre tract and hereof:

**THENCE**, S01°29'13"W, leaving the South right-of-way line of W. Vista Ridge Mall Drive, along the East line of said 0.677 acre tract, being in part, the West line of said Lot 26X and in part, the West line of Lot 1, Block B of said Highpoint Oaks Addition, a distance of 155.18 feet to a 5/8 inch iron rod found at the Southeast corner of said 0.677 acre tract, being the Northeast corner of said 3.09 acre tract;

THENCE, along the East line of said 3.09 acre tract, being the West line and South line of said Highpoint Oaks Addition, the following two (2) courses and distances:

- 1. S00°43'56"W, a distance of 145.08 feet to a 1/2" iron rod with cap stamped "Pacheco Koch" found at the Southwest corner of said Lot 1;
- 2. N89°46'32"E, a distance of 155.61 feet to a 1/2" iron rod with green plastic cap stamped "Eagle Surveying" set in the South line of Lot 4, Block B of said Highpoint Oaks Addition, being the Northwest corner of Lot 45X, Block A of Coppell Greens, Phase Two, a subdivision of record in Cabinet, R, Page 104 of said Plat Records, for an angle point hereof;

**THENCE**, leaving the South line of said Lot 4, along the West line of said Lot 45X, being the East line of said 3.09 acre tract, the following four (4) courses and distances:

- 1. S30°16'03"W, a distance of 240.74 feet to a 1/2 inch iron rod found;
- 2. S09°58'18"W, a distance of 76.45 feet to a 1/2 inch iron rod found;
- 3. S39°51'25"W, a distance of 175.50 feet to a 1/2" iron rod with green plastic cap stamped "Eagle Surveying" set;
- 4. S30°35'11"W, a distance of 198.73 feet to a 1/2" iron rod with green plastic cap stamped "Eagle Surveying" set in the East line of a called 8.000 acre tract of land conveyed to Texas Industries, Inc. by deed of record in Document No. 1994-117035 of said Official Records, being the Southwest corner of said 3.09 acre tract and hereof;

**THENCE**, N00°07'55"W, leaving the West line of said Lot 45X, along the common line of said 8.000 acre tract and said Greens West Development, LC tract, a distance of 733.05 feet to a 5/8" iron rod with cap stamped "KHA" found at the Southwest corner of said 0.677 acre tract, being the Southeast corner of that certain tract of land conveyed to Roberts Sisters Property Management, LLC by deed of record in Document No. 2009-132094 of said Official Records, also being the Northwest corner of said 8.000 acre tract, also being the Northwest corner of said 3.09 acre tract;

**THENCE**, N00°07'55"W, along the West line of said 0.677 acre tract, being the East line of said Roberts Sisters Property tract, a distance of 135.53 feet to a 5/8" iron rod with cap stamped "KHA" found in the curving South right-of-way line of W. Vista Ridge Mall Drive at the Northwest corner of said 0.677 acre tract and hereof;

**THENCE**, leaving the East line of said Roberts Sisters Property tract, along the curving South right-of-way line of W. Vista Ridge Mall Drive, being the North line of said 0.677 acre tract, along a non-tangent curve to the right, having a radius of 1050.00 feet, a chord bearing of N84°17'37"E, a chord length of 201.44 feet, a delta angle of 11°00'32", an arc length of 201.75 feet to the **POINT OF BEGINNING** and containing an area of 3.77 Acres, or (164,137 Square Feet) of land, more or less