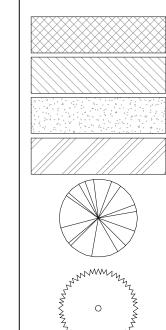

# HARDSCAPE LEGEND

| STAINED/ IMPRINTED CONCRETE                                                | <u>C1</u> |
|----------------------------------------------------------------------------|-----------|
| STAMPED/ IMPRINTED<br>CONCRETE W/ 1/2"<br>CONTROL JOINTS @<br>9-0" EA. WAY | C2        |
| REINFORCED PAVEMENT,<br>8" CONC. BROOM FINISH                              | <u>C3</u> |
| STANDARD CONCRETE,<br>BROOM FINISH                                         | C4        |

# LANDSCAPE LEGEND

LARGE SHADE TREE

ANNUALS / PERENNIALS

SMALL EVERGREEN SHRUB

GROUND COVER

**EVERGREEN TREE** 

ORNAMENTAL/ MULTI-TRUNK TREE

**EVERGREEN TREE** SMALL EVERGREEN

**EVERGREEN SHRUB** 

MEDIUM AND SMALL DECIDUOUS SHRUB NOT FOR CONSTRUCTION

Design Guideline Drawings

REVISION DATE: 05/31/19

GENERATION:

EXTERIOR

COURTYARD

DECOR: