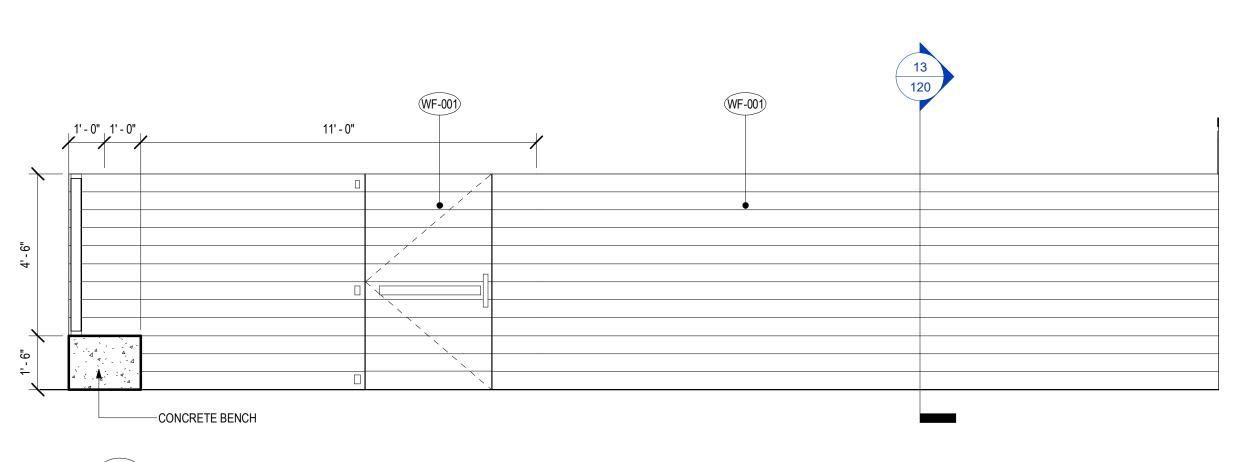

A0 ARCHITECTURAL

A95 PROVIDE POURED IN PLACE CONCRETE BENCH AND PLANTER BOX. ARCHITECT TO COORDINATE LOACTION WITH ALL SITE COMPONENTS

E0 ENGINEERING

LO LANDSCAPING

L9 SMALLER MULTI-TRUNK TREES TO SOFTEN BUILDING FACADE AND PROVIDE A HUMAN SCALE TO THE SPACE