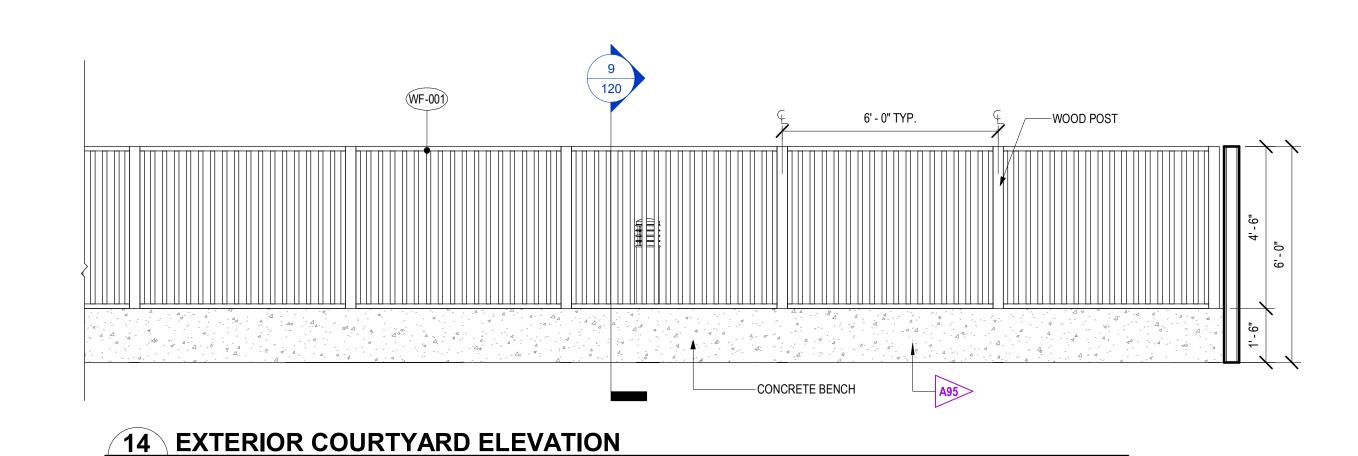

A0 ARCHITECTURAL

A95 PROVIDE POURED IN PLACE CONCRETE BENCH AND PLANTER BOX. ARCHITECT TO COORDINATE LOACTION WITH ALL SITE COMPONENTS

E0 ENGINEERING

LO LANDSCAPING

L9 SMALLER MULTI-TRUNK TREES TO SOFTEN BUILDING FACADE AND PROVIDE A HUMAN SCALE TO THE SPACE