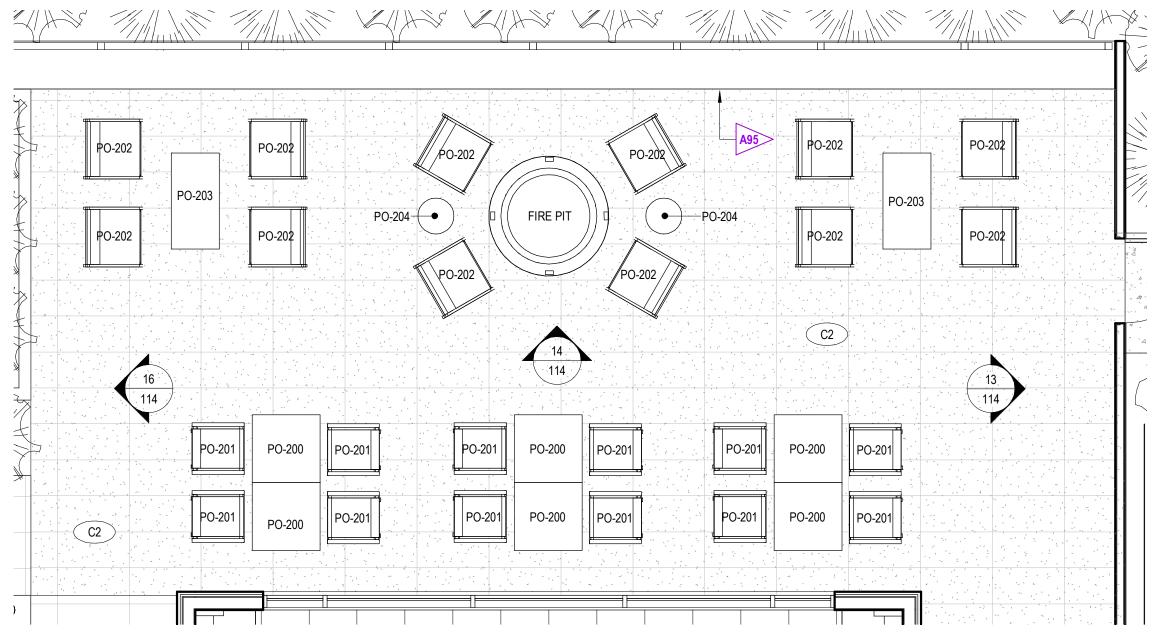

13 EXTERIOR COURTYARD ELEVATION SCALE: 3/8" = 1'-0"

**4** OUTDOOR PATIO 3D VIEW

**2** EXTERIOR COURTYARD FURNITURE PLAN

1 EXTERIOR COURTYARD PLAN

A0 ARCHITECTURAL

A95 PROVIDE POURED IN PLACE CONCRETE BENCH AND PLANTER BOX. ARCHITECT TO COORDINATE LOACTION WITH ALL SITE COMPONENTS

E0 ENGINEERING

LO LANDSCAPING

L9 SMALLER MULTI-TRUNK TREES TO SOFTEN BUILDING FACADE AND PROVIDE A HUMAN SCALE TO THE SPACE