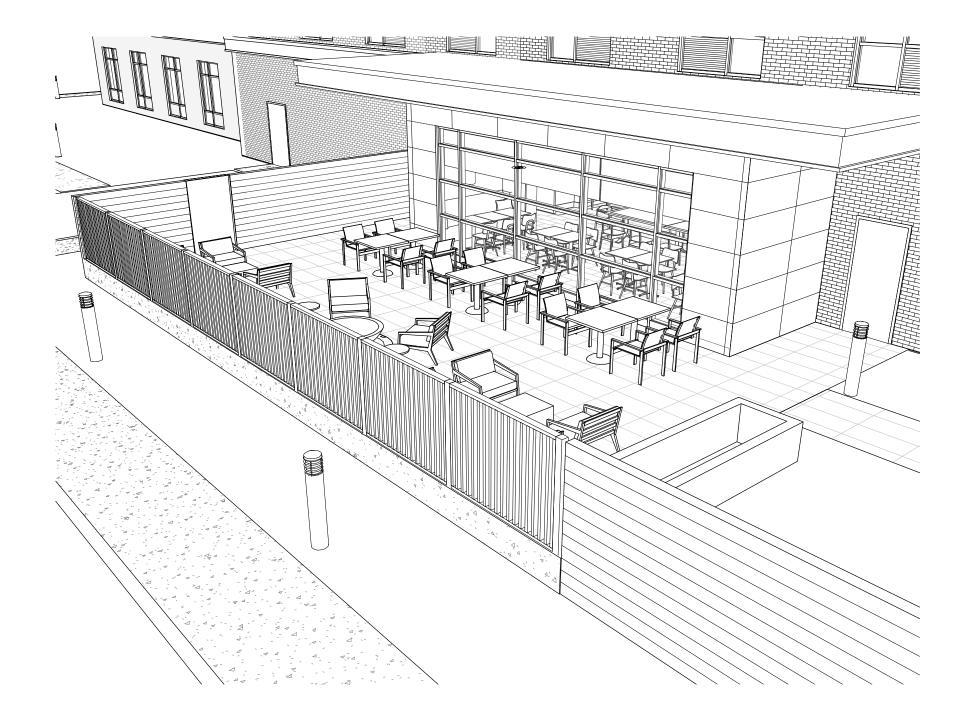

13 EXTERIOR COURTYARD ELEVATION SCALE: 3/8" = 1'-0"

**4** OUTDOOR PATIO 3D VIEW

**2** EXTERIOR COURTYARD FURNITURE PLAN

1 EXTERIOR COURTYARD PLAN