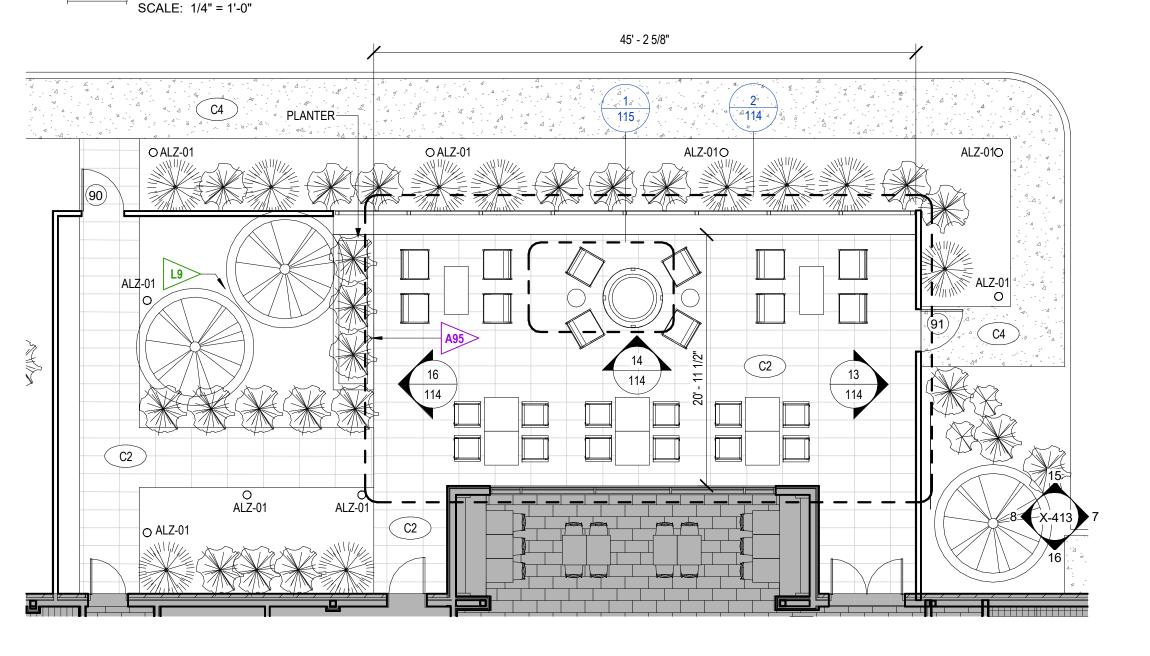

13 EXTERIOR COURTYARD ELEVATION SCALE: 3/8" = 1'-0"

**4** OUTDOOR PATIO 3D VIEW

**2** EXTERIOR COURTYARD FURNITURE PLAN

1 EXTERIOR COURTYARD PLAN

A0 ARCHITECTURAL

A95 PROVIDE POURED IN PLACE CONCRETE BENCH AND PLANTER BOX. ARCHITECT TO COORDINATE LOACTION WITH ALL SITE COMPONENTS

E0 ENGINEERING

LO LANDSCAPING

L9 SMALLER MULTI-TRUNK TREES TO SOFTEN BUILDING FACADE AND PROVIDE A HUMAN SCALE TO THE SPACE

# HARDSCAPE LEGEND

| STAINED/ IMPRINTED CONCRETE                                                | <u>C1</u> |
|----------------------------------------------------------------------------|-----------|
| STAMPED/ IMPRINTED<br>CONCRETE W/ 1/2"<br>CONTROL JOINTS @<br>9-0" EA. WAY | C2        |
| REINFORCED PAVEMENT,<br>8" CONC. BROOM FINISH                              | <u>C3</u> |
| STANDARD CONCRETE,<br>BROOM FINISH                                         | C4        |