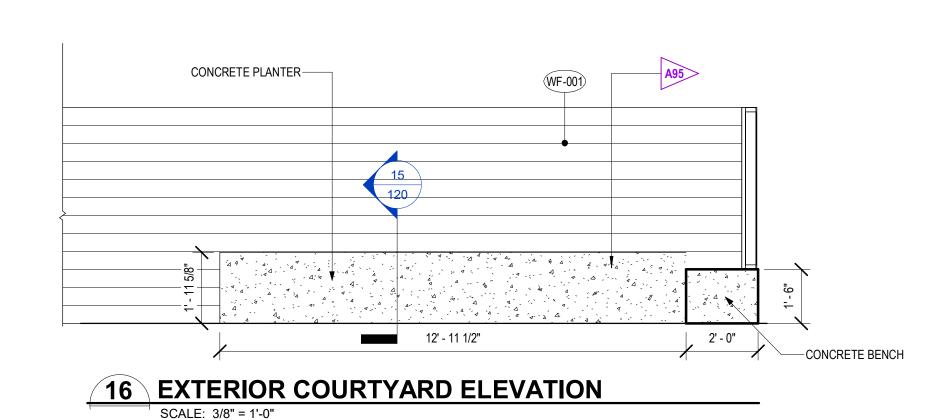

A0 ARCHITECTURAL

A95 PROVIDE POURED IN PLACE CONCRETE BENCH AND PLANTER BOX. ARCHITECT TO COORDINATE LOACTION WITH ALL SITE COMPONENTS

E0 ENGINEERING

LO LANDSCAPING

L9 SMALLER MULTI-TRUNK TREES TO SOFTEN BUILDING FACADE AND PROVIDE A HUMAN SCALE TO THE SPACE