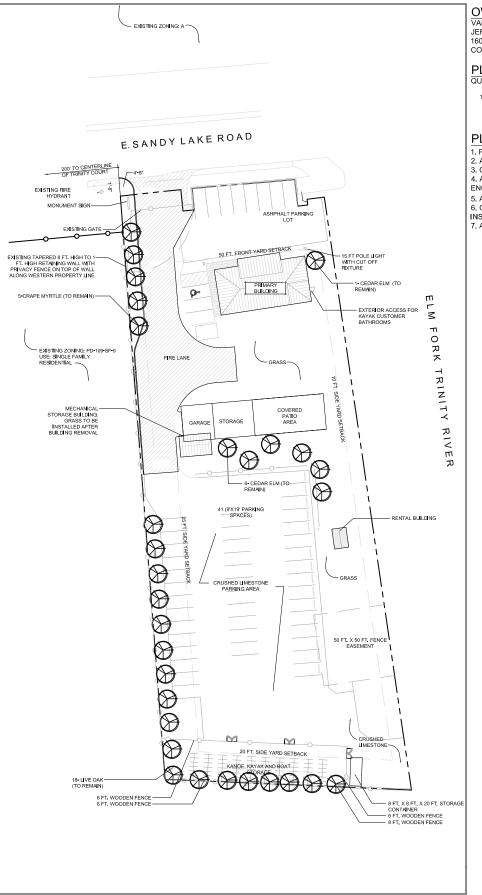

OWNER INFORMATION
VARNELL HOLDINGS, LLC
JEFF VARNELL
1601 E. SANDY LAKE ROAD
COPPELL, TX 75019

PLANT LIST
QUANTITY SCIENTIFIC NAME
7 ULMUSCRASSIFOLIA
18 QUERCUS VIRGINA
5 LAGERSTROEMIA LYTHRACEAE COMMON NAME CEDAR ELM SOUTHERN LIVE OAK CRAPE MYRTLE PLANT SIZE COMMENTS 3" CAL 3" CAL 30 GAL EXISTING EXISTING EXISTING

## **PLANTING NOTES**

- 1. PLANT SIZE, TYPE AND CONDITION TO APPROVAL OF OWNER REPRESENTATIVE
- 2. ALL PLANT MATERIAL TO BE NURSERY GROWN STOCK
  3. CONTRACTOR IS RESPONSIBLE FOR ALL PLANT MATERIAL UNTIL FINAL ACCEPTANCE BY OWNER 4. ALL CONTAINER GROWN PLANTS SHALL HAVE A VIGOROUS ROOT SYSTEM COMPLETELY ENCOMPASSING CONTAINER.
- 5. ALL PLANTS SHALL BE WELL ROUNDED, TREES SHALL HAVE A SPREAD  $\frac{2}{3}$  WIDTH TO HEIGHT 6. CONTRACTOR IS RESPONSIBLE FOR LOCATING ALL EXISTING AND NEW UTILITIES PRIOR TO INSTALLATION OF ANY NEW PLANT MATERIAL.
- 7. ALL EXISTING LANDSCAPING AND IRRIGATION WILL REMAIN, NO NEW LANDSCAPING IS PROPOSED

SHEET: LANDSCAPE PLAN

**PROJECT INFO:** 

PROJECT: TRINITY RIVER KAYAK COMPANY 1601. E. SANDY LAKE ROAD COPPELL, TEXAS