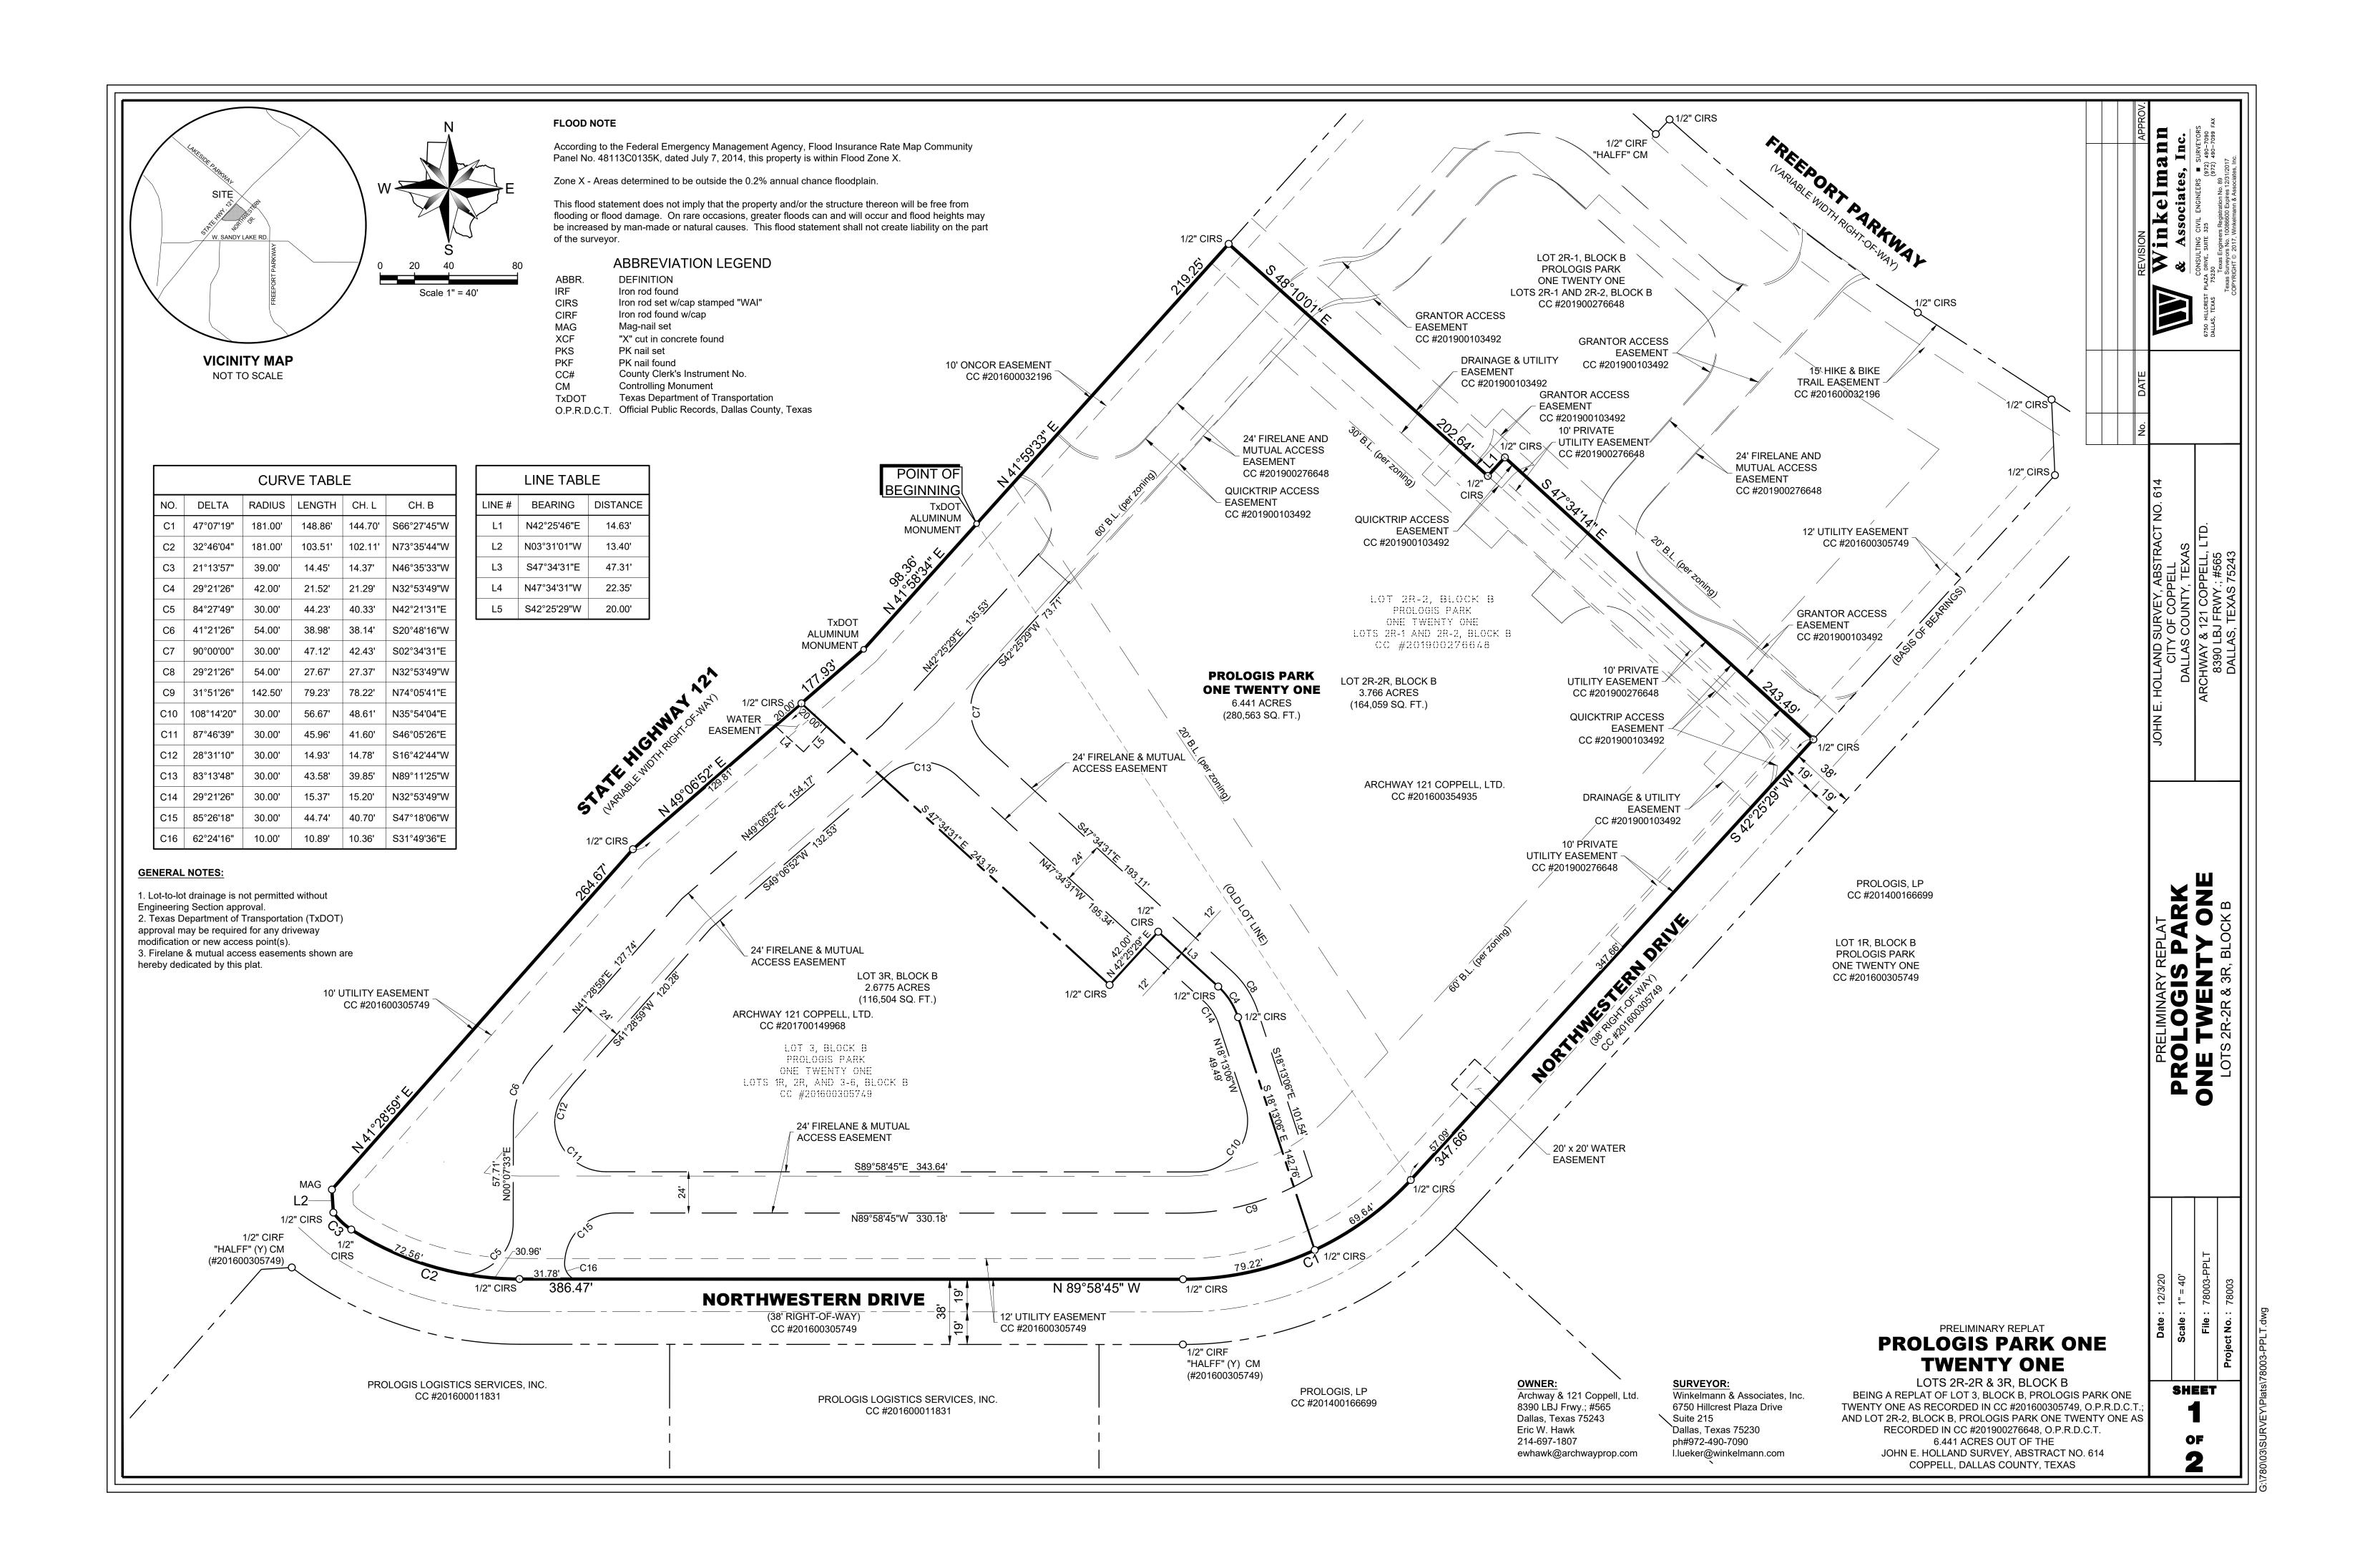

## PROPERTY DESCRIPTION STATE OF TEXAS COUNTY OF Dallas WHEREAS, We, Archway & 121 Coppell, Ltd., are the sole owners of a tract of land situated in the JOHN E. HOLLAND SURVEY, ABSTRACT NO. 614, in the City of Coppell, Dallas County, Texas, and being all of Lot 2R-2, Block B, Prologis Park One Twenty One, Lots 2R-1 and 2R-2, Block B, an addition to the City of Coppell, Dallas County, Texas, according to the Plat thereof recorded in County Clerk's Instrument No. 201900276648, Official Public Records, Dallas County, Texas, and all of Lot 3, Block B, Prologis Park One Twenty One, Lots 1R, 2R, and 3-6, Block B, an addition to the City of Coppell, Dallas County, Texas, according to the Plat thereof recorded in County Clerk's Instrument No. 201600305749, Official Public Records, Dallas County, Texas, and also being the same tract of land (Tract 1) described in deed to Archway 121 Coppell, Ltd. as recorded in County Clerk's Instrument No. 201600354935, Official Public Records, Dallas County, Texas, and all of the same tract of land described in deed to Archway 121 Coppell, Ltd. as recorded in County Clerk's Instrument No. 201700149968, Official Public Records, Dallas County, Texas, and being more particularly described as follows: BEGINNING at a TxDOT aluminum monument found for corner on the Southeast right-of-way of State Highway 121, a variable width right-of-way, said point being the North corner of said Lot 3 and the West corner of said Lot 2R-2; THENCE North 41 degrees 59 minutes 33 seconds East, along the Southeast right-of-way of said State Highway 121 and the Northwest line of said Lot 2R-2, a distance of 219.25 feet to a 1/2-inch iron rod with red plastic cap stamped "W.A.I. 5714" set for the North corner of said Lot 2R-2 and the West corner of Lot 2R-1, Block B, of said Prologis Park One Twenty One, Lots 2R-1 and 2R-2, Block B; THENCE departing the Southeast right-of-way of said State Highway 121, along the Northeast lines of said Lot 2R-2 and the Southwest lines of said Lot 2R-1, the following courses and distances: South 48 degrees 10 minutes 01 seconds East, a distance of 202.64 feet to a 1/2-inch iron rod with red plastic cap stamped "W.A.I. 5714" set for corner; North 42 degrees 25 minutes 46 seconds East, a distance of 14.63 feet to a 1/2-inch iron rod with red plastic cap stamped "W.A.I. 5714" set for corner; South 47 degrees 34 minutes 41 seconds East, a distance of 243.49 feet to a 1/2-inch iron rod with red plastic cap stamped "W.A.I. 5714" set for corner on the Northwest right-of-way of Northwestern Drive, a 38-foot right-of-way as dedicated by said Plat of Prologis Park One Twenty One, Lots 1R, 2R, and 3-6, Block B, a variable width public right-of-way, said point being the South corner of said Lot 2R-1 and the East corner of said Lot 2R-2; THENCE South 42 degrees 25 minutes 29 seconds West, along the Northwest right-of-way of said Northwestern Drive and the Southeast line of said Lot 2R-2, a distance of 347.66 feet to a 1/2-inch iron rod with red plastic cap stamped "W.A.I. 5714" set for the South corner of said Lot 2R-2 and the Southeast corner of said Lot 3, said point being the beginning of a curve to the right having a radius of 181.00 feet, a central angle of 47 degrees 07 minutes 19 seconds, a chord bearing of South 66 degrees 27 minutes 45 seconds West, and a chord length of 144.70 feet; THENCE along the North right-of-way of said Northwestern Drive and the South lines of said Lot 3, the following courses and distances: Along said curve to the right, an arc distance of 148.86 feet to a 1/2-inch iron rod with red plastic cap stamped "W.A.I. 5714" set for corner; North 89 degrees 58 minutes 45 seconds West, a distance of 386.47 feet to a 1/2-inch iron rod with red plastic cap stamped "W.A.I. 5714" set for corner, said point being the beginning of curve to the right having a radius of 181.00 feet, a central angle of 32 degrees 46 minutes 04 seconds, a chord bearing of North 73 degrees 35 minutes 44

Along said curve to the right, an arc distance of 103.51 feet to a 1/2-inch iron rod with red plastic cap stamped "W.A.I. 5714" set for corner, said point being the beginning of a curve to the right having a radius of 39.00 feet, a central angle of 21 degrees 13 minutes 57 seconds, a chord bearing of 46 degrees 35 minutes 33 seconds West,

THENCE North 03 degrees 31 minutes 01 seconds West, along said corner clip and the West line of said Lot 3, a

distance of 1.40 feet to a mag-nail with a metal washer stamped "W.A.I. 5714" set for corner at the North end of said

THENCE along the Southeast right-of-way of said State Highway 121 and the Northwest lines of said Lot 3, the following

North 41 degrees 28 minutes 59 seconds East, a distance of 264.67 feet to a 1/2-inch iron rod with red plastic cap

North 49 degrees 06 degrees 52 minutes East, a distance of 177.93 feet to a TxDOT aluminum monument found for

THENCE North 41 degrees 58 minutes 34 seconds East, continuing along the Southeast right-of-way of said State

Bearings shown hereon are based upon an on-the-ground Survey performed in the field on the 11th day of May, 2018, utilizing a G.P.S. bearing related to the Texas Coordinate System, North Texas Central Zone (4202), NAD 83, grid values

Highway 121 and the Northwest line of said Lot 3, a distance of 98.36 feet to the POINT OF BEGINNING.

CONTAINING within these metes and bounds 6.441 acres or 280,563 square feet of land, more or less.

Along said curve to the right, an arc distance of 14.45 feet to a 1/2-inch iron rod with red plastic cap stamped "W.A.I. 5714" set for corner at South end of a corner clip at the intersection of the Southeast right-of-way of said State

seconds West, and a chord length of 102.11 feet;

Highway 121 with the North right-of-way of said Northwestern Drive;

corner clip on the Southeast right-of-way of said State Highway 121;

and a chord length of 14.37 feet;

stamped "W.A.I. 5714" set for corner;

from the GeoShack VRS Network.

courses and distances:

**OWNERS DEDICATION** 

Eric W. Hawk

STATE OF TEXAS

COUNTY OF DALLAS §

Notary Public in and for the State of Texas