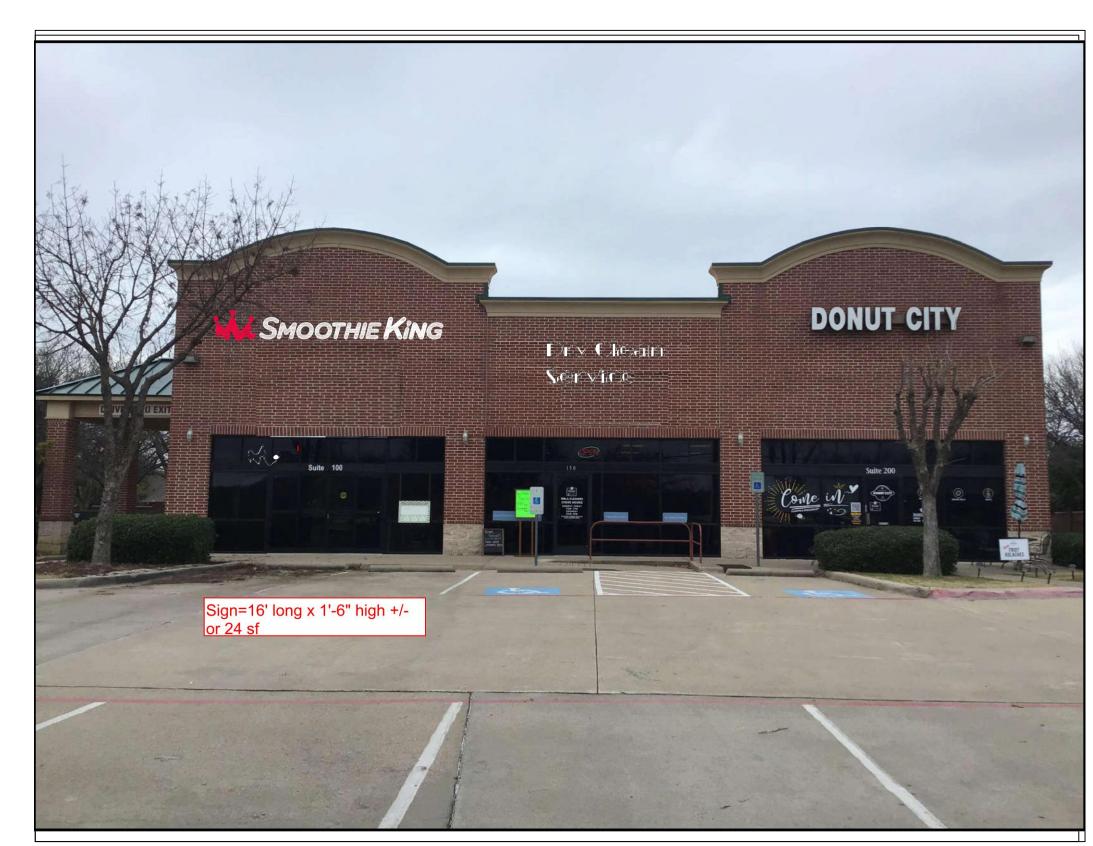

OR OTHERWISE WITHOUT THE PRIOR WRITTEN PERMISSION OF THE ARCHITECT.

CONSULTANTS

LANDSCAPE ARCHITECT

THESE PLANS ARE NO COMPLETE AND SHALL

NOT BE USED FOR

N N

ISSUE FOR POST CC

AS SHOWN

A1.S

CONSTRUCTION

AWR DESIGNS, LLC

ALEDO, TX 76008



S 00D 58' 32" E 165.57'
D E N T O N T A P R O A D

TC ZONING EAST OF DENTON TAP ROAD

# Scale: 1" = 20'

| SMOOTHIE KING<br>SUNDAY<br>MONDAY—FRIDAY<br>SATURDAY | 10am to 8pm<br>7am to 9pm<br>8am to 9pm |
|------------------------------------------------------|-----------------------------------------|
| PERLA CLEANERS<br>MONDAY—FRIDAY<br>SATURDAY          | 7am to 7pm<br>8am to 5pm                |
| DONUT CITY<br>MONDAY<br>TUESDAY—SUNDAY               | CLOSED<br>6am to 12pm                   |

## **Hours of Operation**

### SIGNAGE DETAILS



PROPOSED SIGNAGE



**MENU BOARD**