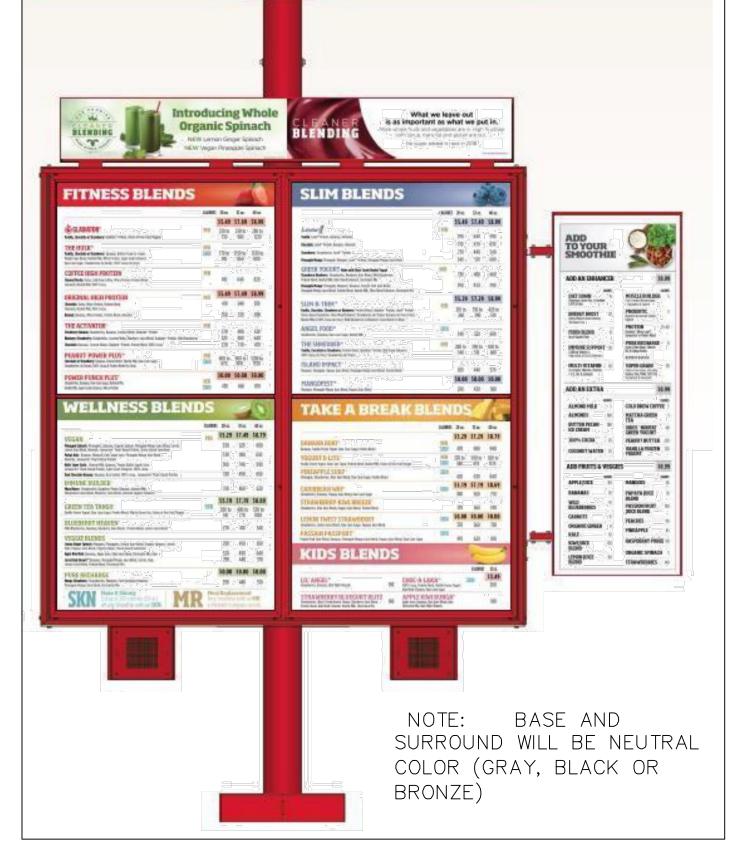

THE PRIOR WRITTEN PERMISSION OF THE ARCHITECT.

CONSULTANTS

LANDSCAPE ARCHITECT

THESE PLANS ARE NO COMPLETE AND SHALL

NOT BE USED FOR

N N

ISSUE FOR POST CC

AS SHOWN

A1.S

CONSTRUCTION

AWR DESIGNS, LLC

ALEDO, TX 76008



S 00D 58' 32" E 165.57'
D E N T O N T A P R O A D

TC ZONING EAST OF DENTON TAP ROAD

# Scale: 1" = 20'

| SMOOTHIE KING<br>SUNDAY<br>MONDAY—FRIDAY<br>SATURDAY | 10am to 8pm<br>7am to 9pm<br>8am to 9pm |
|------------------------------------------------------|-----------------------------------------|
| PERLA CLEANERS<br>MONDAY—FRIDAY<br>SATURDAY          | 7am to 7pm<br>8am to 5pm                |
| DONUT CITY<br>MONDAY<br>TUESDAY—SUNDAY               | CLOSED<br>6am to 12pm                   |

## **Hours of Operation**

### SIGNAGE DETAILS



PROPOSED SIGNAGE



**MENU BOARD**