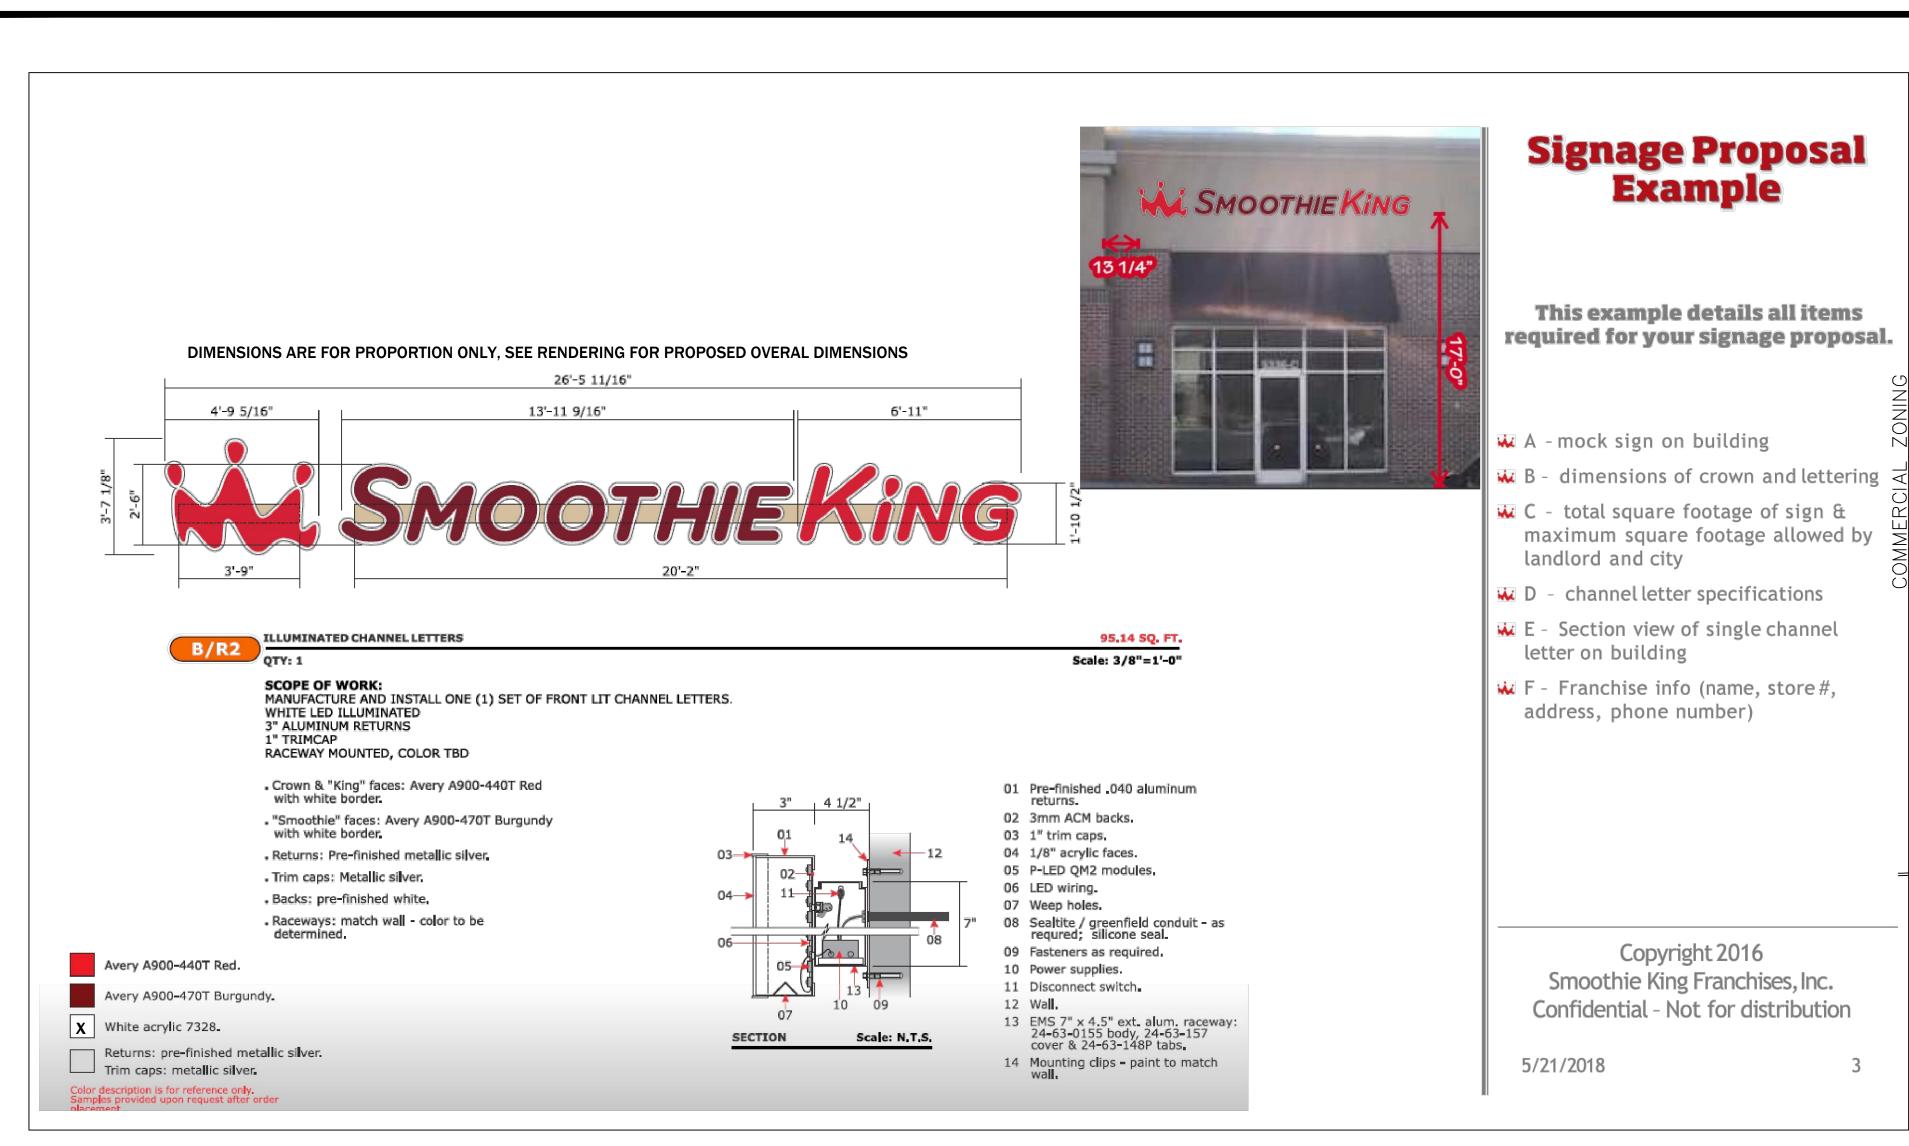

## <u>N</u> <u>OOD</u> <u>19</u>' 41" E 170.45 EXISTING 6' HIGH MATCHING EXISTING LANDSCAPING BRICK SCREEN WALL future\* EXISTING DUMPSTER EXISTING FIRELANE PROPOSED MENU ORDER BOARD WITH DEFLECTOR SHIELD EXISTING CLEARANCE BAR LANDSCAPING EXISTING BUILDING 3,996 SF EXISTING SIDEWALK Z EXISTING LANDSCAPING EXISTING FIRELANE EXISTING LANDSCAPING ---EXG MONUMENT SIGN <u> —15' Landscape Easemen</u> EXISTING SIDEWALK

PD129R2-SF-9

**GPF** 

Architects

413 W. BETHEL ROAD SUITE 202 COPPELL, TEXAS 75019 TEL: (972) 304-9988

NO PART OF THIS DRAWING MAY BE REPRODUCED, STORED IN A RETRIEVAL SYSTEM OR TRANSMITTED IN ANY FORM OF ANY MEANS, MECHANICAL, ELECTRONIC, PHOTOCOPYING, RECORDING OR OTHERWISE WITHOUT THE PRIOR WRITTEN PERMISSION OF THE ARCHITECT.

CONSULTANTS

LANDSCAPE ARCHITECT

THESE PLA