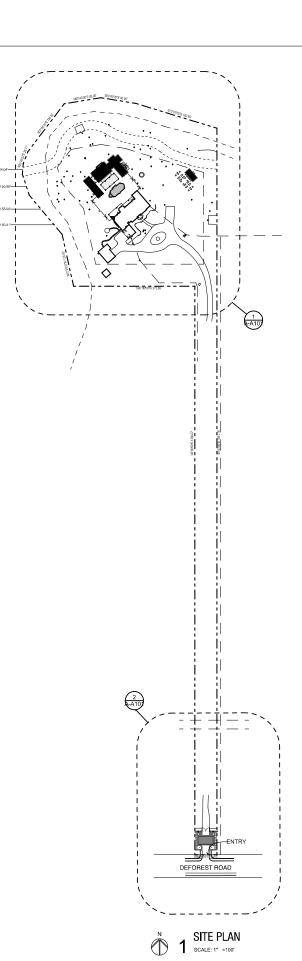

#### NOTES:

ARCHITECT HAS GRAPHICALLY REPRESENTED SITE PLAN BASED ON THE PLAT PROVIDED BY OWNER BEING LOT 1, BLOCK 1 OF ST. ANDREWS MANOR, AN ADDITION TO THE CITY OF COPPELL, TEXAS ACCORDING TO THE MAP OR PLAT THEREOF RECORDED IN VOLUME 201044, PAGE 3714, DEED RECORDS OF DALLAS COUNTY, TEXAS, SURVEY PREPARED BY HENNESSEY ENGINEERING, INC., JANUARY 11 2021.

ARCHITECT HAS MADE NO INVESTIGATION OR SEARCH FOR EASEMENTS OF RECORD, ENCUMBRANCES, RESTRICTED COVENANTS, OWNERSHIP TITLE EVIDENCE, OR ANY OTHER FACTS THAT AN ACCURATE AND CURRENT TITLE SEARCH MIGHT DISCLOSE.