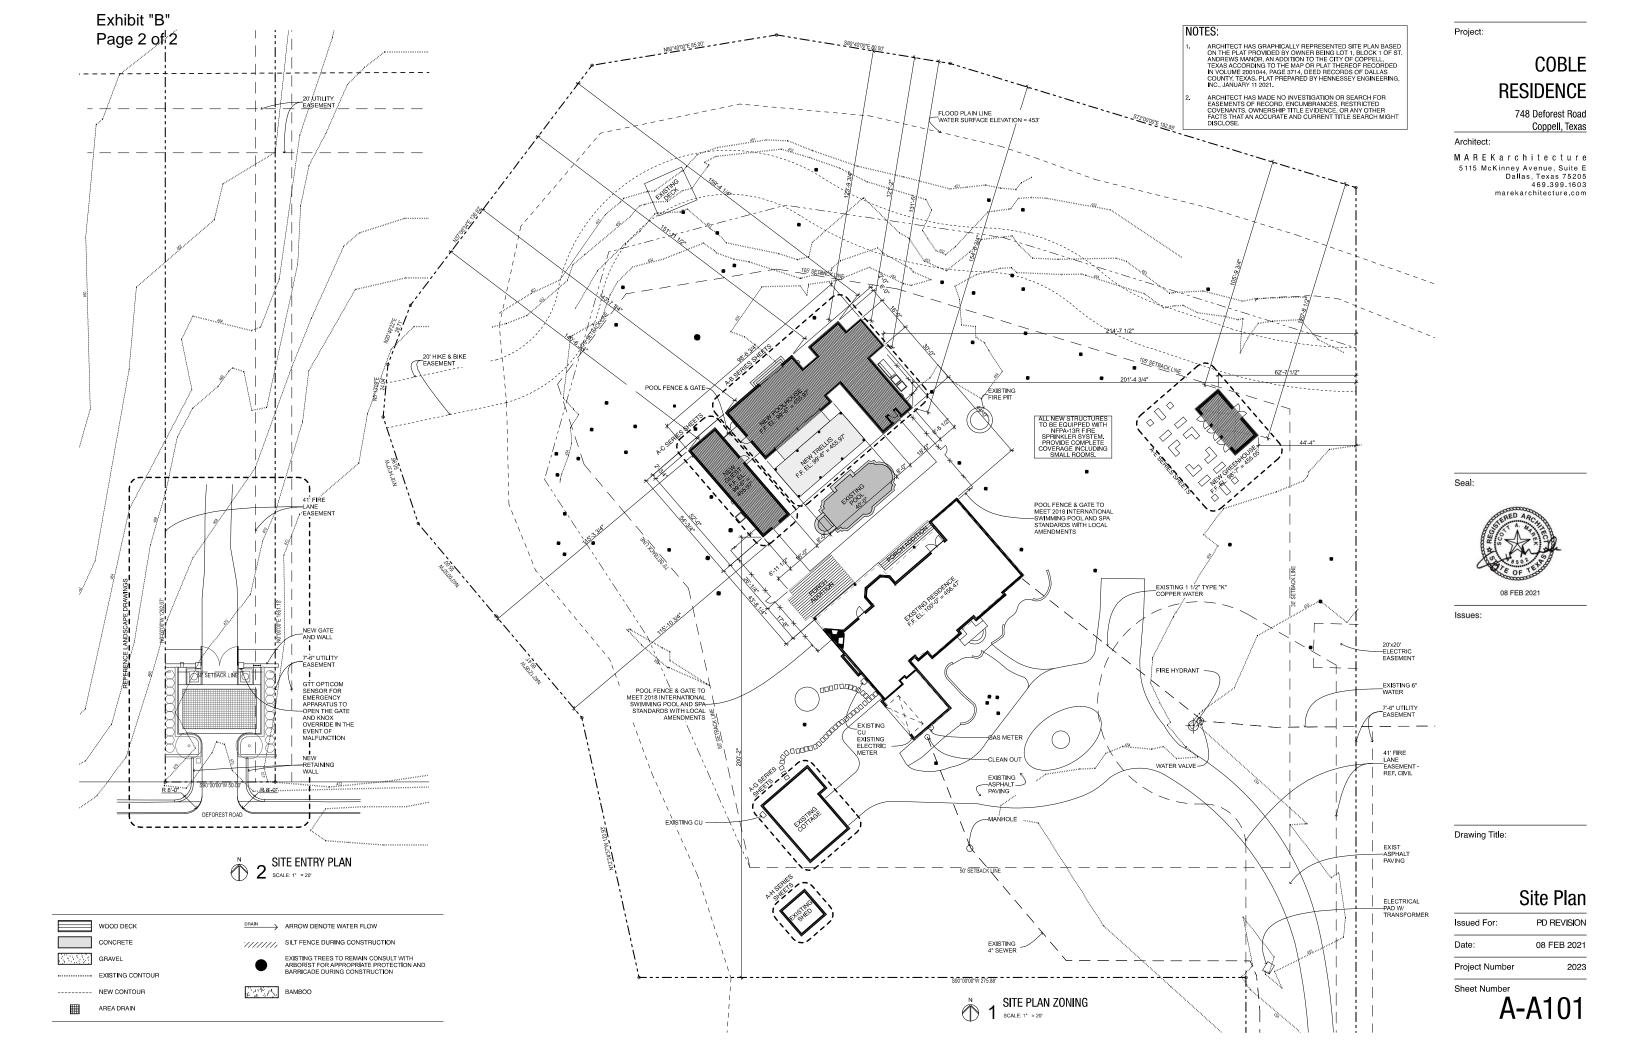

#### NOTES:

ARCHITECT HAS GRAPHICALLY REPRESENTED SITE PLAN BASED ON THE PLAT PROVIDED BY OWNER BEING LOT 1, BLOCK 1 OF ST. ANDREWS MANOR, AN ADDITION TO THE CITY OF COPPELL, TEXAS ACCORDING TO THE MAP OR PLAT THEREOF RECORDED IN VOLUME 201044, PAGE 3714, DEED RECORDS OF DALLAS COUNTY, TEXAS, SURVEY PREPARED BY HENNESSEY ENGINEERING, INC., JANUARY 11 2021.

ARCHITECT HAS MADE NO INVESTIGATION OR SEARCH FOR EASEMENTS OF RECORD, ENCUMBRANCES, RESTRICTED COVENANTS, OWNERSHIP TITLE EVIDENCE, OR ANY OTHER FACTS THAT AN ACCURATE AND CURRENT TITLE SEARCH MIGHT DISCLOSE.

#### CITY OF COPPELL PD CONDITIONS:

- THERE MAY BE ADDITIONAL COMMENTS AT THE TIME OF BUILDING PERMIT AND DETAIL ENGINEERING REVIEW.
- BUILDING PERMITS SHALL BE REQUIRED FOR ALL PROPOSED BUILDINGS, STRUCTURES, PAVING AND FENCES.
- THE CITY SHALL NOT BE RESPONSIBLE FOR ANY REPAIRS TO THE DRIVEWAY FOR RESPONDING TO CALLS AT THIS ADDRESS.
- GATE TO BE EQUIPPED WITH GTT OPTICOM SENSOR FOR EMERGENCY APPARATUS TO OPEN THE GATE AND KNOX OVERRIDE IN THE EVENT OF MALFUNCTION.
- ALL NEW STRUCTURES TO BE EQUIPPED WITH NFPA-13R FIRE SPRINKLER SYSTEMS AND SHALL PROVIDE COMPLETE COVERAGE INCLUDING SMALL ROOMS.
- TO ALLOW THE EXISTING GARAGE/CARRIAGE HOUSE AS SHOWN ON THE PLANS.
- TO ALLOW FOR PROPOSED ACCESSORY BUILDINGS TO BE TALLER THAN 12 FEET IN HEIGHT, AS SHOWN ON THE PLANS.
- TO ALLOW FOR ACCESSORY STRUCTURES WITH A BEDROOM, KITCHEN AND BATHROOM PLUMBING AS SHOWN ON THE PLANS.
- THE ACCESSORY UNITS SHALL NOT BE RENTED OR LEASED OUT.