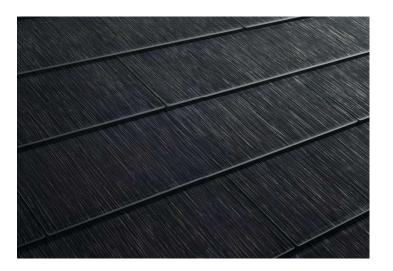

Exhibit "D" Page 1 of 1



9 STONE VENEER - CHOPPED SCALE: 1:2.78



8 STONE TRIM - CUT SCALE: 1:6.94



7 WINDOW & DOOR FRAMING SCALE: 1:0.97



6 STUCCO SCALE: 1:2.78



5 STEEL SCALE: 1:2.08



4 METAL FLASHING
scale: 1:2.78



Issues:

Project:

Architect:

COBLE

RESIDENCE

MAREKarchitecture 5115 McKinney Avenue, Suite E Dallas, Texas 75205 469.399.1603 marekarchitecture.com

748 Deforest Road Coppell, Texas



3 WOOD SOFFIT SCALE: 1:6.94



2 TESLA ROOF SCALE: 1:2.78



1 CONCRETE SCALE: 1:0.63

Drawing Title:

## **COLOR BOARD**

| Issued For:    | PD REVISIO |
|----------------|------------|
| Date:          | 08 FEB 20  |
| Project Number | 20         |

Sheet Number

A-I00