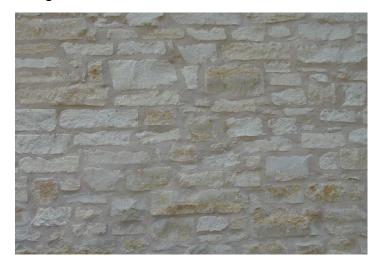

Exhibit "D" Page 1 of 1

9 STONE VENEER - CHOPPED SCALE: 1:2.78

8 STONE TRIM - CUT SCALE: 1:6.94

7 WINDOW & DOOR FRAMING SCALE: 1:0.97

6 STUCCO SCALE: 1:2.78

5 STEEL SCALE: 1:2.08

4 METAL FLASHING
scale: 1:2.78