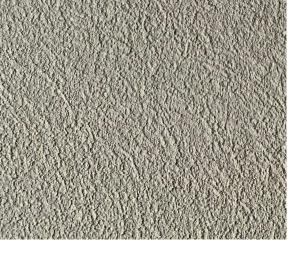

Exhibit "D" Page 1 of 1

9 STONE VENEER - CHOPPED SCALE: 1:2.78

8 STONE TRIM - CUT SCALE: 1:6.94

7 WINDOW & DOOR FRAMING SCALE: 1:0.97

6 STUCCO SCALE: 1:2.78

5 STEEL SCALE: 1:2.08

4 METAL FLASHING
scale: 1:2.78