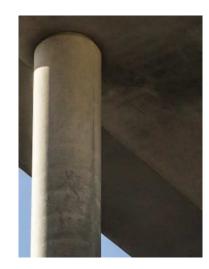

Exhibit "D" Page 1 of 1

9 STONE VENEER - CHOPPED SCALE: 1:2.78

8 STONE TRIM - CUT SCALE: 1:6.94

7 WINDOW & DOOR FRAMING SCALE: 1:0.97

6 STUCCO SCALE: 1:2.78

5 STEEL SCALE: 1:2.08

4 METAL FLASHING
scale: 1:2.78