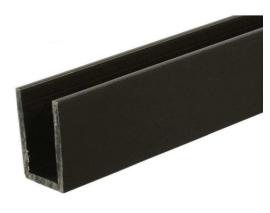

Exhibit "D" Page 1 of 1

9 STONE VENEER - CHOPPED SCALE: 1:2.78

8 STONE TRIM - CUT SCALE: 1:6.94

7 WINDOW & DOOR FRAMING SCALE: 1:0.97

6 STUCCO SCALE: 1:2.78

5 STEEL SCALE: 1:2.08

4 METAL FLASHING
scale: 1:2.78

Issues:

Project:

Architect:

COBLE

RESIDENCE

MAREKarchitecture 5115 McKinney Avenue, Suite E Dallas, Texas 75205 469.399.1603 marekarchitecture.com

748 Deforest Road Coppell, Texas

3 WOOD SOFFIT SCALE: 1:6.94