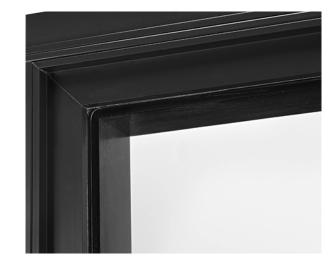

Exhibit "D" Page 1 of 1

9 STONE VENEER - CHOPPED SCALE: 1:2.78

8 STONE TRIM - CUT SCALE: 1:6.94

7 WINDOW & DOOR FRAMING SCALE: 1:0.97

6 STUCCO SCALE: 1:2.78

5 STEEL SCALE: 1:2.08

4 METAL FLASHING
scale: 1:2.78