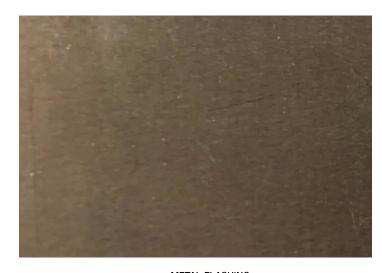

Exhibit "D" Page 1 of 1

9 STONE VENEER - CHOPPED SCALE: 1:2.78

8 STONE TRIM - CUT SCALE: 1:6.94

7 WINDOW & DOOR FRAMING SCALE: 1:0.97

6 STUCCO SCALE: 1:2.78

5 STEEL SCALE: 1:2.08

4 METAL FLASHING
scale: 1:2.78