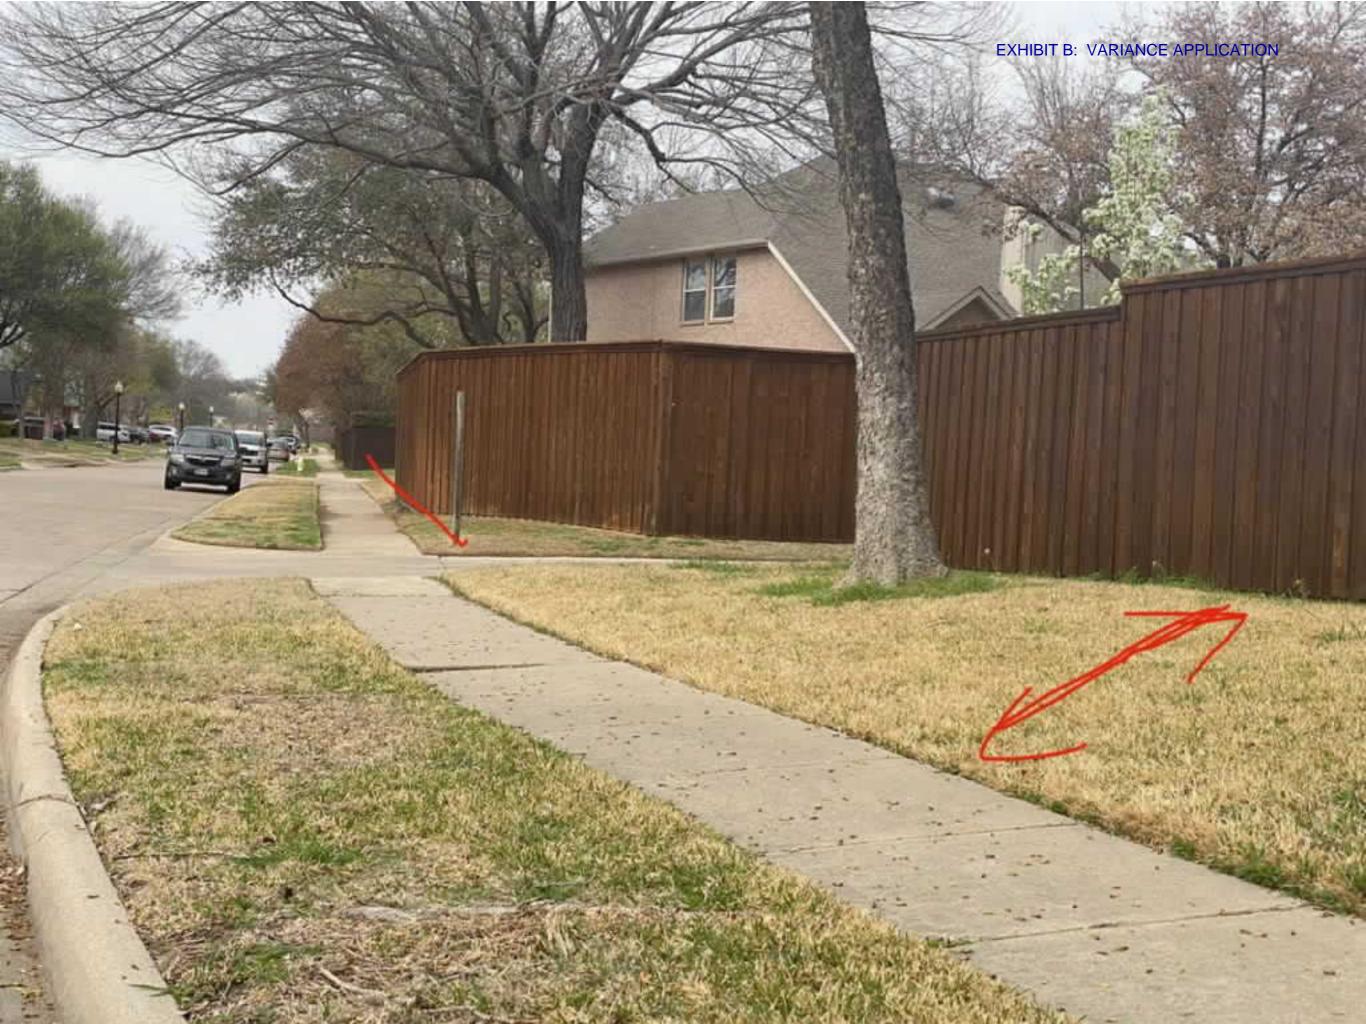

#### **CASE HISTORY**

On March 15, 2021, Texas Best Fence, on behalf of the property owner, applied for a fence permit to construct a wood fence in the proposed location in the west side yard facing Bella Vista Dr. On March 16, 2021, reviewed the application and informed the applicant by email that their plans were declined.

The Board of Adjustment has heard multiple cases of variances from this 15 foot side fence setback rule in the Vistas of Coppell subdivision. The 15 foot rule is not a common regulation among Coppell's residential subdivisions. There are four properties that abut Bella Vista Dr. on the side. Of those four, three were granted variances in 2000 (523 & 532 Forest Hill Dr. and 537 Claremont Ct.). The remaining property is 518 Waterview Dr., the subject of this variance request. The line of sight down this side of Bella Vista Dr. is presently dominated by fences at the side property line, with the exception of this applicant's property.