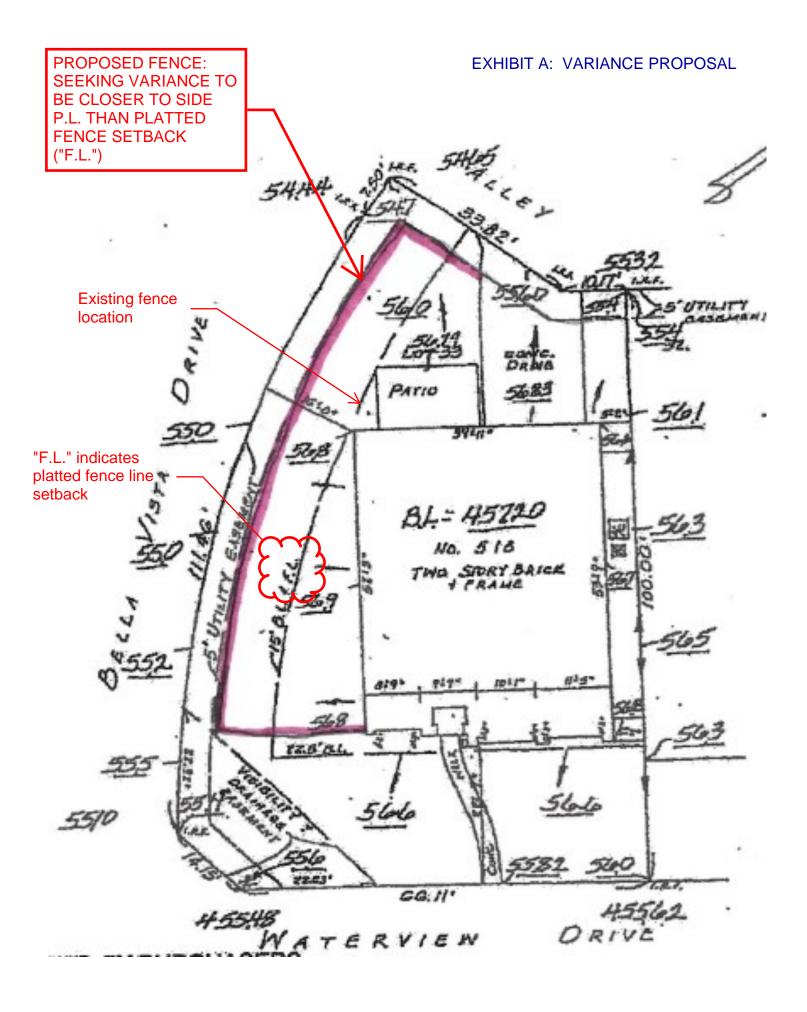

#### **PUBLIC HEARING:**

A public hearing before the Board of Adjustment to consider a variance from the platted fence line setback for the Vistas of Coppell, Phase 1A, and PD-149-SF-7 to allow for the construction of a maximum of 9 foot tall wood fence in proximity to the west property line facing Bella Vista Drive, within the subdivision's platted 15-foot fence setback for side property lines facing public streets, on the property located at 518 Waterview Drive in Coppell (Vistas of Coppell 1A, Block N, Lot 33), as requested by owner Dibya Mohapatra. Approval of this variance would allow a fence to be placed at the side property line.

#### **ORDINANCE**

The plat for the Vistas of Coppell, Phase 1A, includes a 15 foot fence line ("F.L.") setback where a side fence abuts a street. The PD for the subdivision, PD-149-SF-7, Section 2 (B), also states "fencing of side yards adjacent to proposed streets shall have a fifteen foot (15') setback."

#### PROPERTY DESCRIPTION

The subject property is a corner lot with a rear entry garage. The two-story brick residence is approximately 2,822 square feet and was constructed in 1998. The site is bordered by Waterview Dr. to the south, an alley to the north, a neighbor's house to the east, and Bella Vista Dr. to the west. The 15 foot fence setback requirement affects the west property line.

#### VARIANCE REQUEST

The applicant is requesting a variance to be allowed to place a 9 foot tall wood fence at or near the west property line facing Bella Vista Dr. If approved, the fence will be made to comply with all other applicable codes and ordinances. Nine feet is the maximum allowed height by ordinance.

It its current location, the side fence creates a narrow, wedge-shaped side yard area. The applicant states that she is seeking more room for her kids to play, and the existing space is not usable. The owner also points out that squirrels and rodents traveling along the fence come into close proximity to the corner of the house, potentially allowing vermin access to the house. She contends that maintaining the side yard between the existing fence and the street has been challenging due to trash and animal waste.

The Board of Adjustment has heard multiple cases of variances from this 15 foot side fence setback rule in the Vistas of Coppell subdivision. The 15 foot rule is not a common regulation among Coppell's residential subdivisions. There are four properties that abut Bella Vista Dr. on the side. Of those four, three were granted variances in 2000 (523 & 532 Forest Hill Dr. and 537 Claremont Ct.). The remaining property is 518 Waterview Dr., the subject of this variance request. The line of sight down this side of Bella Vista Dr. is presently dominated by fences at the side property line, with the exception of this applicant's property.