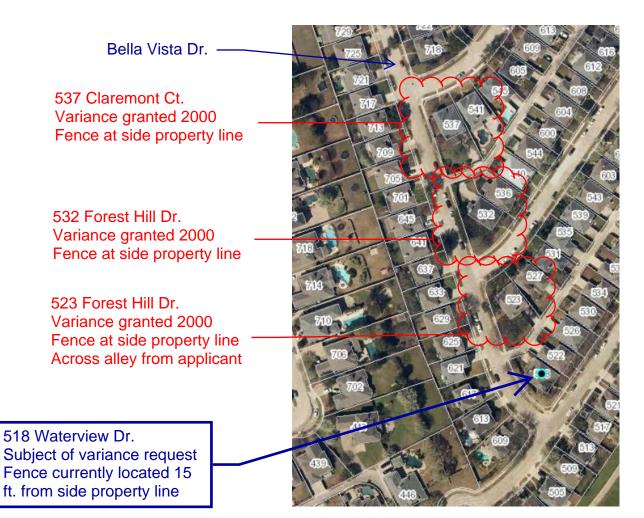

#### PROPERTY DESCRIPTION

The subject property is a corner lot with a rear entry garage. The two-story brick residence is approximately 2,822 square feet and was constructed in 1998. The site is bordered by Waterview Dr. to the south, an alley to the north, a neighbor's house to the east, and Bella Vista Dr. to the west. The 15 foot fence setback requirement affects the west property line.

The Board of Adjustment has heard multiple cases of variances from this 15 foot side fence setback rule in the Vistas of Coppell subdivision. The 15 foot rule is not a common regulation among Coppell's residential subdivisions. There are four properties that abut Bella Vista Dr. on the side. Of those four, three were granted variances in 2000 (523 & 532 Forest Hill Dr. and 537 Claremont Ct.). The remaining property is 518 Waterview Dr., the subject of this variance request. The line of sight down this side of Bella Vista Dr. is presently dominated by fences at the side property line, with the exception of this applicant's property.