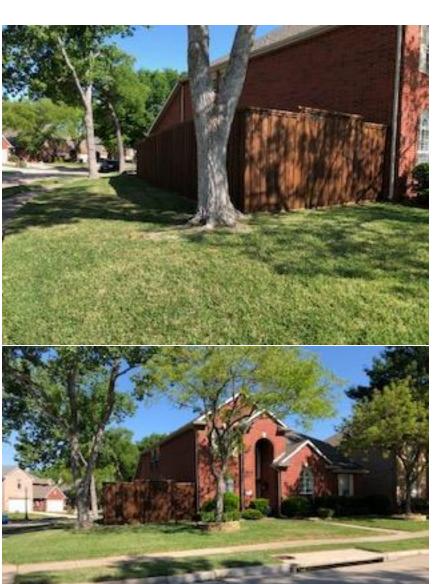

It its current location, the side fence creates a narrow, wedge-shaped side yard area. The applicant states that she is seeking more room for her kids to play, and the existing space is not usable. The owner also points out that squirrels and rodents traveling along the fence come into close proximity to the corner of the house, potentially allowing vermin access to the house. She contends that maintaining the side yard between the existing fence and the street has been challenging due to trash and animal waste.

The Board of Adjustment has heard multiple cases of variances from this 15 foot side fence setback rule in the Vistas of Coppell subdivision. The 15 foot rule is not a common regulation among Coppell's residential subdivisions. There are four properties that abut Bella Vista Dr. on the side. Of those four, three were granted variances in 2000 (523 & 532 Forest Hill Dr. and 537 Claremont Ct.). The remaining property is 518 Waterview Dr., the subject of this variance request. The line of sight down this side of Bella Vista Dr. is presently dominated by fences at the side property line, with the exception of this applicant's property.