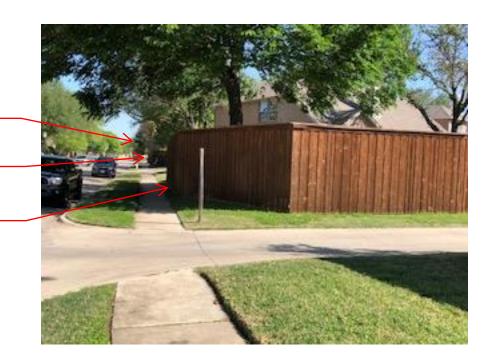

#### **PUBLIC HEARING:**

A public hearing before the Board of Adjustment to consider a variance from the platted fence line setback for the Vistas of Coppell, Phase 1A, and PD-149-SF-7 to allow for the construction of a maximum of 9 foot tall wood fence in proximity to the west property line facing Bella Vista Drive, within the subdivision's platted 15-foot fence setback for side property lines facing public streets, on the property located at 518 Waterview Drive in Coppell (Vistas of Coppell 1A, Block N, Lot 33), as requested by owner Dibya Mohapatra. Approval of this variance would allow a fence to be placed at the side property line.

#### VARIANCE REQUEST

The applicant is requesting a variance to be allowed to place a 9 foot tall wood fence at or near the west property line facing Bella Vista Dr. If approved, the fence will be made to comply with all other applicable codes and ordinances. Nine feet is the maximum allowed height by ordinance.

It its current location, the side fence creates a narrow, wedge-shaped side yard area. The applicant states that she is seeking more room for her kids to play, and the existing space is not usable. The owner also points out that squirrels and rodents traveling along the fence come into close proximity to the corner of the house, potentially allowing vermin access to the house. She contends that maintaining the side yard between the existing fence and the street has been challenging due to trash and animal waste.