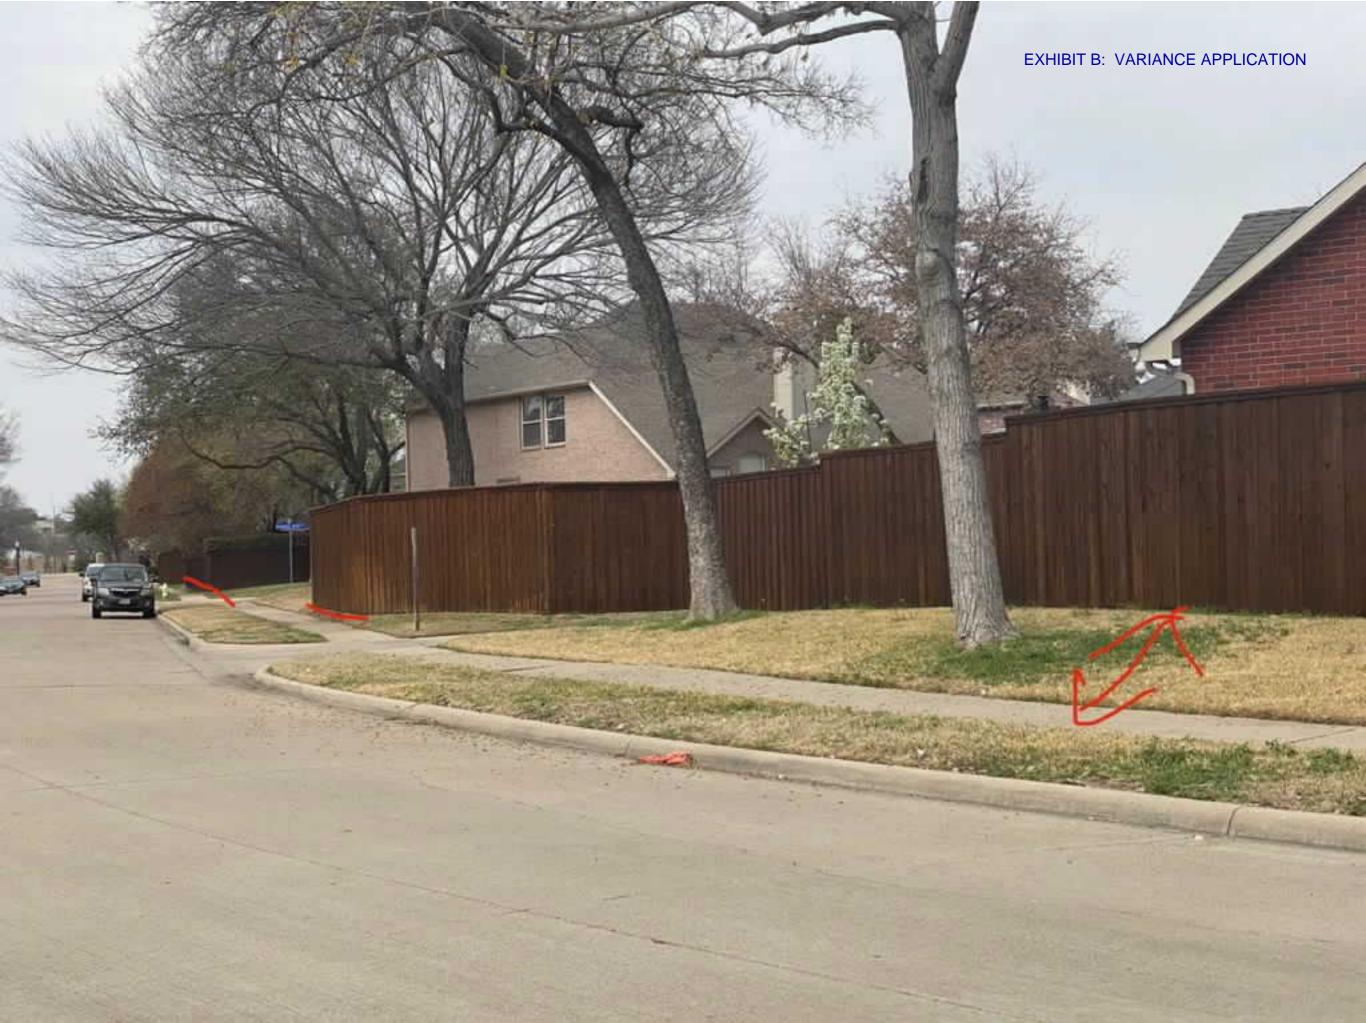

#### **CASE HISTORY**

On March 15, 2021, Texas Best Fence, on behalf of the property owner, applied for a fence permit to construct a wood fence in the proposed location in the west side yard facing Bella Vista Dr. On March 16, 2021, reviewed the application and informed the applicant by email that their plans were declined.

The Board of Adjustment has heard multiple cases of variances from this 15 foot side fence setback rule in the Vistas of Coppell subdivision. The 15 foot rule is not a common regulation among Coppell's residential subdivisions. There are four properties that abut Bella Vista Dr. on the side. Of those four, three were granted variances in 2000 (523 & 532 Forest Hill Dr. and 537 Claremont Ct.). The remaining property is 518 Waterview Dr., the subject of this variance request. The line of sight down this side of Bella Vista Dr. is presently dominated by fences at the side property line, with the exception of this applicant's property.