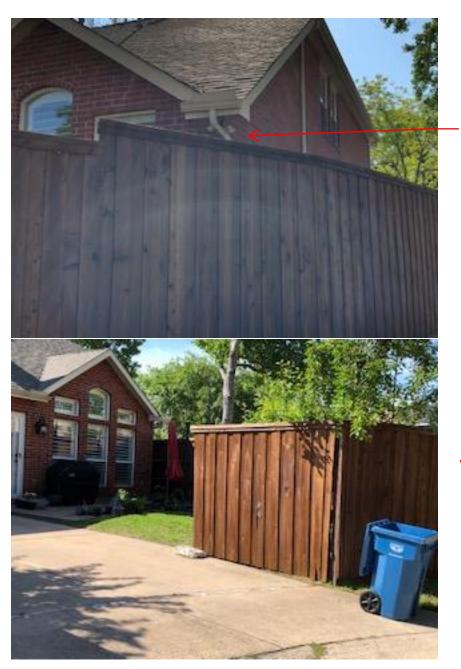

It its current location, the side fence creates a narrow, wedge-shaped side yard area. The applicant states that she is seeking more room for her kids to play, and the existing space is not usable. The owner also points out that squirrels and rodents traveling along the fence come into close proximity to the corner of the house, potentially allowing vermin access to the house. She contends that maintaining the side yard between the existing fence and the street has been challenging due to trash and animal waste.

#### **CASE HISTORY**

On March 15, 2021, Texas Best Fence, on behalf of the property owner, applied for a fence permit to construct a wood fence in the proposed location in the west side yard facing Bella Vista Dr. On March 16, 2021, reviewed the application and informed the applicant by email that their plans were declined.