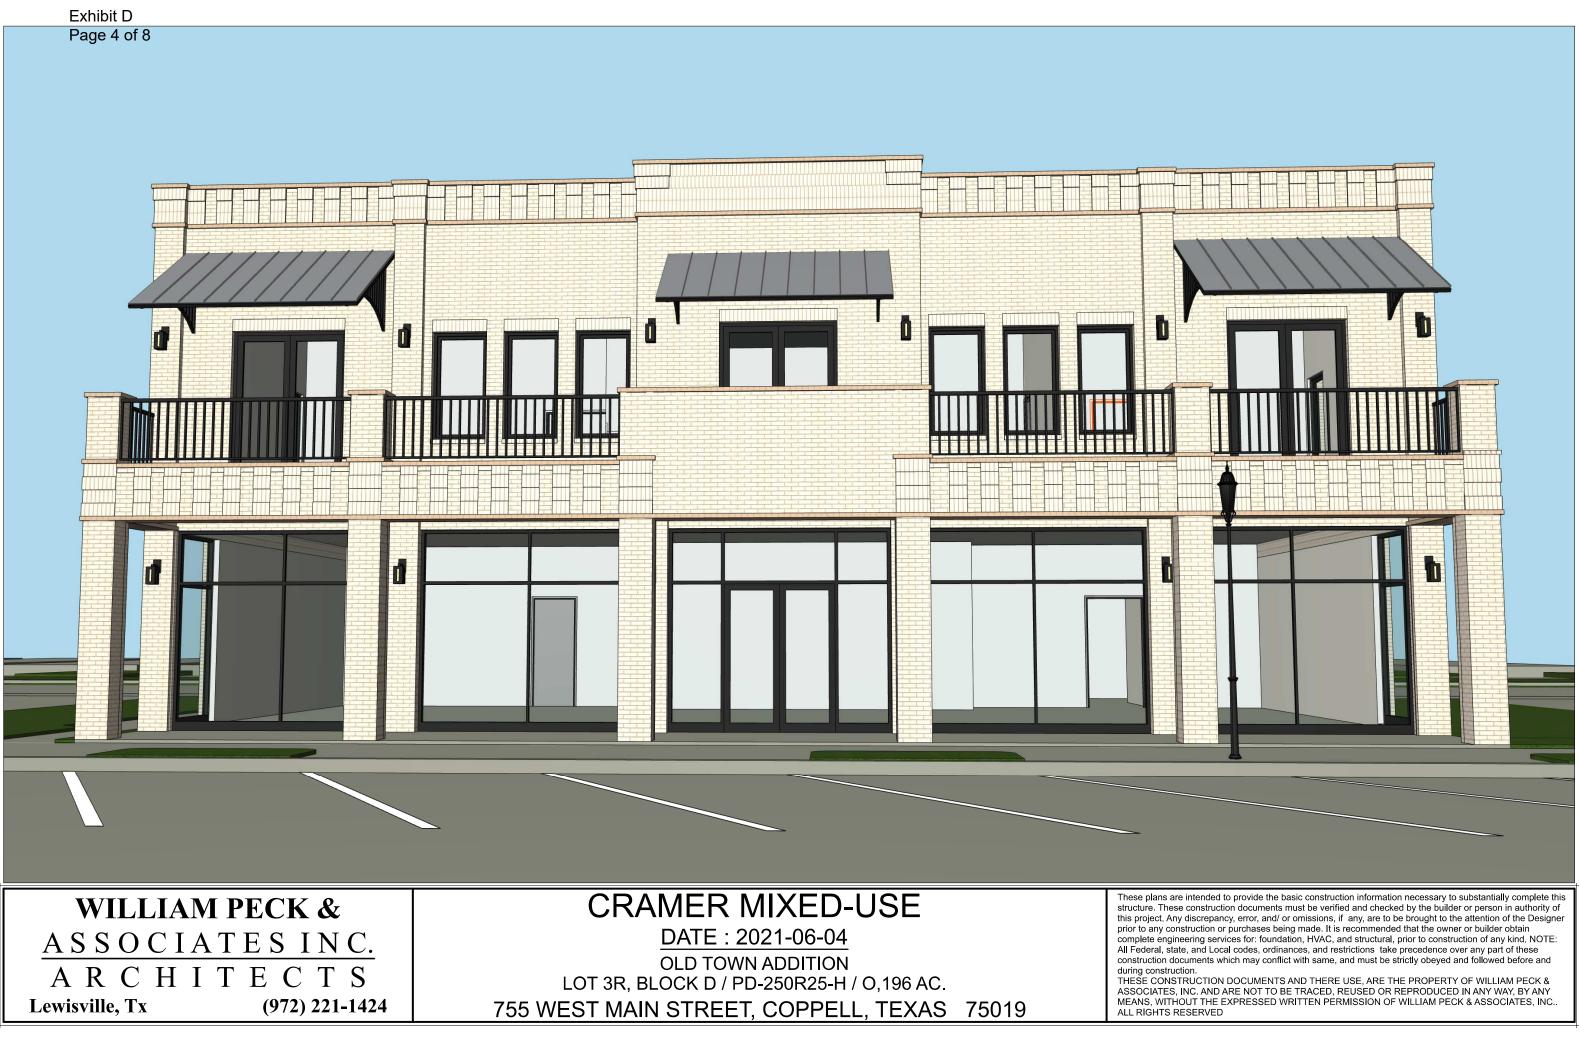

Exhibit D Page 1 of 8

14'-0" T.O. 2ND F.F.

SEE NOTE #

SEE NOTE #6-

SEE NOTE #14

Exhibit D Page 2 of 8

WILLIAM PECK & ASSOCIATES INC. ARCHITECTS Lewisville, Tx (972) 221-1424 **CRAMER MIXED-USE** DATE : 2021-06-04 OLD TOWN ADDITION

LOT 3R, BLOCK D / PD-250R25-H / O,196 AC. 755 WEST MAIN STREET, COPPELL, TEXAS 75019 during construction.

These plans are intended to provide the basic construction information necessary to substantially complete this structure. These construction documents must be verified and checked by the builder or person in authority of this project. Any discrepancy, error, and/ or omissions, if any, are to be brought to the attention of the Designe prior to any construction or purchases being made. It is recommended that the owner or builder obtain complete engineering services for: foundation, HVAC, and structural, prior to construction of any kind. NOTE All Federal, state, and Local codes, ordinances, and restrictions take precedence over any part of these construction documents which may conflict with same, and must be strictly obeyed and followed before and