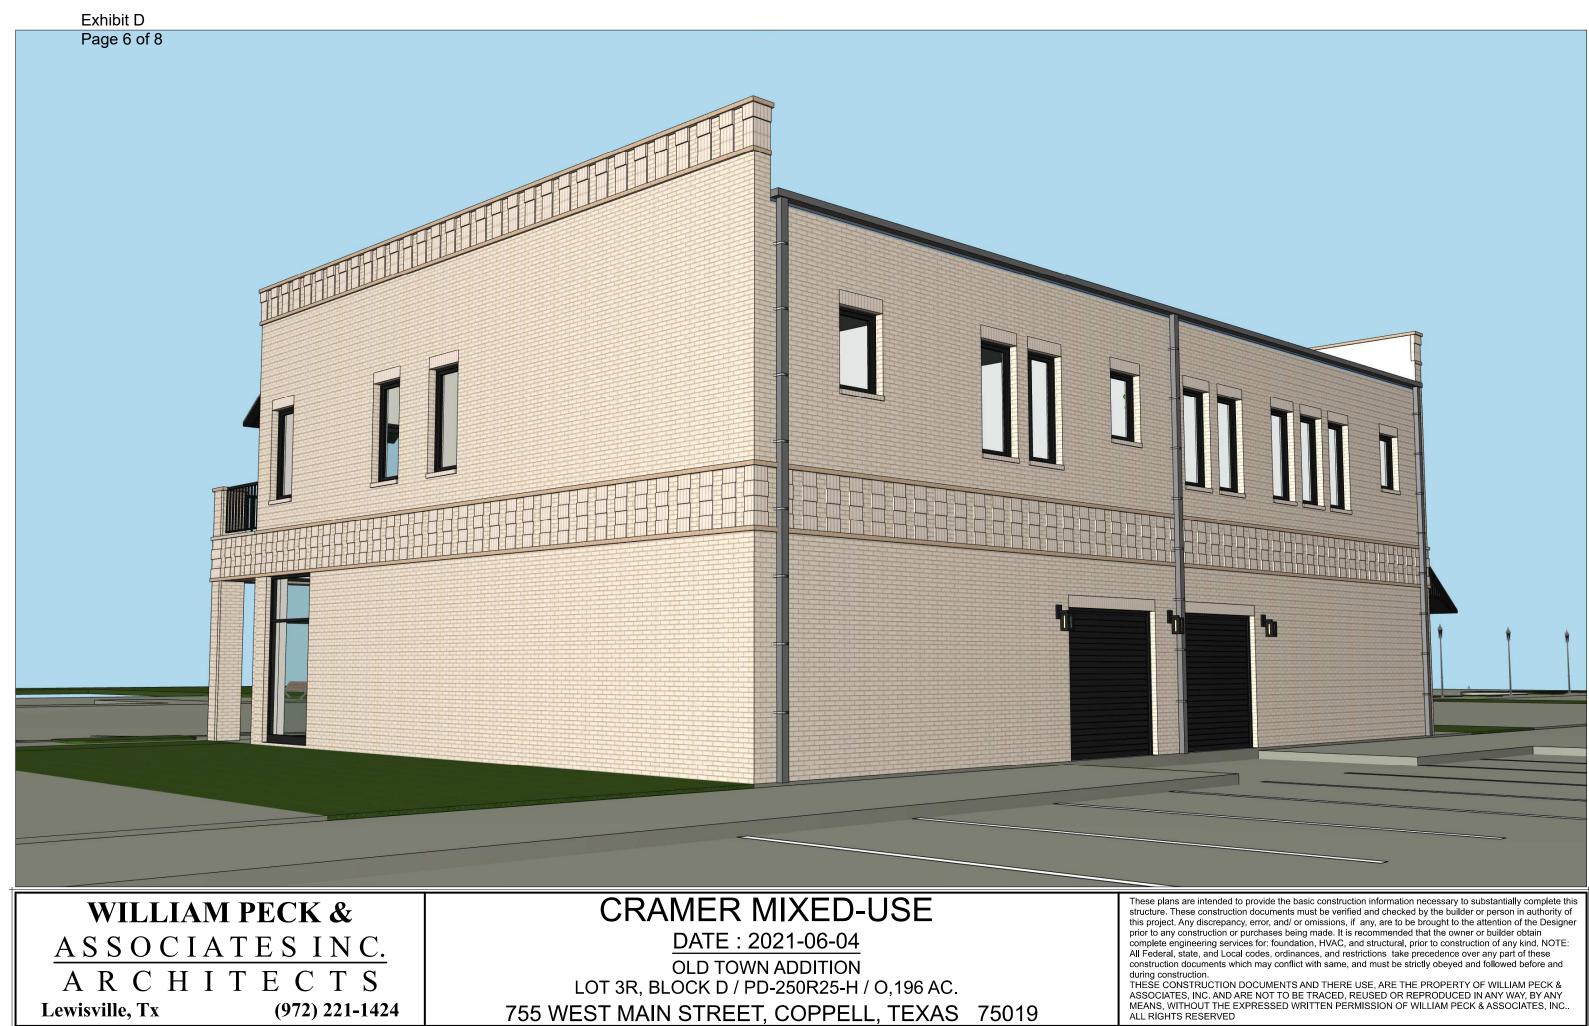

Exhibit D Page 1 of 8

14'-0" T.O. 2ND F.F.

SEE NOTE #

SEE NOTE #6-

SEE NOTE #14

Exhibit D Page 2 of 8

WILLIAM PECK & ASSOCIATES INC. ARCHITECTS Lewisville, Tx (972) 221-1424 **CRAMER MIXED-USE** DATE : 2021-06-04 OLD TOWN ADDITION

LOT 3R, BLOCK D / PD-250R25-H / O,196 AC. 755 WEST MAIN STREET, COPPELL, TEXAS 75019 during construction.

These plans are intended to provide the basic construction information necessary to substantially complete this structure. These construction documents must be verified and checked by the builder or person in authority of this project. Any discrepancy, error, and/ or omissions, if any, are to be brought to the attention of the Designe prior to any construction or purchases being made. It is recommended that the owner or builder obtain complete engineering services for: foundation, HVAC, and structural, prior to construction of any kind. NOTE All Federal, state, and Local codes, ordinances, and restrictions take precedence over any part of these construction documents which may conflict with same, and must be strictly obeyed and followed before and

THESE CONSTRUCTION DOCUMENTS AND THERE USE, ARE THE PROPERTY OF WILLIAM PECK & ASSOCIATES, INC. AND ARE NOT TO BE TRACED, REUSED OR REPRODUCED IN ANY WAY, BY ANY MEANS, WITHOUT THE EXPRESSED WRITTEN PERMISSION OF WILLIAM PECK & ASSOCIATES, INC.. ALL RIGHTS RESERVED