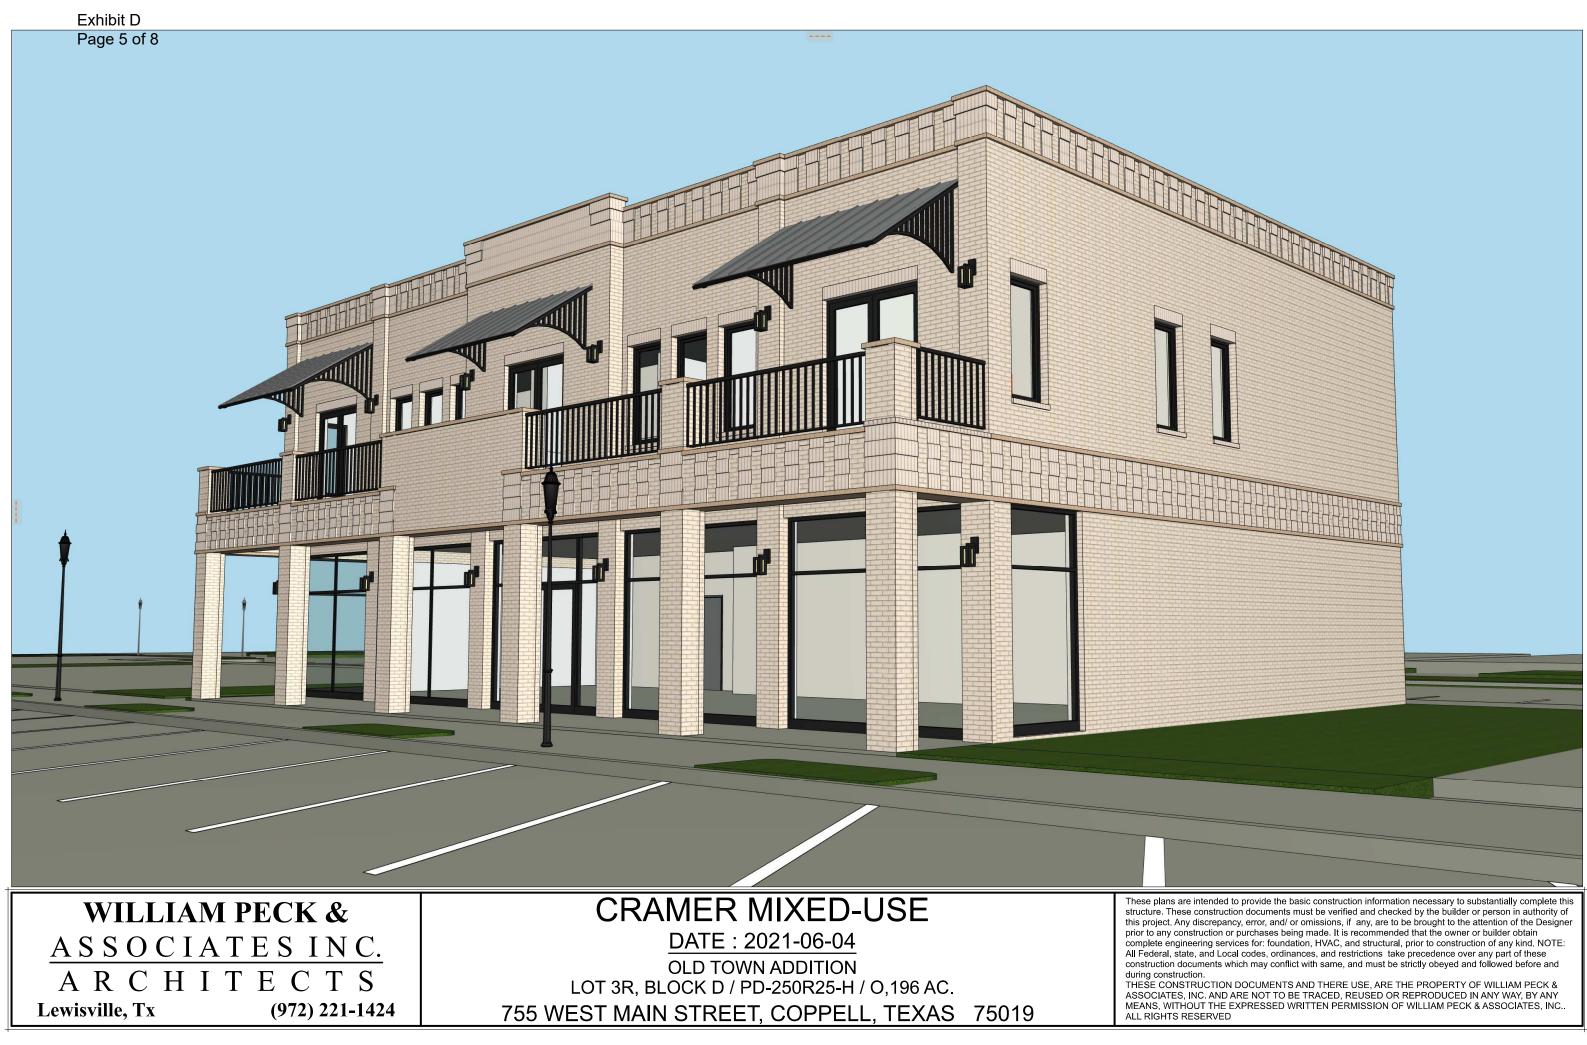

Exhibit D Page 1 of 8

14'-0" T.O. 2ND F.F.

SEE NOTE #

SEE NOTE #6-

SEE NOTE #14

Exhibit D Page 2 of 8

WILLIAM PECK & ASSOCIATES INC. ARCHITECTS Lewisville, Tx (972) 221-1424 **CRAMER MIXED-USE** DATE : 2021-06-04 OLD TOWN ADDITION

LOT 3R, BLOCK D / PD-250R25-H / O,196 AC. 755 WEST MAIN STREET, COPPELL, TEXAS 75019 during construction.

These plans are intended to provide the basic construction information necessary to substantially complete this structure. These construction documents must be verified and checked by the builder or person in authority of this project. Any discrepancy, error, and/ or omissions, if any, are to be brought to the attention of the Designe prior to any construction or purchases being made. It is recommended that the owner or builder obtain complete engineering services for: foundation, HVAC, and structural, prior to construction of any kind. NOTE All Federal, state, and Local codes, ordinances, and restrictions take precedence over any part of these construction documents which may conflict with same, and must be strictly obeyed and followed before and

THESE CONSTRUCTION DOCUMENTS AND THERE USE, ARE THE PROPERTY OF WILLIAM PECK & ASSOCIATES, INC. AND ARE NOT TO BE TRACED, REUSED OR REPRODUCED IN ANY WAY, BY ANY MEANS, WITHOUT THE EXPRESSED WRITTEN PERMISSION OF WILLIAM PECK & ASSOCIATES, INC.. ALL RIGHTS RESERVED