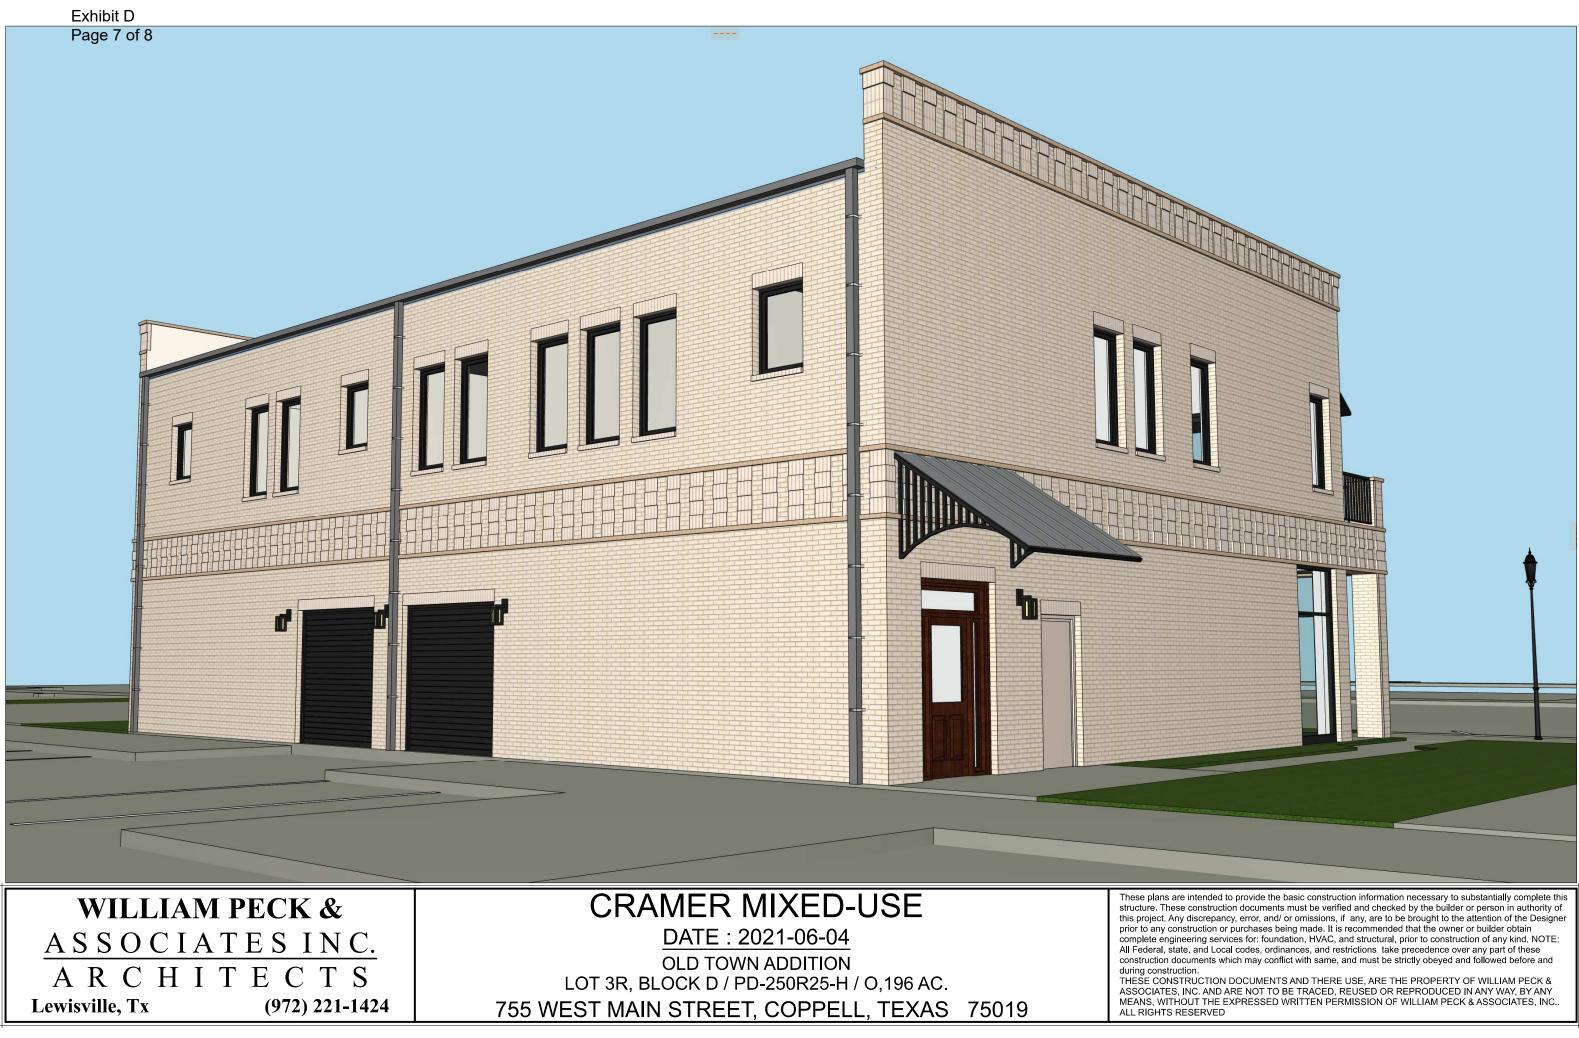

Exhibit D Page 1 of 8

14'-0" T.O. 2ND F.F.

SEE NOTE #

SEE NOTE #6-

SEE NOTE #14

Exhibit D Page 2 of 8

WILLIAM PECK & ASSOCIATES INC. ARCHITECTS Lewisville, Tx (972) 221-1424 **CRAMER MIXED-USE** DATE : 2021-06-04 OLD TOWN ADDITION

LOT 3R, BLOCK D / PD-250R25-H / O,196 AC. 755 WEST MAIN STREET, COPPELL, TEXAS 75019 during construction.

These plans are intended to provide the basic construction information necessary to substantially complete this structure. These construction documents must be verified and checked by the builder or person in authority of this project. Any discrepancy, error, and/ or omissions, if any, are to be brought to the attention of the Designe prior to any construction or purchases being made. It is recommended that the owner or builder obtain complete engineering services for: foundation, HVAC, and structural, prior to construction of any kind. NOTE All Federal, state, and Local codes, ordinances, and restrictions take precedence over any part of these construction documents which may conflict with same, and must be strictly obeyed and followed before and

THESE CONSTRUCTION DOCUMENTS AND THERE USE, ARE THE PROPERTY OF WILLIAM PECK & ASSOCIATES, INC. AND ARE NOT TO BE TRACED, REUSED OR REPRODUCED IN ANY WAY, BY ANY MEANS, WITHOUT THE EXPRESSED WRITTEN PERMISSION OF WILLIAM PECK & ASSOCIATES, INC.. ALL RIGHTS RESERVED